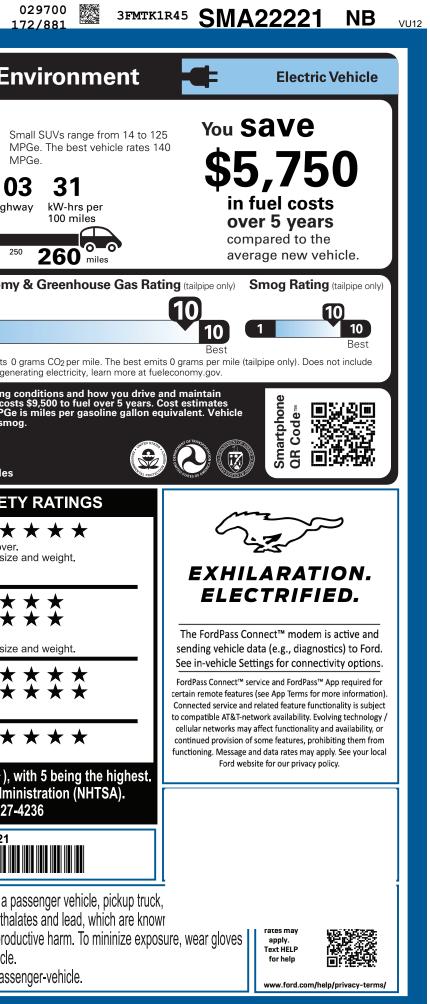

|                                                                                                                                                                                                                                                                                           | DESCRIPTION<br>USTANG M.<br>2025 SELECT RWD<br>5-PASSENGER<br>73KWH USABLE STD LFP BATT<br>SINGLE-SPEED TRANSMISSION                                                                                                                                                                                                                                                                                     | EXTERIO<br>SHAL<br>INTERIO                                                                                                                                                                                                                                                                                                                                | DOW BLACK                                                                                                                                                                                                                                                                                                                      | 2221                                                                                                                                                                           | EPA<br>DOT Fuel Economy and En<br>Fuel Economy<br>Fuel Economy<br>MPGe Sm                                                                                                                                                                                                                                                                                                                                                                                                                                                                                                                                                                                                                                                                                                                                                                                                                                                                                                                                                                                                                                                                                                                                                                                                                                                                                                                                                                                                                                                                                                                                                                                                                                                                                                                                                                                                                                                                                                                                                                                                                                                      |
|-------------------------------------------------------------------------------------------------------------------------------------------------------------------------------------------------------------------------------------------------------------------------------------------|----------------------------------------------------------------------------------------------------------------------------------------------------------------------------------------------------------------------------------------------------------------------------------------------------------------------------------------------------------------------------------------------------------|-----------------------------------------------------------------------------------------------------------------------------------------------------------------------------------------------------------------------------------------------------------------------------------------------------------------------------------------------------------|--------------------------------------------------------------------------------------------------------------------------------------------------------------------------------------------------------------------------------------------------------------------------------------------------------------------------------|--------------------------------------------------------------------------------------------------------------------------------------------------------------------------------|--------------------------------------------------------------------------------------------------------------------------------------------------------------------------------------------------------------------------------------------------------------------------------------------------------------------------------------------------------------------------------------------------------------------------------------------------------------------------------------------------------------------------------------------------------------------------------------------------------------------------------------------------------------------------------------------------------------------------------------------------------------------------------------------------------------------------------------------------------------------------------------------------------------------------------------------------------------------------------------------------------------------------------------------------------------------------------------------------------------------------------------------------------------------------------------------------------------------------------------------------------------------------------------------------------------------------------------------------------------------------------------------------------------------------------------------------------------------------------------------------------------------------------------------------------------------------------------------------------------------------------------------------------------------------------------------------------------------------------------------------------------------------------------------------------------------------------------------------------------------------------------------------------------------------------------------------------------------------------------------------------------------------------------------------------------------------------------------------------------------------------|
| ACTIVE GRILLE SHUTTERS     E-LATCH - PUSH BUTTON OPEN     FRONT RECOVERY HOOK     FRUNK - DRAINABLE     HEADLAMPS -WIPER ACTIVATED     HEADLAMPS-AUTO LED PROJCTR     W/ SIGNATURE LED LIGHTING     REAR SPOILER     TAILLAMPS-LED W/SEQUENTIAL     TURN SIGNAL     WIPERS - RAIN-SENSING | EXTRA CHARGE<br>10.2" DIGITAL INSTR CLSTR<br>15.5" TOUCHSCREEN<br>1TOUCH UP/DOWN FRT/RR WIN<br>AUTO-DIM REARVIEW MIRROR<br>DUAL ILLUM VANITY MIRRORS<br>DUAL ZONE AUTO CLIMATE CTL<br>MONOSTABLE GEAR SHIFTER<br>POWER DRIV SEAT - 8-WAY<br>POWERPOINTS - 12V<br>SCUFF PLATE W/PONY GRAPHIC<br>SOFT VINYL WRAP-STEERING<br>WHEEL W/MOUNTED CONTROLS<br>SPLIT FOLD REAR SEAT<br>TILT/TELESCOPE STR COLUMN | EUNCTIONAL<br>• 11KW AC ONBOARD CH4<br>• 360-DEGREE CAMERA<br>• DRIVE MODES/ONE PED/<br>• FORD CO-PILOT360™AC<br>• FORDPASS™ CONNECT<br>• INTELL ACCESS W/PUSH<br>• J1772 CCS COMBO CON<br>• PHONE AS A KEY<br>• REGENERATIVE BRAKING<br>• SIRIUSXM® W/360L- NA<br>• SYNC®4A<br>• UP TO 150KW DC CHRG<br>• VAPOR INJECTION HEAT<br>• WIRELESS CHARGING P/ | ADVANCETRAC <sup>™</sup> AL DRV     ELCTR STABILIT <sup>™</sup> TIVE2.0     AIRBAGS - DRIVEF     AIRBAGS - DUAL I START     SOS POST-CRAS G SYS     INDIV TIRE PRES AK&HI     LATCH CHILD SA CAPABL     WARRANTY     YUMP     3YR/36,000 BUMI | JRITY PACK<br>M<br>Y/TRACTN CTL<br>R KNEE<br>STAGE FRONT<br>REAR SIDE<br>IR CURTAIN<br>SH ALERT SYS™<br>S MONIT SYS<br>IFETY SYSTEM<br>PER / BUMPER<br>ERTRAIN<br>DSIDE ASSIST | combined city/hwy bit of the second city/hwy bit of the second city/hwy bit of the second city high way between the second city high way between the second city high way between the second city high way bit of the second c |
| INCLUDED ON THIS VEHICLE<br>EQUIPMENT GROUP 100A<br>OPTIONAL EQUIPMENT/OTHER<br>225/55R19 A/S TIRE<br>19" ALUM WHLS W/PNTD POCKETS<br>BLUECRUISE EQUIP:90 DAY TRIAL<br>CONNECT PKG: 1 YEAR INCL<br>MBLE PWR CORD & FST CHRG ADPTR<br>FRONT LICENSE PLATE BRACKET NO                       | (MSRP)<br>600.00<br>D CHARGE                                                                                                                                                                                                                                                                                                                                                                             | BA<br>TC<br>TC                                                                                                                                                                                                                                                                                                                                            | RICE INFORMATION<br>ASE PRICE<br>DTAL OPTIONS/OTHER<br>DTAL VEHICLE & OPTIONS/OTHER<br>ESTINATION & DELIVERY                                                                                                                                                                                                                   | (MSRP)<br>\$37,995.00<br>600.00<br>38,595.00<br>1,995.00                                                                                                                       | Actual results will vary for many reasons, including driving co<br>your vehicle. The average new vehicle gets 28 MPG and costs<br>are based on 15,000 miles per year at \$.16 per kW-hr. MPGe is<br>emissions are a significant cause of climate change and smog<br>fueleconony.gov<br>Calculate personalized estimates and compare vehicles<br>GOVERNMENT 5-STAR SAFETY<br>Overall Vehicle Score $\star \star \star$<br>Based on the combined ratings of frontal, side and rollover.<br>Should ONLY be compared to other vehicles of similar size a                                                                                                                                                                                                                                                                                                                                                                                                                                                                                                                                                                                                                                                                                                                                                                                                                                                                                                                                                                                                                                                                                                                                                                                                                                                                                                                                                                                                                                                                                                                                                                           |
| 333                                                                                                                                                                                                                                                                                       |                                                                                                                                                                                                                                                                                                                                                                                                          |                                                                                                                                                                                                                                                                                                                                                           |                                                                                                                                                                                                                                                                                                                                | esigned and                                                                                                                                                                    | Frontal<br>CrashDriver<br>Passenger* *<br>* *Based on the risk of injury in a frontal impact.<br>Should ONLY be compared to other vehicles of similar size aSide<br>CrashFront seat<br>Rear seatBased on the risk of injury in a side impact.Based on the risk of injury in a side impact.RolloverBased on the risk of rollover in a single-vehicle crash.                                                                                                                                                                                                                                                                                                                                                                                                                                                                                                                                                                                                                                                                                                                                                                                                                                                                                                                                                                                                                                                                                                                                                                                                                                                                                                                                                                                                                                                                                                                                                                                                                                                                                                                                                                     |
|                                                                                                                                                                                                                                                                                           | RAMP ONE<br>RU78<br>RAMP TWO                                                                                                                                                                                                                                                                                                                                                                             | RAIL                                                                                                                                                                                                                                                                                                                                                      | the Ford M<br>Vehicle Te                                                                                                                                                                                                                                                                                                       | <b>0,590.00</b><br>ease or finance your<br>hoices that are right                                                                                                               | Star ratings range from 1 to 5 stars (*****), w<br>Source: National Highway Traffic Safety Admin<br>www.safercar.gov or 1-888-327-4<br>3FMTK1R45SMA22221                                                                                                                                                                                                                                                                                                                                                                                                                                                                                                                                                                                                                                                                                                                                                                                                                                                                                                                                                                                                                                                                                                                                                                                                                                                                                                                                                                                                                                                                                                                                                                                                                                                                                                                                                                                                                                                                                                                                                                       |
|                                                                                                                                                                                                                                                                                           | This label is affixed pursuant to the<br>Information Disclosure Act. Gasoli<br>State and Local taxes are not inclu-<br>options or accessories are not incl                                                                                                                                                                                                                                               | Federal Automobile<br>ine, License, and Title Fees,<br>ded. Dealer installed                                                                                                                                                                                                                                                                              | SE121 N RB 2X 540 008735                                                                                                                                                                                                                                                                                                       |                                                                                                                                                                                | vehicle can expose you to chemicals including phthala<br>California to cause cancer and birth defects or other reprodu<br>or wash your hands frequently when servicing your vehicle.<br>For more information go to www.P65Warnings.ca.gov/passer                                                                                                                                                                                                                                                                                                                                                                                                                                                                                                                                                                                                                                                                                                                                                                                                                                                                                                                                                                                                                                                                                                                                                                                                                                                                                                                                                                                                                                                                                                                                                                                                                                                                                                                                                                                                                                                                               |