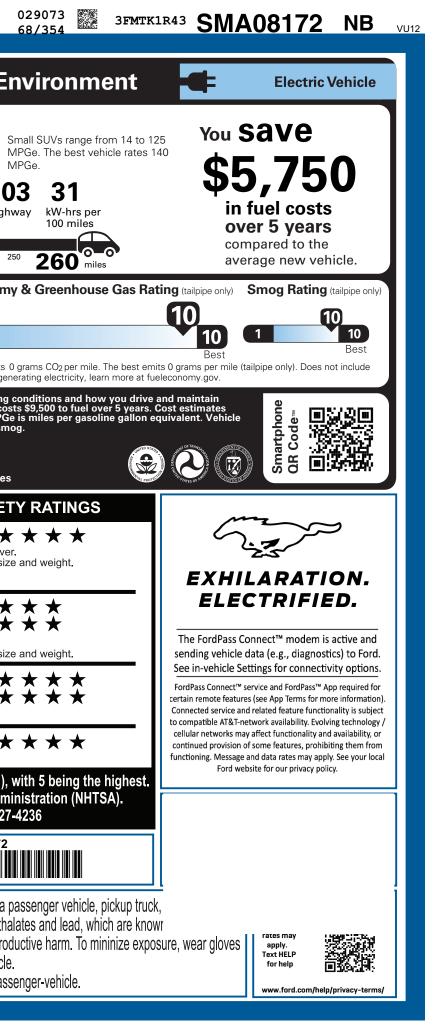

|                                                                                                                                                                               | California to cause cancer and birt<br>or wash your hands frequently who<br>For more information go to www.P                                                                   | en servicing your vehicle.                                                                                                                                                     |