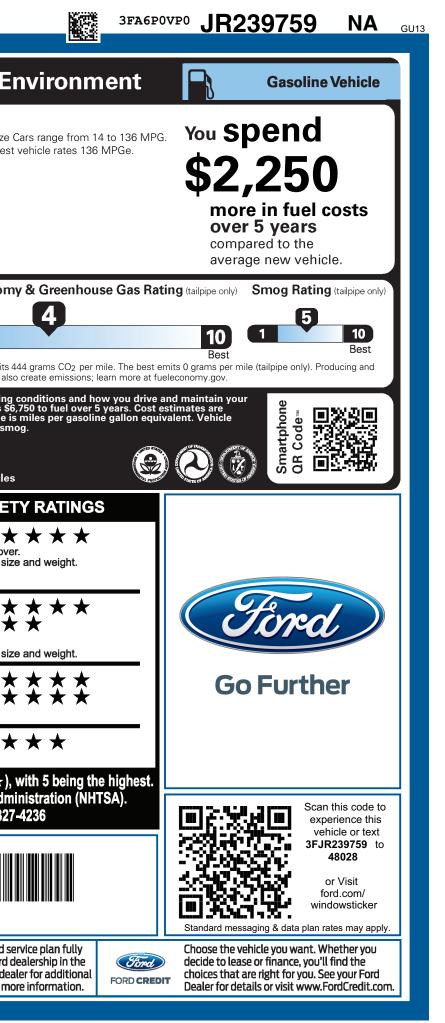

CMC
 U
 R
 OH

 CERT
 CERT
 TRD
 RAMP
 BUMP
 CAMP
 BOOK
 EXFL

| FUS FUS                                                                                                                                                                                                                                                                                                                                                                                                                                                                                                 | ON                                     |                                                                                                                                            |                                                                                                                                                                                                                                                        | 239759                                                                                                                                                                                                                  | EPA<br>DOT Fuel Economy and E                                                                                                                                                                                                                                                                                                                                                                                                                                                                                                                                                                                                                                                                                                                                                                                                                                                                                                                                                                                                                                                                                                                                                                                                                                                                                                                                                                                                                                                                                                                                                                                                                                                                                                                                                                                                                                                                                                                                                                                                                    |  |
|---------------------------------------------------------------------------------------------------------------------------------------------------------------------------------------------------------------------------------------------------------------------------------------------------------------------------------------------------------------------------------------------------------------------------------------------------------------------------------------------------------|----------------------------------------|--------------------------------------------------------------------------------------------------------------------------------------------|--------------------------------------------------------------------------------------------------------------------------------------------------------------------------------------------------------------------------------------------------------|-------------------------------------------------------------------------------------------------------------------------------------------------------------------------------------------------------------------------|--------------------------------------------------------------------------------------------------------------------------------------------------------------------------------------------------------------------------------------------------------------------------------------------------------------------------------------------------------------------------------------------------------------------------------------------------------------------------------------------------------------------------------------------------------------------------------------------------------------------------------------------------------------------------------------------------------------------------------------------------------------------------------------------------------------------------------------------------------------------------------------------------------------------------------------------------------------------------------------------------------------------------------------------------------------------------------------------------------------------------------------------------------------------------------------------------------------------------------------------------------------------------------------------------------------------------------------------------------------------------------------------------------------------------------------------------------------------------------------------------------------------------------------------------------------------------------------------------------------------------------------------------------------------------------------------------------------------------------------------------------------------------------------------------------------------------------------------------------------------------------------------------------------------------------------------------------------------------------------------------------------------------------------------------|--|
| 5 049                                                                                                                                                                                                                                                                                                                                                                                                                                                                                                   | FUSION V6 SPORT                        |                                                                                                                                            | 'ERIOR<br>MAGNETIC                                                                                                                                                                                                                                     |                                                                                                                                                                                                                         | Fuel Economy                                                                                                                                                                                                                                                                                                                                                                                                                                                                                                                                                                                                                                                                                                                                                                                                                                                                                                                                                                                                                                                                                                                                                                                                                                                                                                                                                                                                                                                                                                                                                                                                                                                                                                                                                                                                                                                                                                                                                                                                                                     |  |
| 6-SPI                                                                                                                                                                                                                                                                                                                                                                                                                                                                                                   | TDI ECOBOOST E                         |                                                                                                                                            | ERIOR<br>DARK EARTH GRAY                                                                                                                                                                                                                               |                                                                                                                                                                                                                         |                                                                                                                                                                                                                                                                                                                                                                                                                                                                                                                                                                                                                                                                                                                                                                                                                                                                                                                                                                                                                                                                                                                                                                                                                                                                                                                                                                                                                                                                                                                                                                                                                                                                                                                                                                                                                                                                                                                                                                                                                                                  |  |
| ford.com<br>STANDARD EQUIPMENT INCLUDED AT NO EXTRA CHARGE                                                                                                                                                                                                                                                                                                                                                                                                                                              |                                        |                                                                                                                                            |                                                                                                                                                                                                                                                        |                                                                                                                                                                                                                         |                                                                                                                                                                                                                                                                                                                                                                                                                                                                                                                                                                                                                                                                                                                                                                                                                                                                                                                                                                                                                                                                                                                                                                                                                                                                                                                                                                                                                                                                                                                                                                                                                                                                                                                                                                                                                                                                                                                                                                                                                                                  |  |
|                                                                                                                                                                                                                                                                                                                                                                                                                                                                                                         |                                        |                                                                                                                                            |                                                                                                                                                                                                                                                        |                                                                                                                                                                                                                         | <b>17</b> 26                                                                                                                                                                                                                                                                                                                                                                                                                                                                                                                                                                                                                                                                                                                                                                                                                                                                                                                                                                                                                                                                                                                                                                                                                                                                                                                                                                                                                                                                                                                                                                                                                                                                                                                                                                                                                                                                                                                                                                                                                                     |  |
| EXTERIORINTERIOR• EASY FUEL CAPLESS FILLER• ALUMINUM SPORT PEDALS• FOG LAMPS-LED• AUTODIM REARVIEW MIRROR• GLASS - SOLAR-TINTED• FLOORMATS -1ST AND 2ND ROW• GRILLE - PREMIUM SPORT• LEATHER/MIKO® SUEDE• HEADLAMPS- LED WITHFRONT SPORT SEATSSIGNATURE LIGHTING• LEATHER WRAPPED STR WHEEL• MIRRORS -MAN FOLD DUAL PWRW/CRUISE AND AUDIO CONTRO• MIRRORS - TURN SIGNAL• POWERPOINTS - 12V (2)• MIRRORS - TURN SIGNAL• STEERING WHEEL - MOUNTED• NIDICATORS• STEERING WHEEL - MOUNTED                   |                                        | OW • HILL START ASSIST<br>• INTELLIGENT ACCE<br>BUTTON START<br>EEL • MYKEY<br>RO • REAR VIEW CAMER<br>• REMOTE START<br>• SECURICODE KEYL | ADVANO<br>PARK BRAKE AIRBAG<br>SS W/PUSH AIRBAG<br>MOUNT<br>AIRBAG<br>A CHILD S<br>LATCH C<br>ESS KEYPAD PERIME<br>A AK&HI SECURI                                                                                                                      | SECURITY<br>CETRAC ESC<br>A-DRIVER/PASS KNEE<br>S - DUAL STAGE FRONT<br>S - FRONT SEAT<br>TED SIDE IMPACT<br>S - SIDE AIR CURTAIN<br>SAFETY REAR DR LOCKS<br>CHILD SAFETY SYSTEM<br>ETER ALARM<br>ILOCK® ANTI-THEFT SYS | combined city/hwy city highway<br>5.0 gallons per 100 miles<br>Annual fuel COST<br>¢ 1 000 1                                                                                                                                                                                                                                                                                                                                                                                                                                                                                                                                                                                                                                                                                                                                                                                                                                                                                                                                                                                                                                                                                                                                                                                                                                                                                                                                                                                                                                                                                                                                                                                                                                                                                                                                                                                                                                                                                                                                                     |  |
|                                                                                                                                                                                                                                                                                                                                                                                                                                                                                                         | Shifters<br>/S-1-touch up/dowi<br>Rear | DOWN                                                                                                                                       |                                                                                                                                                                                                                                                        | INDIVIDUAL<br><u>ITY</u><br>000 BUMPER / BUMPER<br>000 POWERTRAIN<br>000 ROADSIDE ASSIST                                                                                                                                | <b>\$1,800</b><br>This vehicle emits a distributing fuel also vehicle. The average new vehicle gets 27 MPG and costs \$6 based on 15,000 miles per year at \$2.40 per gallon. MPGe is                                                                                                                                                                                                                                                                                                                                                                                                                                                                                                                                                                                                                                                                                                                                                                                                                                                                                                                                                                                                                                                                                                                                                                                                                                                                                                                                                                                                                                                                                                                                                                                                                                                                                                                                                                                                                                                            |  |
| INCLUDED ON THIS VEHICLE (MSR                                                                                                                                                                                                                                                                                                                                                                                                                                                                           | )                                      |                                                                                                                                            |                                                                                                                                                                                                                                                        | (MSRP)                                                                                                                                                                                                                  | emissions are a significant cause of climate change and sm                                                                                                                                                                                                                                                                                                                                                                                                                                                                                                                                                                                                                                                                                                                                                                                                                                                                                                                                                                                                                                                                                                                                                                                                                                                                                                                                                                                                                                                                                                                                                                                                                                                                                                                                                                                                                                                                                                                                                                                       |  |
| EQUIPMENT GROUP 401A 2,000.0<br>•SPORT UPGRADE PACKAGE<br>•REVERSE SENSING SYSTEM                                                                                                                                                                                                                                                                                                                                                                                                                       | D                                      |                                                                                                                                            | PRICE INFORMATION<br>BASE PRICE<br>TOTAL OPTIONS/OTHER                                                                                                                                                                                                 | \$33,845.00<br>7,100.00                                                                                                                                                                                                 | fueleconomy.gov<br>Calculate personalized estimates and compare vehicles                                                                                                                                                                                                                                                                                                                                                                                                                                                                                                                                                                                                                                                                                                                                                                                                                                                                                                                                                                                                                                                                                                                                                                                                                                                                                                                                                                                                                                                                                                                                                                                                                                                                                                                                                                                                                                                                                                                                                                         |  |
| OPTIONAL EQUIPMENT/OTHER         .19" PREMIUM PAINTED DARK WHEE         POWER MOONROOOF       1,095.0         50 STATE EMISSIONS       NO CHARG         COOLED DRIVER/PASSENGER SEATS       395.0         ADAPTIVE CRUISE W/STOP & GO       1,190.0         VOICE-ACT TOUCH-SCR NAV SYS       795.0         DRIVER ASSIST PACKAGE       1,625.0         .LANE KEEPING SYSTEM       .         .BLIS W/CROSS TRAFFIC ALERT       .         .SYNC CONNECT       FRONT LICENSE PLATE BRACKET       NO CHARG | E<br>0<br>0<br>0<br>0                  |                                                                                                                                            | TOTAL VEHICLE & OPTIONS<br>DESTINATION & DELIVERY                                                                                                                                                                                                      | S/OTHER 40,945.00<br>875.00                                                                                                                                                                                             | GOVERNMENT 5-STAR SAFE         Overall Vehicle Score       Image: Colspan="2">Image: Colspan="2" Image: Colspa="2" Image: Colspan="2" Image: Colspan="2" Image: Col |  |
|                                                                                                                                                                                                                                                                                                                                                                                                                                                                                                         | RAMP ONE                               |                                                                                                                                            | TOTAL MSRP                                                                                                                                                                                                                                             | \$41,820.00                                                                                                                                                                                                             |                                                                                                                                                                                                                                                                                                                                                                                                                                                                                                                                                                                                                                                                                                                                                                                                                                                                                                                                                                                                                                                                                                                                                                                                                                                                                                                                                                                                                                                                                                                                                                                                                                                                                                                                                                                                                                                                                                                                                                                                                                                  |  |
| RY51                                                                                                                                                                                                                                                                                                                                                                                                                                                                                                    |                                        |                                                                                                                                            | This label is official surroused to the Endered Automobile                                                                                                                                                                                             |                                                                                                                                                                                                                         |                                                                                                                                                                                                                                                                                                                                                                                                                                                                                                                                                                                                                                                                                                                                                                                                                                                                                                                                                                                                                                                                                                                                                                                                                                                                                                                                                                                                                                                                                                                                                                                                                                                                                                                                                                                                                                                                                                                                                                                                                                                  |  |
|                                                                                                                                                                                                                                                                                                                                                                                                                                                                                                         | RAMP TWO                               | FINAL ASSEMBLY PLANT                                                                                                                       | This label is affixed pursuant to the Federal Automobile<br>Information Disclosure Act. Gasoline, License, and Title Fees,<br>State and Local taxes are not included. Dealer installed<br>options or accessories are not included unless listed above. |                                                                                                                                                                                                                         | 3FA6P0VP0JR239759                                                                                                                                                                                                                                                                                                                                                                                                                                                                                                                                                                                                                                                                                                                                                                                                                                                                                                                                                                                                                                                                                                                                                                                                                                                                                                                                                                                                                                                                                                                                                                                                                                                                                                                                                                                                                                                                                                                                                                                                                                |  |
|                                                                                                                                                                                                                                                                                                                                                                                                                                                                                                         | METHOD OF TRANSP.                      | ITEM #: 48-2306 O/T 2<br>JD171 N RA 2X 835 002157 04 17 18                                                                                 |                                                                                                                                                                                                                                                        |                                                                                                                                                                                                                         | FORD <b>PROTECT</b><br>Insist on Ford Protect! The only extended se<br>backed by Ford and honored at every Ford de<br>U.S., Canada and Mexico. See your Ford dea<br>details, or visit www.FordOwner.com for mo                                                                                                                                                                                                                                                                                                                                                                                                                                                                                                                                                                                                                                                                                                                                                                                                                                                                                                                                                                                                                                                                                                                                                                                                                                                                                                                                                                                                                                                                                                                                                                                                                                                                                                                                                                                                                                   |  |
|                                                                                                                                                                                                                                                                                                                                                                                                                                                                                                         | RAIL                                   |                                                                                                                                            |                                                                                                                                                                                                                                                        |                                                                                                                                                                                                                         |                                                                                                                                                                                                                                                                                                                                                                                                                                                                                                                                                                                                                                                                                                                                                                                                                                                                                                                                                                                                                                                                                                                                                                                                                                                                                                                                                                                                                                                                                                                                                                                                                                                                                                                                                                                                                                                                                                                                                                                                                                                  |  |