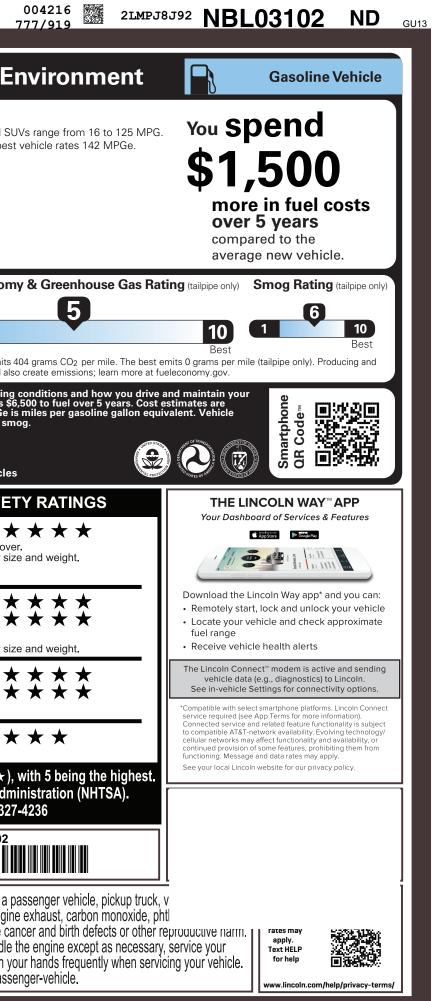

| EXTRA CHARGE<br>COMMING REARVIEW MI<br>COMANAGEMENT SYSTE<br>-ZONE CLIMATE CONTRO<br>HER-WRAPPED STRG WI<br>JISE/CLIMATE/AUDIO &<br>A CONTROL<br>ICULATE AIR FILTER<br>-2ND RW 60/40 EASYFOL<br>S - COMFORT 10-WAY PW<br>AND 8-WAY PWR PASS<br>S-HEATED FRONT<br>VER MEMORY SETTING<br>(P)<br>(0) | EM • BLIND SPOT INFORI<br>OL • CROSS-TRAFFIC AL<br>HEEL • CRUISE CONTROL<br>• ELECTRIC PWR ASS<br>• HILL START ASSIST<br>• INTELLIGENT ACCE<br>.D BUTTON START | ERT<br>T STEERING<br>SS W/PUSH<br>TEM<br>™- 4G MODEM<br>ISORS<br>W/WASHER<br>/LESS KEYPAD                                                        |                                                                                                         | H RSC<br>GE FRONT<br>CT/SAFETY<br>RTAINS<br>SYSTEM™<br>ST W/AEB<br>STEM<br>IITOR SYS<br>ANTY<br>VERY SVC<br>RAIN WARR<br>(MSRP)<br>\$45,530.00                                                                                       |
|---------------------------------------------------------------------------------------------------------------------------------------------------------------------------------------------------------------------------------------------------------------------------------------------------|----------------------------------------------------------------------------------------------------------------------------------------------------------------|--------------------------------------------------------------------------------------------------------------------------------------------------|---------------------------------------------------------------------------------------------------------|--------------------------------------------------------------------------------------------------------------------------------------------------------------------------------------------------------------------------------------|
| GE<br>100<br>100<br>5.00                                                                                                                                                                                                                                                                          |                                                                                                                                                                |                                                                                                                                                  | & OPTIONS/OTHER                                                                                         | 2,535.00<br>48,065.00<br>1,195.00                                                                                                                                                                                                    |
|                                                                                                                                                                                                                                                                                                   | RAIL                                                                                                                                                           | Whether you decir<br>find the choices th                                                                                                         | LINCOLN<br>AUTOMOTIVE FINANCIAL SI<br>ide to lease or finance yo<br>hat are right for you. See          | ur vehicle, you'll<br>your Lincoln                                                                                                                                                                                                   |
|                                                                                                                                                                                                                                                                                                   | RAMP ONE<br>RS14<br>RAMP TWO                                                                                                                                   | RS14       RAIL         RAMP TWO       RAIL         ITEM #:       25-S000 O/T 2         This label is affixed pursuant to the Federal Automobile | RS14<br>RAMP TWO RAIL TTEM #: 25-S000 O/T 2 TOTAL Whether you dec find the choices t Dealer for details | RS14       TOTAL MSRP \$49,2         RAMP TWO       RAIL         ITEM #:       25-S000 O/T 2         This label is affixed pursuant to the Federal Automobile         Information Disclosure Act. Gasoline, License, and Title Fees, |