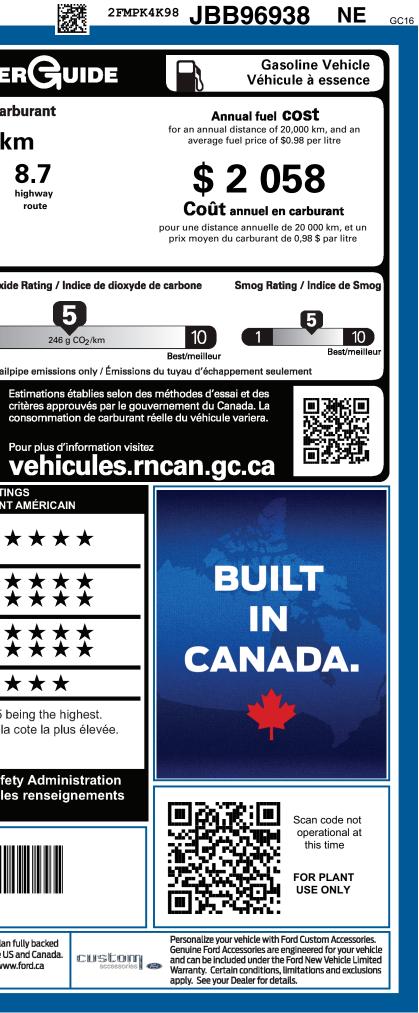

| FD OAK-000205 |
|---------------|
|---------------|

9-NORMAL, NE, 100205, JC221 **7991** 

 UCT
 C
 R

 CERT
 CERT
 TRD
 RAMP
 BUMP
 CAMP
 BOOK
 EXFL

| Ford                                                                                                                                                                                                                                                                                                                                                                                                                                                                                                                                                                                                                                                                             | JB B96938                                                                                                                                                                                                                                                                                                                                                         |                                         |                                                        | 938                                                                                                                                                                                                                                                                                 | Canada<br>Fuel Consumption / Cons                                                                 | 리지크<br>sommation de cart                                      |                                                                                                                                                                                                                                                                                                                                                                                       |                                                                                                                                                                                                                                                                                                                                                                                                                                                                                                                                                                                                                                                                                                                                                                                                                                                                                                                                                                                                                                                                                                                                                                                                                                                                                                                                                                                                                                                                                                                                                                                                                                                                                                                                                                                                                                                                                                                                                                                                                                                                                                                               |
|----------------------------------------------------------------------------------------------------------------------------------------------------------------------------------------------------------------------------------------------------------------------------------------------------------------------------------------------------------------------------------------------------------------------------------------------------------------------------------------------------------------------------------------------------------------------------------------------------------------------------------------------------------------------------------|-------------------------------------------------------------------------------------------------------------------------------------------------------------------------------------------------------------------------------------------------------------------------------------------------------------------------------------------------------------------|-----------------------------------------|--------------------------------------------------------|-------------------------------------------------------------------------------------------------------------------------------------------------------------------------------------------------------------------------------------------------------------------------------------|---------------------------------------------------------------------------------------------------|---------------------------------------------------------------|---------------------------------------------------------------------------------------------------------------------------------------------------------------------------------------------------------------------------------------------------------------------------------------------------------------------------------------------------------------------------------------|-------------------------------------------------------------------------------------------------------------------------------------------------------------------------------------------------------------------------------------------------------------------------------------------------------------------------------------------------------------------------------------------------------------------------------------------------------------------------------------------------------------------------------------------------------------------------------------------------------------------------------------------------------------------------------------------------------------------------------------------------------------------------------------------------------------------------------------------------------------------------------------------------------------------------------------------------------------------------------------------------------------------------------------------------------------------------------------------------------------------------------------------------------------------------------------------------------------------------------------------------------------------------------------------------------------------------------------------------------------------------------------------------------------------------------------------------------------------------------------------------------------------------------------------------------------------------------------------------------------------------------------------------------------------------------------------------------------------------------------------------------------------------------------------------------------------------------------------------------------------------------------------------------------------------------------------------------------------------------------------------------------------------------------------------------------------------------------------------------------------------------|
|                                                                                                                                                                                                                                                                                                                                                                                                                                                                                                                                                                                                                                                                                  | 2.0L I4 ECOBOOST ENGINE<br>AUTOMATIC TRANS                                                                                                                                                                                                                                                                                                                        |                                         |                                                        | INTERIOR<br>EBONY PERF                                                                                                                                                                                                                                                              | ORATED LEATHER                                                                                    |                                                               |                                                                                                                                                                                                                                                                                                                                                                                       | L/100 ki                                                                                                                                                                                                                                                                                                                                                                                                                                                                                                                                                                                                                                                                                                                                                                                                                                                                                                                                                                                                                                                                                                                                                                                                                                                                                                                                                                                                                                                                                                                                                                                                                                                                                                                                                                                                                                                                                                                                                                                                                                                                                                                      |
| STANDARD EQUIPMENT<br>STANDARD EQUIPMENT INCLUDED AT NO EXTR                                                                                                                                                                                                                                                                                                                                                                                                                                                                                                                                                                                                                     | A CHARGE IN THE BAS                                                                                                                                                                                                                                                                                                                                               | E PRICE BELOW                           |                                                        |                                                                                                                                                                                                                                                                                     |                                                                                                   |                                                               |                                                                                                                                                                                                                                                                                                                                                                                       | 11.9                                                                                                                                                                                                                                                                                                                                                                                                                                                                                                                                                                                                                                                                                                                                                                                                                                                                                                                                                                                                                                                                                                                                                                                                                                                                                                                                                                                                                                                                                                                                                                                                                                                                                                                                                                                                                                                                                                                                                                                                                                                                                                                          |
| EXTERIOR<br>• BLIS®<br>• DAYTIME RUNNING LIGHTS<br>• EXHAUST, DUAL BRIGHT TIPS<br>• LED TAIL LIGHTS<br>• MIRRORS, DUAL POWER HEATED<br>FOLDING W/MEM & SIGNAL<br>• PRIVACY GLASS, REAR<br>• SPOILER, REAR                                                                                                                                                                                                                                                                                                                                                                                                                                                                        | ®       • AMBIENT LIGHTING         FIME RUNNING LIGHTS       • AM/FM SINGLE CD         AUST, DUAL BRIGHT TIPS       • CONSOLE, 1ST ROW         TAIL LIGHTS       • GLOVE BOX, LOCKING         RORS, DUAL POWER HEATED       • MIRROR, AUTODIMMING         DING W/MEM & SIGNAL       • OVERHEAD CONSOLE W/STORAGE         ACY GLASS, REAR       • POWER POINTS (4) |                                         |                                                        | FUNCTIONAL<br>• 110V OUTLET<br>• ABS, 4-WHEEL<br>• A/C, DUAL ZONE ELECTRONIC<br>• CRUISE CONTROL<br>• EASY FUEL CAPLESS FILLER<br>• INTELLIGENT ACCESS<br>• MYKEY<br>• REMOTE KEYLESS ENTRY<br>• REVERSE CAMERA SYSTEM<br>• REVERSE SENSING SYSTEM<br>• SYNC® 3<br>• WINDOWS, POWER |                                                                                                   | CONTROL<br>DRVR/PASS<br>Y SYSTEM<br>I-THEFT SYS<br>ALERT SYST | combined/combinée<br><b>277</b> mi/gal<br>Small SUVs range from /<br>Les petites VUS font entre<br><b>7.3 - 14.6 Le/100 km</b><br>Le is gasoline litre equivalent<br>Le signifie litre équivalent d'essence                                                                                                                                                                           | n 1<br><sub>Tailp</sub>                                                                                                                                                                                                                                                                                                                                                                                                                                                                                                                                                                                                                                                                                                                                                                                                                                                                                                                                                                                                                                                                                                                                                                                                                                                                                                                                                                                                                                                                                                                                                                                                                                                                                                                                                                                                                                                                                                                                                                                                                                                                                                       |
|                                                                                                                                                                                                                                                                                                                                                                                                                                                                                                                                                                                                                                                                                  | (100000)                                                                                                                                                                                                                                                                                                                                                          |                                         |                                                        |                                                                                                                                                                                                                                                                                     | ROADSIDE ASSIST                                                                                   | -                                                             | Estimates are based on Governmen<br>approved criteria and testing metho<br>actual fuel consumption will vary.                                                                                                                                                                                                                                                                         | nt of Canada Es<br>ods. Vehicle's cr                                                                                                                                                                                                                                                                                                                                                                                                                                                                                                                                                                                                                                                                                                                                                                                                                                                                                                                                                                                                                                                                                                                                                                                                                                                                                                                                                                                                                                                                                                                                                                                                                                                                                                                                                                                                                                                                                                                                                                                                                                                                                          |
| INCLUDED ON THIS VEHICLE<br>EQUIPMENT GROUP 302A<br>•BLIND SPOT MONITORING SYS<br>•AUTO-DIM DRIVER EXT MIRROR<br>•COLD WEATHER PACKAGE<br>•RUBBER FLOOR MATS<br>•HEATED STEERING WHEEL<br>•ADAPTIVE STEERING<br>•POWER TILT/TELE STEERING WHEE<br>•ADAPT CRUISE/COLLI WARNING<br>•LANE DEPARTURE WARNING<br>•LANE DEPARTURE WARNING<br>•ENHANCED PARK ASSIST<br>•HTD WINDSHIELD WIPER DE-ICER<br>•SPLIT VIEW FRT CAMERA<br>•RAIN SENSING WIPERS<br>•HEATED REAR SEATS<br>•HEATED REAR SEATS<br>•DTIONAL EQUIPMENT/OTHER<br>2018 MODEL YEAR<br>FEDERAL EXCISE TAX<br>WHITE PLATINUM TRI-COAT<br>VOICE ACTIVATED NAVIGATION SYS<br>ENGINE BLOCK HEATER<br>CLASS II TRAILER TOW PKG | (MSRP)*<br>4,800.00<br>100.00<br>550.00<br>800.00<br>NO CHARGE<br>500.00                                                                                                                                                                                                                                                                                          |                                         |                                                        | DESTINATIO                                                                                                                                                                                                                                                                          |                                                                                                   | (MSRP)*<br>\$42,299.00<br>6,750.00<br>49,049.00<br>1,790.00   | For more information visit<br>Vehicles.nrcar<br>U.S. GOVER<br>COTES DE SÉCURIT<br>Overall Vehicle Score /<br>Cote globale du véhicule<br>Frontal Crash<br>Collision frontale<br>Side Crash<br>Collision latérale<br>Rear seat<br>Rollover / Capotage<br>Star ratings range from 1 to 5 s<br>Les cotes varient de 1 à 5 étoile<br>Source: U.S. National Hi<br>For more information / P | RNMENT SAFETY RATING<br>É DU GOUVERNEMENT<br>onducteur<br>r / Passager<br>t / Siège avant<br>/ Siège arrière<br>t ars (*****), with 5 be<br>es (*****), 5 étant la c<br>ighway Traffic Safet                                                                                                                                                                                                                                                                                                                                                                                                                                                                                                                                                                                                                                                                                                                                                                                                                                                                                                                                                                                                                                                                                                                                                                                                                                                                                                                                                                                                                                                                                                                                                                                                                                                                                                                                                                                                                                                                                                                                  |
| SOLD TO/VENDU A<br>Kentwood Ford Sales, Inc.<br>13344 - 97 Street<br>Edmonton AB CAN T5E 4C9                                                                                                                                                                                                                                                                                                                                                                                                                                                                                                                                                                                     |                                                                                                                                                                                                                                                                                                                                                                   | RAMP ONE/<br>TERMINAL UN<br>RA67        | DEALER NO/CONCESSIONNA<br>B60 230                      | TOTAL                                                                                                                                                                                                                                                                               | . MSRP \$50<br>ER'S SUGGESTED RETAIL PR                                                           | ,839.00<br>ce = msrp                                          |                                                                                                                                                                                                                                                                                                                                                                                       |                                                                                                                                                                                                                                                                                                                                                                                                                                                                                                                                                                                                                                                                                                                                                                                                                                                                                                                                                                                                                                                                                                                                                                                                                                                                                                                                                                                                                                                                                                                                                                                                                                                                                                                                                                                                                                                                                                                                                                                                                                                                                                                               |
| SHIP TO (IF OTHER THAN SOLD TO) /<br>EXPEDIER A (SI AUTRE QUE L'ACHETEUR)                                                                                                                                                                                                                                                                                                                                                                                                                                                                                                                                                                                                        |                                                                                                                                                                                                                                                                                                                                                                   | RAMP TWO/<br>TERMINAL DEUX              | FINAL ASSEMBLY PLANT/<br>USINE DE MONTAGE * NOTE: THIS |                                                                                                                                                                                                                                                                                     | CE HAS BEEN DEVELOPED AS A GUIDE. DEALERS MAY SELL<br>Are not under any obligation to accept this |                                                               | 2FMPK4K98JBB96938                                                                                                                                                                                                                                                                                                                                                                     |                                                                                                                                                                                                                                                                                                                                                                                                                                                                                                                                                                                                                                                                                                                                                                                                                                                                                                                                                                                                                                                                                                                                                                                                                                                                                                                                                                                                                                                                                                                                                                                                                                                                                                                                                                                                                                                                                                                                                                                                                                                                                                                               |
| SHIP THROUGH/EXPEDIER VIA                                                                                                                                                                                                                                                                                                                                                                                                                                                                                                                                                                                                                                                        |                                                                                                                                                                                                                                                                                                                                                                   | METHOD OF TRANSP./<br>MODE DE TRANSPORT | ITEM #: B6-B049 O/T 2                                  |                                                                                                                                                                                                                                                                                     |                                                                                                   |                                                               |                                                                                                                                                                                                                                                                                                                                                                                       | The only extended service plan fit to the US a service plan fit to the US |
|                                                                                                                                                                                                                                                                                                                                                                                                                                                                                                                                                                                                                                                                                  |                                                                                                                                                                                                                                                                                                                                                                   | RAIL JC221 N REC2X 820 000205 0         |                                                        |                                                                                                                                                                                                                                                                                     | 0205 03 22 18                                                                                     |                                                               |                                                                                                                                                                                                                                                                                                                                                                                       | or additional details, or visit www.                                                                                                                                                                                                                                                                                                                                                                                                                                                                                                                                                                                                                                                                                                                                                                                                                                                                                                                                                                                                                                                                                                                                                                                                                                                                                                                                                                                                                                                                                                                                                                                                                                                                                                                                                                                                                                                                                                                                                                                                                                                                                          |