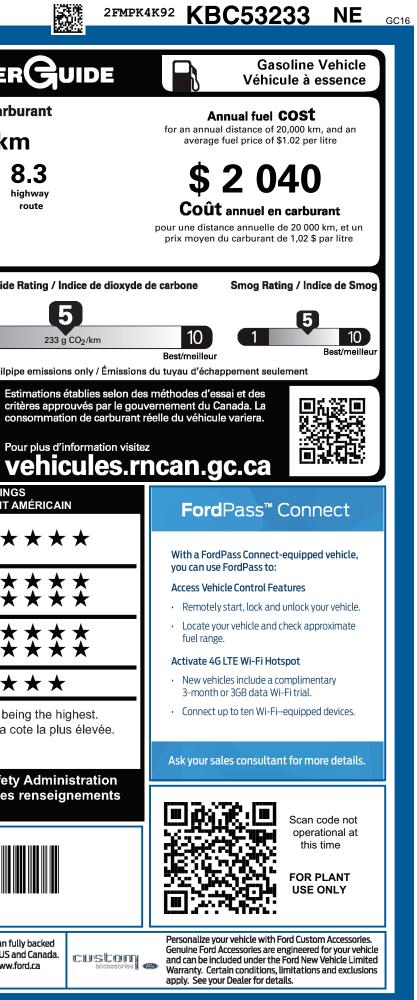

9-NORMAL, NE, 100056, KG291 4863

 UCT
 C
 R

 CERT
 CERT
 TRD
 RAMP
 BUMP
 CAMP
 BOOK
 EXFL

| Ford                                                                                                                                                                                                                                                                                                                                                                                                                                                                                                                                                                                                                                                                                                                                                                                                  | <b>EDGE</b><br>2019 FORD EDGE TITANIUM-AWD<br>5-PASSENGER<br>2.0L I4 ECOBOOST ENGINE<br>8-SPD AUTO TRANSMISSION                                                                                         |                                                                                                                                  |                                                                                                                                                                                                                                    | KB C53233<br>EXTERIOR<br>MAGNETIC<br>INTERIOR<br>CERAMIC PERFORATED LEATHER                                                                                                                                                                                                |                                                                                                                                                                                | Fuel Consumption / Consommation de car                  |                                                                                                                                           | de carb                                                                                                                                                                                                                                                                                                                                                                                                                                                                                                                                                                                                                                                                                                                                                                                                                                                                                                                                                                                                                                                                                                                                                                                                                                                                                                                                                                                                                                                                                                                                                                                                                                                                                                                                                                                                                                                                                                                                                                                                                                                                                                                                                                                                                                                                                                                                                                                                                                                                                                                                                                                                                                                                                                                                                                                                                                                                                                                                                                                                                                                                                                                                                                                                                                                                                                                                                                                                                                                                                                                                                                                                                                                                                                                             |                                                                                                                                                                                                                                                                                                                                                                                                                                                                                                                                                                                                                                                                                                                                                                                                                                                                                                                                                                                                                                                                                                                                                                                                                                                                                                                                                                                                                                                                                                                                                                                                                                                                                                                                                                                                                                                                                                                                                                                                                                                                                                                                                                                                                                                                                                                                                                                                                                                                                                                                                                                                                                                                                                                                                                                                                                                                                                                            |
|-------------------------------------------------------------------------------------------------------------------------------------------------------------------------------------------------------------------------------------------------------------------------------------------------------------------------------------------------------------------------------------------------------------------------------------------------------------------------------------------------------------------------------------------------------------------------------------------------------------------------------------------------------------------------------------------------------------------------------------------------------------------------------------------------------|---------------------------------------------------------------------------------------------------------------------------------------------------------------------------------------------------------|----------------------------------------------------------------------------------------------------------------------------------|------------------------------------------------------------------------------------------------------------------------------------------------------------------------------------------------------------------------------------|----------------------------------------------------------------------------------------------------------------------------------------------------------------------------------------------------------------------------------------------------------------------------|--------------------------------------------------------------------------------------------------------------------------------------------------------------------------------|---------------------------------------------------------|-------------------------------------------------------------------------------------------------------------------------------------------|-------------------------------------------------------------------------------------------------------------------------------------------------------------------------------------------------------------------------------------------------------------------------------------------------------------------------------------------------------------------------------------------------------------------------------------------------------------------------------------------------------------------------------------------------------------------------------------------------------------------------------------------------------------------------------------------------------------------------------------------------------------------------------------------------------------------------------------------------------------------------------------------------------------------------------------------------------------------------------------------------------------------------------------------------------------------------------------------------------------------------------------------------------------------------------------------------------------------------------------------------------------------------------------------------------------------------------------------------------------------------------------------------------------------------------------------------------------------------------------------------------------------------------------------------------------------------------------------------------------------------------------------------------------------------------------------------------------------------------------------------------------------------------------------------------------------------------------------------------------------------------------------------------------------------------------------------------------------------------------------------------------------------------------------------------------------------------------------------------------------------------------------------------------------------------------------------------------------------------------------------------------------------------------------------------------------------------------------------------------------------------------------------------------------------------------------------------------------------------------------------------------------------------------------------------------------------------------------------------------------------------------------------------------------------------------------------------------------------------------------------------------------------------------------------------------------------------------------------------------------------------------------------------------------------------------------------------------------------------------------------------------------------------------------------------------------------------------------------------------------------------------------------------------------------------------------------------------------------------------------------------------------------------------------------------------------------------------------------------------------------------------------------------------------------------------------------------------------------------------------------------------------------------------------------------------------------------------------------------------------------------------------------------------------------------------------------------------------------------------|----------------------------------------------------------------------------------------------------------------------------------------------------------------------------------------------------------------------------------------------------------------------------------------------------------------------------------------------------------------------------------------------------------------------------------------------------------------------------------------------------------------------------------------------------------------------------------------------------------------------------------------------------------------------------------------------------------------------------------------------------------------------------------------------------------------------------------------------------------------------------------------------------------------------------------------------------------------------------------------------------------------------------------------------------------------------------------------------------------------------------------------------------------------------------------------------------------------------------------------------------------------------------------------------------------------------------------------------------------------------------------------------------------------------------------------------------------------------------------------------------------------------------------------------------------------------------------------------------------------------------------------------------------------------------------------------------------------------------------------------------------------------------------------------------------------------------------------------------------------------------------------------------------------------------------------------------------------------------------------------------------------------------------------------------------------------------------------------------------------------------------------------------------------------------------------------------------------------------------------------------------------------------------------------------------------------------------------------------------------------------------------------------------------------------------------------------------------------------------------------------------------------------------------------------------------------------------------------------------------------------------------------------------------------------------------------------------------------------------------------------------------------------------------------------------------------------------------------------------------------------------------------------------------------------|
| STANDARD EQUIPMENT<br>STANDARD EQUIPMENT<br>INCLUDED AT NO EXTRA<br>EXTERIOR<br>• DAYTIME RUNNING LIGHTS<br>• EXHAUST, DUAL TIPS<br>• FOG LAMPS<br>• GRILLE, CHROME<br>• HANDS FREE LIFTGATE W/<br>FOOT ACTIVATION<br>• KEYLESS ENTRY KEYPAD<br>• LED TAIL LIGHTS<br>• MIRRORS, PWR/HEAT/MEM/SGNL<br>• PRIVACY GLASS, REAR<br>• RAIN SENSING WIPERS<br>INCLUDED ON THIS VEHICLE<br>EQUIPMENT GROUP 301A<br>• ADAPT CRUISE W/S&G & LANE CTR<br>• EVASIVE STEERING ASSIST<br>• PANORAMIC ROOF<br>• COLD WEATHER PACKAGE<br>• HEATED STEERING WHEEL<br>• FLOOR LINERS, FRONT AND REAR<br>• HTD WINDSHIELD WIPER DE-ICER<br>• HEATED REAR SEATS<br>• HEATED/COOLED FRONT SEATS<br><b>OPTIONAL EQUIPMENT/OTHER</b><br>2019 MODEL YEAR<br>FEDERAL EXCISE TAX<br>AUTO-DIM DRIVER EXT MIRROR<br>TAG 914L008 9 | INTERIOR<br>• AMBIENT LI<br>• AM/FM SIN<br>• B&O PLAY A<br>• MIRROR, AI<br>• POWERPOI<br>• SEATS, LEA<br>• SEATS, PWI<br>• SIRIUSXM<br>W/ 6-MONTI<br>SUBSCRIPT<br>• STEERING M<br>• UNIVERSAL<br>OPENER | IGHTING<br>GLE CD<br>AUDIO SYSTEM<br>JTODIMMING<br>NTS, FRT/REAR 12V<br>THER<br>R/HTD DRV/PASS<br>9 SATELLITE RADIO<br>H PREPAID | <ul> <li>BLIS W/CROS</li> <li>EASY FUEL C</li> <li>FORDPASS</li> <li>INTELLIGENT</li> <li>LANE KEEPIN</li> <li>MYKEY</li> <li>PRE-COLLISI</li> <li>REMOTE VEH</li> <li>REVERSE CA</li> <li>REVERSE SEI</li> <li>SYNC® 3</li> </ul> | DNE ELECTRONIC<br>SS TRAFFIC<br>APLESS FILLER<br><b>CONNECT</b><br>ACCESS<br>IG SYSTEM<br>ON ASSIST W/AEB<br>ICLE START<br>MERA SYSTEM<br>HARGING SYSTEM<br>HARGING PAD<br>PRICE INFOF<br>BASE PRICE<br>TOTAL OPTIO<br>TOTAL VEHICI<br>DESTINATION<br>"THIS VEH<br>SALE OR | ns/other<br>Le & options/other                                                                                                                                                 | RVR/PASS<br>AINT SYS<br>YSTEM™<br>ERT SYST<br>IITOR SYS | COTES DE SÉC<br>Overall Vehicle Score /<br>Cote globale du véhicule<br>Frontal Crash Drive<br>Collision frontale Pass<br>Side Crash Front | O 11.4<br>city<br>ville m /<br>ntre km<br>nt<br>sence Carbo 1 1 1 1 1 1 1 1 1 1 1 1 1 1 1 1 1 1 1 1 1 1 1 1 1 1 1 1 1 1 1 1 1 1 1 1 1 1 1 1 1 1 1 1 1 1 1 1 1 1 1 1 1 1 1 1 1 1 1 1 1 1 1 1 1 1 1 1 1 1 1 1 1 1 1 1 1 1 1 1 1 1 1 1 1 1 1 1 1 1 1 1 1 1 1 1 1 1 1 1 1 1 1 1 1 1 1 1 1 1 1 1 1 1 1 1 1 1 1 1 1 1 1 1 1 1 1 1 1 1 1 1 1 1 1 1 1 1 1 1 1 1 1 1 1 1 1 1 1 1 1 1 1 1 1 1 1 1 1 1 1 1 1 1 1 1 1 1 1 1 1 1 1 1 1 1 1 1 1 1 1 1 1 1 1 1 1 1 1 1 1 1 1 1 1 1 1 1 1 1 1 1 1 1 1 1 1 1 1 1 1 1 1 1 1 1 1 1 1 <p< th=""><th>Tailpi<br/>Con Dioxida<br/>Tailpi<br/>Con<br/>Provide<br/>Provide<br/>Provide<br/>Provide<br/>Provide<br/>Provide<br/>Provide<br/>Provide<br/>Provide<br/>Provide<br/>Provide<br/>Provide<br/>Provide<br/>Provide<br/>Provide<br/>Provide<br/>Provide<br/>Provide<br/>Provide<br/>Provide<br/>Provide<br/>Provide<br/>Provide<br/>Provide<br/>Provide<br/>Provide<br/>Provide<br/>Provide<br/>Provide<br/>Provide<br/>Provide<br/>Provide<br/>Provide<br/>Provide<br/>Provide<br/>Provide<br/>Provide<br/>Provide<br/>Provide<br/>Provide<br/>Provide<br/>Provide<br/>Provide<br/>Provide<br/>Provide<br/>Provide<br/>Provide<br/>Provide<br/>Provide<br/>Provide<br/>Provide<br/>Provide<br/>Provide<br/>Provide<br/>Provide<br/>Provide<br/>Provide<br/>Provide<br/>Provide<br/>Provide<br/>Provide<br/>Provide<br/>Provide<br/>Provide<br/>Provide<br/>Provide<br/>Provide<br/>Provide<br/>Provide<br/>Provide<br/>Provide<br/>Provide<br/>Provide<br/>Provide<br/>Provide<br/>Provide<br/>Provide<br/>Provide<br/>Provide<br/>Provide<br/>Provide<br/>Provide<br/>Provide<br/>Provide<br/>Provide<br/>Provide<br/>Provide<br/>Provide<br/>Provide<br/>Provide<br/>Provide<br/>Provide<br/>Provide<br/>Provide<br/>Provide<br/>Provide<br/>Provide<br/>Provide<br/>Provide<br/>Provide<br/>Provide<br/>Provide<br/>Provide<br/>Provide<br/>Provide<br/>Provide<br/>Provide<br/>Provide<br/>Provide<br/>Provide<br/>Provide<br/>Provide<br/>Provide<br/>Provide<br/>Provide<br/>Provide<br/>Provide<br/>Provide<br/>Provide<br/>Provide<br/>Provide<br/>Provide<br/>Provide<br/>Provide<br/>Provide<br/>Provide<br/>Provide<br/>Provide<br/>Provide<br/>Provide<br/>Provide<br/>Provide<br/>Provide<br/>Provide<br/>Provide<br/>Provide<br/>Provide<br/>Provide<br/>Provide<br/>Provide<br/>Provide<br/>Provide<br/>Provide<br/>Provide<br/>Provide<br/>Provide<br/>Provide<br/>Provide<br/>Provide<br/>Provide<br/>Provide<br/>Provide<br/>Provide<br/>Provide<br/>Provide<br/>Provide<br/>Provide<br/>Provide<br/>Provide<br/>Provide<br/>Provide<br/>Provide<br/>Provide<br/>Provide<br/>Provide<br/>Provide<br/>Provide<br/>Provide<br/>Provide<br/>Provide<br/>Provide<br/>Provide<br/>Provide<br/>Provide<br/>Provide<br/>Provide<br/>Provide<br/>Provide<br/>Provide<br/>Provide<br/>Provide<br/>Provide<br/>Provide<br/>Provide<br/>Provide<br/>Provide<br/>Provide<br/>Provide<br/>Provide<br/>Provide<br/>Provide<br/>Provide<br/>Provide<br/>Provide<br/>Provide<br/>Provide<br/>Provide<br/>Provide<br/>Provide<br/>Provide<br/>Provide<br/>Provide<br/>Provide<br/>Provide<br/>Provide<br/>Provide<br/>Provide<br/>Provide<br/>Provide<br/>Provide<br/>Provide<br/>Provide<br/>Provide<br/>Provide<br/>Provide<br/>Provide<br/>Provide<br/>Provide<br/>Provide<br/>Provide<br/>Provide<br/>Provide<br/>Provide<br/>Provide<br/>Provide<br/>Provide<br/>Provide<br/>Provide<br/>Provide<br/>Provide<br/>Provide<br/>Provide<br/>Provide<br/>Provide<br/>Provide<br/>Provide<br/>Provide<br/>Provide<br/>Provide<br/>Provide<br/>Provide<br/>Provide<br/>Provide<br/>Provide<br/>Provide<br/>Provide<br/>Provide<br/>Provide<br/>Provide<br/>Provide<br/>Provide<br/>Provide</th></p<> | Tailpi<br>Con Dioxida<br>Tailpi<br>Con<br>Provide<br>Provide<br>Provide<br>Provide<br>Provide<br>Provide<br>Provide<br>Provide<br>Provide<br>Provide<br>Provide<br>Provide<br>Provide<br>Provide<br>Provide<br>Provide<br>Provide<br>Provide<br>Provide<br>Provide<br>Provide<br>Provide<br>Provide<br>Provide<br>Provide<br>Provide<br>Provide<br>Provide<br>Provide<br>Provide<br>Provide<br>Provide<br>Provide<br>Provide<br>Provide<br>Provide<br>Provide<br>Provide<br>Provide<br>Provide<br>Provide<br>Provide<br>Provide<br>Provide<br>Provide<br>Provide<br>Provide<br>Provide<br>Provide<br>Provide<br>Provide<br>Provide<br>Provide<br>Provide<br>Provide<br>Provide<br>Provide<br>Provide<br>Provide<br>Provide<br>Provide<br>Provide<br>Provide<br>Provide<br>Provide<br>Provide<br>Provide<br>Provide<br>Provide<br>Provide<br>Provide<br>Provide<br>Provide<br>Provide<br>Provide<br>Provide<br>Provide<br>Provide<br>Provide<br>Provide<br>Provide<br>Provide<br>Provide<br>Provide<br>Provide<br>Provide<br>Provide<br>Provide<br>Provide<br>Provide<br>Provide<br>Provide<br>Provide<br>Provide<br>Provide<br>Provide<br>Provide<br>Provide<br>Provide<br>Provide<br>Provide<br>Provide<br>Provide<br>Provide<br>Provide<br>Provide<br>Provide<br>Provide<br>Provide<br>Provide<br>Provide<br>Provide<br>Provide<br>Provide<br>Provide<br>Provide<br>Provide<br>Provide<br>Provide<br>Provide<br>Provide<br>Provide<br>Provide<br>Provide<br>Provide<br>Provide<br>Provide<br>Provide<br>Provide<br>Provide<br>Provide<br>Provide<br>Provide<br>Provide<br>Provide<br>Provide<br>Provide<br>Provide<br>Provide<br>Provide<br>Provide<br>Provide<br>Provide<br>Provide<br>Provide<br>Provide<br>Provide<br>Provide<br>Provide<br>Provide<br>Provide<br>Provide<br>Provide<br>Provide<br>Provide<br>Provide<br>Provide<br>Provide<br>Provide<br>Provide<br>Provide<br>Provide<br>Provide<br>Provide<br>Provide<br>Provide<br>Provide<br>Provide<br>Provide<br>Provide<br>Provide<br>Provide<br>Provide<br>Provide<br>Provide<br>Provide<br>Provide<br>Provide<br>Provide<br>Provide<br>Provide<br>Provide<br>Provide<br>Provide<br>Provide<br>Provide<br>Provide<br>Provide<br>Provide<br>Provide<br>Provide<br>Provide<br>Provide<br>Provide<br>Provide<br>Provide<br>Provide<br>Provide<br>Provide<br>Provide<br>Provide<br>Provide<br>Provide<br>Provide<br>Provide<br>Provide<br>Provide<br>Provide<br>Provide<br>Provide<br>Provide<br>Provide<br>Provide<br>Provide<br>Provide<br>Provide<br>Provide<br>Provide<br>Provide<br>Provide<br>Provide<br>Provide<br>Provide<br>Provide<br>Provide<br>Provide<br>Provide<br>Provide<br>Provide<br>Provide<br>Provide<br>Provide<br>Provide<br>Provide<br>Provide<br>Provide<br>Provide<br>Provide<br>Provide<br>Provide<br>Provide<br>Provide<br>Provide<br>Provide<br>Provide<br>Provide<br>Provide<br>Provide<br>Provide<br>Provide<br>Provide<br>Provide |
| SOLD TO/VENDU A<br>Ford Motor Company of Canada,<br>P.O. Box 2000<br>Oakville ON CAN L6K 0C8                                                                                                                                                                                                                                                                                                                                                                                                                                                                                                                                                                                                                                                                                                          | B11 99Q                                                                                                                                                                                                 | RAMP ONE/<br>TERMINAL UN<br>CA60                                                                                                 | DEALER NO./CONCESSIONNAIR                                                                                                                                                                                                          | TOTAL                                                                                                                                                                                                                                                                      |                                                                                                                                                                                | 49.00                                                   |                                                                                                                                           | www.safercar.g                                                                                                                                                                                                                                                                                                                                                                                                                                                                                                                                                                                                                                                                                                                                                                                                                                                                                                                                                                                                                                                                                                                                                                                                                                                                                                                                                                                                                                                                                                                                                                                                                                                                                                                                                                                                                                                                                                                                                                                                                                                                                                                                                                                                                                                                                                                                                                                                                                                                                                                                                                                                                                                                                                                                                                                                                                                                                                                                                                                                                                                                                                                                                                                                                                                                                                                                                                                                                                                                                                                                                                                                                                                                                                                      | ov                                                                                                                                                                                                                                                                                                                                                                                                                                                                                                                                                                                                                                                                                                                                                                                                                                                                                                                                                                                                                                                                                                                                                                                                                                                                                                                                                                                                                                                                                                                                                                                                                                                                                                                                                                                                                                                                                                                                                                                                                                                                                                                                                                                                                                                                                                                                                                                                                                                                                                                                                                                                                                                                                                                                                                                                                                                                                                                         |
| SHIP TO (IF OTHER THAN SOLD TO) /         EXPEDIER A (SI AUTRE QUE L'ACHETEUR)         Farmbro       B1 951         4200 Sladeview Cres         Mississauga       ON                                                                                                                                                                                                                                                                                                                                                                                                                                                                                                                                                                                                                                  |                                                                                                                                                                                                         | RAMP TWO/<br>TERMINAL DEUX                                                                                                       | FINAL ASSEMBLY PLANT/<br>USINE DE MONTAGE<br>OAKVILLE                                                                                                                                                                              | * NOTE: THIS PRICE<br>For Less and Are                                                                                                                                                                                                                                     | IANUFACTURER'S SUGGESTED RETAIL PRICE = 1<br>DTE: THIS PRICE HAS BEEN DEVELOPED AS A GUIDE. DEA<br>DR LESS AND ARE NOT UNDER ANY OBLIGATION TO ACCEP<br>UGGESTED RETAIL PRICE. |                                                         | 2FMPK4K92KBC53233                                                                                                                         |                                                                                                                                                                                                                                                                                                                                                                                                                                                                                                                                                                                                                                                                                                                                                                                                                                                                                                                                                                                                                                                                                                                                                                                                                                                                                                                                                                                                                                                                                                                                                                                                                                                                                                                                                                                                                                                                                                                                                                                                                                                                                                                                                                                                                                                                                                                                                                                                                                                                                                                                                                                                                                                                                                                                                                                                                                                                                                                                                                                                                                                                                                                                                                                                                                                                                                                                                                                                                                                                                                                                                                                                                                                                                                                                     |                                                                                                                                                                                                                                                                                                                                                                                                                                                                                                                                                                                                                                                                                                                                                                                                                                                                                                                                                                                                                                                                                                                                                                                                                                                                                                                                                                                                                                                                                                                                                                                                                                                                                                                                                                                                                                                                                                                                                                                                                                                                                                                                                                                                                                                                                                                                                                                                                                                                                                                                                                                                                                                                                                                                                                                                                                                                                                                            |
| SHIP THROUGH/EXPEDIER VIA                                                                                                                                                                                                                                                                                                                                                                                                                                                                                                                                                                                                                                                                                                                                                                             |                                                                                                                                                                                                         | METHOD OF TRANSP./<br>MODE DE TRANSPORT<br>CONVOY                                                                                | ITEM #: B1-J008 O/T 8<br>KG29 <sup>-</sup>                                                                                                                                                                                         | I N RE 2X 925 000                                                                                                                                                                                                                                                          | 056 07 29 19                                                                                                                                                                   |                                                         | by Ford and hone                                                                                                                          | otect! The only extended se<br>ored at every Ford dealershij<br>valer for additional details, o<br>ation.                                                                                                                                                                                                                                                                                                                                                                                                                                                                                                                                                                                                                                                                                                                                                                                                                                                                                                                                                                                                                                                                                                                                                                                                                                                                                                                                                                                                                                                                                                                                                                                                                                                                                                                                                                                                                                                                                                                                                                                                                                                                                                                                                                                                                                                                                                                                                                                                                                                                                                                                                                                                                                                                                                                                                                                                                                                                                                                                                                                                                                                                                                                                                                                                                                                                                                                                                                                                                                                                                                                                                                                                                           | ip in the US a                                                                                                                                                                                                                                                                                                                                                                                                                                                                                                                                                                                                                                                                                                                                                                                                                                                                                                                                                                                                                                                                                                                                                                                                                                                                                                                                                                                                                                                                                                                                                                                                                                                                                                                                                                                                                                                                                                                                                                                                                                                                                                                                                                                                                                                                                                                                                                                                                                                                                                                                                                                                                                                                                                                                                                                                                                                                                                             |