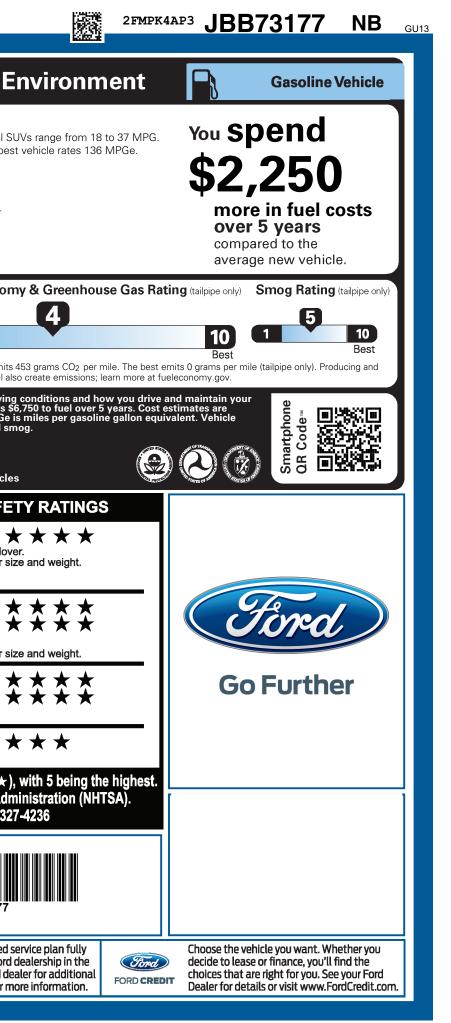

UTC
 U
 R
 CA

 CERT
 CERT
 TRD
 RAMP
 BUMP
 CAMP
 BOOK
 EXFL

|                                                                                                                                                                                                                                                                                                                                                                                                                                             |                                                                                                                                                                                                                                                 | 8.NI                                                                                                                             |                                                                                                                                                                                                                                              |                                                            |                                                                                                                                                                                                                                                                                                                             | i<br>I                                                                                                                               |                                              |                                                                                                               |                                                               |
|---------------------------------------------------------------------------------------------------------------------------------------------------------------------------------------------------------------------------------------------------------------------------------------------------------------------------------------------------------------------------------------------------------------------------------------------|-------------------------------------------------------------------------------------------------------------------------------------------------------------------------------------------------------------------------------------------------|----------------------------------------------------------------------------------------------------------------------------------|----------------------------------------------------------------------------------------------------------------------------------------------------------------------------------------------------------------------------------------------|------------------------------------------------------------|-----------------------------------------------------------------------------------------------------------------------------------------------------------------------------------------------------------------------------------------------------------------------------------------------------------------------------|--------------------------------------------------------------------------------------------------------------------------------------|----------------------------------------------|---------------------------------------------------------------------------------------------------------------|---------------------------------------------------------------|
| Find                                                                                                                                                                                                                                                                                                                                                                                                                                        | 2018 EI                                                                                                                                                                                                                                         |                                                                                                                                  | )                                                                                                                                                                                                                                            | EXTERIOR                                                   | <sup>JB</sup> <b>B73</b>                                                                                                                                                                                                                                                                                                    | 177                                                                                                                                  | EPA<br>DOT Fuel                              | Economy                                                                                                       | and E                                                         |
| Go Further                                                                                                                                                                                                                                                                                                                                                                                                                                  | 5-PASS<br>2.7L V6                                                                                                                                                                                                                               | ENGER<br>ECOBOOST ENG                                                                                                            | SINE                                                                                                                                                                                                                                         | SHADOW BLAC                                                | K                                                                                                                                                                                                                                                                                                                           |                                                                                                                                      |                                              |                                                                                                               | Small Sl                                                      |
| ford.com                                                                                                                                                                                                                                                                                                                                                                                                                                    |                                                                                                                                                                                                                                                 | UTO TRANS W/S                                                                                                                    |                                                                                                                                                                                                                                              | EBONY PRF LTH                                              | I-TR CLT SUEDED                                                                                                                                                                                                                                                                                                             |                                                                                                                                      |                                              |                                                                                                               | The bes                                                       |
| STANDARD EQUIPMENT INCLUDED AT                                                                                                                                                                                                                                                                                                                                                                                                              | I NO EXTRA CH                                                                                                                                                                                                                                   | ARGE                                                                                                                             |                                                                                                                                                                                                                                              |                                                            |                                                                                                                                                                                                                                                                                                                             |                                                                                                                                      |                                              | <b>U</b> 17                                                                                                   | 24                                                            |
| EXTERIOR<br>• ACTIVE GRILLE SHUTTERS<br>• BELTLINE MOLDING - BLACK<br>• EASY FUEL CAPLESS FILLER<br>• EXHAUST TIP - DUAL<br>INTEGRATED<br>• GRILLE - BLACK<br>• HEADLAMPS - AUTO HALOGEN<br>• HEADLAMPS - WIPER ACTIVATED<br>• LED SIGNATURE LIGHTING<br>• LIFTGATE - HANDS-FREE<br>• MIRRORS - PWR/HTD/MAN FOLD<br>LED SIG/APPROACH LAMP/MEM<br>• PRIVACY GLASS - REAR DOORS<br>• REAR INT WIPER/WASH/DFRST<br>• TAILLAMPS-LED W/LIGHT BAR | <ul> <li>60/40 EASY</li> <li>ALUMINUM</li> <li>AMBIENT L</li> <li>AUTODIM F</li> <li>CARGO MA</li> <li>DUAL ZON</li> <li>LEATHER T</li> <li>10-WAY DF</li> <li>LEATHER W/CRUISE</li> <li>POWERPO</li> <li>SMART CH</li> <li>SPORT BU</li> </ul> | REARVIEW MIRROR<br>ANAGEMENT SYSTE<br>E AUTO CLIM CTRL<br>RIMMED SEATS W/<br>R/PA & DR MEM<br>WRAPPED STR WHE<br>AND AUDIO CONTF | H • AUDIO SYSTE<br>SPEAKERS<br>• HD RADIO™<br>• HILL START A<br>• HILL START A<br>• INTELLIGENT<br>BUTTON STAI<br>• MYKEY®<br>• REAR VIEW C,<br>EEL • REVERSE SEN<br>RO • SECURICODE<br>• SIRIUSXM® -<br>(2) • SPORT-TUNE<br>S • SYNC®3 W/8" | IM FROM SONY®/12<br>ISSIST<br>ACCESS W/PUSH<br>RT<br>AMERA | SAFETY/SECURITY<br>• ADVANCETRAC WIT<br>• AIRBAG - DRIVER K<br>• AIRBAGS - DUAL ST<br>• AIRBAG- GLOVEBOD<br>• AIRBAGS - SAFETY<br>• FRT-PASS SENSING<br>• INDIV TIRE PRESS N<br>• LATCH CHILD SAFE<br>• PERIMETER ALARM<br>• PERSONAL SAFETY<br>• SOS POST CRASH A<br>WARRANTY<br>• 3YR/36,000 BUMPEI<br>• 5YR/60,000 POWER | NEE<br>TAGE FRONT<br>X PASS KNEE<br>CANOPY<br>S SYSTEM<br>MONIT SYS<br>TY SYSTEM<br>Y<br>SYSTEM™<br>ALERT SYS<br>R / BUMPER<br>TRAIN | Annual fue                                   | allons per 100 miles                                                                                          | highway Fuel Econon 1 his vehicle emits distributing fuel als |
| INCLUDED ON THIS VEHICLE                                                                                                                                                                                                                                                                                                                                                                                                                    | (MSRP)                                                                                                                                                                                                                                          |                                                                                                                                  |                                                                                                                                                                                                                                              |                                                            | • 5YR/60,000 ROADSI                                                                                                                                                                                                                                                                                                         | DE ASSIST<br>(MSRP)                                                                                                                  | vehicle. The average<br>based on 15,000 mile | ary for many reasons, in<br>e new vehicle gets 27 Ml<br>es per year at \$2.40 per<br>ificant cause of climate | PG and costs \$<br>gallon. MPGe                               |
| •VOICE-ACTV TOUCH-SCR NAV SYS     •BLIS (BLIND SPOT INFO SYSTEM)     •ADAPT CRUISE/COLLISION WARNIN                                                                                                                                                                                                                                                                                                                                         | ( <b>MSRP)</b><br>3,840.00                                                                                                                                                                                                                      |                                                                                                                                  |                                                                                                                                                                                                                                              | PRICE INFORM<br>BASE PRICE<br>TOTAL OPTION                 |                                                                                                                                                                                                                                                                                                                             | (MSRP)<br>\$40,675.00<br>6,430.00                                                                                                    | fueleco                                      | <b>ncant cause of climate</b>                                                                                 | v                                                             |
| •REMOTE START SYSTEM<br>•AUTO-DIM DRVR SDVIEW MIRROR<br>•LANE-KEEPING SYSTEM<br>•HEATED REAR SEATS<br>•HEATED/COOLED FRONT SEATS<br>•FRT 180-DEG CAMERA SPLIT VIEW<br>•ENHANCED ACTIVE PARK ASSIST<br>•RAIN-SENSING WIPERS                                                                                                                                                                                                                  |                                                                                                                                                                                                                                                 |                                                                                                                                  |                                                                                                                                                                                                                                              | DESTINATION 8                                              | E & OPTIONS/OTHER<br>DELIVERY                                                                                                                                                                                                                                                                                               | 47,105.00<br>995.00                                                                                                                  | Overall Veh                                  | <b>IRNMENT 5-ST</b><br>icle Score<br>bined ratings of frontal,<br>ompared to other vehicl                     | side and rollove                                              |
| OPTIONAL EQUIPMENT/OTHER<br>265/40R21 A/S BSW TIRES<br>50 STATE EMISSIONS                                                                                                                                                                                                                                                                                                                                                                   | NO CHARGE                                                                                                                                                                                                                                       |                                                                                                                                  |                                                                                                                                                                                                                                              |                                                            |                                                                                                                                                                                                                                                                                                                             |                                                                                                                                      | Frontal<br>Crash                             | Driver<br>Passenger                                                                                           | **                                                            |
| PANORAMIC VISTA ROOF<br>21" PREM PAINTED ALUM WHEELS                                                                                                                                                                                                                                                                                                                                                                                        | 1,595.00                                                                                                                                                                                                                                        |                                                                                                                                  |                                                                                                                                                                                                                                              |                                                            |                                                                                                                                                                                                                                                                                                                             |                                                                                                                                      | Based on the risk of<br>Should ONLY be c     | of injury in a frontal impa<br>compared to other vehicl                                                       | act.<br>les of similar si                                     |
| FRONT LICENSE PLATE BRACKET                                                                                                                                                                                                                                                                                                                                                                                                                 | NO CHARGE                                                                                                                                                                                                                                       |                                                                                                                                  |                                                                                                                                                                                                                                              |                                                            |                                                                                                                                                                                                                                                                                                                             |                                                                                                                                      | Side<br>Crash<br>Based on the risk o         | Front seat<br>Rear seat                                                                                       | <b>★ ★</b>                                                    |
|                                                                                                                                                                                                                                                                                                                                                                                                                                             |                                                                                                                                                                                                                                                 |                                                                                                                                  |                                                                                                                                                                                                                                              |                                                            |                                                                                                                                                                                                                                                                                                                             |                                                                                                                                      | Rollover                                     |                                                                                                               | **                                                            |
|                                                                                                                                                                                                                                                                                                                                                                                                                                             |                                                                                                                                                                                                                                                 |                                                                                                                                  |                                                                                                                                                                                                                                              |                                                            |                                                                                                                                                                                                                                                                                                                             |                                                                                                                                      | Star ratings range                           | of rollover in a single-ve<br>e from 1 to 5 stars (<br>onal Highway Traffic<br>www.safercar.gov               | (★★★★★),<br>c  Safety Adn                                     |
|                                                                                                                                                                                                                                                                                                                                                                                                                                             |                                                                                                                                                                                                                                                 | RAMP ONE                                                                                                                         |                                                                                                                                                                                                                                              | TOTAL                                                      |                                                                                                                                                                                                                                                                                                                             | 100.00                                                                                                                               |                                              |                                                                                                               |                                                               |
|                                                                                                                                                                                                                                                                                                                                                                                                                                             |                                                                                                                                                                                                                                                 | <b>RE27</b>                                                                                                                      |                                                                                                                                                                                                                                              | TOTAL                                                      | <b>JOHP 940</b> ,                                                                                                                                                                                                                                                                                                           |                                                                                                                                      |                                              |                                                                                                               |                                                               |
|                                                                                                                                                                                                                                                                                                                                                                                                                                             |                                                                                                                                                                                                                                                 | RAMP TWO                                                                                                                         | FINAL ASSEMBLY PLANT                                                                                                                                                                                                                         | Information Disclo<br>State and Local ta                   | ed pursuant to the Federal A<br>posure Act. Gasoline, Licens<br>exes are not included. Deal<br>ories are not included unle                                                                                                                                                                                                  | se, and Title Fees,<br>er installed                                                                                                  |                                              | 2FMPK4AP                                                                                                      | P3JBB73177                                                    |
|                                                                                                                                                                                                                                                                                                                                                                                                                                             |                                                                                                                                                                                                                                                 |                                                                                                                                  |                                                                                                                                                                                                                                              |                                                            |                                                                                                                                                                                                                                                                                                                             |                                                                                                                                      | Ins                                          | sist on Ford Protect! The                                                                                     | only extended s                                               |
|                                                                                                                                                                                                                                                                                                                                                                                                                                             |                                                                                                                                                                                                                                                 | METHOD OF TRANSP.                                                                                                                | ITEM #: 71-N105 O/T 2                                                                                                                                                                                                                        |                                                            |                                                                                                                                                                                                                                                                                                                             |                                                                                                                                      |                                              | cked by Ford and honore                                                                                       |                                                               |