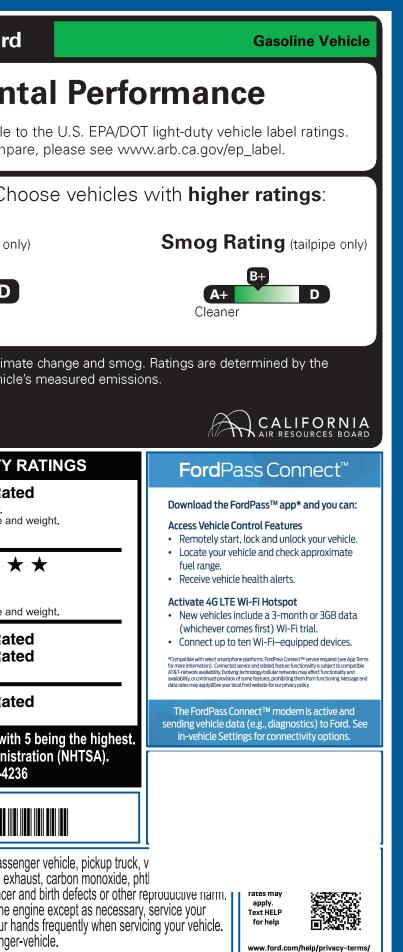

| KAN-004950 <sub>TX</sub>                                                                                                                                                                                            | 9-NORMAL, NB, 104950, SE121 <b>15</b> 8                                                                                                                                                                                       | BO 120250519 5308                                                                                                                                                                                                                                                                                                                                                       | ULC U W<br>CERTCERTCERT TRD RAMPBUMPCA                                                                                                                                                                                                                                                                                                                                                                 | MPBOOKEXFLROTABATT 330/                                                                                                                                                                                                                                                                                                                                                                                                                                                                                                                                                                                                                                                                                                                                                                                                                                                                                                                                                                              |
|---------------------------------------------------------------------------------------------------------------------------------------------------------------------------------------------------------------------|-------------------------------------------------------------------------------------------------------------------------------------------------------------------------------------------------------------------------------|-------------------------------------------------------------------------------------------------------------------------------------------------------------------------------------------------------------------------------------------------------------------------------------------------------------------------------------------------------------------------|--------------------------------------------------------------------------------------------------------------------------------------------------------------------------------------------------------------------------------------------------------------------------------------------------------------------------------------------------------------------------------------------------------|------------------------------------------------------------------------------------------------------------------------------------------------------------------------------------------------------------------------------------------------------------------------------------------------------------------------------------------------------------------------------------------------------------------------------------------------------------------------------------------------------------------------------------------------------------------------------------------------------------------------------------------------------------------------------------------------------------------------------------------------------------------------------------------------------------------------------------------------------------------------------------------------------------------------------------------------------------------------------------------------------|
|                                                                                                                                                                                                                     | ICLE DESCRIPTION<br>TRANSIT<br>2025 150 LR CARGO AWD<br>130" WHEELBASE<br>3.5L ECOBOOST V6 (GAS)<br>10-SPEED TRANSMISSION                                                                                                     | EXTERIOR<br>OXFORD WHITI<br>INTERIOR<br>DARK PALAZZO                                                                                                                                                                                                                                                                                                                    |                                                                                                                                                                                                                                                                                                                                                                                                        | California Air Resources Board<br>Environmen                                                                                                                                                                                                                                                                                                                                                                                                                                                                                                                                                                                                                                                                                                                                                                                                                                                                                                                                                         |
| STANDARD EQUIPMENT INCLUDED A                                                                                                                                                                                       |                                                                                                                                                                                                                               |                                                                                                                                                                                                                                                                                                                                                                         |                                                                                                                                                                                                                                                                                                                                                                                                        | These ratings are not directly comparable to<br>For information on how to compa                                                                                                                                                                                                                                                                                                                                                                                                                                                                                                                                                                                                                                                                                                                                                                                                                                                                                                                      |
| EXTERIOR<br>• AUXILIARY FUEL PORT<br>• BODY SIDE MOLDINGS - BLACK<br>• BUMPERS - CARBON BLACK<br>• FULL SIZE SPARE TIRE/WHEEL<br>• HEADLAMP COURTESY DELAY<br>• WIPERS - RAIN-SENSING                               | INTERIOR<br>• AIR CONDITIONING<br>• ASSIST HANDLE - B-PILLAR<br>• ASSIST HANDLES - A-PILLAR<br>• INTERIOR LIGHTING - LED<br>• LOCKING GLOVE BOX<br>• POWERPOINT - 12V (FRONT)<br>• STEERING - TILT/TELESCOPIC<br>• TACHOMETER | FUNCTIONAL<br>• AUTO HIGH-BEAM HEADLAMPS<br>• ELECTRONIC PWR ASST STEER<br>• FORWARD COLLISION WARNING<br>• HILL START ASSIST<br>• LANE-KEEPING SYSTEM<br>• POST-COLLISION BRAKING<br>• PRE-COLLISION ASSIST W/AEB<br>• REAR VIEW CAMERA<br>W/ TRAILER HITCH ASSIST<br>• SELECTABLE DRIVE MODES<br>• SIDE-WIND STABILIZATION<br>• SUSPENSION - HEAVY DUTY<br>FRONT AXLE | <ul> <li>SAFETY/SECURITY</li> <li>3 POINT SAFETY BELTS</li> <li>ADVANCETRAC™ WITH RSC®</li> <li>AIRBAGS ⊠ FRONT, SIDE AND<br/>SAFETY CANOPY® SYSTEM</li> <li>BRAKES - 4WHEEL DISC W/ABS</li> <li>SECURILOCK® ANTI-THEFT SYS</li> <li>SOS POST-CRASH ALERT SYS™</li> <li>TIRE PRESSURE MONIT SYS</li> </ul> WARRANTY <ul> <li>3YR/36,000 BUMPER / BUMPER</li> <li>5YR/60,000 ROADSIDE ASSIST</li> </ul> | Protect the environment. Cho<br>Greenhouse Gas Rating (tailpipe onl<br>C-<br>A+<br>Cleaner                                                                                                                                                                                                                                                                                                                                                                                                                                                                                                                                                                                                                                                                                                                                                                                                                                                                                                           |
| INCLUDED ON THIS VEHICLE                                                                                                                                                                                            | (MSRP)                                                                                                                                                                                                                        |                                                                                                                                                                                                                                                                                                                                                                         | (MSRP                                                                                                                                                                                                                                                                                                                                                                                                  | Vehicle emissions are a primary contributor to clima<br>California Air Resources Board based on this vehicle                                                                                                                                                                                                                                                                                                                                                                                                                                                                                                                                                                                                                                                                                                                                                                                                                                                                                         |
| OPTIONAL EQUIPMENT/OTHER<br>4014-718S01/01/24 BP994Y<br>PREFERRED EQUIPMENT PKG.101A<br>3.5L ECOBOOST V6 (GAS)<br>3.73 LIMITED SLIP AXLE<br>FRONT LICENSE PLATE BRACKET<br>8800# GVWR PACKAGE<br>50 STATE EMISSIONS | 2,700.00<br>NO CHARGE<br>NO CHARGE<br>NO CHARGE<br>NO CHARGE                                                                                                                                                                  | PRICE INFOR<br>BASE PRICE<br>TOTAL OPTION<br>TOTAL VEHICL<br>DESTINATION                                                                                                                                                                                                                                                                                                | MATION         \$51,300.00           NS/OTHER         2,700.00           LE & OPTIONS/OTHER         54,000.00                                                                                                                                                                                                                                                                                          |                                                                                                                                                                                                                                                                                                                                                                                                                                                                                                                                                                                                                                                                                                                                                                                                                                                                                                                                                                                                      |
|                                                                                                                                                                                                                     |                                                                                                                                                                                                                               |                                                                                                                                                                                                                                                                                                                                                                         |                                                                                                                                                                                                                                                                                                                                                                                                        | Frontal       Driver       *       *       *       *       *       *       *       *       *       *       *       *       *       *       *       *       *       *       *       *       *       *       *       *       *       *       *       *       *       *       *       *       *       *       *       *       *       *       *       *       *       *       *       *       *       *       *       *       *       *       *       *       *       *       *       *       *       *       *       *       *       *       *       *       *       *       *       *       *       *       *       *       *       *       *       *       *       *       *       *       *       *       *       *       *       *       *       *       *       *       *       *       *       *       *       *       *       *       *       *       *       *       *       *       *       *       *       *       *       *       *       *       *       *       *       * <t< td=""></t<> |
|                                                                                                                                                                                                                     |                                                                                                                                                                                                                               |                                                                                                                                                                                                                                                                                                                                                                         |                                                                                                                                                                                                                                                                                                                                                                                                        | SideFront seatNot RateCrashRear seatNot RateBased on the risk of injury in a side impact.Not Rate                                                                                                                                                                                                                                                                                                                                                                                                                                                                                                                                                                                                                                                                                                                                                                                                                                                                                                    |
|                                                                                                                                                                                                                     |                                                                                                                                                                                                                               |                                                                                                                                                                                                                                                                                                                                                                         |                                                                                                                                                                                                                                                                                                                                                                                                        | Rollover Not Rate<br>Based on the risk of rollover in a single-vehicle crash.                                                                                                                                                                                                                                                                                                                                                                                                                                                                                                                                                                                                                                                                                                                                                                                                                                                                                                                        |
|                                                                                                                                                                                                                     |                                                                                                                                                                                                                               |                                                                                                                                                                                                                                                                                                                                                                         |                                                                                                                                                                                                                                                                                                                                                                                                        | Star ratings range from 1 to 5 stars (★★★★), with<br>Source: National Highway Traffic Safety Administ<br>www.safercar.gov or 1-888-327-423                                                                                                                                                                                                                                                                                                                                                                                                                                                                                                                                                                                                                                                                                                                                                                                                                                                           |
|                                                                                                                                                                                                                     | RAMP ONE<br>CL7L                                                                                                                                                                                                              | TOTAL                                                                                                                                                                                                                                                                                                                                                                   | MSRP \$56,095.00                                                                                                                                                                                                                                                                                                                                                                                       | 1FTYE2YG8SKA63114                                                                                                                                                                                                                                                                                                                                                                                                                                                                                                                                                                                                                                                                                                                                                                                                                                                                                                                                                                                    |
|                                                                                                                                                                                                                     | RAMP TWO                                                                                                                                                                                                                      | E2-C35E O/T EC                                                                                                                                                                                                                                                                                                                                                          | Vhether you decide to lease or finance you<br>rehicle, you'll find the choices that are right<br>or you. See your dealer for details or visit<br>vww.ford.com/finance.                                                                                                                                                                                                                                 | T WARNING: Operating, servicing and maintaining a passer vehicle can expose you to chemicals including engine exh                                                                                                                                                                                                                                                                                                                                                                                                                                                                                                                                                                                                                                                                                                                                                                                                                                                                                    |
|                                                                                                                                                                                                                     | This label is affixed pursuant to t                                                                                                                                                                                           |                                                                                                                                                                                                                                                                                                                                                                         |                                                                                                                                                                                                                                                                                                                                                                                                        | Lead, which are known to the State of California to cause cancer a<br>To minimize exposure, avoid breathing exhaust, do not idle the er                                                                                                                                                                                                                                                                                                                                                                                                                                                                                                                                                                                                                                                                                                                                                                                                                                                              |