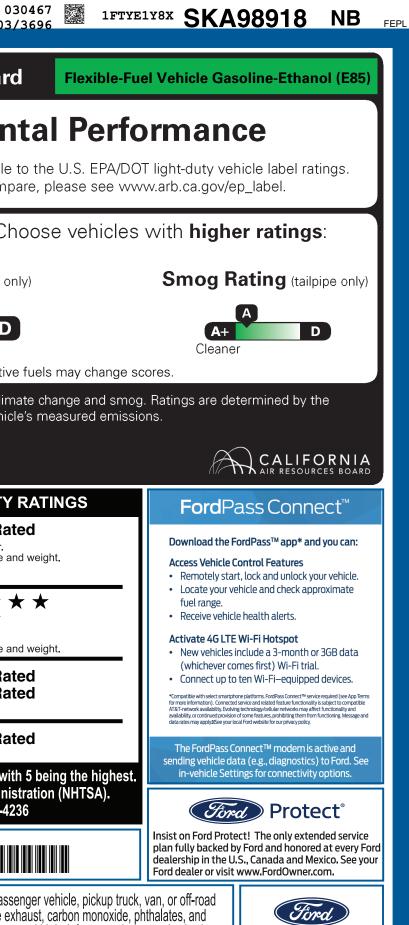

|                                                                                                                                                                                                                                                                                              | CLE DESCRIPTION                                                                                                                                                                                                                                   |                                                                                                                                                                                                                                                                                                                                                         | <sup>sк</sup> А989                                                                                                                                                                                                                                                                                                                                                                            | 918                                      | California Air Resourc                                                                                                                                                                           | es Board                                   |
|----------------------------------------------------------------------------------------------------------------------------------------------------------------------------------------------------------------------------------------------------------------------------------------------|---------------------------------------------------------------------------------------------------------------------------------------------------------------------------------------------------------------------------------------------------|---------------------------------------------------------------------------------------------------------------------------------------------------------------------------------------------------------------------------------------------------------------------------------------------------------------------------------------------------------|-----------------------------------------------------------------------------------------------------------------------------------------------------------------------------------------------------------------------------------------------------------------------------------------------------------------------------------------------------------------------------------------------|------------------------------------------|--------------------------------------------------------------------------------------------------------------------------------------------------------------------------------------------------|--------------------------------------------|
| ford.com                                                                                                                                                                                                                                                                                     | 2025 150 LR CARGO RWD<br>130" WHEELBASE<br>3.5L PFDI V6 (GAS)<br>10-SPEED TRANSMISSION                                                                                                                                                            | INTERIOR                                                                                                                                                                                                                                                                                                                                                | OXFORD WHITE                                                                                                                                                                                                                                                                                                                                                                                  |                                          | Environmen                                                                                                                                                                                       |                                            |
| STANDARD EQUIPMENT INCLUDED A                                                                                                                                                                                                                                                                |                                                                                                                                                                                                                                                   |                                                                                                                                                                                                                                                                                                                                                         |                                                                                                                                                                                                                                                                                                                                                                                               |                                          | These ratings are not directly<br>For information on h                                                                                                                                           |                                            |
| EXTERIOR<br>• AUXILIARY FUEL PORT<br>• BODY SIDE MOLDINGS - BLACK<br>• BUMPERS - CARBON BLACK<br>• FULL SIZE SPARE TIRE/WHEEL<br>• HEADLAMP COURTESY DELAY<br>• WIPERS - RAIN-SENSING                                                                                                        | INTERIOR<br>• AIR CONDITIONING<br>• ASSIST HANDLE - B-PILLAR<br>• ASSIST HANDLES - A-PILLAR<br>• CENTER CONSOLE<br>• INTERIOR LIGHTING - LED<br>• LOCKING GLOVE BOX<br>• POWERPOINT - 12V (FRONT)<br>• STEERING - TILT/TELESCOPIC<br>• TACHOMETER | FUNCTIONAL<br>• AUTO HIGH-BEAM HEADLAMPS<br>• ELECTRONIC PWR ASST STEER<br>• FORWARD COLLISION WARNING<br>• HILL START ASSIST<br>• LANE-KEEPING SYSTEM<br>• POST-COLLISION BRAKING<br>• PRE-COLLISION BRAKING<br>• PRE-COLLISION ASSIST W/AEB<br>• REAR VIEW CAMERA<br>W/ TRAILER HITCH ASSIST<br>• SELECTABLE DRIVE MODES<br>• SIDE-WIND STABILIZATION | SAFETY/SECURITY         • 3 POINT SAFETY BELTS         • ADVANCETRACT™ WITH RSC®         • AIRBAGS ⊠ FRONT, SIDE AND         SAFETY CANOPY® SYSTEM         • BRAKES - 4WHEEL DISC W/ABS         • SECURILOCK® ANTI-THEFT SYS         • SOS POST-CRASH ALERT SYS™         • TIRE PRESSURE MONIT SYS         WARRANTY         • 3YR/36,000 BUMPER / BUMPER         • 5YR/60,000 ROADSIDE ASSIST |                                          | Protect the environ<br>Greenhouse Gas Ratin<br>A+                                                                                                                                                | g (tailpipe onl                            |
|                                                                                                                                                                                                                                                                                              |                                                                                                                                                                                                                                                   |                                                                                                                                                                                                                                                                                                                                                         |                                                                                                                                                                                                                                                                                                                                                                                               |                                          | Cleaner<br>Us<br>Vehicle emissions are a primary cont                                                                                                                                            | sing alternative                           |
| INCLUDED ON THIS VEHICLE OPTIONAL EQUIPMENT/OTHER PREFERRED EQUIPMENT PKG.101A 3.73 NON-LIMITED SLIP AXLE                                                                                                                                                                                    | (MSRP)<br>NO CHARGE                                                                                                                                                                                                                               | PRICE INFORM<br>BASE PRICE<br>TOTAL OPTION                                                                                                                                                                                                                                                                                                              |                                                                                                                                                                                                                                                                                                                                                                                               | <b>(MSRP)</b><br>\$47,400.00<br>1,475.00 | California Air Resources Board based                                                                                                                                                             |                                            |
| REAR COMPARTMENT LIGHTING<br>FRONT LICENSE PLATE BRACKET<br>8800# GVWR PACKAGE<br>50 STATE EMISSIONS<br>ELEC AIR TEMP CONTROL<br>SYNC 4 AM/FM BLUETOOTH<br>HIGH RES REAR VIEW CAMERA<br>2 ADDITIONAL KEYS<br>LOAD AREA PROTECTION PKG<br>.VINYL F/R FLOOR COVERING<br>E-85 FLEX FUEL CAPABLE | 75.00<br>NO CHARGE<br>NO CHARGE<br>NO CHARGE<br>930.00<br>NO CHARGE<br>75.00<br>395.00                                                                                                                                                            |                                                                                                                                                                                                                                                                                                                                                         | TOTAL VEHICLE & OPTIONS/OTHER 48,875.00<br>DESTINATION & DELIVERY 2,095.00                                                                                                                                                                                                                                                                                                                    |                                          | GOVERNMENT 5-STA<br>Overall Vehicle Score<br>Based on the combined ratings of frontal, sid<br>Should ONLY be compared to other vehicles                                                          | Not Rate                                   |
|                                                                                                                                                                                                                                                                                              | NO CHARGE                                                                                                                                                                                                                                         |                                                                                                                                                                                                                                                                                                                                                         |                                                                                                                                                                                                                                                                                                                                                                                               |                                          | Frontal<br>CrashDriver<br>PassengerBased on the risk of injury in a frontal impact<br>Should ONLY be compared to other vehicles                                                                  | ★ ★ ★<br>★ ★ ★ t.<br>s of similar size and |
|                                                                                                                                                                                                                                                                                              |                                                                                                                                                                                                                                                   |                                                                                                                                                                                                                                                                                                                                                         |                                                                                                                                                                                                                                                                                                                                                                                               |                                          | SideFront seatCrashRear seatBased on the risk of injury in a side impact.                                                                                                                        | Not Rate<br>Not Rate                       |
|                                                                                                                                                                                                                                                                                              |                                                                                                                                                                                                                                                   |                                                                                                                                                                                                                                                                                                                                                         |                                                                                                                                                                                                                                                                                                                                                                                               |                                          | <b>Rollover</b><br>Based on the risk of rollover in a single-vehic                                                                                                                               | Not Rate                                   |
|                                                                                                                                                                                                                                                                                              |                                                                                                                                                                                                                                                   |                                                                                                                                                                                                                                                                                                                                                         |                                                                                                                                                                                                                                                                                                                                                                                               |                                          | Star ratings range from 1 to 5 stars (★<br>Source: National Highway Traffic<br>www.safercar.gov c                                                                                                | Safety Administ                            |
|                                                                                                                                                                                                                                                                                              | CU3M                                                                                                                                                                                                                                              | TOTAL                                                                                                                                                                                                                                                                                                                                                   |                                                                                                                                                                                                                                                                                                                                                                                               |                                          |                                                                                                                                                                                                  | SKA98918                                   |
|                                                                                                                                                                                                                                                                                              | RAMP TWO                                                                                                                                                                                                                                          |                                                                                                                                                                                                                                                                                                                                                         | e QR Code to<br>e details about<br>cle                                                                                                                                                                                                                                                                                                                                                        |                                          | WARNING: Operating, servicing and m<br>vehicle can expose you to chemicals in                                                                                                                    | aintaining a passe                         |
|                                                                                                                                                                                                                                                                                              | This label is affixed pursuant to<br>Information Disclosure Act. Ga<br>State and Local taxes are not in<br>options or accessories are not                                                                                                         | o the Federal Automobile<br>asoline, License, and Title Fees,<br>ncluded. Dealer installed SF242 N RI                                                                                                                                                                                                                                                   | SF242 N RB 2X 535 001245 06 24 25                                                                                                                                                                                                                                                                                                                                                             |                                          | lead, which are known to the State of Californi<br>To minimize exposure, avoid breathing exhaus<br>vehicle in a well-ventilated area and wear glov<br>For more information go to www.P65Warnings | st, do not idle the e                      |