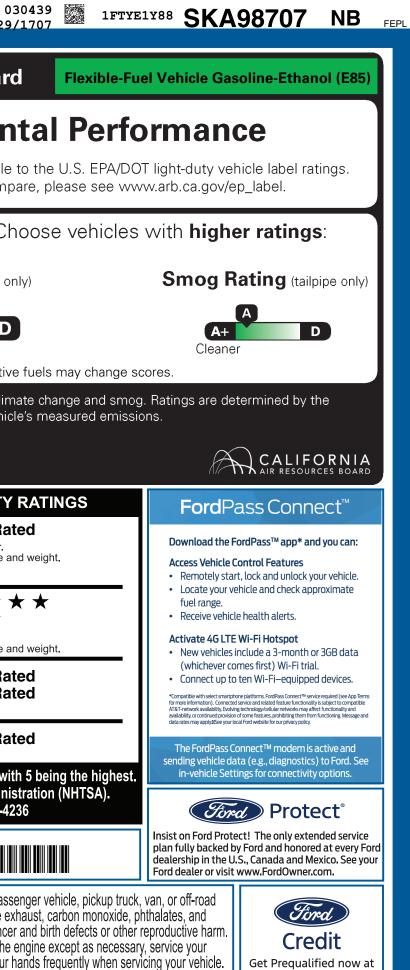

| KAN-001217 <sub>CA</sub>                                                                                                                                                                                                                                                                                                                                                    | 9-NORMAL,NB,201217,SF232                                                                                                                                                                                                                                                         | 7804 120250707 3                                                                                                                                                                                                                                                                   | 995 CERTCERTCE                                                                                                                                                                                              | UW<br>RT TRD RAMPBUMPCAN                                                                                                                                                                                                                                       | IPBOOKEXFLROTABATT                                                                                                                                                                                                                                                                                                                                                                                                                                                                                                                                                                                                                   | 030439<br>329/1707                                                                                                                                                   |
|-----------------------------------------------------------------------------------------------------------------------------------------------------------------------------------------------------------------------------------------------------------------------------------------------------------------------------------------------------------------------------|----------------------------------------------------------------------------------------------------------------------------------------------------------------------------------------------------------------------------------------------------------------------------------|------------------------------------------------------------------------------------------------------------------------------------------------------------------------------------------------------------------------------------------------------------------------------------|-------------------------------------------------------------------------------------------------------------------------------------------------------------------------------------------------------------|----------------------------------------------------------------------------------------------------------------------------------------------------------------------------------------------------------------------------------------------------------------|--------------------------------------------------------------------------------------------------------------------------------------------------------------------------------------------------------------------------------------------------------------------------------------------------------------------------------------------------------------------------------------------------------------------------------------------------------------------------------------------------------------------------------------------------------------------------------------------------------------------------------------|----------------------------------------------------------------------------------------------------------------------------------------------------------------------|
| Ford.com                                                                                                                                                                                                                                                                                                                                                                    | IICLE DESCRIPTION<br>TRANSIT<br>2025 150 LR CARGO RWI<br>130" WHEELBASE<br>3.5L PFDI V6 (GAS)<br>10-SPEED TRANSMISSIO                                                                                                                                                            |                                                                                                                                                                                                                                                                                    | DR<br>DRD WHITE                                                                                                                                                                                             | 98707                                                                                                                                                                                                                                                          | California Air Resou<br>Enviro                                                                                                                                                                                                                                                                                                                                                                                                                                                                                                                                                                                                       | rces Board                                                                                                                                                           |
| STANDARD EQUIPMENT INCLUDED A<br>EXTERIOR<br>• AUXILIARY FUEL PORT<br>• BODY SIDE MOLDINGS - BLACK<br>• BUMPERS - CARBON BLACK<br>• FULL SIZE SPARE TIRE/WHEEL<br>• HEADLAMP COURTESY DELAY<br>• WIPERS - RAIN-SENSING<br>INCLUDED ON THIS VEHICLE<br>OPTIONAL EQUIPMENT/OTHER<br>PREFERRED EQUIPMENT PKG.101A<br>3.73 NON-LIMITED SLIP AXLE<br>FRONT LICENSE PLATE BRACKET | AT NO EXTRA CHARGE<br>INTERIOR<br>• AIR CONDITIONING<br>• ASSIST HANDLE - B-PILLAR<br>• ASSIST HANDLES - A-PILLAR<br>• CENTER CONSOLE<br>• INTERIOR LIGHTING - LED<br>• LOCKING GLOVE BOX<br>• POWERPOINT - 12V (FRONT)<br>• STEERING - TILT/TELESCOPIC<br>• TACHOMETER<br>MORRP | EUNCTIONAL<br>AUTO HIGH-BEAM HEAD<br>ELECTRONIC PWR ASST<br>FORWARD COLLISION W<br>HILL START ASSIST<br>LANE-KEEPING SYSTEM<br>POST-COLLISION BRAKI<br>PRE-COLLISION ASSIST<br>REAR VIEW CAMERA<br>W/ TRAILER HITCH ASSIS<br>SELECTABLE DRIVE MOI<br>SIDE-WIND STABILIZATION<br>BA | SAFETY/SE<br>LAMPS • 3 POINT SA<br>STEER • ADVANCET<br>ARNING • AIRBAGS ⊠<br>SAFETY CA<br>• BRAKES - 4<br>• SECURILO<br>W/AEB • SOS POST<br>• TIRE PRES<br>TDES WARRANTY<br>ON • 3YR/36,000<br>• 5YR/60,000 | CURITY<br>AFETY BELTS<br>TRAC™ WITH RSC®<br>IFRONT, SIDE AND<br>INOPY® SYSTEM<br>4WHEEL DISC W/ABS<br>CK® ANTI-THEFT SYS<br>-CRASH ALERT SYS™<br>SURE MONIT SYS<br>9 BUMPER / BUMPER<br>9 POWERTRAIN<br>9 ROADSIDE ASSIST<br>(MSRP)<br>\$47,400.00<br>1,115.00 | Protect the envir<br>Greenhouse Gas Rat<br>A+<br>Cleaner<br>Vehicle emissions are a primary of<br>California Air Resources Board bas                                                                                                                                                                                                                                                                                                                                                                                                                                                                                                 | on how to compare, plea<br>onment. Choose w<br>ting (tailpipe only)<br>C<br>Using alternative fuels ma<br>ontributor to climate chang<br>sed on this vehicle's measu |
| VINYL F/R FLOOR COVERING<br>8800# GVWR PACKAGE<br>50 STATE EMISSIONS<br>REVERSE SENSING SYSTEM<br>TOW/HAUL W/ TRAILER WIRING<br>RADIO - SYNC3, 4" SCN<br>E-85 FLEX FUEL CAPABLE                                                                                                                                                                                             | 245.00<br>NO CHARGE<br>295.00<br>280.00<br>NO CHARGE                                                                                                                                                                                                                             |                                                                                                                                                                                                                                                                                    | ESTINATION & DELIVERY                                                                                                                                                                                       | THER 48,515.00<br>2,095.00                                                                                                                                                                                                                                     | GOVERNMENT 5-S         Overall Vehicle Score         Based on the combined ratings of fronta         Should ONLY be compared to other vehic         Frontal       Driver         Crash       Passenger         Based on the risk of injury in a frontal im         Should ONLY be compared to other vehic         Side       Front seat         Crash       Rear seat         Based on the risk of injury in a side impa         Based on the risk of injury in a side impa         Rollover         Based on the risk of rollover in a single-v         Star ratings range from 1 to 5 stars         Source: National Highway Traff | ★ ★ ★ ★      ppact.     icles of similar size and weight.      Not Rated Not Rated act.      Not Rated vehicle crash.      (★ ★ ★ ★ ), with 5 being f                |
|                                                                                                                                                                                                                                                                                                                                                                             | RAMP ONE<br>CL84<br>RAMP TWO                                                                                                                                                                                                                                                     | CONVOY S                                                                                                                                                                                                                                                                           | can The QR Cod<br>et more details a                                                                                                                                                                         | 1916 DS 11 25 16 at 1                                                                                                                                                                                                                                          |                                                                                                                                                                                                                                                                                                                                                                                                                                                                                                                                                                                                                                      | rasskageror<br>med maintaining a passenger vehicl                                                                                                                    |
|                                                                                                                                                                                                                                                                                                                                                                             | Information Disclosure A<br>State and Local taxes ar                                                                                                                                                                                                                             | suant to the Federal Automobile<br>Act. Gasoline, License, and Title Fees,                                                                                                                                                                                                         | this vehicle                                                                                                                                                                                                |                                                                                                                                                                                                                                                                | WARNING: Operating, servicing and maintaining a passenger vehicl vehicle can expose you to chemicals including engine exhaust, carbor lead, which are known to the State of California to cause cancer and birth do To minimize exposure, avoid breathing exhaust, do not idle the engine excee vehicle in a well-ventilated area and wear gloves or wash your hands freque For more information go to www.P65Warnings.ca.gov/passenger-vehicle.                                                                                                                                                                                     |                                                                                                                                                                      |