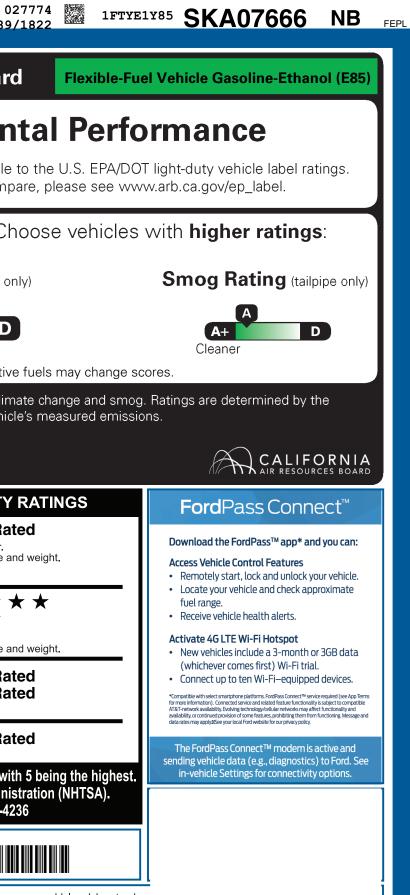

|                                                                                                                                                                                                                                                                                                                              |                                                                                                                                                                                                                                                   |                                                                                                                                                                                                                                                                                                                                     | <sup>ѕк</sup> А07666                                                                                                                                                                                                                                                                                                                                                                                                                  | California Air Resources Board                                                                                                                                                                                                                                                                                                                                                                                                                                                                                                                                                                                                                                                                                                                                                                                                                                                                                                                                                                                                                                                                                                                                                      |
|------------------------------------------------------------------------------------------------------------------------------------------------------------------------------------------------------------------------------------------------------------------------------------------------------------------------------|---------------------------------------------------------------------------------------------------------------------------------------------------------------------------------------------------------------------------------------------------|-------------------------------------------------------------------------------------------------------------------------------------------------------------------------------------------------------------------------------------------------------------------------------------------------------------------------------------|---------------------------------------------------------------------------------------------------------------------------------------------------------------------------------------------------------------------------------------------------------------------------------------------------------------------------------------------------------------------------------------------------------------------------------------|-------------------------------------------------------------------------------------------------------------------------------------------------------------------------------------------------------------------------------------------------------------------------------------------------------------------------------------------------------------------------------------------------------------------------------------------------------------------------------------------------------------------------------------------------------------------------------------------------------------------------------------------------------------------------------------------------------------------------------------------------------------------------------------------------------------------------------------------------------------------------------------------------------------------------------------------------------------------------------------------------------------------------------------------------------------------------------------------------------------------------------------------------------------------------------------|
| ford.com                                                                                                                                                                                                                                                                                                                     | <b>CRANSIT</b><br>2025 150 LR CARGO RWD<br>130" WHEELBASE<br>3.5L PFDI V6 (GAS)<br>10-SPEED TRANSMISSION                                                                                                                                          | EXTERIOR<br>OXFORD WHI<br>INTERIOR<br>DARK PALAZ                                                                                                                                                                                                                                                                                    |                                                                                                                                                                                                                                                                                                                                                                                                                                       | Environmen <sup>®</sup>                                                                                                                                                                                                                                                                                                                                                                                                                                                                                                                                                                                                                                                                                                                                                                                                                                                                                                                                                                                                                                                                                                                                                             |
| STANDARD EQUIPMENT INCLUDED AT                                                                                                                                                                                                                                                                                               | T NO EXTRA CHARGE                                                                                                                                                                                                                                 |                                                                                                                                                                                                                                                                                                                                     |                                                                                                                                                                                                                                                                                                                                                                                                                                       | These ratings are not directly comparable t<br>For information on how to compa                                                                                                                                                                                                                                                                                                                                                                                                                                                                                                                                                                                                                                                                                                                                                                                                                                                                                                                                                                                                                                                                                                      |
| EXTERIOR<br>• AUXILIARY FUEL PORT<br>• BODY SIDE MOLDINGS - BLACK<br>• BUMPERS - CARBON BLACK<br>• FULL SIZE SPARE TIRE/WHEEL<br>• HEADLAMP COURTESY DELAY<br>• WIPERS - RAIN-SENSING                                                                                                                                        | INTERIOR<br>• AIR CONDITIONING<br>• ASSIST HANDLE - B-PILLAR<br>• ASSIST HANDLES - A-PILLAR<br>• CENTER CONSOLE<br>• INTERIOR LIGHTING - LED<br>• LOCKING GLOVE BOX<br>• POWERPOINT - 12V (FRONT)<br>• STEERING - TILT/TELESCOPIC<br>• TACHOMETER | <b>FUNCTIONAL</b><br>• AUTO HIGH-BEAM HEADLAMPS<br>• ELECTRONIC PWR ASST STEER<br>• FORWARD COLLISION WARNING<br>• HILL START ASSIST<br>• LANE-KEEPING SYSTEM<br>• POST-COLLISION BRAKING<br>• PRE-COLLISION ASSIST W/AEB<br>• REAR VIEW CAMERA<br>W/ TRAILER HITCH ASSIST<br>• SELECTABLE DRIVE MODES<br>• SIDE-WIND STABILIZATION | <ul> <li>SAFETY/SECURITY</li> <li>3 POINT SAFETY BELTS</li> <li>ADVANCETRAC™ WITH RSC®</li> <li>AIRBAGS ⊠ FRONT, SIDE AND<br/>SAFETY CANOPY® SYSTEM</li> <li>BRAKES - 4WHEEL DISC W/ABS</li> <li>SECURILOCK® ANTI-THEFT SYS</li> <li>SOS POST-CRASH ALERT SYS™</li> <li>TIRE PRESSURE MONIT SYS</li> </ul> MAREANTY <ul> <li>SYR/36,000 BUMPER / BUMPER</li> <li>SYR/60,000 POWERTRAIN</li> <li>SYR/60,000 ROADSIDE ASSIST</li> </ul> | Protect the environment. Che<br>Greenhouse Gas Rating (tailpipe on<br>C<br>A+<br>Cleaner<br>Using alternative                                                                                                                                                                                                                                                                                                                                                                                                                                                                                                                                                                                                                                                                                                                                                                                                                                                                                                                                                                                                                                                                       |
| INCLUDED ON THIS VEHICLE                                                                                                                                                                                                                                                                                                     | (MSRP)                                                                                                                                                                                                                                            |                                                                                                                                                                                                                                                                                                                                     | (MSRP)                                                                                                                                                                                                                                                                                                                                                                                                                                | Vehicle emissions are a primary contributor to clima<br>California Air Resources Board based on this vehicle                                                                                                                                                                                                                                                                                                                                                                                                                                                                                                                                                                                                                                                                                                                                                                                                                                                                                                                                                                                                                                                                        |
| OPTIONAL EQUIPMENT/OTHER<br>PREFERRED EQUIPMENT PKG.101A<br>3.73 NON-LIMITED SLIP AXLE<br>FRONT LICENSE PLATE BRACKET<br>8800# GVWR PACKAGE<br>50 STATE EMISSIONS<br>REVERSE SENSING SYSTEM<br>RADIO - SYNC3, 4" SCN<br>2 ADDITIONAL KEYS<br>LOAD AREA PROTECTION PKG<br>.VINYL F/R FLOOR COVERING<br>E-85 FLEX FUEL CAPABLE | NO CHARGE<br>NO CHARGE<br>295.00<br>280.00<br>395.00<br>NO CHARGE                                                                                                                                                                                 |                                                                                                                                                                                                                                                                                                                                     | \$47,400.00                                                                                                                                                                                                                                                                                                                                                                                                                           | GOVERNMENT 5-STAR SAFETY I         Overall Vehicle Score       Not Rate         Based on the combined ratings of frontal, side and rollover.       Should ONLY be compared to other vehicles of similar size and         Frontal       Driver       * * *         Passenger       * * *         Based on the risk of injury in a frontal impact.       Should ONLY be compared to other vehicles of similar size and         Side       Front seat       Not Rate         Crash       Passenger       * * *         Based on the risk of injury in a frontal impact.       Should ONLY be compared to other vehicles of similar size and         Side       Front seat       Not Rate         Crash       Rear seat       Not Rate         Based on the risk of injury in a side impact.       Not Rate         Based on the risk of injury in a side impact.       Not Rate         Based on the risk of rollover in a single-vehicle crash.       Not Rate         Based on the risk of rollover in a single-vehicle crash.       Star ratings range from 1 to 5 stars (* * * * *), with<br>Source: National Highway Traffic Safety Administ<br>www.safercar.gov or 1-888-327-423 |
|                                                                                                                                                                                                                                                                                                                              | CH80                                                                                                                                                                                                                                              | ΤΟΤΑΙ                                                                                                                                                                                                                                                                                                                               | . MSRP \$50,540.00                                                                                                                                                                                                                                                                                                                                                                                                                    |                                                                                                                                                                                                                                                                                                                                                                                                                                                                                                                                                                                                                                                                                                                                                                                                                                                                                                                                                                                                                                                                                                                                                                                     |
|                                                                                                                                                                                                                                                                                                                              | RAMP TWO         ITEM #:           This label is affixed pursuant to t<br>Information Disclosure Act. Gas                                                                                                                                         | the Federal Automobile                                                                                                                                                                                                                                                                                                              | Whether you decide to lease or finance your<br>vehicle, you'll find the choices that are right<br>for you. See your dealer for details or visit<br>www.ford.com/finance.                                                                                                                                                                                                                                                              | WARNING: Operating, servicing and maintaining a passe<br>vehicle can expose you to chemicals including engine exh<br>lead, which are known to the State of California to cause cancer<br>To minimize exposure, avoid breathing exhaust, do not idle the e                                                                                                                                                                                                                                                                                                                                                                                                                                                                                                                                                                                                                                                                                                                                                                                                                                                                                                                           |
|                                                                                                                                                                                                                                                                                                                              | State and Local taxes are not inc                                                                                                                                                                                                                 |                                                                                                                                                                                                                                                                                                                                     | RB 2X 520 000429 01 17 25                                                                                                                                                                                                                                                                                                                                                                                                             | vehicle in a well-ventilated area and wear gloves or wash your he<br>For more information go to www.P65Warnings.ca.gov/passenge                                                                                                                                                                                                                                                                                                                                                                                                                                                                                                                                                                                                                                                                                                                                                                                                                                                                                                                                                                                                                                                     |