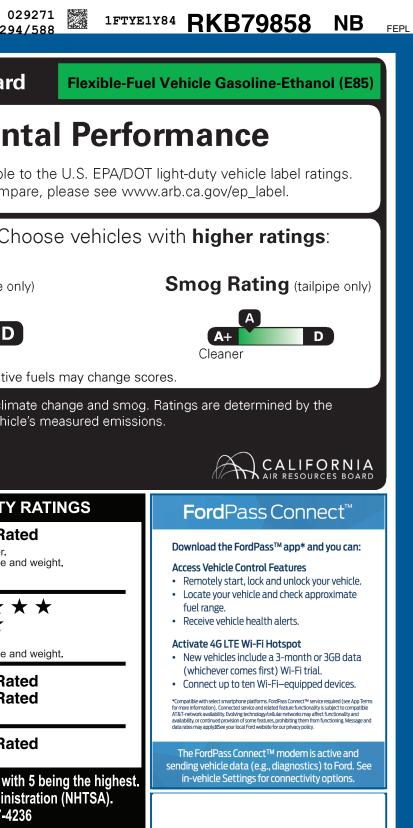

|                                                                                                                                                                                                                                                                                                                                                                                                                  |                                                                                                                                           |                                                                                                                                                               | <sup>RK</sup> <b>B79</b>                                                                                                                                                                                     | 858                                     |                                                                                                                                                                                                                                                                                                                                                                                                                                                                                                                                                                                                                                                                                                                                                                                                                                                                                                                                                                                                                                                                                                                                                                                                                                                                                                                                                                                                                                                                                                                                                                                                                                                                                                                                                                                                                                                                                                                                                                                                                                                         |                                                                                             |
|------------------------------------------------------------------------------------------------------------------------------------------------------------------------------------------------------------------------------------------------------------------------------------------------------------------------------------------------------------------------------------------------------------------|-------------------------------------------------------------------------------------------------------------------------------------------|---------------------------------------------------------------------------------------------------------------------------------------------------------------|--------------------------------------------------------------------------------------------------------------------------------------------------------------------------------------------------------------|-----------------------------------------|---------------------------------------------------------------------------------------------------------------------------------------------------------------------------------------------------------------------------------------------------------------------------------------------------------------------------------------------------------------------------------------------------------------------------------------------------------------------------------------------------------------------------------------------------------------------------------------------------------------------------------------------------------------------------------------------------------------------------------------------------------------------------------------------------------------------------------------------------------------------------------------------------------------------------------------------------------------------------------------------------------------------------------------------------------------------------------------------------------------------------------------------------------------------------------------------------------------------------------------------------------------------------------------------------------------------------------------------------------------------------------------------------------------------------------------------------------------------------------------------------------------------------------------------------------------------------------------------------------------------------------------------------------------------------------------------------------------------------------------------------------------------------------------------------------------------------------------------------------------------------------------------------------------------------------------------------------------------------------------------------------------------------------------------------------|---------------------------------------------------------------------------------------------|
| Ford                                                                                                                                                                                                                                                                                                                                                                                                             | TRANSIT<br>2024 150 LR CARGO RWD<br>148" WHEELBASE                                                                                        | EXTERIOR<br>OXFORD                                                                                                                                            |                                                                                                                                                                                                              |                                         | California Air Re                                                                                                                                                                                                                                                                                                                                                                                                                                                                                                                                                                                                                                                                                                                                                                                                                                                                                                                                                                                                                                                                                                                                                                                                                                                                                                                                                                                                                                                                                                                                                                                                                                                                                                                                                                                                                                                                                                                                                                                                                                       |                                                                                             |
| ford.com                                                                                                                                                                                                                                                                                                                                                                                                         | 3.5L PFDI V6 (GAS)<br>10-SPEED TRANSMISSION                                                                                               | INTERIOR<br>EBONY C                                                                                                                                           |                                                                                                                                                                                                              |                                         | Env                                                                                                                                                                                                                                                                                                                                                                                                                                                                                                                                                                                                                                                                                                                                                                                                                                                                                                                                                                                                                                                                                                                                                                                                                                                                                                                                                                                                                                                                                                                                                                                                                                                                                                                                                                                                                                                                                                                                                                                                                                                     | vironme                                                                                     |
| STANDARD EQUIPMENT <u>INCLUDED #</u>                                                                                                                                                                                                                                                                                                                                                                             | AT NO EXTRA CHARGE                                                                                                                        |                                                                                                                                                               |                                                                                                                                                                                                              |                                         | These ratings are no<br>For inform                                                                                                                                                                                                                                                                                                                                                                                                                                                                                                                                                                                                                                                                                                                                                                                                                                                                                                                                                                                                                                                                                                                                                                                                                                                                                                                                                                                                                                                                                                                                                                                                                                                                                                                                                                                                                                                                                                                                                                                                                      | ot directly comparabl<br>nation on how to com                                               |
| EXTERIOR<br>• AUXILIARY FUEL PORT<br>• BODY SIDE MOLDINGS - BLACK<br>• BUMPERS - CARBON BLACK<br>• FULL SIZE SPARE TIRE/WHEEL                                                                                                                                                                                                                                                                                    | INTERIOR<br>• AIR CONDITIONING<br>• ASSIST HANDLE - B-PILLAR<br>• ASSIST HANDLES - A-PILLAR<br>• CENTER CONSOLE                           | FUNCTIONAL<br>• AUTO HIGH-BEAM HEADLAMI<br>• ELECTRONIC PWR ASST STEI<br>• FORWARD COLLISION WARN<br>• HILL START ASSIST                                      | R • ADVANCETRAC™ W                                                                                                                                                                                           | ITH RSC®<br>SIDE AND                    |                                                                                                                                                                                                                                                                                                                                                                                                                                                                                                                                                                                                                                                                                                                                                                                                                                                                                                                                                                                                                                                                                                                                                                                                                                                                                                                                                                                                                                                                                                                                                                                                                                                                                                                                                                                                                                                                                                                                                                                                                                                         | environment. C                                                                              |
| • HEADLAMP COURTESY DELAY<br>• WIPERS - RAIN-SENSING                                                                                                                                                                                                                                                                                                                                                             | INTERIOR LIGHTING - LED LOCKING GLOVE BOX POWERPOINT - 12V (FRONT) STEERING - TILT/TELESCOPIC TACHOMETER                                  | LANE-KEEPING SYSTEM POST-COLLISION BRAKING PRE-COLLISION ASSIST W/AEB REAR VIEW CAMERA W/ TRAILER HITCH ASSIST SELECTABLE DRIVE MODES SIDE-WIND STABILIZATION | BRAKES - 4WHEEL I SECURILOCK® ANT                                                                                                                                                                            | DISC W/ABS<br>I-THEFT SYS<br>ALERT SYS™ | Greenhouse Gas                                                                                                                                                                                                                                                                                                                                                                                                                                                                                                                                                                                                                                                                                                                                                                                                                                                                                                                                                                                                                                                                                                                                                                                                                                                                                                                                                                                                                                                                                                                                                                                                                                                                                                                                                                                                                                                                                                                                                                                                                                          | s Rating (tailpipe                                                                          |
|                                                                                                                                                                                                                                                                                                                                                                                                                  | • TACHOWETER                                                                                                                              |                                                                                                                                                               | <u>WARRANTY</u><br>• 3YR/36,000 BUMPEF<br>• 5YR/60,000 POWERT<br>• 5YR/60,000 ROADSII                                                                                                                        | FRAIN                                   | <b>A+</b><br>Cleaner                                                                                                                                                                                                                                                                                                                                                                                                                                                                                                                                                                                                                                                                                                                                                                                                                                                                                                                                                                                                                                                                                                                                                                                                                                                                                                                                                                                                                                                                                                                                                                                                                                                                                                                                                                                                                                                                                                                                                                                                                                    | Using alternati                                                                             |
| INCLUDED ON THIS VEHICLE                                                                                                                                                                                                                                                                                                                                                                                         | (MSRP)                                                                                                                                    |                                                                                                                                                               |                                                                                                                                                                                                              | (MSRP)                                  | Vehicle emissions are a pri<br>California Air Resources Bo                                                                                                                                                                                                                                                                                                                                                                                                                                                                                                                                                                                                                                                                                                                                                                                                                                                                                                                                                                                                                                                                                                                                                                                                                                                                                                                                                                                                                                                                                                                                                                                                                                                                                                                                                                                                                                                                                                                                                                                              | imary contributor to cli                                                                    |
| OPTIONAL EQUIPMENT/OTHER<br>PREFERRED EQUIPMENT PKG.101A                                                                                                                                                                                                                                                                                                                                                         | (MORP)                                                                                                                                    | PRICE<br>BASE P                                                                                                                                               | INFORMATION<br>RICE                                                                                                                                                                                          | \$48,510.00<br>2,345.00                 |                                                                                                                                                                                                                                                                                                                                                                                                                                                                                                                                                                                                                                                                                                                                                                                                                                                                                                                                                                                                                                                                                                                                                                                                                                                                                                                                                                                                                                                                                                                                                                                                                                                                                                                                                                                                                                                                                                                                                                                                                                                         |                                                                                             |
| FRONT LICENSE PLATE BRACKET<br>TIE DOWN CARGO HOOKS<br>8800# GVWR PACKAGE<br>2WAY D/P NO ARM REST EB CLTH<br>50 STATE EMISSIONS<br>REVERSE SENSING SYSTEM<br>FRONT FOG LAMPS<br>ELEC AIR TEMP CONTROL<br>SYNC 4 AM/FM BLUETOOTH<br>360-DEGREE CAMERA<br>EXTENDED FUEL TANK (31 GAL)<br>2 ADDITIONAL KEYS<br>HALOGEN HEADLAMPS<br>LOAD AREA PROTECTION PKG<br>.VINYL F/R FLOOR COVERING<br>E-85 FLEX FUEL CAPABLE | NO CHARGE<br>25.00<br>NO CHARGE<br>NO CHARGE<br>NO CHARGE<br>NO CHARGE<br>NO CHARGE<br>930.00                                             |                                                                                                                                                               |                                                                                                                                                                                                              | 50,855.00<br>2,095.00                   | GOVERNMEN<br>Overall Vehicle Sco<br>Based on the combined ratings<br>Should ONLY be compared to c                                                                                                                                                                                                                                                                                                                                                                                                                                                                                                                                                                                                                                                                                                                                                                                                                                                                                                                                                                                                                                                                                                                                                                                                                                                                                                                                                                                                                                                                                                                                                                                                                                                                                                                                                                                                                                                                                                                                                       |                                                                                             |
|                                                                                                                                                                                                                                                                                                                                                                                                                  | 1,000.00<br>285.00<br>75.00<br>- 455.00<br>485.00                                                                                         |                                                                                                                                                               |                                                                                                                                                                                                              |                                         | Frontal Driver<br>Crash Passe<br>Based on the risk of injury in a f<br>Should ONLY be compared to c                                                                                                                                                                                                                                                                                                                                                                                                                                                                                                                                                                                                                                                                                                                                                                                                                                                                                                                                                                                                                                                                                                                                                                                                                                                                                                                                                                                                                                                                                                                                                                                                                                                                                                                                                                                                                                                                                                                                                     | enger 🛛 ★ ★                                                                                 |
|                                                                                                                                                                                                                                                                                                                                                                                                                  | NO CHARGE                                                                                                                                 |                                                                                                                                                               |                                                                                                                                                                                                              |                                         | SideFrontCrashRearBased on the risk of injury in a second | seat Not R                                                                                  |
|                                                                                                                                                                                                                                                                                                                                                                                                                  |                                                                                                                                           |                                                                                                                                                               |                                                                                                                                                                                                              |                                         | <b>Rollover</b><br>Based on the risk of rollover in a                                                                                                                                                                                                                                                                                                                                                                                                                                                                                                                                                                                                                                                                                                                                                                                                                                                                                                                                                                                                                                                                                                                                                                                                                                                                                                                                                                                                                                                                                                                                                                                                                                                                                                                                                                                                                                                                                                                                                                                                   | Not Ra                                                                                      |
|                                                                                                                                                                                                                                                                                                                                                                                                                  |                                                                                                                                           |                                                                                                                                                               |                                                                                                                                                                                                              |                                         | Star ratings range from 1 to<br>Source: National Highw<br>www.saf                                                                                                                                                                                                                                                                                                                                                                                                                                                                                                                                                                                                                                                                                                                                                                                                                                                                                                                                                                                                                                                                                                                                                                                                                                                                                                                                                                                                                                                                                                                                                                                                                                                                                                                                                                                                                                                                                                                                                                                       | o 5 stars (★★★★★), v<br>vay Traffic Safety Admir<br>fercar.gov or 1-888-327-                |
|                                                                                                                                                                                                                                                                                                                                                                                                                  | RAMP ONE<br>CH27                                                                                                                          |                                                                                                                                                               |                                                                                                                                                                                                              | 950.00                                  |                                                                                                                                                                                                                                                                                                                                                                                                                                                                                                                                                                                                                                                                                                                                                                                                                                                                                                                                                                                                                                                                                                                                                                                                                                                                                                                                                                                                                                                                                                                                                                                                                                                                                                                                                                                                                                                                                                                                                                                                                                                         | FTYE1Y84RKB79858                                                                            |
|                                                                                                                                                                                                                                                                                                                                                                                                                  | RAMP TWO                                                                                                                                  |                                                                                                                                                               | Whether you decide to lease or finance your<br>vehicle, you'll find the choices that are right<br>for you. See your dealer for details or visit<br>www.ford.com/finance.<br>B873 A 7BX X 450 000693 04 15 25 |                                         | vehicle can expose you to lead, which are known to the Stat                                                                                                                                                                                                                                                                                                                                                                                                                                                                                                                                                                                                                                                                                                                                                                                                                                                                                                                                                                                                                                                                                                                                                                                                                                                                                                                                                                                                                                                                                                                                                                                                                                                                                                                                                                                                                                                                                                                                                                                             | rvicing and maintaining a pa<br>chemicals including engine<br>te of California to cause can |
|                                                                                                                                                                                                                                                                                                                                                                                                                  | This label is affixed pursuant to<br>Information Disclosure Act. Ga<br>State and Local taxes are not ir<br>options or accessories are not | asoline, License, and Title Fees,<br>ncluded. Dealer installed B873                                                                                           |                                                                                                                                                                                                              |                                         | To minimize exposure, avoid breat vehicle in a well-ventilated area a For more information go to www.                                                                                                                                                                                                                                                                                                                                                                                                                                                                                                                                                                                                                                                                                                                                                                                                                                                                                                                                                                                                                                                                                                                                                                                                                                                                                                                                                                                                                                                                                                                                                                                                                                                                                                                                                                                                                                                                                                                                                   | athing exhaust, do not idle th<br>and wear gloves or wash you<br>P65Warnings.ca.gov/passer  |