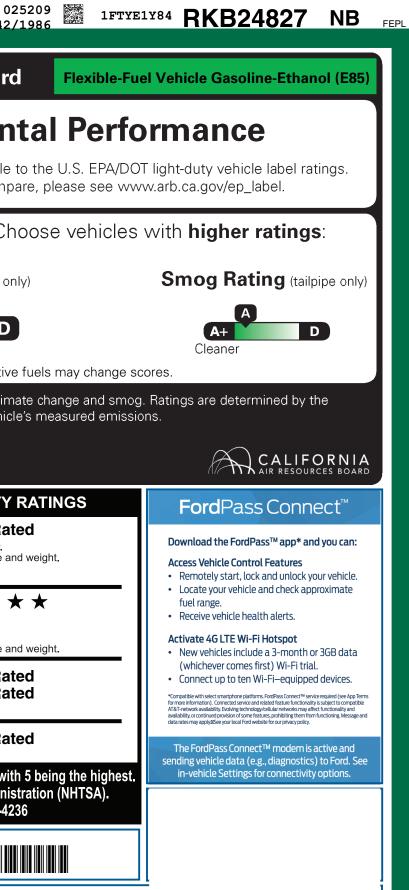

|                                                                                                                                                                                                                   | CLE DESCRIPTION                                                                                                                                                                                                                                   |                                                                                                                                                                                                                                                                                                                              | <sup>RK</sup> B24827                                                                                                                                                                                                                                                                                                        | California Air Resources Board                                                                                                                                                                                                                                                                                                                                                                                                                                                                                                                                                                                                                                                                                                                                                                                                                                                                                                                                                                                                                                                                                                                                                                                                                                                                                                                                                                                                                                                                                                                                                                                                                                                                                                                                                                                                                                                                                                                                                                                                                                                                                                 |
|-------------------------------------------------------------------------------------------------------------------------------------------------------------------------------------------------------------------|---------------------------------------------------------------------------------------------------------------------------------------------------------------------------------------------------------------------------------------------------|------------------------------------------------------------------------------------------------------------------------------------------------------------------------------------------------------------------------------------------------------------------------------------------------------------------------------|-----------------------------------------------------------------------------------------------------------------------------------------------------------------------------------------------------------------------------------------------------------------------------------------------------------------------------|--------------------------------------------------------------------------------------------------------------------------------------------------------------------------------------------------------------------------------------------------------------------------------------------------------------------------------------------------------------------------------------------------------------------------------------------------------------------------------------------------------------------------------------------------------------------------------------------------------------------------------------------------------------------------------------------------------------------------------------------------------------------------------------------------------------------------------------------------------------------------------------------------------------------------------------------------------------------------------------------------------------------------------------------------------------------------------------------------------------------------------------------------------------------------------------------------------------------------------------------------------------------------------------------------------------------------------------------------------------------------------------------------------------------------------------------------------------------------------------------------------------------------------------------------------------------------------------------------------------------------------------------------------------------------------------------------------------------------------------------------------------------------------------------------------------------------------------------------------------------------------------------------------------------------------------------------------------------------------------------------------------------------------------------------------------------------------------------------------------------------------|
| Ford                                                                                                                                                                                                              | 2024 150 LR CARGO RWD<br>130" WHEELBASE<br>3.5L PFDI V6 (GAS)<br>10-SPEED TRANSMISSION                                                                                                                                                            | EXTERIOR<br>OXFORD WH<br>INTERIOR<br>DARK PALAZ                                                                                                                                                                                                                                                                              |                                                                                                                                                                                                                                                                                                                             | Environment                                                                                                                                                                                                                                                                                                                                                                                                                                                                                                                                                                                                                                                                                                                                                                                                                                                                                                                                                                                                                                                                                                                                                                                                                                                                                                                                                                                                                                                                                                                                                                                                                                                                                                                                                                                                                                                                                                                                                                                                                                                                                                                    |
| STANDARD EQUIPMENT INCLUDED A                                                                                                                                                                                     | T NO EXTRA CHARGE                                                                                                                                                                                                                                 |                                                                                                                                                                                                                                                                                                                              |                                                                                                                                                                                                                                                                                                                             | These ratings are not directly comparable t<br>For information on how to compa                                                                                                                                                                                                                                                                                                                                                                                                                                                                                                                                                                                                                                                                                                                                                                                                                                                                                                                                                                                                                                                                                                                                                                                                                                                                                                                                                                                                                                                                                                                                                                                                                                                                                                                                                                                                                                                                                                                                                                                                                                                 |
| EXTERIOR<br>• AUXILIARY FUEL PORT<br>• BODY SIDE MOLDINGS - BLACK<br>• BUMPERS - CARBON BLACK<br>• FULL SIZE SPARE TIRE/WHEEL<br>• HEADLAMP COURTESY DELAY<br>• WIPERS - RAIN-SENSING                             | INTERIOR<br>• AIR CONDITIONING<br>• ASSIST HANDLE - B-PILLAR<br>• ASSIST HANDLES - A-PILLAR<br>• CENTER CONSOLE<br>• INTERIOR LIGHTING - LED<br>• LOCKING GLOVE BOX<br>• POWERPOINT - 12V (FRONT)<br>• STEERING - TILT/TELESCOPIC<br>• TACHOMETER | FUNCTIONAL<br>• AUTO HIGH-BEAM HEADLAMPS<br>• ELECTRONIC PWR ASST STEER<br>• FORWARD COLLISION WARNING<br>• HILL START ASSIST<br>• LANE-KEEPING SYSTEM<br>• POST-COLLISION BRAKING<br>• PRE-COLLISION ASSIST W/AEB<br>• REAR VIEW CAMERA<br>W/ TRAILER HITCH ASSIST<br>• SELECTABLE DRIVE MODES<br>• SIDE-WIND STABILIZATION | SAFETY/SECURITY   • 3 POINT SAFETY BELTS   • ADVANCETRAC™ WITH RSC®   • AIRBAGS ⊠ FRONT, SIDE AND<br>SAFETY CANOPY® SYSTEM   • BRAKES - 4WHEEL DISC W/ABS   • SECURILOCK® ANTI-THEFT SYS   • SOS POST-CRASH ALERT SYS™   • TIRE PRESSURE MONIT SYS   WARRANTY   • 3YR/36,000 BUMPER / BUMPER   • 5YR/60,000 ROADSIDE ASSIST | Protect the environment. Cho<br>Greenhouse Gas Rating (tailpipe on<br>C<br>A+<br>Cleaner<br>Using alternative                                                                                                                                                                                                                                                                                                                                                                                                                                                                                                                                                                                                                                                                                                                                                                                                                                                                                                                                                                                                                                                                                                                                                                                                                                                                                                                                                                                                                                                                                                                                                                                                                                                                                                                                                                                                                                                                                                                                                                                                                  |
| INCLUDED ON THIS VEHICLE                                                                                                                                                                                          | (MSRP)                                                                                                                                                                                                                                            |                                                                                                                                                                                                                                                                                                                              | (MSF                                                                                                                                                                                                                                                                                                                        | Vehicle emissions are a primary contributor to clima<br>California Air Resources Board based on this vehicle                                                                                                                                                                                                                                                                                                                                                                                                                                                                                                                                                                                                                                                                                                                                                                                                                                                                                                                                                                                                                                                                                                                                                                                                                                                                                                                                                                                                                                                                                                                                                                                                                                                                                                                                                                                                                                                                                                                                                                                                                   |
| OPTIONAL EQUIPMENT/OTHER<br>PREFERRED EQUIPMENT PKG.101A<br>3.73 NON-LIMITED SLIP AXLE<br>FRONT LICENSE PLATE BRACKET<br>180 DEGREE OPENING<br>8800# GVWR PACKAGE<br>50 STATE EMISSIONS<br>E-85 FLEX FUEL CAPABLE | NO CHARGE                                                                                                                                                                                                                                         | PRICE INFO<br>BASE PRICE<br>TOTAL OPT                                                                                                                                                                                                                                                                                        | DRMATION                                                                                                                                                                                                                                                                                                                    |                                                                                                                                                                                                                                                                                                                                                                                                                                                                                                                                                                                                                                                                                                                                                                                                                                                                                                                                                                                                                                                                                                                                                                                                                                                                                                                                                                                                                                                                                                                                                                                                                                                                                                                                                                                                                                                                                                                                                                                                                                                                                                                                |
|                                                                                                                                                                                                                   | NO CHARGE<br>NO CHARGE<br>NO CHARGE<br>NO CHARGE<br>NO CHARGE                                                                                                                                                                                     |                                                                                                                                                                                                                                                                                                                              | CLE & OPTIONS/OTHER 47,165<br>IN & DELIVERY 2,095                                                                                                                                                                                                                                                                           |                                                                                                                                                                                                                                                                                                                                                                                                                                                                                                                                                                                                                                                                                                                                                                                                                                                                                                                                                                                                                                                                                                                                                                                                                                                                                                                                                                                                                                                                                                                                                                                                                                                                                                                                                                                                                                                                                                                                                                                                                                                                                                                                |
|                                                                                                                                                                                                                   |                                                                                                                                                                                                                                                   |                                                                                                                                                                                                                                                                                                                              |                                                                                                                                                                                                                                                                                                                             | Frontal<br>CrashDriver<br>Passenger* * *Based on the risk of injury in a frontal impact.<br>Should ONLY be compared to other vehicles of similar size and                                                                                                                                                                                                                                                                                                                                                                                                                                                                                                                                                                                                                                                                                                                                                                                                                                                                                                                                                                                                                                                                                                                                                                                                                                                                                                                                                                                                                                                                                                                                                                                                                                                                                                                                                                                                                                                                                                                                                                      |
|                                                                                                                                                                                                                   |                                                                                                                                                                                                                                                   |                                                                                                                                                                                                                                                                                                                              |                                                                                                                                                                                                                                                                                                                             | SideFront seatNot RateCrashRear seatNot RateBased on the risk of injury in a side impact.Not Rate                                                                                                                                                                                                                                                                                                                                                                                                                                                                                                                                                                                                                                                                                                                                                                                                                                                                                                                                                                                                                                                                                                                                                                                                                                                                                                                                                                                                                                                                                                                                                                                                                                                                                                                                                                                                                                                                                                                                                                                                                              |
|                                                                                                                                                                                                                   |                                                                                                                                                                                                                                                   |                                                                                                                                                                                                                                                                                                                              |                                                                                                                                                                                                                                                                                                                             | Rollover Not Rate                                                                                                                                                                                                                                                                                                                                                                                                                                                                                                                                                                                                                                                                                                                                                                                                                                                                                                                                                                                                                                                                                                                                                                                                                                                                                                                                                                                                                                                                                                                                                                                                                                                                                                                                                                                                                                                                                                                                                                                                                                                                                                              |
|                                                                                                                                                                                                                   |                                                                                                                                                                                                                                                   |                                                                                                                                                                                                                                                                                                                              |                                                                                                                                                                                                                                                                                                                             | Based on the risk of rollover in a single-vehicle crash.<br>Star ratings range from 1 to 5 stars (★★★★), with<br>Source: National Highway Traffic Safety Administ<br>www.safercar.gov or 1-888-327-423                                                                                                                                                                                                                                                                                                                                                                                                                                                                                                                                                                                                                                                                                                                                                                                                                                                                                                                                                                                                                                                                                                                                                                                                                                                                                                                                                                                                                                                                                                                                                                                                                                                                                                                                                                                                                                                                                                                         |
|                                                                                                                                                                                                                   | RAMP ONE<br>CL7L                                                                                                                                                                                                                                  | ΤΟΤΑΙ                                                                                                                                                                                                                                                                                                                        | .MSRP \$49,260.00                                                                                                                                                                                                                                                                                                           | 1FTYE1Y84RKB24827                                                                                                                                                                                                                                                                                                                                                                                                                                                                                                                                                                                                                                                                                                                                                                                                                                                                                                                                                                                                                                                                                                                                                                                                                                                                                                                                                                                                                                                                                                                                                                                                                                                                                                                                                                                                                                                                                                                                                                                                                                                                                                              |
|                                                                                                                                                                                                                   | RAMP TWO                                                                                                                                                                                                                                          | CONVOY<br>52-D03H O/T 1 Ford Credi                                                                                                                                                                                                                                                                                           | Whether you decide to lease or finance you vehicle, you'll find the choices that are right for you. See your dealer for details or visit www.ford.com/finance.                                                                                                                                                              | bur                                                                                                                                                                                                                                                                                                                                                                                                                                                                                                                                                                                                                                                                                                                                                                                                                                                                                                                                                                                                                                                                                                                                                                                                                                                                                                                                                                                                                                                                                                                                                                                                                                                                                                                                                                                                                                                                                                                                                                                                                                                                                                                            |
|                                                                                                                                                                                                                   | This label is affixed pursuant to t<br>Information Disclosure Act. Gas<br>State and Local taxes are not inc                                                                                                                                       | oline, License, and Title Fees,                                                                                                                                                                                                                                                                                              | <b>SPECIAL ORDER</b><br>RB 2X 445 000516 08 14 24                                                                                                                                                                                                                                                                           | To minimize exposure, avoid breathing exhaust, do not idle the envelopment of the state of California to cause cancer a void breathing exhaust, do not idle the envelopment of the state of |