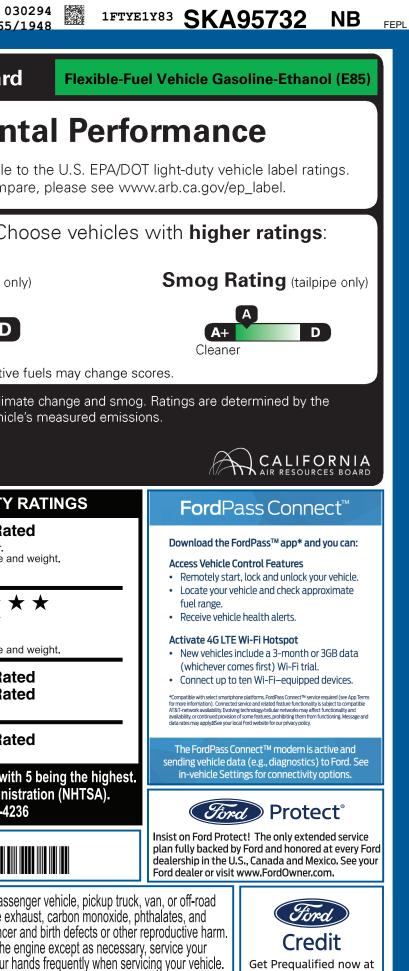

| KAN-000453 <sub>CA</sub>                                                                                                                                                                                                                                                                                                                                                                                                                  | 9-NORMAL, NB, 200453, SF122                                                                                             | 5346 120250623<br>BLENC                                                      |                                                                              | · · · ·                                                                                           | AMPBOOKEXFLROTABATT                                                                                                | 665/1948                                                                         |
|-------------------------------------------------------------------------------------------------------------------------------------------------------------------------------------------------------------------------------------------------------------------------------------------------------------------------------------------------------------------------------------------------------------------------------------------|-------------------------------------------------------------------------------------------------------------------------|------------------------------------------------------------------------------|------------------------------------------------------------------------------|---------------------------------------------------------------------------------------------------|--------------------------------------------------------------------------------------------------------------------|----------------------------------------------------------------------------------|
|                                                                                                                                                                                                                                                                                                                                                                                                                                           | TRANSIT                                                                                                                 |                                                                              | SK A                                                                         | 95732                                                                                             | California Air Reso                                                                                                | ources Board                                                                     |
| ford.com                                                                                                                                                                                                                                                                                                                                                                                                                                  | 130" WHEELBASE 0<br>3.5L PFDI V6 (GAS) INTE                                                                             |                                                                              | FERIOR<br>OXFORD WHITE<br>ERIOR<br>DARK PALAZZO GRAY VINYL                   |                                                                                                   | Environmental I                                                                                                    |                                                                                  |
| STANDARD EQUIPMENT <u>INCLUDED A</u>                                                                                                                                                                                                                                                                                                                                                                                                      | AT NO EXTRA CHARGE                                                                                                      |                                                                              |                                                                              |                                                                                                   | ÷                                                                                                                  | ectly comparable to the U.<br>n on how to compare, pleas                         |
| EXTERIOR<br>• AUXILIARY FUEL PORT<br>• BODY SIDE MOLDINGS - BLACK<br>• BUMPERS - CARBON BLACK<br>• FULL SIZE SPARE TIRE/WHEEL<br>• HEADLAMP COURTESY DELAY<br>• WIPERS - RAIN-SENSING                                                                                                                                                                                                                                                     | INTERIOR<br>• AIR CONDITIONING<br>• ASSIST HANDLE - B-PILLAR<br>• ASSIST HANDLES - A-PILLAR                             | FUNCTIONAL<br>• AUTO HIGH-BEAM H<br>• ELECTRONIC PWR A<br>• FORWARD COLLISIC | SST STEER • ADVANCE<br>N WARNING • AIRBAGS                                   | AFETY BELTS<br>TRAC™ WITH RSC®<br>⊠ FRONT, SIDE AND                                               |                                                                                                                    | vironment. Choose v                                                              |
|                                                                                                                                                                                                                                                                                                                                                                                                                                           | CENTER CONSOLE INTERIOR LIGHTING - LED LOCKING GLOVE BOX POWERPOINT - 12V (FRONT) STEERING - TILT/TELESCOPIC TAQUATETED |                                                                              | TEM • BRAKES -<br>SAKING • SECURILO<br>SIST W/AEB • SOS POST<br>• TIRE PRES  | ANOPY® SYSTEM<br>4WHEEL DISC W/ABS<br>OCK® ANTI-THEFT SYS<br>-CRASH ALERT SYS™<br>SSURE MONIT SYS | Greenhouse Gas R                                                                                                   | ating (tailpipe only)                                                            |
|                                                                                                                                                                                                                                                                                                                                                                                                                                           | • TACHOMETER                                                                                                            |                                                                              | SELECTABLE DRIVE MODES SIDE-WIND STABILIZATION SYR/60,000 POW SYR/60,000 ROA |                                                                                                   | A+<br>Cleaner                                                                                                      | D<br>Using alternative fuels ma                                                  |
|                                                                                                                                                                                                                                                                                                                                                                                                                                           |                                                                                                                         |                                                                              |                                                                              |                                                                                                   | Vehicle emissions are a primary                                                                                    | / contributor to climate chang                                                   |
| INCLUDED ON THIS VEHICLE<br>OPTIONAL EQUIPMENT/OTHER<br>PREFERRED EQUIPMENT PKG.101A<br>3.73 NON-LIMITED SLIP AXLE<br>FRONT LICENSE PLATE BRACKET<br>8800# GVWR PACKAGE<br>50 STATE EMISSIONS<br>REVERSE SENSING SYSTEM<br>LONG-ARM PWR HEAT MIRRORS<br>ELEC AIR TEMP CONTROL<br>SYNC 4 HD BLUETOOTH<br>HIGH RES REAR VIEW CAMERA<br>2 ADDITIONAL KEYS<br>LOAD AREA PROTECTION PKG<br>.VINYL F/R FLOOR COVERING<br>E-85 FLEX FUEL CAPABLE | (MSRP)                                                                                                                  |                                                                              | PRICE INFORMATION<br>BASE PRICE<br>TOTAL OPTIONS/OTHER                       | (MSRI<br>\$47,400.0<br>2,150.0                                                                    | 00                                                                                                                 | based on this vehicle's measu                                                    |
|                                                                                                                                                                                                                                                                                                                                                                                                                                           | NO CHARGE<br>NO CHARGE<br>NO CHARGE<br>295.00                                                                           | ond                                                                          | TOTAL VEHICLE & OPTIONS/O<br>DESTINATION & DELIVERY                          | OTHER 49,550.0<br>2,095.0                                                                         | GOVERNMENT 5-                                                                                                      | -STAR SAFETY RATING<br>Not Rated                                                 |
|                                                                                                                                                                                                                                                                                                                                                                                                                                           | 220.00<br>NO CHARGE<br>1,165.00<br>NO CHARGE<br>75.00                                                                   |                                                                              |                                                                              |                                                                                                   | Based on the combined ratings of fro<br>Should ONLY be compared to other v                                         |                                                                                  |
|                                                                                                                                                                                                                                                                                                                                                                                                                                           | 395.00<br>NO CHARGE                                                                                                     |                                                                              |                                                                              |                                                                                                   | FrontalDriverCrashPassengeBased on the risk of injury in a frontal<br>Should ONLY be compared to other to          |                                                                                  |
|                                                                                                                                                                                                                                                                                                                                                                                                                                           |                                                                                                                         |                                                                              |                                                                              |                                                                                                   | Should ONLY be compared to other vSideFront seaCrashRear seat                                                      | t Not Rated                                                                      |
|                                                                                                                                                                                                                                                                                                                                                                                                                                           |                                                                                                                         |                                                                              |                                                                              | Based on the risk of injury in a side in <b>Rollover</b>                                          | npact.<br>Not Rated                                                                                                |                                                                                  |
|                                                                                                                                                                                                                                                                                                                                                                                                                                           |                                                                                                                         |                                                                              |                                                                              |                                                                                                   | Based on the risk of rollover in a sing<br>Star ratings range from 1 to 5 sta<br>Source: National Highway Tr       |                                                                                  |
|                                                                                                                                                                                                                                                                                                                                                                                                                                           | RAMP ONE                                                                                                                |                                                                              |                                                                              |                                                                                                   | www.saferca                                                                                                        | r.gov or 1-888-327-4236                                                          |
|                                                                                                                                                                                                                                                                                                                                                                                                                                           | CH27                                                                                                                    |                                                                              | TOTAL MSRP                                                                   | \$51,645.00                                                                                       |                                                                                                                    | 1Y83SKA95732                                                                     |
|                                                                                                                                                                                                                                                                                                                                                                                                                                           | RAMP TWO                                                                                                                | CONVOY                                                                       | Scan The QR Coo<br>get more details a                                        | about 🔛                                                                                           | WARNING: Operating, servicing                                                                                      | and maintaining a passenger vehicle                                              |
|                                                                                                                                                                                                                                                                                                                                                                                                                                           |                                                                                                                         | 71-2523 O/T 2                                                                | this vehicle                                                                 |                                                                                                   | vehicle can expose you to chem<br>lead, which are known to the State of C                                          | icals including engine exhaust, carbo<br>california to cause cancer and birth de |
| This label is affixed pursuant to the Federal Automo<br>Information Disclosure Act. Gasoline, License, and<br>State and Local taxes are not included. Dealer insta<br>options or accessories are not included unless liste                                                                                                                                                                                                                |                                                                                                                         |                                                                              | SF122 N RB 2X 535 00                                                         | 0453 06 12 25                                                                                     | To minimize exposure, avoid breathing vehicle in a well-ventilated area and we For more information go to www.P65W | exhaust, do not idle the engine except<br>ear gloves or wash vour hands freque   |