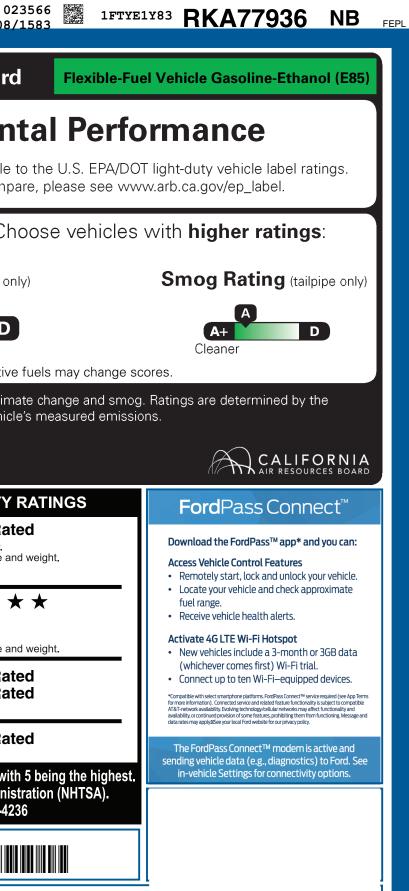

|                                                                                                                                                                                                                                                                                                                                                                                                                   | ICLE DESCRIPTION                                                                                                                                                                                                                                                                                                                                                                                                                                                                                                                                                                                                                                                                                                                                                                                                                                                                                                                                                                                                                                                                                                                                                                                                                                                                                                                                                                                                                                                                                                                                                                                                                                                                                                                                                                                                                                                |                                                                                                                                                                                              | <sup>RK</sup> <b>A77936</b>                                                                                                                                                                                                                          | California Air Resources Board                                                                                                                                                                                                                                                                                                                                                                                                                                                                                                                                                                                                                                                                                                                                                                                                                                                                                                                                                                                                                                                                                  |
|-------------------------------------------------------------------------------------------------------------------------------------------------------------------------------------------------------------------------------------------------------------------------------------------------------------------------------------------------------------------------------------------------------------------|-----------------------------------------------------------------------------------------------------------------------------------------------------------------------------------------------------------------------------------------------------------------------------------------------------------------------------------------------------------------------------------------------------------------------------------------------------------------------------------------------------------------------------------------------------------------------------------------------------------------------------------------------------------------------------------------------------------------------------------------------------------------------------------------------------------------------------------------------------------------------------------------------------------------------------------------------------------------------------------------------------------------------------------------------------------------------------------------------------------------------------------------------------------------------------------------------------------------------------------------------------------------------------------------------------------------------------------------------------------------------------------------------------------------------------------------------------------------------------------------------------------------------------------------------------------------------------------------------------------------------------------------------------------------------------------------------------------------------------------------------------------------------------------------------------------------------------------------------------------------|----------------------------------------------------------------------------------------------------------------------------------------------------------------------------------------------|------------------------------------------------------------------------------------------------------------------------------------------------------------------------------------------------------------------------------------------------------|-----------------------------------------------------------------------------------------------------------------------------------------------------------------------------------------------------------------------------------------------------------------------------------------------------------------------------------------------------------------------------------------------------------------------------------------------------------------------------------------------------------------------------------------------------------------------------------------------------------------------------------------------------------------------------------------------------------------------------------------------------------------------------------------------------------------------------------------------------------------------------------------------------------------------------------------------------------------------------------------------------------------------------------------------------------------------------------------------------------------|
| Ford.com                                                                                                                                                                                                                                                                                                                                                                                                          | 2024 150 LR CARGO RWD<br>148" WHEELBASE<br>3.5L PFDI V6 (GAS)<br>10-SPEED TRANSMISSION                                                                                                                                                                                                                                                                                                                                                                                                                                                                                                                                                                                                                                                                                                                                                                                                                                                                                                                                                                                                                                                                                                                                                                                                                                                                                                                                                                                                                                                                                                                                                                                                                                                                                                                                                                          | EXTERIOR<br>OXFORD WHI<br>INTERIOR<br>DARK PALAZ                                                                                                                                             |                                                                                                                                                                                                                                                      | Environmen                                                                                                                                                                                                                                                                                                                                                                                                                                                                                                                                                                                                                                                                                                                                                                                                                                                                                                                                                                                                                                                                                                      |
| STANDARD EQUIPMENT INCLUDED A                                                                                                                                                                                                                                                                                                                                                                                     | AT NO EXTRA CHARGE                                                                                                                                                                                                                                                                                                                                                                                                                                                                                                                                                                                                                                                                                                                                                                                                                                                                                                                                                                                                                                                                                                                                                                                                                                                                                                                                                                                                                                                                                                                                                                                                                                                                                                                                                                                                                                              |                                                                                                                                                                                              |                                                                                                                                                                                                                                                      | These ratings are not directly comparable t<br>For information on how to compa                                                                                                                                                                                                                                                                                                                                                                                                                                                                                                                                                                                                                                                                                                                                                                                                                                                                                                                                                                                                                                  |
| EXTERIOR<br>• AUXILIARY FUEL PORT<br>• BODY SIDE MOLDINGS - BLACK<br>• BUMPERS - CARBON BLACK<br>• FULL SIZE SPARE TIRE/WHEEL<br>• HEADLAMP COURTESY DELAY<br>• WIPERS - RAIN-SENSING                                                                                                                                                                                                                             | <ul> <li>ASSIST HANDLE - B-PILLAR</li> <li>ASSIST HANDLES - A-PILLAR</li> <li>CENTER CONSOLE</li> <li>INTERIOR LIGHTING - LED</li> <li>LOCKING GLOVE BOX</li> <li>POWERPOINT - 12V (FRONT)</li> <li>STEERING - TILT/TELESCOPIC</li> <li>TACHOMETER</li> <li>ELECTRONIC PWR AS</li> <li>FORWARD COLLISION</li> <li>HILL START ASSIST</li> <li>HILL START ASSIST</li></ul> | AUTO HIGH-BEAM HEADLAMPS     ELECTRONIC PWR ASST STEER     FORWARD COLLISION WARNING     HILL START ASSIST     LANE-KEEPING SYSTEM     POST-COLLISION BRAKING     PRE-COLLISION ASSIST W/AEB | SAFETY/SECURITY<br>• 3 POINT SAFETY BELTS<br>• ADVANCETRAC <sup>™</sup> WITH RSC®<br>• AIRBAGS ⊠ FRONT, SIDE AND<br>SAFETY CANOPY® SYSTEM<br>• BRAKES - 4WHEEL DISC W/ABS<br>• SECURILOCK® ANTI-THEFT SYS<br>• SOS POST-CRASH ALERT SYS <sup>™</sup> | Protect the environment. Che<br>Greenhouse Gas Rating (tailpipe onl                                                                                                                                                                                                                                                                                                                                                                                                                                                                                                                                                                                                                                                                                                                                                                                                                                                                                                                                                                                                                                             |
|                                                                                                                                                                                                                                                                                                                                                                                                                   |                                                                                                                                                                                                                                                                                                                                                                                                                                                                                                                                                                                                                                                                                                                                                                                                                                                                                                                                                                                                                                                                                                                                                                                                                                                                                                                                                                                                                                                                                                                                                                                                                                                                                                                                                                                                                                                                 | REAR VIEW CAMERA<br>W/ TRAILER HITCH ASSIST     SELECTABLE DRIVE MODES     SIDE-WIND STABILIZATION                                                                                           | SSIST<br>MODES <u>WARRANTY</u>                                                                                                                                                                                                                       | C<br>A+<br>Cleaner<br>Using alternative                                                                                                                                                                                                                                                                                                                                                                                                                                                                                                                                                                                                                                                                                                                                                                                                                                                                                                                                                                                                                                                                         |
| INCLUDED ON THIS VEHICLE                                                                                                                                                                                                                                                                                                                                                                                          | (MSRP)                                                                                                                                                                                                                                                                                                                                                                                                                                                                                                                                                                                                                                                                                                                                                                                                                                                                                                                                                                                                                                                                                                                                                                                                                                                                                                                                                                                                                                                                                                                                                                                                                                                                                                                                                                                                                                                          |                                                                                                                                                                                              | (MSRP)                                                                                                                                                                                                                                               | Vehicle emissions are a primary contributor to clima<br>California Air Resources Board based on this vehicle                                                                                                                                                                                                                                                                                                                                                                                                                                                                                                                                                                                                                                                                                                                                                                                                                                                                                                                                                                                                    |
| OPTIONAL EQUIPMENT/OTHER<br>PREFERRED EQUIPMENT PKG.101A<br>3.73 NON-LIMITED SLIP AXLE<br>FRONT LICENSE PLATE BRACKET<br>8800# GVWR PACKAGE<br>50 STATE EMISSIONS<br>REVERSE SENSING SYSTEM<br>LONG-ARM PWR HEAT MIRRORS<br>FRONT FOG LAMPS<br>RADIO - SYNC3, 4" SCN<br>EXTENDED FUEL TANK (31 GAL)<br>D-PILLAR ASSIST HANDLES<br>LOAD AREA PROTECTION PKG<br>.VINYL F/R FLOOR COVERING<br>E-85 FLEX FUEL CAPABLE | NO CHARGE<br>NO CHARGE<br>295.00<br>20.00<br>285.00<br>60.00<br>485.00<br>NO CHARGE                                                                                                                                                                                                                                                                                                                                                                                                                                                                                                                                                                                                                                                                                                                                                                                                                                                                                                                                                                                                                                                                                                                                                                                                                                                                                                                                                                                                                                                                                                                                                                                                                                                                                                                                                                             |                                                                                                                                                                                              | \$48,235.00<br>1,730.00<br>CLE & OPTIONS/OTHER 49,965.00<br>2,095.00                                                                                                                                                                                 | GOVERNMENT 5-STAR SAFETY         Overall Vehicle Score       Not Rate         Based on the combined ratings of frontal, side and rollover.       Should ONLY be compared to other vehicles of similar size and         Frontal       Driver       ★ ★ ★         Crash       Passenger         Based on the risk of injury in a frontal impact.       Should ONLY be compared to other vehicles of similar size and         Side       Front seat       Not Rate         Crash       Rear seat       Not Rate         Based on the risk of injury in a side impact.       Not Rate         Based on the risk of injury in a side impact.       Not Rate         Based on the risk of injury in a side impact.       Not Rate         Based on the risk of injury in a side impact.       Not Rate         Based on the risk of rollover in a single-vehicle crash.       Not Rate         Based on the risk of rollover in a single-vehicle crash.       Star ratings range from 1 to 5 stars (* * * * *), with         Source: National Highway Traffic Safety Administ       www.safercar.gov or 1-888-327-423 |
|                                                                                                                                                                                                                                                                                                                                                                                                                   | CT7Z                                                                                                                                                                                                                                                                                                                                                                                                                                                                                                                                                                                                                                                                                                                                                                                                                                                                                                                                                                                                                                                                                                                                                                                                                                                                                                                                                                                                                                                                                                                                                                                                                                                                                                                                                                                                                                                            | TOTAL                                                                                                                                                                                        | MSRP \$52,060.00                                                                                                                                                                                                                                     |                                                                                                                                                                                                                                                                                                                                                                                                                                                                                                                                                                                                                                                                                                                                                                                                                                                                                                                                                                                                                                                                                                                 |
|                                                                                                                                                                                                                                                                                                                                                                                                                   | RAMP TWO                                                                                                                                                                                                                                                                                                                                                                                                                                                                                                                                                                                                                                                                                                                                                                                                                                                                                                                                                                                                                                                                                                                                                                                                                                                                                                                                                                                                                                                                                                                                                                                                                                                                                                                                                                                                                                                        | CONVOY21-Y208 O/T 2Ford Credit                                                                                                                                                               | Whether you decide to lease or finance your vehicle, you'll find the choices that are right for you. See your dealer for details or visit www.ford.com/finance.                                                                                      | WARNING: Operating, servicing and maintaining a passe vehicle can expose you to chemicals including engine exhlead, which are known to the State of California to cause cancer                                                                                                                                                                                                                                                                                                                                                                                                                                                                                                                                                                                                                                                                                                                                                                                                                                                                                                                                  |
|                                                                                                                                                                                                                                                                                                                                                                                                                   |                                                                                                                                                                                                                                                                                                                                                                                                                                                                                                                                                                                                                                                                                                                                                                                                                                                                                                                                                                                                                                                                                                                                                                                                                                                                                                                                                                                                                                                                                                                                                                                                                                                                                                                                                                                                                                                                 |                                                                                                                                                                                              |                                                                                                                                                                                                                                                      | I lead, which are known to the state of Gamornia to cause cancer                                                                                                                                                                                                                                                                                                                                                                                                                                                                                                                                                                                                                                                                                                                                                                                                                                                                                                                                                                                                                                                |