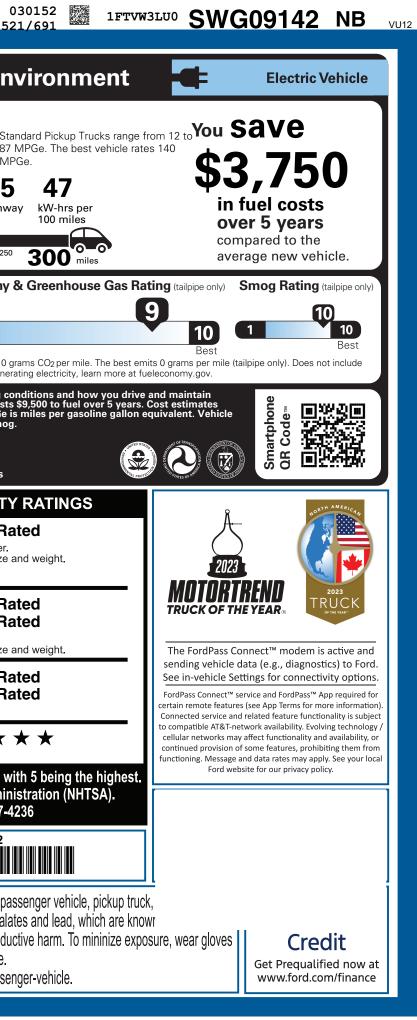

| REV-000762 <sub>FL</sub>                                                                                                                                                                                                                                                                                                                                                                     | 24E 202 6B 2 X<br>LABL ADJ COV PRCS B1                                                                                                                                                                                                                                                                                                                                                                                                                                                                                                                                                                                                                                                                                                                                                                                                                                                                                                                                                                                                                                                                                                                                                                                                                                                                                                                                                                                                                                                                                | 0 RAMP BUMP                                                                                                                                                                                                                                                                                                                                                                                                                  | V3LUOSWG09142 F                                                                                                                                                                                             | -150                                                                                                                           | MAIL                                                                                                                                                    | 0<br>52                                                                                                                                    |
|----------------------------------------------------------------------------------------------------------------------------------------------------------------------------------------------------------------------------------------------------------------------------------------------------------------------------------------------------------------------------------------------|-----------------------------------------------------------------------------------------------------------------------------------------------------------------------------------------------------------------------------------------------------------------------------------------------------------------------------------------------------------------------------------------------------------------------------------------------------------------------------------------------------------------------------------------------------------------------------------------------------------------------------------------------------------------------------------------------------------------------------------------------------------------------------------------------------------------------------------------------------------------------------------------------------------------------------------------------------------------------------------------------------------------------------------------------------------------------------------------------------------------------------------------------------------------------------------------------------------------------------------------------------------------------------------------------------------------------------------------------------------------------------------------------------------------------------------------------------------------------------------------------------------------------|------------------------------------------------------------------------------------------------------------------------------------------------------------------------------------------------------------------------------------------------------------------------------------------------------------------------------------------------------------------------------------------------------------------------------|-------------------------------------------------------------------------------------------------------------------------------------------------------------------------------------------------------------|--------------------------------------------------------------------------------------------------------------------------------|---------------------------------------------------------------------------------------------------------------------------------------------------------|--------------------------------------------------------------------------------------------------------------------------------------------|
|                                                                                                                                                                                                                                                                                                                                                                                              | CLE DESCRIPTION<br><b>F-150 LIGHT</b><br>2025 F-150 4X4 SUPERCREW<br>145" WHEELBASE<br>123KWH EXT BAT-SINGLE CHGF<br>SINGLE-SPEED TRANSMISSION                                                                                                                                                                                                                                                                                                                                                                                                                                                                                                                                                                                                                                                                                                                                                                                                                                                                                                                                                                                                                                                                                                                                                                                                                                                                                                                                                                        | EXTERIOR<br>SPACE<br>INTERIOR                                                                                                                                                                                                                                                                                                                                                                                                | SW GOS<br>white metallic<br>active x trimmed                                                                                                                                                                | 9142                                                                                                                           | EPA<br>DOT Fuel Economy<br>Fuel Economy                                                                                                                 | omy and En<br>MPGe Star                                                                                                                    |
| STANDARD EQUIPMENT INCLUDED A                                                                                                                                                                                                                                                                                                                                                                | T NO EXTRA CHARGE                                                                                                                                                                                                                                                                                                                                                                                                                                                                                                                                                                                                                                                                                                                                                                                                                                                                                                                                                                                                                                                                                                                                                                                                                                                                                                                                                                                                                                                                                                     |                                                                                                                                                                                                                                                                                                                                                                                                                              |                                                                                                                                                                                                             |                                                                                                                                |                                                                                                                                                         | ı 79 65                                                                                                                                    |
| EXTERIOR<br>• BOX LIGHTING-LED<br>• DOOR HANDLES - BODY COLOR<br>• HEADLAMPS - AUTO HIGH BEAM<br>• HEADLAMPS - AUTOLAMP<br>(ON/OFF)<br>• LED PROJECTOR W/ DYNAMIC<br>BENDING HEADLAMPS<br>• LOCKING REMOVABLE TAILGATE<br>WITH TAILGATE ASSIST<br>• MEGA POWER FRUNK<br>• MIRRORS - HTD, PWR GLASS/<br>MANUAL-FOLD/TURN SIGNALS<br>• PICKUP BOX TIE DOWN HOOKS<br>• POWER UP/DOWN FRONT HOOD | INTERIOR<br>• 10-WAY PWR DRV & MULTI-ADJ<br>PWR FRT PASS<br>• 12" DIGITAL INSTRMNT CLSTR<br>• 1TOUCH UP/DOWN DR/PASS WIN<br>• 60/40 FOLD-UP REAR BENCH<br>• A/C W/DUAL CLIMATE CONTROL<br>• HEATED STEERING WHEEL<br>• ILLUMINATED ENTRY<br>• MESSAGE CTR: OUTSIDE TEMP,<br>COMPASS, TRIP COMPUTER<br>• PEDALS - POWER ADJUSTABLE<br>• POWERPOINT - 2 120V<br>• REAR-WINDOW DEFROSTER | EUNCTIONAL<br>• 360-DEGREE CAMERA<br>• ADAPTIVE CRUISE CONTRO<br>• B&O SOUND SYSTEM, 8 SP<br>• BLIS W/CROSS-TRAFFIC AU<br>• CLASS IV TRAILER HITCH<br>• EVASIVE STEERING ASSIST<br>• FORDPASS™ CONNECT<br>• FORWARD SENSING SYSTEM<br>• INTELL ACCESS W/PUSH S'<br>• LANE-KEEPING SYSTEM<br>• PRE-COLLISION ASSIST W/<br>• SYNC®4A W/EVR & 15.5" SO<br>• TOW TECHNOLOGY PKG<br>• WIRELESS APPLE CARPLAY<br>AND ANDROID AUTO™ | KR MOUNTED SIDE IM<br>LERT • AIRBAGS - SAFETY<br>• LED CTR HIGH MN<br>• PERIMETER ALARI<br>• SOS POST-CRASH<br>• SYR/36,000 BUMPE<br>AEB • 5YR/60,000 POWEF<br>CRN • 5YR/60,000 ROADS<br>• 5YR/60,000 SAFET | WITH RSC®<br>SEAT<br>IPACT<br>Y CANOPY®<br>T STOP LAMP<br>M<br>ALERT SYS™<br>ER / BUMPER<br>RTRAIN<br>SIDE ASSIST<br>Y<br>TRIC | combined city/hwy<br>Driving Range<br>When fully fueled, vehicle car<br>o 50 100<br>Charge Time: 13.7 hor<br>Annual fuel COS<br>\$1,15                  | city highwa<br>1 travel about<br>150 200 250<br>Urs (240V)<br>Fuel Economy a<br>1<br>1<br>This vehicle emits 0 g<br>emissions from general |
| INCLUDED ON THIS VEHICLE                                                                                                                                                                                                                                                                                                                                                                     | (MSRP)                                                                                                                                                                                                                                                                                                                                                                                                                                                                                                                                                                                                                                                                                                                                                                                                                                                                                                                                                                                                                                                                                                                                                                                                                                                                                                                                                                                                                                                                                                                |                                                                                                                                                                                                                                                                                                                                                                                                                              |                                                                                                                                                                                                             | (MSRP)                                                                                                                         | Actual results will vary for many re<br>your vehicle. The average new veh<br>are based on 15,000 miles per year<br>emissions are a significant cause of | at \$.16 per kW-hr. MPGe is<br>f climate change and smog                                                                                   |
| EQUIPMENT GROUP 312A<br>•FLASH<br>OPTIONAL EQUIPMENT/OTHER                                                                                                                                                                                                                                                                                                                                   |                                                                                                                                                                                                                                                                                                                                                                                                                                                                                                                                                                                                                                                                                                                                                                                                                                                                                                                                                                                                                                                                                                                                                                                                                                                                                                                                                                                                                                                                                                                       | BASE                                                                                                                                                                                                                                                                                                                                                                                                                         | E INFORMATION<br>PRICE<br>AL OPTIONS/OTHER                                                                                                                                                                  | \$67,995.00<br>3,250.00                                                                                                        | fueleconom                                                                                                                                              | <b>Y.GOV</b><br>s and compare vehicles                                                                                                     |
| 20" ALLOY DARK CARBONIZED GRA<br>ZERO EMISSIONS VEHICLE<br>275/60R20 BSW ALL-TERRAIN<br>ELECTRIC DRIVE REGULAR AXLE<br>8430# GVWR PACKAGE<br>FRONT LICENSE PLATE BRACKET<br>FLOOR LINER - TRAY STYLE<br>PRO POWER ONBOARD - 9.6 KW<br>BLUECRUISE EQUIP: 1 YEAR PLAN<br>18" SPARE WHEEL AND TIRE<br>TAILGATE STEP AND WORK SURFACE<br>MOBILE POWER CORD (120V/240V)                           | 150.00<br>NO CHARGE<br>200.00<br>1,200.00                                                                                                                                                                                                                                                                                                                                                                                                                                                                                                                                                                                                                                                                                                                                                                                                                                                                                                                                                                                                                                                                                                                                                                                                                                                                                                                                                                                                                                                                             |                                                                                                                                                                                                                                                                                                                                                                                                                              | AL VEHICLE & OPTIONS/OTHER                                                                                                                                                                                  | 71,245.00<br>2,195.00                                                                                                          | GOVERNMENT<br>Overall Vehicle Scor<br>Based on the combined ratings of<br>Should ONLY be compared to ot                                                 |                                                                                                                                            |
|                                                                                                                                                                                                                                                                                                                                                                                              | 495.00<br>175.00<br>430.00<br>600.00                                                                                                                                                                                                                                                                                                                                                                                                                                                                                                                                                                                                                                                                                                                                                                                                                                                                                                                                                                                                                                                                                                                                                                                                                                                                                                                                                                                                                                                                                  |                                                                                                                                                                                                                                                                                                                                                                                                                              |                                                                                                                                                                                                             |                                                                                                                                | Frontal<br>CrashDriver<br>PasseBased on the risk of injury in a fr<br>Should ONLY be compared to ot                                                     |                                                                                                                                            |
|                                                                                                                                                                                                                                                                                                                                                                                              |                                                                                                                                                                                                                                                                                                                                                                                                                                                                                                                                                                                                                                                                                                                                                                                                                                                                                                                                                                                                                                                                                                                                                                                                                                                                                                                                                                                                                                                                                                                       |                                                                                                                                                                                                                                                                                                                                                                                                                              |                                                                                                                                                                                                             |                                                                                                                                | SideFront sCrashRear sBased on the risk of injury in a si                                                                                               | eat Not Ra                                                                                                                                 |
|                                                                                                                                                                                                                                                                                                                                                                                              |                                                                                                                                                                                                                                                                                                                                                                                                                                                                                                                                                                                                                                                                                                                                                                                                                                                                                                                                                                                                                                                                                                                                                                                                                                                                                                                                                                                                                                                                                                                       |                                                                                                                                                                                                                                                                                                                                                                                                                              | Proudly des                                                                                                                                                                                                 | signed and                                                                                                                     | <b>Rollover</b><br>Based on the risk of rollover in a                                                                                                   | $\star$                                                                                                                                    |
|                                                                                                                                                                                                                                                                                                                                                                                              |                                                                                                                                                                                                                                                                                                                                                                                                                                                                                                                                                                                                                                                                                                                                                                                                                                                                                                                                                                                                                                                                                                                                                                                                                                                                                                                                                                                                                                                                                                                       | M                                                                                                                                                                                                                                                                                                                                                                                                                            | fond engineered                                                                                                                                                                                             | in Michigan by<br>odel e Electric                                                                                              | Star ratings range from 1 to 9<br>Source: National Highwa                                                                                               | $\overline{b}$ stars ( $\star \star \star \star \star$ ), wi                                                                               |
|                                                                                                                                                                                                                                                                                                                                                                                              | CH35                                                                                                                                                                                                                                                                                                                                                                                                                                                                                                                                                                                                                                                                                                                                                                                                                                                                                                                                                                                                                                                                                                                                                                                                                                                                                                                                                                                                                                                                                                                  |                                                                                                                                                                                                                                                                                                                                                                                                                              |                                                                                                                                                                                                             | ,440.00                                                                                                                        |                                                                                                                                                         |                                                                                                                                            |
|                                                                                                                                                                                                                                                                                                                                                                                              | RAMP TWO                                                                                                                                                                                                                                                                                                                                                                                                                                                                                                                                                                                                                                                                                                                                                                                                                                                                                                                                                                                                                                                                                                                                                                                                                                                                                                                                                                                                                                                                                                              |                                                                                                                                                                                                                                                                                                                                                                                                                              | an The QR Code to<br>t more details about                                                                                                                                                                   |                                                                                                                                | WARNING: Operating, serv                                                                                                                                | vicing and maintaining a pas                                                                                                               |
|                                                                                                                                                                                                                                                                                                                                                                                              | 2                                                                                                                                                                                                                                                                                                                                                                                                                                                                                                                                                                                                                                                                                                                                                                                                                                                                                                                                                                                                                                                                                                                                                                                                                                                                                                                                                                                                                                                                                                                     | 4-H40M O/T 2 thi                                                                                                                                                                                                                                                                                                                                                                                                             | s vehicle                                                                                                                                                                                                   |                                                                                                                                | vehicle can expose you to c                                                                                                                             | chemicals including phthalat                                                                                                               |
|                                                                                                                                                                                                                                                                                                                                                                                              | This label is affixed pursuant to the<br>Information Disclosure Act. Gasoli                                                                                                                                                                                                                                                                                                                                                                                                                                                                                                                                                                                                                                                                                                                                                                                                                                                                                                                                                                                                                                                                                                                                                                                                                                                                                                                                                                                                                                           |                                                                                                                                                                                                                                                                                                                                                                                                                              |                                                                                                                                                                                                             |                                                                                                                                | California to cause cancer and bir<br>or wash your hands frequently wh                                                                                  | an abiobilo of other reproduct                                                                                                             |