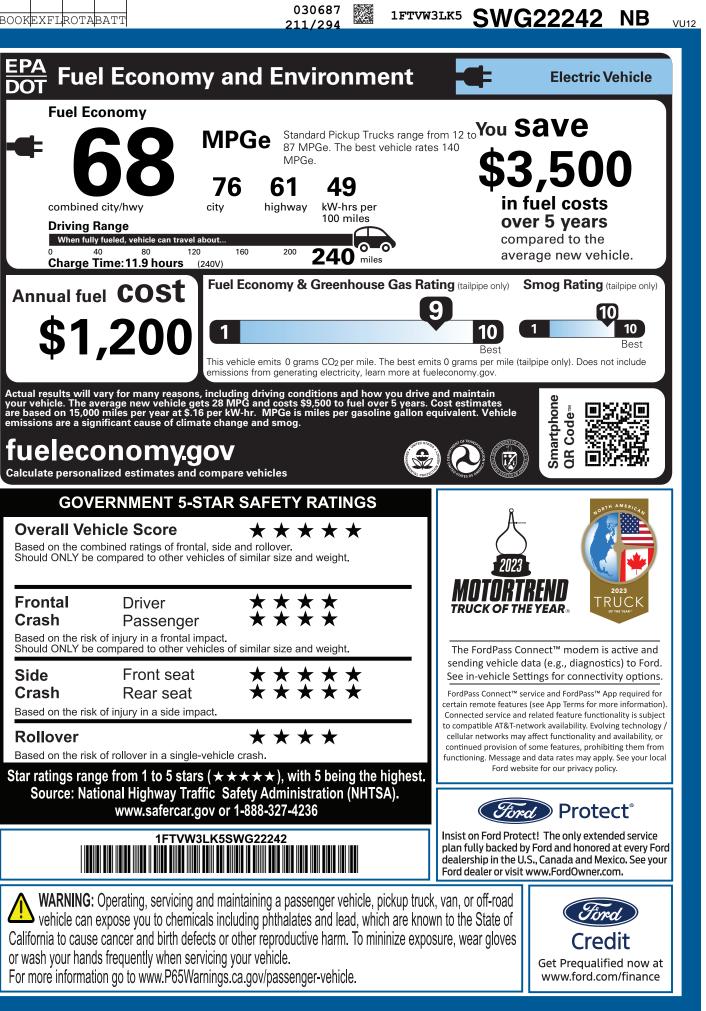

| <b>REV-010346</b> SC 9-NO                                                                                                                                                                                                                                                | RMAL,NB,010346,SG091                                                                                                                                                                                                                                                                                                                                     | 6992 120250725                                                                                                                                                                                                                                                                                            | 8312 CERTCERT TRD R                                                                                                                                                                                                                                    | W<br>RAMPBUMPCAMI                                                     | PBOOKEXFLROTABATT                                                                                                                                            | 2                                                                                                         |
|--------------------------------------------------------------------------------------------------------------------------------------------------------------------------------------------------------------------------------------------------------------------------|----------------------------------------------------------------------------------------------------------------------------------------------------------------------------------------------------------------------------------------------------------------------------------------------------------------------------------------------------------|-----------------------------------------------------------------------------------------------------------------------------------------------------------------------------------------------------------------------------------------------------------------------------------------------------------|--------------------------------------------------------------------------------------------------------------------------------------------------------------------------------------------------------------------------------------------------------|-----------------------------------------------------------------------|--------------------------------------------------------------------------------------------------------------------------------------------------------------|-----------------------------------------------------------------------------------------------------------|
| Ford                                                                                                                                                                                                                                                                     | SCRIPTION<br><b>ISO LIGH</b><br>2025 F-150 4X4 SUPERCRE<br>145" WHEELBASE<br>98KWH STD BAT<br>SINGLE-SPEED TRANSMISS                                                                                                                                                                                                                                     | W EXT<br>C<br>INTE                                                                                                                                                                                                                                                                                        | SW G22<br>ERIOR<br>DXFORD WHITE<br>ERIOR<br>MD DARK SLATE CLOTH 40/C/40                                                                                                                                                                                | 242                                                                   | EPA<br>DOT Fuel Econo<br>Fuel Economy                                                                                                                        | omy and Er<br>MPGe នៅ                                                                                     |
| STANDARD EQUIPMENT INCLUDED AT NO EX                                                                                                                                                                                                                                     | TRA CHARGE                                                                                                                                                                                                                                                                                                                                               |                                                                                                                                                                                                                                                                                                           |                                                                                                                                                                                                                                                        |                                                                       |                                                                                                                                                              | <b>76 6</b> 1                                                                                             |
| DAYTIME RUNNING LAMPS 12 HEADLAMPS - AUTO HIGH BEAM HEADLAMPS - AUTOLAMP (ON/OFF) LED PROJECTOR W/ DYNAMIC LED SIDE-MIRROR SPOTLIGHTS LOCKING REMOVABLE TAILGATE LOCKING REMOVABLE TAILGATE MEGA POWER FRUNK OO PICKUP BOX TIE DOWN HOOKS PE POWER UP/DOWN FRONT HOOD PO | ERIOR<br>" DIGITAL INSTRMNT CLSTR<br>OUCH UP/DOWN DR/PASS WIN<br>/40 FOLD-UP REAR BENCH<br>C W/DUAL CLIMATE CONTROL<br>CTIVEX WRAPPED STR WHEEL<br>JTO-DIM REARVIEW MIRROR<br>EATED CLOTH FRONT SEATS<br>JUMINATED ENTRY<br>ESSAGE CTR: OUTSIDE TEMP,<br>MPASS, TRIP COMPUTER<br>EDALS - POWER ADJUSTABLE<br>OWER DRIV SEAT - 8-WAY<br>WERPOINT - 2 120V | FUNCTIONAL<br>• 360-DEGREE CAMEH<br>• BLIS W/CROSS-TRA<br>• CLASS IV TRAILER H<br>• TOW TECHNOLOGY<br>• FORDPASS™ CONN<br>• LANE-KEEPING SYS<br>• PRE-COLLISION ASS<br>• PRO TRAILER HITCH<br>• REVERSE BRAKE AS<br>• REVERSE SENSING<br>• SIRIUSXM® W/360L-<br>• SYNC®4 W/EVR & 12<br>• WIRELESS APPLE C | FFIC ALERT· AIRBAGS - FRONT SEHITCHMOUNTED SIDE IMPAPKG· AIRBAGS - SAFETY CECT· LED CTR HIGH MNT SECT· LED CTR HIGH MNT SSIST W/AEB· SOS POST-CRASH AIASSISTWARRANTYSYSTEM· 3YR/36,000 BUMPER- NA AK&HI· 5YR/60,000 POWERT2" SCREEN· 5YR/60,000 SAFETY | EAT<br>ACT<br>CANOPY®<br>STOP LAMP<br>LERT SYS™<br>A / BUMPER<br>RAIN | combined city/hwy<br>Driving Range<br>When fully fueled, vehicle can to<br>0 40 80<br>Charge Time: 11.9 hour<br>Annual fuel COS<br>\$1,200                   | city highv<br>ravel about<br>120 160 20<br>rs (240V)<br>Fuel Economy<br>1<br>This vehicle emits 0         |
| • TIL                                                                                                                                                                                                                                                                    | EAR-WINDOW DEFROSTER<br>LT/TELESCOPE STR COLUMN<br>(MSRP)                                                                                                                                                                                                                                                                                                | AND ANDROID AUTO                                                                                                                                                                                                                                                                                          | P™ RESTRAINT SYS<br>• 8YR/100,000 ELECTR<br>VEHICLE COMPONEN                                                                                                                                                                                           |                                                                       | Actual results will vary for many rea<br>your vehicle. The average new vehic<br>are based on 15,000 miles per year a<br>emissions are a significant cause of | emissions from gene<br>asons, including driving o<br>cle gets 28 MPG and cost<br>at \$.16 per kW-hr. MPGe |
| EQUIPMENT GROUP 311A   •XLT SERIES   OPTIONAL EQUIPMENT/OTHER                                                                                                                                                                                                            |                                                                                                                                                                                                                                                                                                                                                          |                                                                                                                                                                                                                                                                                                           | PRICE INFORMATION<br>BASE PRICE<br>TOTAL OPTIONS/OTHER                                                                                                                                                                                                 | \$63,345.00<br>1,830.00                                               | fueleconomy<br>Calculate personalized estimates                                                                                                              | gov                                                                                                       |
| ZERO EMISSIONS VEHICLE<br>275/65R18 BSW ALL-TERRAIN TIRE<br>ELECTRIC DRIVE REGULAR AXLE<br>8350# GVWR PACKAGE<br>18" SPARE WHEEL AND TIRE<br>TAILGATE STEP AND WORK SURFACE<br>18" ALLOY GLOSS BLACK WHEELS                                                              | 175.00<br>430.00                                                                                                                                                                                                                                                                                                                                         |                                                                                                                                                                                                                                                                                                           | TOTAL VEHICLE & OPTIONS/OTHER<br>DESTINATION & DELIVERY                                                                                                                                                                                                | 65,175.00<br>2,195.00                                                 | GOVERNMENT<br>Overall Vehicle Score<br>Based on the combined ratings of<br>Should ONLY be compared to othe                                                   | frontal. side and rollover.                                                                               |
| MOBILE POWER CORD (120V/240V)<br>BEDLINER-TOUGHBED SPRAYIN*ACCY                                                                                                                                                                                                          | 600.00<br>625.00                                                                                                                                                                                                                                                                                                                                         |                                                                                                                                                                                                                                                                                                           |                                                                                                                                                                                                                                                        |                                                                       | Frontal<br>CrashDriver<br>PassenBased on the risk of injury in a fror<br>Should ONLY be compared to otherSideFront set                                       | eat $\star$                                                                                               |
|                                                                                                                                                                                                                                                                          |                                                                                                                                                                                                                                                                                                                                                          |                                                                                                                                                                                                                                                                                                           | Proudly desig<br>engineered in                                                                                                                                                                                                                         |                                                                       | CrashRear setBased on the risk of injury in a sideRolloverBased on the risk of rollover in a sideStar ratings range from 1 to 5                              | e impact.<br>★ ★<br>ingle-vehicle crash.                                                                  |
|                                                                                                                                                                                                                                                                          |                                                                                                                                                                                                                                                                                                                                                          |                                                                                                                                                                                                                                                                                                           | Model e <sup>TM</sup> the Ford Mod<br>Vehicle Team                                                                                                                                                                                                     |                                                                       | Source: National Highway                                                                                                                                     | rraffic Safety Admi<br>car.gov or 1-888-327-                                                              |
|                                                                                                                                                                                                                                                                          | CA4F                                                                                                                                                                                                                                                                                                                                                     |                                                                                                                                                                                                                                                                                                           |                                                                                                                                                                                                                                                        | 370.00                                                                |                                                                                                                                                              | VW3LK5SWG22242                                                                                            |
|                                                                                                                                                                                                                                                                          | RAMP TWO                                                                                                                                                                                                                                                                                                                                                 | CONVOY<br>M#:<br>21-L012 O/T 2                                                                                                                                                                                                                                                                            | Scan The QR Code to<br>get more details about<br>this vehicle                                                                                                                                                                                          |                                                                       | WARNING: Operating, service<br>vehicle can expose you to ch<br>California to cause cancer and birth                                                          | nemicals including phthal                                                                                 |
|                                                                                                                                                                                                                                                                          | This label is affixed pursuan<br>Information Disclosure Act.                                                                                                                                                                                                                                                                                             | Gasoline, License, and Title Fees,                                                                                                                                                                                                                                                                        |                                                                                                                                                                                                                                                        | 00.05                                                                 | California to cause cancer and birth<br>or wash your hands frequently whe                                                                                    | a diode di dalloi ropida                                                                                  |