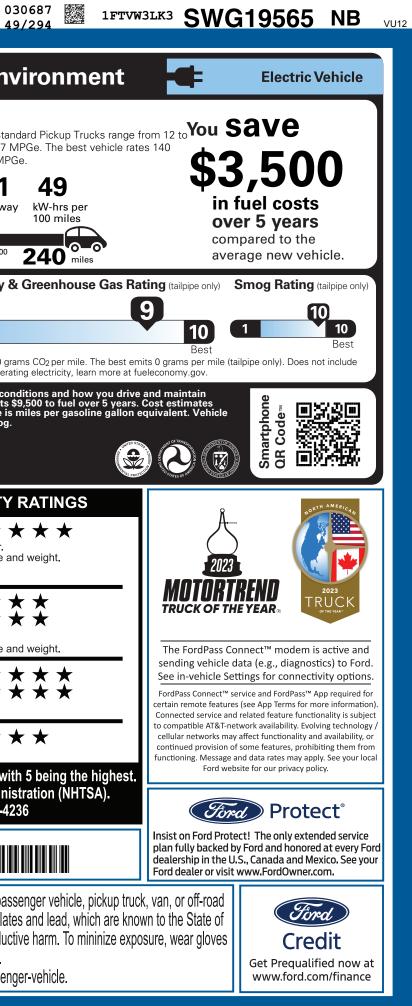

FD

W 120250724 8101 CERTCERT TRD RAMPBUMPCAMPBOOKEXFLROTABATT

| VEHICLE DESCRIPTI                                                                                                                                                                                                                                                                                                                                                                                                                                                                                                                                                                                                                                                                                                                                                                                                                                                                                                                                                                                                                                                                                                                                                                                                                                                                                                                                                                                                                                                                                                                                                                                                                                                                                                                                                                                                                                                                                                                                                                                                                                                                                                         |                                                                                                                                                                                                                                                                                                                                                                                                                                                                                                                                                                                                                                                                                                                                                                                                                                                                                                                                                                                                                                                                                                                                                                                                                                                                                                                                                                                                                                                                                                                                                                                                                                                                                                                                                                                                                                                                                                                                                                                                                                                                                                                                                                                                                                                                                                                                            | <sup>sw</sup> G19565                                                                                                                                                                                                                                                                                                                                                                                                                                                                                                                                                                                                                                                                                                                                                                                                                                                                                                                                                                                                                                                                                                                                                                                                                                                                                                                                                                                                                                                                                                                                                                                                                                                                                                                                                                                                                                                                                                                                                  | EPA<br>DOT Fuel Economy and Env                                                                                                                                                                                                                                                                                                            |
|---------------------------------------------------------------------------------------------------------------------------------------------------------------------------------------------------------------------------------------------------------------------------------------------------------------------------------------------------------------------------------------------------------------------------------------------------------------------------------------------------------------------------------------------------------------------------------------------------------------------------------------------------------------------------------------------------------------------------------------------------------------------------------------------------------------------------------------------------------------------------------------------------------------------------------------------------------------------------------------------------------------------------------------------------------------------------------------------------------------------------------------------------------------------------------------------------------------------------------------------------------------------------------------------------------------------------------------------------------------------------------------------------------------------------------------------------------------------------------------------------------------------------------------------------------------------------------------------------------------------------------------------------------------------------------------------------------------------------------------------------------------------------------------------------------------------------------------------------------------------------------------------------------------------------------------------------------------------------------------------------------------------------------------------------------------------------------------------------------------------------|--------------------------------------------------------------------------------------------------------------------------------------------------------------------------------------------------------------------------------------------------------------------------------------------------------------------------------------------------------------------------------------------------------------------------------------------------------------------------------------------------------------------------------------------------------------------------------------------------------------------------------------------------------------------------------------------------------------------------------------------------------------------------------------------------------------------------------------------------------------------------------------------------------------------------------------------------------------------------------------------------------------------------------------------------------------------------------------------------------------------------------------------------------------------------------------------------------------------------------------------------------------------------------------------------------------------------------------------------------------------------------------------------------------------------------------------------------------------------------------------------------------------------------------------------------------------------------------------------------------------------------------------------------------------------------------------------------------------------------------------------------------------------------------------------------------------------------------------------------------------------------------------------------------------------------------------------------------------------------------------------------------------------------------------------------------------------------------------------------------------------------------------------------------------------------------------------------------------------------------------------------------------------------------------------------------------------------------------|-----------------------------------------------------------------------------------------------------------------------------------------------------------------------------------------------------------------------------------------------------------------------------------------------------------------------------------------------------------------------------------------------------------------------------------------------------------------------------------------------------------------------------------------------------------------------------------------------------------------------------------------------------------------------------------------------------------------------------------------------------------------------------------------------------------------------------------------------------------------------------------------------------------------------------------------------------------------------------------------------------------------------------------------------------------------------------------------------------------------------------------------------------------------------------------------------------------------------------------------------------------------------------------------------------------------------------------------------------------------------------------------------------------------------------------------------------------------------------------------------------------------------------------------------------------------------------------------------------------------------------------------------------------------------------------------------------------------------------------------------------------------------------------------------------------------------------------------------------------------------------------------------------------------------------------------------------------------------|--------------------------------------------------------------------------------------------------------------------------------------------------------------------------------------------------------------------------------------------------------------------------------------------------------------------------------------------|
| 145" W<br>98KWH                                                                                                                                                                                                                                                                                                                                                                                                                                                                                                                                                                                                                                                                                                                                                                                                                                                                                                                                                                                                                                                                                                                                                                                                                                                                                                                                                                                                                                                                                                                                                                                                                                                                                                                                                                                                                                                                                                                                                                                                                                                                                                           | /HEELBASE                                                                                                                                                                                                                                                                                                                                                                                                                                                                                                                                                                                                                                                                                                                                                                                                                                                                                                                                                                                                                                                                                                                                                                                                                                                                                                                                                                                                                                                                                                                                                                                                                                                                                                                                                                                                                                                                                                                                                                                                                                                                                                                                                                                                                                                                                                                                  | FERIOR<br>AGATE BLACK METALLIC<br>ERIOR<br>MD DARK SLATE CLOTH 40/C/40                                                                                                                                                                                                                                                                                                                                                                                                                                                                                                                                                                                                                                                                                                                                                                                                                                                                                                                                                                                                                                                                                                                                                                                                                                                                                                                                                                                                                                                                                                                                                                                                                                                                                                                                                                                                                                                                                                | Fuel Economy                                                                                                                                                                                                                                                                                                                               |
| HEADLAMPS - AUTO HIGH BEAM     HEADLAMPS - AUTOLAMP     (ON/OFF)     LED PROJECTOR W/ DYNAMIC     BENDING HEADLAMPS                                                                                                                                                                                                                                                                                                                                                                                                                                                                                                                                                                                                                                                                                                                                                                                                                                                                                                                                                                                                                                                                                                                                                           | AL INSTRMNT CLSTR• 360-DEGREE CAMEJP/DOWN DR/PASS WIN• BLIS W/CROSS-TR/D-UP REAR BENCH• CLASS IV TRAILERAL CLIMATE CONTROL• TOW TECHNOLOGYVRAPPED STR WHEEL• FORDPASS™ CONNI REARVIEW MIRROR• LANE-KEEPING SYSCLOTH FRONT SEATS• PRE-COLLISION AS                                                                                                                                                                                                                                                                                                                                                                                                                                                                                                                                                                                                                                                                                                                                                                                                                                                                                                                                                                                                                                                                                                                                                                                                                                                                                                                                                                                                                                                                                                                                                                                                                                                                                                                                                                                                                                                                                                                                                                                                                                                                                          | AFFIC ALERT• AIRBAGS - FRONT SEATHITCHMOUNTED SIDE IMPACTY PKG• AIRBAGS - SAFETY CANOPY®NECT• LED CTR HIGH MNT STOP LAMPSTEM• PERIMETER ALARMSIST W/AEB• SOS POST-CRASH ALERT SYS™                                                                                                                                                                                                                                                                                                                                                                                                                                                                                                                                                                                                                                                                                                                                                                                                                                                                                                                                                                                                                                                                                                                                                                                                                                                                                                                                                                                                                                                                                                                                                                                                                                                                                                                                                                                    | Driving Range<br>When fully fueled, vehicle can travel about<br>0 40 80 120 160 200<br>Charge Time: 11.9 hours (240V)<br>Fuel Economy &                                                                                                                                                                                                    |
| MEGA POWER FRUNK     PICKUP BOX TIE DOWN HOOKS     POWER UP/DOWN FRONT HOOD     REAR PRIVACY GLASS     TRAILER SWAY CONTROL     COMPASS     COMPASS     POWER D     POWER | CTR: OUTSIDE TEMP,<br>, TRIP COMPUTER<br>POWER ADJUSTABLE<br>RIV SEAT - 8-WAY<br>DINT - 2 120V<br>IDOW DEFROSTER<br>SCOPE STR COLUMN<br>• REVERSE BRAKE A<br>• REVERSE BRAKE A<br>• REVERSE SENSING<br>• SIRIUSXM® W/360L<br>• SIRIUSXM® V/360L<br>• SIRIUSXM® • SIRIUSX<br>• SIRIUSXM® • SIRIUSXM® • SIRIUSXM® • SIRIUSX<br>• SIRIUSXM® • SIRIUSXM® • SIRIUSX<br>• SIRIUSXM® • SIRIUSXM® • SIRIUSXM® • SIRIUSX<br>• SIRIUSXM® • SIRIUSX<br>• SIRIUSXM® • SI | SYSTEM • 3YR/36,000 BUMPER / BUMPER<br>- NA AK&HI • 5YR/60,000 POWERTRAIN<br>12" SCREEN • 5YR/60,000 ROADSIDE ASSIST<br>CARPLAY® • 5YR/60,000 SAFETY                                                                                                                                                                                                                                                                                                                                                                                                                                                                                                                                                                                                                                                                                                                                                                                                                                                                                                                                                                                                                                                                                                                                                                                                                                                                                                                                                                                                                                                                                                                                                                                                                                                                                                                                                                                                                  | <b>\$1,2000</b><br>This vehicle emits 0 gr<br>emissions from general<br>Actual results will vary for many reasons, including driving con<br>your vehicle. The average new vehicle gets 28 MPG and costs<br>are based on 15,000 miles per year at \$.16 per kW-hr. MPGe is<br>emissions are a significant cause of climate change and smog. |
| EQUIPMENT GROUP 311A<br>•XLT SERIES<br>OPTIONAL EQUIPMENT/OTHER<br>.ZERO EMISSIONS VEHICLE<br>275/65R18 BSW ALL-TERRAIN TIRE<br>8350# GVWR PACKAGE<br>FRONT LICENSE PLATE BRACKET<br>PRO POWER ONBOARD - 9.6 KW<br>MAX TRAILER TOW PACKAGE<br>.ELECTRIC DRIVE E-LOCK RR AXLE<br>.INTEGRATED TRAILER BRAKE CONT                                                                                                                                                                                                                                                                                                                                                                                                                                                                                                                                                                                                                                                                                                                                                                                                                                                                                                                                                                                                                                                                                                                                                                                                                                                                                                                                                                                                                                                                                                                                                                                                                                                                                                                                                                                                            |                                                                                                                                                                                                                                                                                                                                                                                                                                                                                                                                                                                                                                                                                                                                                                                                                                                                                                                                                                                                                                                                                                                                                                                                                                                                                                                                                                                                                                                                                                                                                                                                                                                                                                                                                                                                                                                                                                                                                                                                                                                                                                                                                                                                                                                                                                                                            | PRICE INFORMATIONBASE PRICETOTAL OPTIONS/OTHERTOTAL VEHICLE & OPTIONS/OTHERTOTAL VEHICLE & OPTIONS/OTHER67,705.00DESTINATION & DELIVERY2,195.00                                                                                                                                                                                                                                                                                                                                                                                                                                                                                                                                                                                                                                                                                                                                                                                                                                                                                                                                                                                                                                                                                                                                                                                                                                                                                                                                                                                                                                                                                                                                                                                                                                                                                                                                                                                                                       | fueleconomy.gov         Calculate personalized estimates and compare vehicles         GOVERNMENT 5-STAR SAFETY         Overall Vehicle Score         Based on the combined ratings of frontal, side and rollover.         Should ONLY be compared to other vehicles of similar size a                                                      |
| 18" SPARE WHEEL AND TIRE       175.00         TAILGATE STEP AND WORK SURFACE       430.00         18" ALLOY GLOSS BLACK WHEELS       MOBILE POWER CORD (120V/240V)       600.00         BEDLINER-TOUGHBED SPRAYIN*ACCY       625.00         DEALER INSTALLED OPTIONS         First Aid Kit with Ford Logo       60.00         Spare Tire Lock       80.00         DIO_Wheel Lock Kit- exposed       90.00                                                                                                                                                                                                                                                                                                                                                                                                                                                                                                                                                                                                                                                                                                                                                                                                                                                                                                                                                                                                                                                                                                                                                                                                                                                                                                                                                                                                                                                                                                                                                                                                                                                                                                                 |                                                                                                                                                                                                                                                                                                                                                                                                                                                                                                                                                                                                                                                                                                                                                                                                                                                                                                                                                                                                                                                                                                                                                                                                                                                                                                                                                                                                                                                                                                                                                                                                                                                                                                                                                                                                                                                                                                                                                                                                                                                                                                                                                                                                                                                                                                                                            |                                                                                                                                                                                                                                                                                                                                                                                                                                                                                                                                                                                                                                                                                                                                                                                                                                                                                                                                                                                                                                                                                                                                                                                                                                                                                                                                                                                                                                                                                                                                                                                                                                                                                                                                                                                                                                                                                                                                                                       | Frontal<br>CrashDriver<br>Passenger* * *<br>* * *Based on the risk of injury in a frontal impact.<br>Should ONLY be compared to other vehicles of similar size aSide<br>CrashFront seat<br>Rear seatBased on the risk of injury in a side impact.Based on the risk of injury in a side impact.Rollover                                     |
|                                                                                                                                                                                                                                                                                                                                                                                                                                                                                                                                                                                                                                                                                                                                                                                                                                                                                                                                                                                                                                                                                                                                                                                                                                                                                                                                                                                                                                                                                                                                                                                                                                                                                                                                                                                                                                                                                                                                                                                                                                                                                                                           | RAMP ONE                                                                                                                                                                                                                                                                                                                                                                                                                                                                                                                                                                                                                                                                                                                                                                                                                                                                                                                                                                                                                                                                                                                                                                                                                                                                                                                                                                                                                                                                                                                                                                                                                                                                                                                                                                                                                                                                                                                                                                                                                                                                                                                                                                                                                                                                                                                                   | Proudly designed and<br>engineered in Michigan by<br>the Ford Model e Electric<br>Vehicle Team.                                                                                                                                                                                                                                                                                                                                                                                                                                                                                                                                                                                                                                                                                                                                                                                                                                                                                                                                                                                                                                                                                                                                                                                                                                                                                                                                                                                                                                                                                                                                                                                                                                                                                                                                                                                                                                                                       | Based on the risk of rollover in a single-vehicle crash.<br>Star ratings range from 1 to 5 stars (★★★★), with<br>Source: National Highway Traffic Safety Administ<br>www.safercar.gov or 1-888-327-42<br>1FTVW3LK3SWG19565                                                                                                                 |
|                                                                                                                                                                                                                                                                                                                                                                                                                                                                                                                                                                                                                                                                                                                                                                                                                                                                                                                                                                                                                                                                                                                                                                                                                                                                                                                                                                                                                                                                                                                                                                                                                                                                                                                                                                                                                                                                                                                                                                                                                                                                                                                           | CA72<br>RAMP TWO CONVOY ITEM #: 74-G873 O/T 2                                                                                                                                                                                                                                                                                                                                                                                                                                                                                                                                                                                                                                                                                                                                                                                                                                                                                                                                                                                                                                                                                                                                                                                                                                                                                                                                                                                                                                                                                                                                                                                                                                                                                                                                                                                                                                                                                                                                                                                                                                                                                                                                                                                                                                                                                              | TOTAL MSRP\$69,900.00Scan The QR Code to<br>get more details about<br>this vehicleImage: Code to<br>Image: Code | WARNING: Operating, servicing and maintaining a pas<br>vehicle can expose you to chemicals including phthalat                                                                                                                                                                                                                              |
|                                                                                                                                                                                                                                                                                                                                                                                                                                                                                                                                                                                                                                                                                                                                                                                                                                                                                                                                                                                                                                                                                                                                                                                                                                                                                                                                                                                                                                                                                                                                                                                                                                                                                                                                                                                                                                                                                                                                                                                                                                                                                                                           | This label is affixed pursuant to the Federal Automobile<br>Information Disclosure Act. Gasoline, License, and Title Fees,<br>State and Local taxes are not included. Dealer installed<br>options or accessories are not included unless listed above.                                                                                                                                                                                                                                                                                                                                                                                                                                                                                                                                                                                                                                                                                                                                                                                                                                                                                                                                                                                                                                                                                                                                                                                                                                                                                                                                                                                                                                                                                                                                                                                                                                                                                                                                                                                                                                                                                                                                                                                                                                                                                     | SG091 N RB 2X 565 009809 07 09 25                                                                                                                                                                                                                                                                                                                                                                                                                                                                                                                                                                                                                                                                                                                                                                                                                                                                                                                                                                                                                                                                                                                                                                                                                                                                                                                                                                                                                                                                                                                                                                                                                                                                                                                                                                                                                                                                                                                                     | California to cause cancer and birth defects or other reproduc<br>or wash your hands frequently when servicing your vehicle.<br>For more information go to www.P65Warnings.ca.gov/passen                                                                                                                                                   |