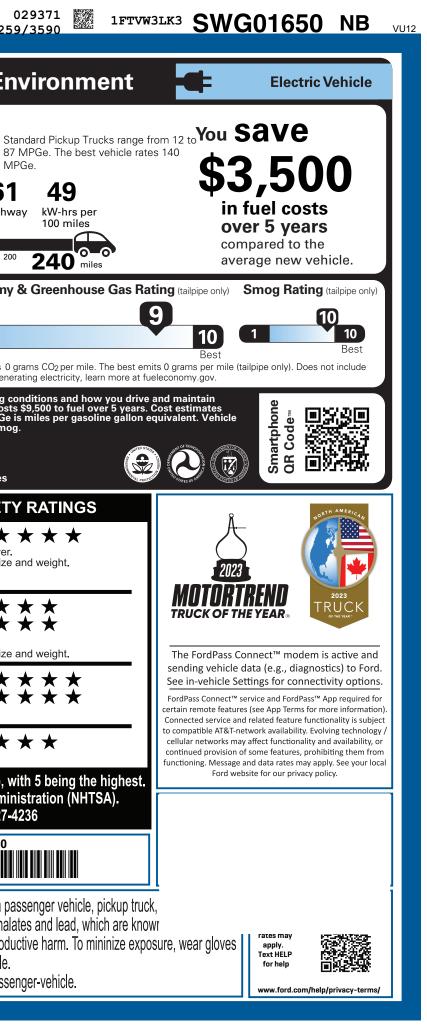

| nd birth defects or other reprodu<br>ly when servicing your vehicle.<br>ww.P65Warnings.ca.gov/passe                                                                                                                                                                                                   |