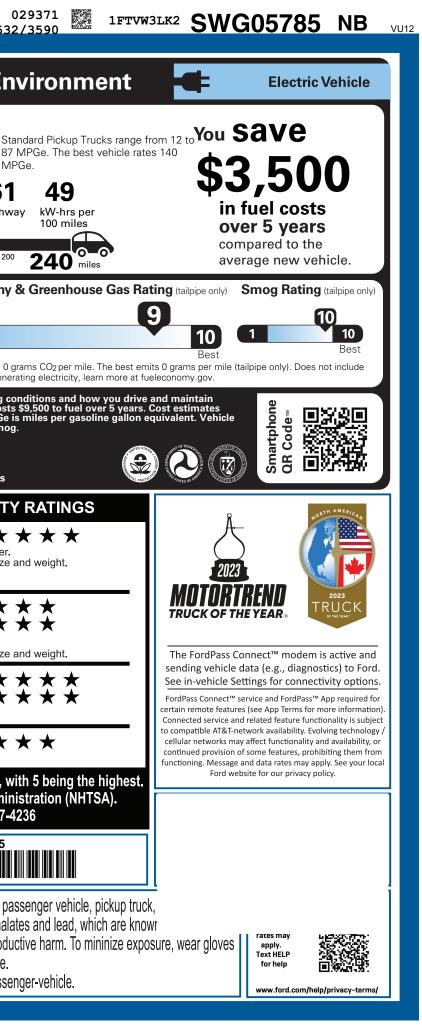

, License, and Title Fees,<br>ided. Dealer installed                                                                                                                                                                                                                                                                           | AL MSRP \$66,120.00<br>Whether you decide to lease or finance your<br>vehicle, you'll find the choices that are right<br>for you. See your dealer for details or visit<br>www.ford.com/finance. |                                                                                                                                                                                                  | cing and maintaining a panetic and maintaining a panetic and the second state of the s |