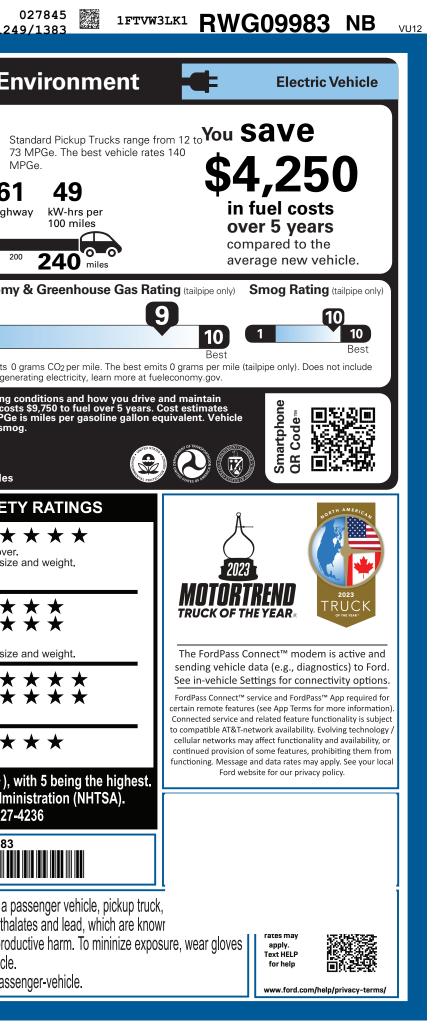

| <b>REV-001476</b> <sub>AZ</sub>                                                                                                                                                                                                                                                                                                                                                                                                                          | 71A 176 6B 2 A 6<br>LABL ADJ COV PRCS B                                                                                                                                                                                                                                                                                                                                                                                                                                                                                                                                                                                                                                                                                                                                                                                                                                                                                                                                                                                                                                                                                                                                                                                                                                                                                                                                                                                                                                                                                                                                                                                                                                                                                                                                                                                                                                                                                                                                                               |                                                                                                                                                                                                                                                                                                                                                                                                               | VW3LK1RWG09983                                                                                                                                                                                                                                                  | F-150                                                                                                                                                                                           | SH                                                                                                                                                                                                                                 | 027845<br>1249/1383                                                                                                                                                                                                                                                                                                                                                                                                                                                                                                                                                                                                                                                                                                                                                                                                                                                                                                                                                                                                                                                                                                                                                                                                                                                                                                                                                                                                                                                                                                                                                                                                                                                                                                                                                                                                                                                                                                                                                                                                                                                                                                              |
|----------------------------------------------------------------------------------------------------------------------------------------------------------------------------------------------------------------------------------------------------------------------------------------------------------------------------------------------------------------------------------------------------------------------------------------------------------|-------------------------------------------------------------------------------------------------------------------------------------------------------------------------------------------------------------------------------------------------------------------------------------------------------------------------------------------------------------------------------------------------------------------------------------------------------------------------------------------------------------------------------------------------------------------------------------------------------------------------------------------------------------------------------------------------------------------------------------------------------------------------------------------------------------------------------------------------------------------------------------------------------------------------------------------------------------------------------------------------------------------------------------------------------------------------------------------------------------------------------------------------------------------------------------------------------------------------------------------------------------------------------------------------------------------------------------------------------------------------------------------------------------------------------------------------------------------------------------------------------------------------------------------------------------------------------------------------------------------------------------------------------------------------------------------------------------------------------------------------------------------------------------------------------------------------------------------------------------------------------------------------------------------------------------------------------------------------------------------------------|---------------------------------------------------------------------------------------------------------------------------------------------------------------------------------------------------------------------------------------------------------------------------------------------------------------------------------------------------------------------------------------------------------------|-----------------------------------------------------------------------------------------------------------------------------------------------------------------------------------------------------------------------------------------------------------------|-------------------------------------------------------------------------------------------------------------------------------------------------------------------------------------------------|------------------------------------------------------------------------------------------------------------------------------------------------------------------------------------------------------------------------------------|----------------------------------------------------------------------------------------------------------------------------------------------------------------------------------------------------------------------------------------------------------------------------------------------------------------------------------------------------------------------------------------------------------------------------------------------------------------------------------------------------------------------------------------------------------------------------------------------------------------------------------------------------------------------------------------------------------------------------------------------------------------------------------------------------------------------------------------------------------------------------------------------------------------------------------------------------------------------------------------------------------------------------------------------------------------------------------------------------------------------------------------------------------------------------------------------------------------------------------------------------------------------------------------------------------------------------------------------------------------------------------------------------------------------------------------------------------------------------------------------------------------------------------------------------------------------------------------------------------------------------------------------------------------------------------------------------------------------------------------------------------------------------------------------------------------------------------------------------------------------------------------------------------------------------------------------------------------------------------------------------------------------------------------------------------------------------------------------------------------------------------|
| ford.com                                                                                                                                                                                                                                                                                                                                                                                                                                                 | FICLE DESCRIPTION<br><b>F-150 LIGHT</b><br>2024 F-150 4X4 SUPERCREW<br>145" WHEELBASE<br>98KWH STD BAT<br>SINGLE-SPEED TRANSMISSION                                                                                                                                                                                                                                                                                                                                                                                                                                                                                                                                                                                                                                                                                                                                                                                                                                                                                                                                                                                                                                                                                                                                                                                                                                                                                                                                                                                                                                                                                                                                                                                                                                                                                                                                                                                                                                                                   | EXTERIO<br>RAPIC<br>INTERIO                                                                                                                                                                                                                                                                                                                                                                                   | DR<br>D RED MET TINTED CC                                                                                                                                                                                                                                       | <b>09983</b>                                                                                                                                                                                    | EPA<br>DOT Fuel Econ<br>Fuel Economy                                                                                                                                                                                               | MPGe Standard Pickup<br>73 MPGe. The be                                                                                                                                                                                                                                                                                                                                                                                                                                                                                                                                                                                                                                                                                                                                                                                                                                                                                                                                                                                                                                                                                                                                                                                                                                                                                                                                                                                                                                                                                                                                                                                                                                                                                                                                                                                                                                                                                                                                                                                                                                                                                          |
| STANDARD EQUIPMENT INCLUDE<br>EXTERIOR<br>• BOXLINK <sup>TM</sup><br>• DAYTIME RUNNING LAMPS<br>• HEADLAMPS - AUTO HIGH BEAM<br>• HEADLAMPS - AUTOLAMP<br>(ON/OFF)<br>• LARGE FRONT TRUNK AREA<br>• LED PROJECTOR W/ DYNAMIC<br>BENDING HEADLAMPS<br>• LED SIDE-MIRROR SPOTLIGHTS<br>• LOCKING REMOVABLE TAILGATE<br>WITH TAILGATE ASSIST<br>• PICKUP BOX TIE DOWN HOOKS<br>• POWER UP/DOWN FRONT HOOD<br>• REAR PRIVACY GLASS<br>• TRAILER SWAY CONTROL | DAT NO EXTRA CHARGE<br>INTERIOR<br>• 12" DIGITAL INSTRMNT CLSTR<br>• 1TOUCH UP/DOWN DR/PASS WIN<br>• 60/40 FOLD-UP REAR BENCH<br>• A/C W/DUAL CLIMATE CONTROL<br>• AUTO-DIM REARVIEW MIRROR<br>• HEATED CLOTH FRONT SEATS<br>• ILLUMINATED ENTRY<br>• INTERIOR WORK SURFACE<br>• MESSAGE CTR: OUTSIDE TEMP,<br>COMPASS, TRIP COMPUTER<br>• PEDALS - POWER ADJUSTABLE<br>• POWER DRIV SEAT - 8-WAY<br>• POWERPOINT - 2 120V<br>• REAR-WINDOW DEFROSTER<br>• TILT/TELESCOPE STR COLUMN                                                                                                                                                                                                                                                                                                                                                                                                                                                                                                                                                                                                                                                                                                                                                                                                                                                                                                                                                                                                                                                                                                                                                                                                                                                                                                                                                                                                                                                                                                                  | EUNCTIONAL<br>• 360-DEGREE CAMERA<br>• BLIS W/CROSS-TRAFFIC.<br>• CLASS IV TRAILER HITCH<br>• FORDPASS CONNECT™ 4<br>HOTSPOT TELEMATICS M<br>• LANE-KEEPING SYSTEM<br>• POST-COLLISION BRAKIN<br>• PRE-COLLISION ASSIST V<br>• REVERSE BRAKE ASSIST<br>• REVERSE BRAKE ASSIST<br>• REVERSE SENSING AND<br>REAR VIEW CAMERA<br>• SECURICODE, KEYLESS E<br>• SIRIUSXM® W/360L- NA A<br>• SYNC®4 W/EVR & 12" SCI | ALERT + AIRBAGS - I<br>MOUNTED S<br>4G + AIRBAGS - S<br>4G + AIRBAGS - S<br>40DEM + LED CTR HI<br>+ PERIMETER<br>NG + SOS POST-4<br>W/AEB<br>WARRANTY<br>+ 3YR/36,000<br>+ 5YR/60,000<br>AK&HI + 5YR/60,000<br>AK&HI + 5YR/60,000<br>RESTRAINT<br>+ 8YR/100,000 | RAC <sup>™</sup> WITH RSC®<br>FRONT SEAT<br>SIDE IMPACT<br>SAFETY CANOPY®<br>GH MNT STOP LAMP<br>ALARM<br>CRASH ALERT SYS™<br>BUMPER / BUMPER<br>POWERTRAIN<br>ROADSIDE ASSIST<br>SAFETY<br>SYS | combined city/hwy<br>Driving Range<br>When fully fueled, vehicle c<br>0 40 80<br>Charge Time: 11.9 ho<br>Annual fuel CO<br>\$1,00<br>\$1,00<br>\$1,00                                                                              | 76 61 49<br>kW-hrs p<br>100 mile<br>an travel about<br>120 160 200 240<br>100 mile<br>2400<br>Fuel Economy & Greenhou                                                                                                                                                                                                                                                                                                                                                                                                                                                                                                                                                                                                                                                                                                                                                                                                                                                                                                                                                                                                                                                                                                                                                                                                                                                                                                                                                                                                                                                                                                                                                                                                                                                                                                                                                                                                                                                                                                                                                                                                            |
| INCLUDED ON THIS VEHICLE<br>EQUIPMENT GROUP 311A<br>•XLT SERIES<br>OPTIONAL EQUIPMENT/OTHER<br>2024 MODEL YEAR<br>RAPID RED MET TINTED CC<br>.ZERO EMISSIONS VEHICLE<br>275/60R20 BSW ALL-SEASON<br>8350# GVWR PACKAGE<br>FRONT LICENSE PLATE BRACKET<br>PRO POWER ONBOARD - 9.6 KW<br>MAX TRAILER TOW PACKAGE<br>.INTEGRATED TRAILER BRAKE CONT<br>20" ALLOY DARK CARBONIZED GRAY<br>MOBILE POWER CORD (120V/240V)                                      |                                                                                                                                                                                                                                                                                                                                                                                                                                                                                                                                                                                                                                                                                                                                                                                                                                                                                                                                                                                                                                                                                                                                                                                                                                                                                                                                                                                                                                                                                                                                                                                                                                                                                                                                                                                                                                                                                                                                                                                                       | BA:<br>TO<br>TO                                                                                                                                                                                                                                                                                                                                                                                               | RICE INFORMATION<br>USE PRICE<br>DTAL OPTIONS/OTHER<br>DTAL VEHICLE & OPTIONS/OT<br>ESTINATION & DELIVERY                                                                                                                                                       | 3,295.00                                                                                                                                                                                        | emissions are a significant cause     fueleconor     Calculate personalized estimat     GOVERNMEN     Overall Vehicle Sco     Based on the combined ratings     Should ONLY be compared to o     Frontal   Drive     Crash   Passo | To find the change and smog.<br>NUCLOS<br>To star set the set of the |
|                                                                                                                                                                                                                                                                                                                                                                                                                                                          | RAMP ONE                                                                                                                                                                                                                                                                                                                                                                                                                                                                                                                                                                                                                                                                                                                                                                                                                                                                                                                                                                                                                                                                                                                                                                                                                                                                                                                                                                                                                                                                                                                                                                                                                                                                                                                                                                                                                                                                                                                                                                                              | M                                                                                                                                                                                                                                                                                                                                                                                                             | Cord engin<br>the Fo<br>Vehic                                                                                                                                                                                                                                   | dly designed and<br>eered in Michigan by<br>ord Model e Electric<br>le Team.                                                                                                                    | Source: National Highw<br>www.sat                                                                                                                                                                                                  | side impact.<br>★ ★ ★ ★<br>a single-vehicle crash.<br>5 stars (★ ★ ★ ★ ), with 5 being the<br>ay Traffic Safety Administration (NH<br>arcar.gov or 1-888-327-4236<br>FTVW3LK1RWG09983                                                                                                                                                                                                                                                                                                                                                                                                                                                                                                                                                                                                                                                                                                                                                                                                                                                                                                                                                                                                                                                                                                                                                                                                                                                                                                                                                                                                                                                                                                                                                                                                                                                                                                                                                                                                                                                                                                                                            |
|                                                                                                                                                                                                                                                                                                                                                                                                                                                          | CA1P   RAMP TWO   ITEM #:   7   This label is affixed pursuant to the Information Disclosure Act. Gasoli State and Local taxes are not inclus options or accessories are not inclused options | RAIL<br>1-Q48J O/T 2<br>For<br>e Federal Automobile<br>ine, License, and Title Fees,<br>ded. Dealer installed                                                                                                                                                                                                                                                                                                 | Whether you decid                                                                                                                                                                                                                                               | lance.                                                                                                                                                                                          | WARNING: Operating, se<br>vehicle can expose you to<br>California to cause cancer and b<br>or wash your hands frequently v                                                                                                         | rvicing and maintaining a passenger vehicl<br>chemicals including phthalates and lead, v<br>irth defects or other reproductive harm. To                                                                                                                                                                                                                                                                                                                                                                                                                                                                                                                                                                                                                                                                                                                                                                                                                                                                                                                                                                                                                                                                                                                                                                                                                                                                                                                                                                                                                                                                                                                                                                                                                                                                                                                                                                                                                                                                                                                                                                                          |