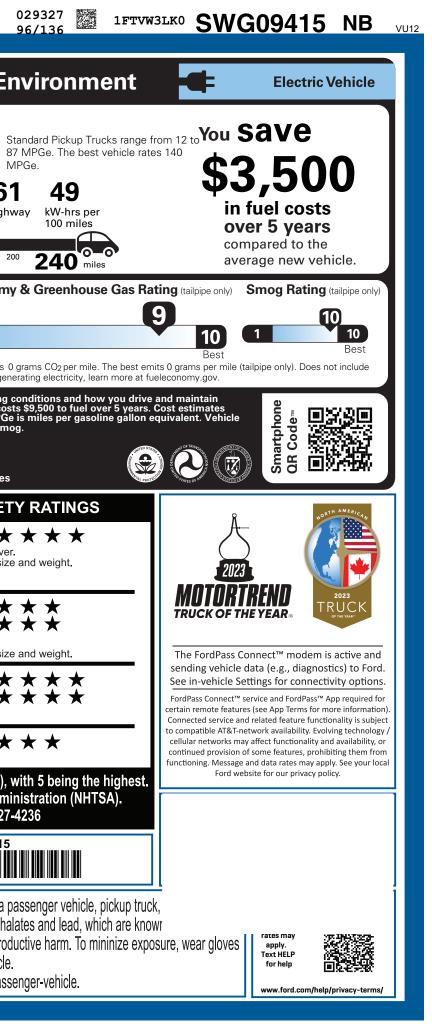

| ricing and maintaining a passenger vehicle<br>themicals including phthalates and lead, w                                                                                                                                                                                                                                                                                                                                                                                                                                                                                                                                  |