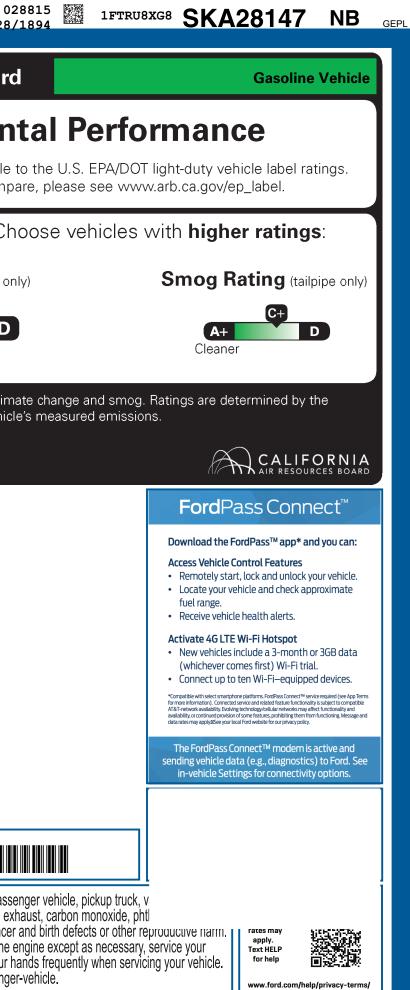

|                                                                                                                                                                                                                                                                                                                                                                                                                                                          | TRANSIT                                                                                                                                                                                                             |                                                                                                                                                                                                                                                                                                                                                        | <sup>ѕк</sup> А2814                                                                                                      | <b>17</b> California Air                                                | Resources Board                                                                                                                            |  |
|----------------------------------------------------------------------------------------------------------------------------------------------------------------------------------------------------------------------------------------------------------------------------------------------------------------------------------------------------------------------------------------------------------------------------------------------------------|---------------------------------------------------------------------------------------------------------------------------------------------------------------------------------------------------------------------|--------------------------------------------------------------------------------------------------------------------------------------------------------------------------------------------------------------------------------------------------------------------------------------------------------------------------------------------------------|--------------------------------------------------------------------------------------------------------------------------|-------------------------------------------------------------------------|--------------------------------------------------------------------------------------------------------------------------------------------|--|
| ford.com                                                                                                                                                                                                                                                                                                                                                                                                                                                 | 2025 350 HD HR CARGO RWD<br>148" WHEELBASE<br>3.5L ECOBOOST V6 (GAS)<br>10-SPEED TRANSMISSION                                                                                                                       | EXTERIOR<br>OXFORD W<br>INTERIOR<br>DARK PAL                                                                                                                                                                                                                                                                                                           | /HITE<br>AZZO GRAY VINYL                                                                                                 | E                                                                       | Environmental                                                                                                                              |  |
| STANDARD EQUIPMENT INCLUDED                                                                                                                                                                                                                                                                                                                                                                                                                              | AT NO EXTRA CHARGE                                                                                                                                                                                                  |                                                                                                                                                                                                                                                                                                                                                        |                                                                                                                          |                                                                         | not directly comparable to the ormation on how to compare, pla                                                                             |  |
| EXTERIOR<br>AUXILIARY FUEL PORT<br>BODY SIDE MOLDINGS - BLACK<br>BUMPERS - CARBON BLACK<br>FULL SIZE SPARE TIRE/WHEEL<br>HEADLAMP COURTESY DELAY<br>WIPERS - RAIN-SENSING                                                                                                                                                                                                                                                                                | INTERIOR<br>• AIR CONDITIONING<br>• ASSIST HANDLES - A-PILLAR<br>• CENTER CONSOLE<br>• INTERIOR LIGHTING - LED<br>• LOCKING GLOVE BOX<br>• POWERPOINT - 12V (FRONT)<br>• STEERING - TILT/TELESCOPIC<br>• TACHOMETER | EUNCTIONAL<br>• AUTO HIGH-BEAM HEADLAMPS<br>• ELECTRONIC PWR ASST STEEF<br>• FORWARD COLLISION WARNIN<br>• HILL START ASSIST<br>• LANE-KEEPING SYSTEM<br>• POST-COLLISION BRAKING<br>• PRE-COLLISION BRAKING<br>• PRE-COLLISION ASSIST W/AEB<br>• REAR VIEW CAMERA<br>W/ TRAILER HITCH ASSIST<br>• SELECTABLE DRIVE MODES<br>• SIDE-WIND STABILIZATION | • ADVANCETRAC™ WITH RS                                                                                                   | Protect th<br>MD<br>M<br>WABS<br>T SYS<br>SYS™<br>'S<br>MPER<br>Cleaner | e environment. Choose<br><b>C-</b> D                                                                                                       |  |
| NCLUDED ON THIS VEHICLE                                                                                                                                                                                                                                                                                                                                                                                                                                  | (MSRP)                                                                                                                                                                                                              |                                                                                                                                                                                                                                                                                                                                                        |                                                                                                                          |                                                                         | ı primary contributor to climate cha<br>s Board based on this vehicle's me                                                                 |  |
| DPTIONAL EQUIPMENT/OTHER<br>PREFERRED EQUIPMENT PKG.101A<br>205/75R16C BSW ALL-SEASON<br>3.73 LIMITED SLIP AXLE<br>REAR COMPARTMENT LIGHTING<br>FRONT LICENSE PLATE BRACKET<br>1000# GVWR PACKAGE<br>3-PILLAR ASSIST HANDLE<br>30 STATE EMISSIONS<br>REVERSE SENSING SYSTEM<br>DRW - SILVER STEEL W/ LUGS<br>EXTENDED FUEL TANK (31 GAL)<br>D-PILLAR ASSIST HANDLES<br>FRONT OVERHEAD SHELF<br>ARGE CENTER CONSOLE<br>RUNNING BOARD<br>2 ADDITIONAL KEYS | NO CHARGE<br>NO CHARGE<br>75.00<br>NO CHARGE<br>25.00<br>NO CHARGE<br>295.00<br>NO CHARGE<br>285.00<br>60.00<br>75.00<br>195.00<br>310.00<br>75.00                                                                  | BASE PR<br>TOTAL OU<br>TOTAL VE                                                                                                                                                                                                                                                                                                                        | PTIONS/OTHER                                                                                                             | 557,100.00<br>1,395.00<br>58,495.00<br>2,095.00                         |                                                                                                                                            |  |
|                                                                                                                                                                                                                                                                                                                                                                                                                                                          | RAMP ONE<br>CM84                                                                                                                                                                                                    | тот                                                                                                                                                                                                                                                                                                                                                    | AL MSRP \$60,590                                                                                                         | .00                                                                     | 1FTRU8XG8SKA28147                                                                                                                          |  |
|                                                                                                                                                                                                                                                                                                                                                                                                                                                          | RAMP TWO                                                                                                                                                                                                            | CONVOY                                                                                                                                                                                                                                                                                                                                                 | Whether you decide to lease or fina<br>vehicle, you'll find the choices that<br>dit for you. See your dealer for details | ance your                                                               | , servicing and maintaining a passenger vel<br>u to chemicals including engine exhaust, ca<br>State of California to cause cancer and birt |  |
|                                                                                                                                                                                                                                                                                                                                                                                                                                                          | ITEM #:                                                                                                                                                                                                             | 72-8521 O/T 2 Ford Cre                                                                                                                                                                                                                                                                                                                                 | www.ford.com/finance.                                                                                                    |                                                                         | ili to chemicale including angina avhaliet og                                                                                              |  |