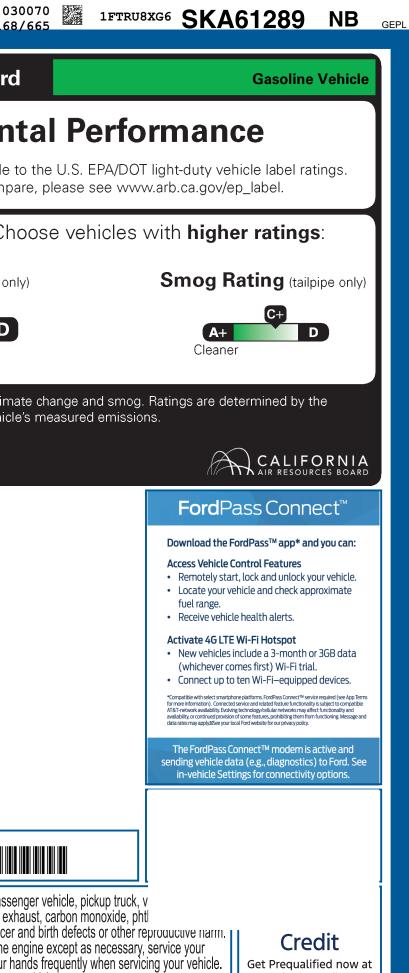

| KAN-000608 99                                                                                                                                                                                                                                                                                                                                                                                                                                                                                                                                                                                                                                               | 24E 202 7B X Image: Colored transformed transfo | X   1<br>PRCS B10 RAMP BUMP 1                                                                                                                                                                                                                                                | FTRU8XG6SKA61289                                                                                                                                                                                                                                                                                                                                                                                                                                                                                                                                                                                                                                                                                                                                                                                                                                                                                                                                                                                                                                                                                                                                                                                                                                                                                                                                                                                                                                                                                                                                                                                                                                                                                                                                                                                                                                                                                                                                                                                                                                                                                                                                                                                                                                                                                                                                                                                                                                                                                                                                                                                                                                        | TRANSIT                                                                                                                                         | MAIL                                                                                                                                                                                                                                                                                                    | 030070<br>168/665                                                                                                                     |
|-------------------------------------------------------------------------------------------------------------------------------------------------------------------------------------------------------------------------------------------------------------------------------------------------------------------------------------------------------------------------------------------------------------------------------------------------------------------------------------------------------------------------------------------------------------------------------------------------------------------------------------------------------------|-------------------------------------------------------------------------------------------------------------------------------------------------------------------------------------------------------------------------------------------------------------------------------------------------------------------------------------------------------------------------------------------------------------------------------------------------------------------------------------------------------------------------------------------------------------------------------------------------------------------------------------------------------------------------------------------------------------------------------------------------------------------------------------------------------------------------------------------------------------------------------------------------------------------------------------------------------------------------------------------------------------------------------------------------------------------------------------------------------------------------------------------------------------------------------------------------------------------------------------------------------------------------------------------------------------------------------------------------------------------------------------------------------------------------------------------------------------------------------------------------------------------------------------------------------------------------------------------------------------------------------------------------------------------------------------------------------------------------------------------------------------------------------------------------------------------------------------------------------------------------------------------------------------------------------------------------------------------------------------------------------------------------------------|------------------------------------------------------------------------------------------------------------------------------------------------------------------------------------------------------------------------------------------------------------------------------|---------------------------------------------------------------------------------------------------------------------------------------------------------------------------------------------------------------------------------------------------------------------------------------------------------------------------------------------------------------------------------------------------------------------------------------------------------------------------------------------------------------------------------------------------------------------------------------------------------------------------------------------------------------------------------------------------------------------------------------------------------------------------------------------------------------------------------------------------------------------------------------------------------------------------------------------------------------------------------------------------------------------------------------------------------------------------------------------------------------------------------------------------------------------------------------------------------------------------------------------------------------------------------------------------------------------------------------------------------------------------------------------------------------------------------------------------------------------------------------------------------------------------------------------------------------------------------------------------------------------------------------------------------------------------------------------------------------------------------------------------------------------------------------------------------------------------------------------------------------------------------------------------------------------------------------------------------------------------------------------------------------------------------------------------------------------------------------------------------------------------------------------------------------------------------------------------------------------------------------------------------------------------------------------------------------------------------------------------------------------------------------------------------------------------------------------------------------------------------------------------------------------------------------------------------------------------------------------------------------------------------------------------------|-------------------------------------------------------------------------------------------------------------------------------------------------|---------------------------------------------------------------------------------------------------------------------------------------------------------------------------------------------------------------------------------------------------------------------------------------------------------|---------------------------------------------------------------------------------------------------------------------------------------|
|                                                                                                                                                                                                                                                                                                                                                                                                                                                                                                                                                                                                                                                             | CLE DESCRIPTION<br>TRANSIT<br>2025 350 HD HR CARGO<br>148" WHEELBASE<br>3.5L ECOBOOST V6 (GAS<br>10-SPEED TRANSMISSIO                                                                                                                                                                                                                                                                                                                                                                                                                                                                                                                                                                                                                                                                                                                                                                                                                                                                                                                                                                                                                                                                                                                                                                                                                                                                                                                                                                                                                                                                                                                                                                                                                                                                                                                                                                                                                                                                                                               | ) O><br>INTEF                                                                                                                                                                                                                                                                | RIOR<br>(FORD WHITE                                                                                                                                                                                                                                                                                                                                                                                                                                                                                                                                                                                                                                                                                                                                                                                                                                                                                                                                                                                                                                                                                                                                                                                                                                                                                                                                                                                                                                                                                                                                                                                                                                                                                                                                                                                                                                                                                                                                                                                                                                                                                                                                                                                                                                                                                                                                                                                                                                                                                                                                                                                                                                     | 1289                                                                                                                                            | En                                                                                                                                                                                                                                                                                                      | esources Board                                                                                                                        |
| STANDARD EQUIPMENT INCLUDED A                                                                                                                                                                                                                                                                                                                                                                                                                                                                                                                                                                                                                               | T NO EXTRA CHARGE                                                                                                                                                                                                                                                                                                                                                                                                                                                                                                                                                                                                                                                                                                                                                                                                                                                                                                                                                                                                                                                                                                                                                                                                                                                                                                                                                                                                                                                                                                                                                                                                                                                                                                                                                                                                                                                                                                                                                                                                                   |                                                                                                                                                                                                                                                                              |                                                                                                                                                                                                                                                                                                                                                                                                                                                                                                                                                                                                                                                                                                                                                                                                                                                                                                                                                                                                                                                                                                                                                                                                                                                                                                                                                                                                                                                                                                                                                                                                                                                                                                                                                                                                                                                                                                                                                                                                                                                                                                                                                                                                                                                                                                                                                                                                                                                                                                                                                                                                                                                         |                                                                                                                                                 | -                                                                                                                                                                                                                                                                                                       | not directly comparable to the l<br>mation on how to compare, ple                                                                     |
| EXTERIOR<br>• AUXILIARY FUEL PORT<br>• BODY SIDE MOLDINGS - BLACK<br>• BUMPERS - CARBON BLACK<br>• FULL SIZE SPARE TIRE/WHEEL<br>• HEADLAMP COURTESY DELAY<br>• WIPERS - RAIN-SENSING                                                                                                                                                                                                                                                                                                                                                                                                                                                                       | INTERIOR<br>• AIR CONDITIONING<br>• ASSIST HANDLES - A-PILLAR<br>• CENTER CONSOLE<br>• INTERIOR LIGHTING - LED<br>• LOCKING GLOVE BOX<br>• POWERPOINT - 12V (FRONT)<br>• STEERING - TILT/TELESCOPIC<br>• TACHOMETER                                                                                                                                                                                                                                                                                                                                                                                                                                                                                                                                                                                                                                                                                                                                                                                                                                                                                                                                                                                                                                                                                                                                                                                                                                                                                                                                                                                                                                                                                                                                                                                                                                                                                                                                                                                                                 | FUNCTIONAL<br>• AUTO HIGH-BEAM HE<br>• ELECTRONIC PWR AS<br>• FORWARD COLLISION<br>• HILL START ASSIST<br>• LANE-KEEPING SYSTI<br>• POST-COLLISION BR/<br>• PRE-COLLISION ASSI<br>• REAR VIEW CAMERA<br>W/ TRAILER HITCH AS<br>• SELECTABLE DRIVE M<br>• SIDE-WIND STABILIZA | ST STEER<br>WARNING<br>AVARNING<br>AVARNING<br>AVARNING<br>AVARNING<br>AVARNING<br>AVARNING<br>AVARNING<br>AVARNA<br>AVARNING<br>AVARNA<br>AVARNA<br>AVARNA<br>AVARNA<br>AVARNA<br>AVARNA<br>AVARNA<br>AVARNA<br>AVARNA<br>AVARNA<br>AVARNA<br>AVARNA<br>AVARNA<br>AVARNA<br>AVARNA<br>AVARNA<br>AVARNA<br>AVARNA<br>AVARNA<br>AVARNA<br>AVARNA<br>AVARNA<br>AVARNA<br>AVARNA<br>AVARNA<br>AVARNA<br>AVARNA<br>AVARNA<br>AVARNA<br>AVARNA<br>AVARNA<br>AVARNA<br>AVARNA<br>AVARNA<br>AVARNA<br>AVARNA<br>AVARNA<br>AVARNA<br>AVARNA<br>AVARNA<br>AVARNA<br>AVARNA<br>AVARNA<br>AVARNA<br>AVARNA<br>AVARNA<br>AVARNA<br>AVARNA<br>AVARNA<br>AVARNA<br>AVARNA<br>AVARNA<br>AVARNA<br>AVARNA<br>AVARNA<br>AVARNA<br>AVARNA<br>AVARNA<br>AVARNA<br>AVARNA<br>AVARNA<br>AVARNA<br>AVARNA<br>AVARNA<br>AVARNA<br>AVARNA<br>AVARNA<br>AVARNA<br>AVARNA<br>AVARNA<br>AVARNA<br>AVARNA<br>AVARNA<br>AVARNA<br>AVARNA<br>AVARNA<br>AVARNA<br>AVARNA<br>AVARNA<br>AVARNA<br>AVARNA<br>AVARNA<br>AVARNA<br>AVARNA<br>AVARNA<br>AVARNA<br>AVARNA<br>AVARNA<br>AVARNA<br>AVARNA<br>AVARNA<br>AVARNA<br>AVARNA<br>AVARNA<br>AVARNA<br>AVARNA<br>AVARNA<br>AVARNA<br>AVARNA<br>AVARNA<br>AVARNA<br>AVARNA<br>AVARNA<br>AVARNA<br>AVARNA<br>AVARNA<br>AVARNA<br>AVARNA<br>AVARNA<br>AVARNA<br>AVARNA<br>AVARNA<br>AVARNA<br>AVARNA<br>AVARNA<br>AVARNA<br>AVARNA<br>AVARNA<br>AVARNA<br>AVARNA<br>AVARNA<br>AVARNA<br>AVARNA<br>AVARNA<br>AVARNA<br>AVARNA<br>AVARNA<br>AVARNA<br>AVARNA<br>AVARNA<br>AVARNA<br>AVARNA<br>AVARNA<br>AVARNA<br>AVARNA<br>AVARNA<br>AVARNA<br>AVARNA<br>AVARNA<br>AVARNA<br>AVARNA<br>AVARNA<br>AVARNA<br>AVARNA<br>AVARNA<br>AVARNA<br>AVARNA<br>AVARNA<br>AVARNA<br>AVARNA<br>AVARNA<br>AVARNA<br>AVARNA<br>AVARNA<br>AVARNA<br>AVARNA<br>AVARNA<br>AVARNA<br>AVARNA<br>AVARNA<br>AVARNA<br>AVARNA<br>AVARNA<br>AVARNA<br>AVARNA<br>AVARNA<br>AVARNA<br>AVARNA<br>AVARNA<br>AVARNA<br>AVARNA<br>AVARNA<br>AVARNA<br>AVARNA<br>AVARNA<br>AVARNA<br>AVARNA<br>AVARNA<br>AVARNA<br>AVARNA<br>AVARNA<br>AVARNA<br>AVARNA<br>AVARNA<br>AVARNA<br>AVARNA<br>AVARNA<br>AVARNA<br>AVARNA<br>AVARNA<br>AVARNA<br>AVARNA<br>AVARNA<br>AVARNA<br>AVARNA<br>AVARNA<br>AVARNA<br>AVARNA<br>AVARNA<br>AVARNA<br>AVARNA<br>AVARNA<br>AVARNA<br>AVARNA<br>AVARNA<br>AVARNA<br>AVARNA<br>AVARNA<br>AVARNA<br>AVARNA<br>AVARNA<br>AVARNA<br>AVARNA<br>AVARNA<br>AVARNA<br>AVARNA<br>AVARNA<br>AVARNA<br>AVARNA<br>AVARNA<br>AVARNA<br>AVARNA<br>AVARNA<br>AVARNA<br>AVARNA<br>AVARNA<br>AVARNA<br>AVARNA<br>AVARNA<br>AVARNA<br>AVARNA<br>AVARNA<br>AVARNA<br>AVARNA<br>AVARNA<br>AVARNA<br>AVARNA<br>AVARNA<br>AVARNA<br>AVARNA<br>AVARNA<br>AVARNA<br>AV | TY BELTS<br>C <sup>™</sup> WITH RSC®<br>IONT, SIDE AND<br>IPY® SYSTEM<br>HEEL DISC W/ABS<br>® ANTI-THEFT SYS<br>IASH ALERT SYS™<br>RE MONIT SYS | Protect the                                                                                                                                                                                                                                                                                             | environment. Choose<br>as Rating (tailpipe only)<br>C-                                                                                |
| INCLUDED ON THIS VEHICLE                                                                                                                                                                                                                                                                                                                                                                                                                                                                                                                                                                                                                                    | (MSRP)                                                                                                                                                                                                                                                                                                                                                                                                                                                                                                                                                                                                                                                                                                                                                                                                                                                                                                                                                                                                                                                                                                                                                                                                                                                                                                                                                                                                                                                                                                                                                                                                                                                                                                                                                                                                                                                                                                                                                                                                                              |                                                                                                                                                                                                                                                                              |                                                                                                                                                                                                                                                                                                                                                                                                                                                                                                                                                                                                                                                                                                                                                                                                                                                                                                                                                                                                                                                                                                                                                                                                                                                                                                                                                                                                                                                                                                                                                                                                                                                                                                                                                                                                                                                                                                                                                                                                                                                                                                                                                                                                                                                                                                                                                                                                                                                                                                                                                                                                                                                         | (MSRP)                                                                                                                                          |                                                                                                                                                                                                                                                                                                         | primary contributor to climate char<br>Board based on this vehicle's mea                                                              |
| OPTIONAL EQUIPMENT/OTHER<br>PREFERRED EQUIPMENT PKG.101A<br>205/75R16C BSW ALL-SEASON<br>3.73 LIMITED SLIP AXLE<br>REAR COMPARTMENT LIGHTING<br>FRONT LICENSE PLATE BRACKET<br>VINYL F/R FLOOR COVERING<br>TIE DOWN CARGO HOOKS<br>11000# GVWR PACKAGE<br>B-PILLAR ASSIST HANDLE<br>50 STATE EMISSIONS<br>REVERSE SENSING SYSTEM<br>HD TRAILER TOW PACKAGE<br>LONG-ARM PWR MIRRORS<br>ELEC AIR TEMP CONTROL<br>SYNC 4 AM/FM BLUETOOTH<br>HIGH RES REAR VIEW CAMERA<br>DRW - SILVER STEEL W/ LUGS<br>EXTENDED FUEL TANK (31 GAL)<br>D-PILLAR ASSIST HANDLES<br>FRONT OVERHEAD SHELF<br>TRAILER BRAKE CONTROLLER<br>LARGE CENTER CONSOLE<br>2 ADDITIONAL KEYS | NO CHARGE<br>NO CHARGE<br>75.00<br>NO CHARGE<br>245.00<br>25.00<br>NO CHARGE<br>295.00<br>485.00<br>65.00<br>NO CHARGE<br>930.00<br>NO CHARGE<br>930.00<br>NO CHARGE<br>285.00<br>60.00<br>75.00<br>405.00<br>NO CHARGE<br>75.00                                                                                                                                                                                                                                                                                                                                                                                                                                                                                                                                                                                                                                                                                                                                                                                                                                                                                                                                                                                                                                                                                                                                                                                                                                                                                                                                                                                                                                                                                                                                                                                                                                                                                                                                                                                                    |                                                                                                                                                                                                                                                                              | PRICE INFORMATION<br>BASE PRICE<br>TOTAL OPTIONS/OTHER<br>TOTAL VEHICLE & OPTIONS/OTHE<br>DESTINATION & DELIVERY                                                                                                                                                                                                                                                                                                                                                                                                                                                                                                                                                                                                                                                                                                                                                                                                                                                                                                                                                                                                                                                                                                                                                                                                                                                                                                                                                                                                                                                                                                                                                                                                                                                                                                                                                                                                                                                                                                                                                                                                                                                                                                                                                                                                                                                                                                                                                                                                                                                                                                                                        | \$57,100.00<br>3,045.00<br>ER 60,145.00<br>2,095.00                                                                                             |                                                                                                                                                                                                                                                                                                         |                                                                                                                                       |
|                                                                                                                                                                                                                                                                                                                                                                                                                                                                                                                                                                                                                                                             | RAMP ONE<br>CS14                                                                                                                                                                                                                                                                                                                                                                                                                                                                                                                                                                                                                                                                                                                                                                                                                                                                                                                                                                                                                                                                                                                                                                                                                                                                                                                                                                                                                                                                                                                                                                                                                                                                                                                                                                                                                                                                                                                                                                                                                    |                                                                                                                                                                                                                                                                              | TOTAL MSRP \$                                                                                                                                                                                                                                                                                                                                                                                                                                                                                                                                                                                                                                                                                                                                                                                                                                                                                                                                                                                                                                                                                                                                                                                                                                                                                                                                                                                                                                                                                                                                                                                                                                                                                                                                                                                                                                                                                                                                                                                                                                                                                                                                                                                                                                                                                                                                                                                                                                                                                                                                                                                                                                           | 62,240.00                                                                                                                                       |                                                                                                                                                                                                                                                                                                         | 1FTRU8XG6SKA61289                                                                                                                     |
|                                                                                                                                                                                                                                                                                                                                                                                                                                                                                                                                                                                                                                                             | RAMP TWO                                                                                                                                                                                                                                                                                                                                                                                                                                                                                                                                                                                                                                                                                                                                                                                                                                                                                                                                                                                                                                                                                                                                                                                                                                                                                                                                                                                                                                                                                                                                                                                                                                                                                                                                                                                                                                                                                                                                                                                                                            | RAIL<br>ITEM #:<br>24-1056 O/T 2                                                                                                                                                                                                                                             | Scan The QR Code<br>get more details ab<br>this vehicle                                                                                                                                                                                                                                                                                                                                                                                                                                                                                                                                                                                                                                                                                                                                                                                                                                                                                                                                                                                                                                                                                                                                                                                                                                                                                                                                                                                                                                                                                                                                                                                                                                                                                                                                                                                                                                                                                                                                                                                                                                                                                                                                                                                                                                                                                                                                                                                                                                                                                                                                                                                                 | 1 State 10, 200, 201                                                                                                                            | WARNING: Operating, s<br>vehicle can expose you                                                                                                                                                                                                                                                         | ervicing and maintaining a passenger veh<br>to chemicals including engine exhaust, car<br>ate of California to cause cancer and birth |
|                                                                                                                                                                                                                                                                                                                                                                                                                                                                                                                                                                                                                                                             | This label is affixed pursuant to the Federal Automobile<br>Information Disclosure Act. Gasoline, License, and Title Fees,<br>State and Local taxes are not included. Dealer installed<br>options or accessories are not included unless listed above.                                                                                                                                                                                                                                                                                                                                                                                                                                                                                                                                                                                                                                                                                                                                                                                                                                                                                                                                                                                                                                                                                                                                                                                                                                                                                                                                                                                                                                                                                                                                                                                                                                                                                                                                                                              |                                                                                                                                                                                                                                                                              | B906 A 7BX X 530 000608 05 30 25                                                                                                                                                                                                                                                                                                                                                                                                                                                                                                                                                                                                                                                                                                                                                                                                                                                                                                                                                                                                                                                                                                                                                                                                                                                                                                                                                                                                                                                                                                                                                                                                                                                                                                                                                                                                                                                                                                                                                                                                                                                                                                                                                                                                                                                                                                                                                                                                                                                                                                                                                                                                                        |                                                                                                                                                 | lead, which are known to the State of California to cause cancer and birt<br>To minimize exposure, avoid breathing exhaust, do not idle the engine e<br>vehicle in a well-ventilated area and wear gloves or wash your hands fre<br>For more information go to www.P65Warnings.ca.gov/passenger-vehicle |                                                                                                                                       |