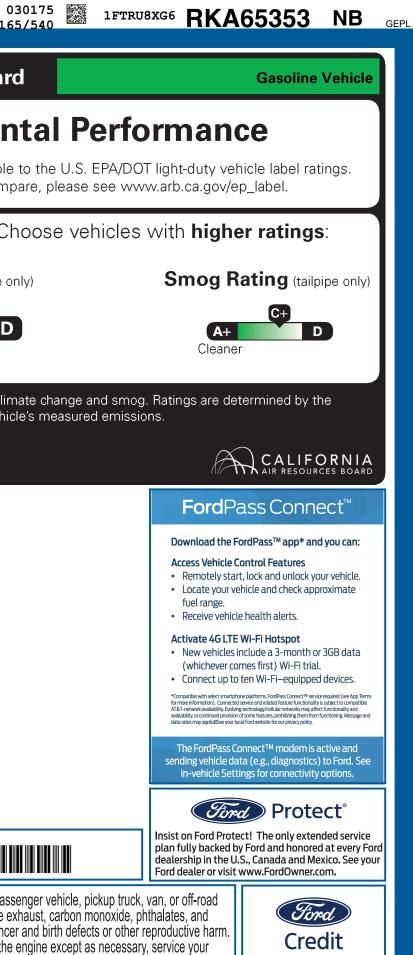

| KAN-000367 99                                                                                                                                   | <b>47W 098 7B X X</b><br>LABL ADJ COV PRO                                                                                        | S B10 RAMP BUMP 1FTRU8                                                                                                                                                                                                                                 | XG6RKA65353 TRA                                                    | ANSIT                                 | MAIL                                                                                                  | 0<br>16                                                         |
|-------------------------------------------------------------------------------------------------------------------------------------------------|----------------------------------------------------------------------------------------------------------------------------------|--------------------------------------------------------------------------------------------------------------------------------------------------------------------------------------------------------------------------------------------------------|--------------------------------------------------------------------|---------------------------------------|-------------------------------------------------------------------------------------------------------|-----------------------------------------------------------------|
| VEH                                                                                                                                             | ICLE DESCRIPTION                                                                                                                 |                                                                                                                                                                                                                                                        | <sup>RK</sup> A65                                                  | 353                                   | California Air Re                                                                                     | esources Boar                                                   |
| ford.com                                                                                                                                        | 2024 350 HD HR CARGO RV<br>148" WHEELBASE<br>3.5L ECOBOOST V6 (GAS)<br>10-SPEED TRANSMISSION                                     | OXFORD<br>INTERIOR                                                                                                                                                                                                                                     | WHITE<br>LAZZO GRAY VINYL                                          |                                       | Env                                                                                                   | vironmer                                                        |
| STANDARD EQUIPMENT INCLUDED                                                                                                                     |                                                                                                                                  |                                                                                                                                                                                                                                                        |                                                                    |                                       |                                                                                                       | ot directly comparable                                          |
| EXTERIOR                                                                                                                                        | INTERIOR                                                                                                                         | FUNCTIONAL                                                                                                                                                                                                                                             | SAFETY/SECURITY                                                    |                                       | For inform                                                                                            | nation on how to comp                                           |
| <ul> <li>AUXILIARY FUEL PORT</li> <li>BODY SIDE MOLDINGS - BLACK</li> <li>BUMPERS - CARBON BLACK</li> <li>FULL SIZE SPARE TIRE/WHEEL</li> </ul> | <ul> <li>AIR CONDITIONING</li> <li>ASSIST HANDLES - A-PILLAR</li> <li>CENTER CONSOLE</li> <li>INTERIOR LIGHTING - LED</li> </ul> | AUTO HIGH-BEAM HEADLAM     ELECTRONIC PWR ASST STE     FORWARD COLLISION WARN     HILL START ASSIST                                                                                                                                                    | ER • ADVANCETRAC™ W                                                | ITH RSC®<br>SIDE AND                  | Protect the                                                                                           | environment. Cl                                                 |
| HEADLAMP COURTESY DELAY     WIPERS - RAIN-SENSING                                                                                               | LOCKING GLOVE BOX     POWERPOINT - 12V (FRONT)     STEERING - TILT/TELESCOPIC                                                    | LANE-KEEPING SYSTEM     POST-COLLISION BRAKING     PRE-COLLISION ASSIST W/AI                                                                                                                                                                           | BRAKES - 4WHEEL E     SECURILOCK® ANTI     SOS POST-CRASH A        | DISC W/ABS<br>-THEFT SYS<br>LERT SYS™ | Greenhouse Ga                                                                                         |                                                                 |
|                                                                                                                                                 | • TACHOMETER                                                                                                                     | REAR VIEW CAMERA     W/ TRAILER HITCH ASSIST     SELECTABLE DRIVE MODES                                                                                                                                                                                | • TIRE PRESSURE MO                                                 | NIT SYS                               | A+                                                                                                    | C-                                                              |
|                                                                                                                                                 |                                                                                                                                  | SIDE-WIND STABILIZATION                                                                                                                                                                                                                                | • 3YR/36,000 BUMPEF<br>• 5YR/60,000 POWERT<br>• 5YR/60,000 ROADSII | RAIN                                  | Cleaner                                                                                               |                                                                 |
|                                                                                                                                                 |                                                                                                                                  |                                                                                                                                                                                                                                                        |                                                                    |                                       | Vehicle emissions are a pr                                                                            |                                                                 |
| INCLUDED ON THIS VEHICLE                                                                                                                        | (MSRP)                                                                                                                           | (MSRP)                                                                                                                                                                                                                                                 |                                                                    | (MSRP)                                | California Air Resources Bo                                                                           | bard based on this vehic                                        |
| OPTIONAL EQUIPMENT/OTHER<br>PREFERRED EQUIPMENT PKG.101A                                                                                        | HID HEADLAMPS<br>DAYTIME RUNNING LAM                                                                                             | PS 45.00 BASE F                                                                                                                                                                                                                                        |                                                                    | \$56,605.00                           |                                                                                                       |                                                                 |
| 205/75R16C BSW ALL-SEASON<br>3.73 LIMITED SLIP AXLE                                                                                             | NO CHARGE<br>NO CHARGE                                                                                                           | ARGE TOTAL VEHICLE & OPTIONS/OTHER 61,870.0                                                                                                                                                                                                            |                                                                    | 5,265.00                              |                                                                                                       |                                                                 |
| FRONT LICENSE PLATE BRACKET<br>EXTERIOR UPGRADE PKG - DRW                                                                                       | NO CHARGE<br>450.00                                                                                                              |                                                                                                                                                                                                                                                        |                                                                    | 61,870.00<br>2,095.00                 |                                                                                                       |                                                                 |
| FRONT FOG LAMPS                                                                                                                                 | 450.00                                                                                                                           |                                                                                                                                                                                                                                                        |                                                                    | ,                                     |                                                                                                       |                                                                 |
| WIPER ACTIVATED HEADLAMPS<br>11000# GVWR PACKAGE                                                                                                | NO CHARGE                                                                                                                        |                                                                                                                                                                                                                                                        |                                                                    |                                       |                                                                                                       |                                                                 |
| 2WAY DRV/PASS PALAZZO VINYL<br>B-PILLAR ASSIST HANDLE                                                                                           | 45.00<br>25.00                                                                                                                   |                                                                                                                                                                                                                                                        |                                                                    |                                       |                                                                                                       |                                                                 |
| PASSIVE ENTRY/START                                                                                                                             | 370.00                                                                                                                           |                                                                                                                                                                                                                                                        |                                                                    |                                       |                                                                                                       |                                                                 |
| 50 STATE EMISSIONS                                                                                                                              | NO CHARGE                                                                                                                        |                                                                                                                                                                                                                                                        |                                                                    |                                       |                                                                                                       |                                                                 |
| REVERSE SENSING SYSTEM<br>HD TRAILER TOW PACKAGE                                                                                                | 295.00<br>485.00                                                                                                                 |                                                                                                                                                                                                                                                        |                                                                    |                                       |                                                                                                       |                                                                 |
| LONG-ARM PWR HEAT MIRRORS                                                                                                                       | 220.00                                                                                                                           |                                                                                                                                                                                                                                                        |                                                                    |                                       |                                                                                                       |                                                                 |
| UPFITTER INTERFACE MODULE<br>RADIO - SYNC3, 4" SCN                                                                                              | 255.00<br>280.00                                                                                                                 |                                                                                                                                                                                                                                                        |                                                                    |                                       |                                                                                                       |                                                                 |
| DRW - SILVER STEEL W/ LUGS                                                                                                                      | NO CHARGE                                                                                                                        |                                                                                                                                                                                                                                                        |                                                                    |                                       |                                                                                                       |                                                                 |
| EXTENDED FUEL TANK (31 GAL)<br>D-PILLAR ASSIST HANDLES                                                                                          | 285.00<br>60.00                                                                                                                  |                                                                                                                                                                                                                                                        |                                                                    |                                       |                                                                                                       |                                                                 |
| FRONT OVERHEAD SHELF<br>UPFITTER PACKAGE                                                                                                        | 75.00<br>610.00                                                                                                                  |                                                                                                                                                                                                                                                        |                                                                    |                                       |                                                                                                       |                                                                 |
| MODIFIED VEHICLE WIRING SYS                                                                                                                     | 810.00                                                                                                                           |                                                                                                                                                                                                                                                        |                                                                    |                                       |                                                                                                       |                                                                 |
| .DUAL BATTERIES (70 AMP-HR)<br>.LARGE CENTER CONSOLE                                                                                            |                                                                                                                                  |                                                                                                                                                                                                                                                        |                                                                    |                                       |                                                                                                       |                                                                 |
| AUXILIARY FUSE PANEL                                                                                                                            |                                                                                                                                  |                                                                                                                                                                                                                                                        |                                                                    |                                       |                                                                                                       |                                                                 |
| TRAILER BRAKE CONTROLLER<br>EXTND LENGTH RUNNING BOARDS                                                                                         | 230.00<br>655.00                                                                                                                 |                                                                                                                                                                                                                                                        |                                                                    |                                       |                                                                                                       |                                                                 |
| HEAVY-DUTY SCUFF PLATE KIT<br>2 ADDITIONAL KEYS                                                                                                 | 350.00<br>75.00                                                                                                                  |                                                                                                                                                                                                                                                        |                                                                    |                                       |                                                                                                       |                                                                 |
|                                                                                                                                                 | RAMP ONE                                                                                                                         |                                                                                                                                                                                                                                                        |                                                                    |                                       | 1                                                                                                     | FTRU8XG6RKA65353                                                |
|                                                                                                                                                 | CS8P                                                                                                                             |                                                                                                                                                                                                                                                        | TAL MSRP \$63,9                                                    | 965.00                                |                                                                                                       |                                                                 |
|                                                                                                                                                 | RAMP TWO                                                                                                                         |                                                                                                                                                                                                                                                        | n The QR Code to                                                   |                                       | WARNING: Operating se                                                                                 | nvicing and maintaining a pas                                   |
|                                                                                                                                                 | ITE                                                                                                                              |                                                                                                                                                                                                                                                        | more details about vehicle                                         |                                       | WARNING: Operating, se<br>vehicle can expose you to<br>lead, which are known to the Star              | chemicals including engine e<br>te of California to cause cance |
|                                                                                                                                                 | Information Disclosure Act.                                                                                                      | This label is affixed pursuant to the Federal Automobile<br>Information Disclosure Act. Gasoline, License, and Title Fees,<br>State and Local taxes are not included. Dealer installed<br>options or accessories are not included unless listed above. |                                                                    |                                       | To minimize exposure, avoid breat vehicle in a well-ventilated area a For more information go to www. | athing exhaust, do not idle the<br>and wear gloves or wash your |