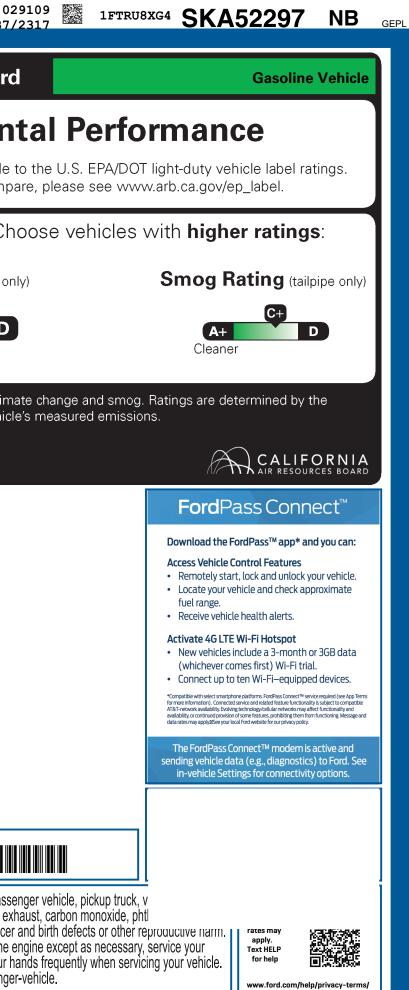

| ford.com 10-SPEED TRANSMISSION DARK PALAZZO GRAY VINYL                                                                                                                                                                                                                                                                                                                                                                                                                                                                                                                                                                                                                                                                                                                                                                                                                                                                                                                                                                                                                                                                                                                                                                                                                                                                                                                                                                                                                                                                                                                                                                                                                                                                                                                                                                                                                                                                                                                                                                                                                                                               |                                                                                                                                                                                                                                                                                                                                                                                                                               | IICLE DESCRIPTION                                                                                                                                                               |                                                                                                                                                                                                                                                                          | <sup>sк</sup> А52297                                                                                                                                                                                                                                                                                | California Air Resources Board                                                                                                                                                                                  |
|----------------------------------------------------------------------------------------------------------------------------------------------------------------------------------------------------------------------------------------------------------------------------------------------------------------------------------------------------------------------------------------------------------------------------------------------------------------------------------------------------------------------------------------------------------------------------------------------------------------------------------------------------------------------------------------------------------------------------------------------------------------------------------------------------------------------------------------------------------------------------------------------------------------------------------------------------------------------------------------------------------------------------------------------------------------------------------------------------------------------------------------------------------------------------------------------------------------------------------------------------------------------------------------------------------------------------------------------------------------------------------------------------------------------------------------------------------------------------------------------------------------------------------------------------------------------------------------------------------------------------------------------------------------------------------------------------------------------------------------------------------------------------------------------------------------------------------------------------------------------------------------------------------------------------------------------------------------------------------------------------------------------------------------------------------------------------------------------------------------------|-------------------------------------------------------------------------------------------------------------------------------------------------------------------------------------------------------------------------------------------------------------------------------------------------------------------------------------------------------------------------------------------------------------------------------|---------------------------------------------------------------------------------------------------------------------------------------------------------------------------------|--------------------------------------------------------------------------------------------------------------------------------------------------------------------------------------------------------------------------------------------------------------------------|-----------------------------------------------------------------------------------------------------------------------------------------------------------------------------------------------------------------------------------------------------------------------------------------------------|-----------------------------------------------------------------------------------------------------------------------------------------------------------------------------------------------------------------|
| STANDARD EQUIPMENT INCLUEUE AT INCLUENCE       EXERCIS         EXERCIS       EXERCIS         SANDARD EQUIPMENT VIEL PORT       - AIRI GONDITIONING         - AUXILARY FUEL PORT       - AIRI GONDITIONING         - AUXILARY FUEL PORT       - AIRI GONDITIONING         - AUXILARY FUEL PORT       - AIRI GONDITIONING         - BUDY SIDE MUCH       - CRETER CONSOLE         - ULL SIZE SPACE       - CRETER CONSOLE         - INFERS - RAIN-SENSING       - CRETER CONSOLE         - WHEERS - RAIN-SENSING       - CRETER CONSOLE         - WIRE CARE TREW WEER       - CRETER CONSOLE         - WIRE CARE ARAINERY LIGICON       - CRETER CONSOLE         - WIRE CARE ARAINERY LIGICON DEAD       - CRETER CONSOLE         - WIRE CARE ARAINERY LIGICON       - CRETER CONSOLE         - CRETER CONSOLE                                                                                                                                                                                                                                                                                                                                                                                                                                                                                                                                                                                                                                                                                                                                                                                                                                  | ford.com                                                                                                                                                                                                                                                                                                                                                                                                                      | 148" WHEELBASE<br>3.5L ECOBOOST V6 (GAS)                                                                                                                                        | OXFORD WHIT                                                                                                                                                                                                                                                              |                                                                                                                                                                                                                                                                                                     | Environmental                                                                                                                                                                                                   |
| EXTERIOR       INTERIOR       EVECTIONAL       SAPETY/SECURITY         - ADXUARY PULLE PORT       -ADXIALARY PULLE PORT       -ADXI                                                                                                                                                                                                                                                                                                                                                                                                                                                                                                                                                      | STANDARD EQUIPMENT INCLUDED                                                                                                                                                                                                                                                                                                                                                                                                   | AT NO EXTRA CHARGE                                                                                                                                                              |                                                                                                                                                                                                                                                                          |                                                                                                                                                                                                                                                                                                     | These ratings are not directly comparable to the<br>For information on how to compare ple                                                                                                                       |
| SYR/60,000 POWERTRAIN<br>SYR/60,000 ROADSIDE ASSIST     INCLUDED ON THIS VEHICLE     (MSRP)     (MSRP)     (MSRP)     (MSRP)     PRICE INFORMATION<br>D362F78R16C DSW ALL-SEASON     NO CHARGE     NO CHAR | • AUXILIARY FUEL PORT<br>• BODY SIDE MOLDINGS - BLACK<br>• BUMPERS - CARBON BLACK<br>• FULL SIZE SPARE TIRE/WHEEL<br>• HEADLAMP COURTESY DELAY                                                                                                                                                                                                                                                                                | AIR CONDITIONING     ASSIST HANDLES - A-PILLAR     CENTER CONSOLE     INTERIOR LIGHTING - LED     LOCKING GLOVE BOX     POWERPOINT - 12V (FRONT)     STEERING - TILT/TELESCOPIC | AUTO HIGH-BEAM HEADLAMPS     ELECTRONIC PWR ASST STEER     FORWARD COLLISION WARNING     HILL START ASSIST     LANE-KEEPING SYSTEM     POST-COLLISION BRAKING     PRE-COLLISION ASSIST W/AEB     REAR VIEW CAMERA     W/ TRAILER HITCH ASSIST     SELECTABLE DRIVE MODES | <ul> <li>3 POINT SAFETY BELTS</li> <li>ADVANCETRAC™ WITH RSC®</li> <li>AIRBAGS ⊠ FRONT, SIDE AND<br/>SAFETY CANOPY® SYSTEM</li> <li>BRAKES - 4WHEEL DISC W/ABS</li> <li>SECURILOCK® ANTI-THEFT SYS</li> <li>SOS POST-CRASH ALERT SYS™</li> <li>TIRE PRESSURE MONIT SYS</li> <li>WARRANTY</li> </ul> | Protect the environment. Choose<br>Greenhouse Gas Rating (tailpipe only)                                                                                                                                        |
| NUCLOBED ON THIS VEHICLE (MSRP) (MSRP)<br>DPTIONAL EQUIPMENT/OTHER<br>PREFERRED EQUIPMENT PKG.101A<br>NO CHARGE<br>EAR COMPARTMENT LIGHTING 75.00<br>TOTAL OPTIONS/OTHER 1,655.00<br>TOTAL VEHICLE & OPTIONS/OTHER 58,755.00<br>DESTINATION & DELIVERY 2,095.00<br>INVL F/R FLOOR COVERING 245.00<br>INVL F/R FLOOR COVERING 245.00<br>SO STATE EMISSIONS NO CHARGE<br>EVERSE SENSING SYSTEM 295.00<br>SHORT ARM PWR HEAT MIRRORS 160.00<br>ADDIO - STWICK 3, 4' SCN 280.00<br>DRW - SILVER STEEL W/ LUGS NO CHARGE<br>EXTENDED FUEL TANK (31 GAL) 285.00<br>DRW - SILVER STEEL W/ LUGS NO CHARGE<br>EXTENDED FUEL TANK (31 GAL) 285.00                                                                                                                                                                                                                                                                                                                                                                                                                                                                                                                                                                                                                                                                                                                                                                                                                                                                                                                                                                                                                                                                                                                                                                                                                                                                                                                                                                                                                                                                              |                                                                                                                                                                                                                                                                                                                                                                                                                               |                                                                                                                                                                                 | • SIDE-WIND STABILIZATION                                                                                                                                                                                                                                                | • 5YR/60,000 POWERTRAIN                                                                                                                                                                                                                                                                             | Vehicle emissions are a primary contributor to climate cha                                                                                                                                                      |
|                                                                                                                                                                                                                                                                                                                                                                                                                                                                                                                                                                                                                                                                                                                                                                                                                                                                                                                                                                                                                                                                                                                                                                                                                                                                                                                                                                                                                                                                                                                                                                                                                                                                                                                                                                                                                                                                                                                                                                                                                                                                                                                      | PREFERRED EQUIPMENT PKG.101A<br>205/75R16C BSW ALL-SEASON<br>3.73 LIMITED SLIP AXLE<br>REAR COMPARTMENT LIGHTING<br>FRONT LICENSE PLATE BRACKET<br>VINYL F/R FLOOR COVERING<br>11000# GVWR PACKAGE<br>2WAY DRV/PASS PALAZZO VINYL<br>50 STATE EMISSIONS<br>REVERSE SENSING SYSTEM<br>SHORT-ARM PWR HEAT MIRRORS<br>RADIO - SYNC3, 4" SCN<br>DRW - SILVER STEEL W/ LUGS<br>EXTENDED FUEL TANK (31 GAL)<br>LARGE CENTER CONSOLE | NO CHARGE<br>75.00<br>NO CHARGE<br>245.00<br>NO CHARGE<br>45.00<br>NO CHARGE<br>295.00<br>160.00<br>280.00<br>NO CHARGE<br>285.00<br>195.00                                     | BASE PRICE<br>TOTAL OPTIO<br>TOTAL VEHIC                                                                                                                                                                                                                                 | \$57,100.00<br>NS/OTHER 1,655.00<br>LE & OPTIONS/OTHER 58,755.00                                                                                                                                                                                                                                    |                                                                                                                                                                                                                 |
|                                                                                                                                                                                                                                                                                                                                                                                                                                                                                                                                                                                                                                                                                                                                                                                                                                                                                                                                                                                                                                                                                                                                                                                                                                                                                                                                                                                                                                                                                                                                                                                                                                                                                                                                                                                                                                                                                                                                                                                                                                                                                                                      |                                                                                                                                                                                                                                                                                                                                                                                                                               | RAMP ONE<br>CS15                                                                                                                                                                |                                                                                                                                                                                                                                                                          |                                                                                                                                                                                                                                                                                                     | 1FTRU8XG4SKA52297                                                                                                                                                                                               |
| RAMP TWO       CONVOLT         ITEM #:       23-S503 O/T 2         This label is affixed pursuant to the Federal Automobile<br>Information Disclosure Act. Gasoline, License, and Title Fees,<br>State and Local taxes are not included unless listed above.       SD042 N RB 2X 525 000841 04 04 25         SD042 N RB 2X 525 000841 04 04 25       SD042 N RB 2X 525 000841 04 04 25                                                                                                                                                                                                                                                                                                                                                                                                                                                                                                                                                                                                                                                                                                                                                                                                                                                                                                                                                                                                                                                                                                                                                                                                                                                                                                                                                                                                                                                                                                                                                                                                                                                                                                                               |                                                                                                                                                                                                                                                                                                                                                                                                                               | CS15 RAMP TWO ITEM #:                                                                                                                                                           | CONVOY<br>23-S503 O/T 2<br>Ford Credit                                                                                                                                                                                                                                   | Whether you decide to lease or finance your<br>vehicle, you'll find the choices that are right<br>for you. See your dealer for details or visit                                                                                                                                                     | WARNING: Operating, servicing and maintaining a passenger veh<br>vehicle can expose you to chemicals including engine exhaust, ca<br>lead, which are known to the State of California to cause cancer and birth |