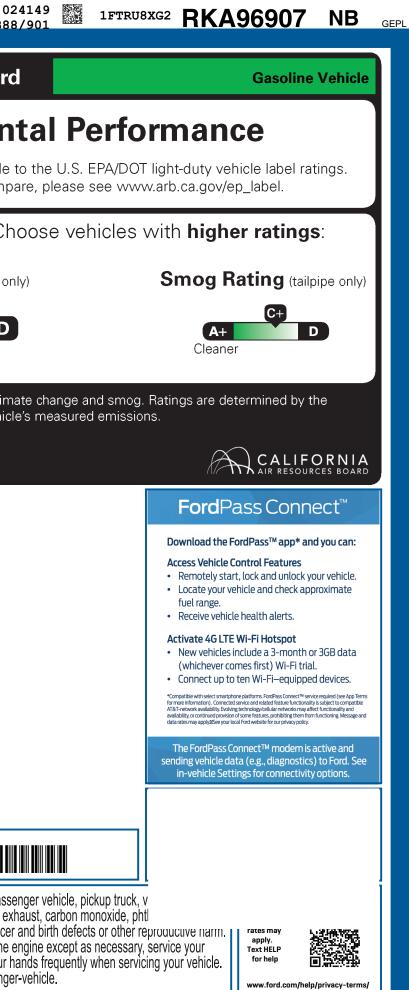

|                                                                                                                                                                                                                                                                                                                                                                                                                                                                                                                                             | HICLE DESCRIPTION                                                                                                                                                                         |                                                                                                                                                                                                                                                                                                                                                                                                                                                                                                                                                                                                                                                                                                                                                                                                                                                                                                                                                                                                                                                                                                                                                                                                                                                                                                                                                                                                                                                                                                                                                                                                                                                                                                                                                                                                                                                                                                                                                                                                                                                                                                                                | <sup>RK</sup> <b>A9</b>                                                                                                     | 6907                                                                                                                                                                                                                                                                                                                                             | California Air Resources Board                                                                                                                                                                                         |
|---------------------------------------------------------------------------------------------------------------------------------------------------------------------------------------------------------------------------------------------------------------------------------------------------------------------------------------------------------------------------------------------------------------------------------------------------------------------------------------------------------------------------------------------|-------------------------------------------------------------------------------------------------------------------------------------------------------------------------------------------|--------------------------------------------------------------------------------------------------------------------------------------------------------------------------------------------------------------------------------------------------------------------------------------------------------------------------------------------------------------------------------------------------------------------------------------------------------------------------------------------------------------------------------------------------------------------------------------------------------------------------------------------------------------------------------------------------------------------------------------------------------------------------------------------------------------------------------------------------------------------------------------------------------------------------------------------------------------------------------------------------------------------------------------------------------------------------------------------------------------------------------------------------------------------------------------------------------------------------------------------------------------------------------------------------------------------------------------------------------------------------------------------------------------------------------------------------------------------------------------------------------------------------------------------------------------------------------------------------------------------------------------------------------------------------------------------------------------------------------------------------------------------------------------------------------------------------------------------------------------------------------------------------------------------------------------------------------------------------------------------------------------------------------------------------------------------------------------------------------------------------------|-----------------------------------------------------------------------------------------------------------------------------|--------------------------------------------------------------------------------------------------------------------------------------------------------------------------------------------------------------------------------------------------------------------------------------------------------------------------------------------------|------------------------------------------------------------------------------------------------------------------------------------------------------------------------------------------------------------------------|
| ford.com                                                                                                                                                                                                                                                                                                                                                                                                                                                                                                                                    | 2024 350 HD HR CARG<br>148" WHEELBASE<br>3.5L ECOBOOST V6 (GA<br>10-SPEED TRANSMISSI                                                                                                      | (S) INTE                                                                                                                                                                                                                                                                                                                                                                                                                                                                                                                                                                                                                                                                                                                                                                                                                                                                                                                                                                                                                                                                                                                                                                                                                                                                                                                                                                                                                                                                                                                                                                                                                                                                                                                                                                                                                                                                                                                                                                                                                                                                                                                       | ERIOR<br>DXFORD WHITE<br>RIOR<br>BONY CLOTH                                                                                 |                                                                                                                                                                                                                                                                                                                                                  | Environmental                                                                                                                                                                                                          |
| STANDARD EQUIPMENT <u>INCLUDED</u>                                                                                                                                                                                                                                                                                                                                                                                                                                                                                                          | AT NO EXTRA CHARGE                                                                                                                                                                        |                                                                                                                                                                                                                                                                                                                                                                                                                                                                                                                                                                                                                                                                                                                                                                                                                                                                                                                                                                                                                                                                                                                                                                                                                                                                                                                                                                                                                                                                                                                                                                                                                                                                                                                                                                                                                                                                                                                                                                                                                                                                                                                                |                                                                                                                             |                                                                                                                                                                                                                                                                                                                                                  | These ratings are not directly comparable to the U<br>For information on how to compare, plea                                                                                                                          |
| EXTERIOR<br>• AUXILIARY FUEL PORT<br>• BODY SIDE MOLDINGS - BLACK<br>• BUMPERS - CARBON BLACK<br>• FULL SIZE SPARE TIRE/WHEEL                                                                                                                                                                                                                                                                                                                                                                                                               | INTERIOR<br>• AIR CONDITIONING<br>• ASSIST HANDLES - A-PILLAR<br>• CENTER CONSOLE<br>• INTERIOR LIGHTING - LED                                                                            | FORWARD COLLISIC HILL START ASSIST                                                                                                                                                                                                                                                                                                                                                                                                                                                                                                                                                                                                                                                                                                                                                                                                                                                                                                                                                                                                                                                                                                                                                                                                                                                                                                                                                                                                                                                                                                                                                                                                                                                                                                                                                                                                                                                                                                                                                                                                                                                                                             | IEADLAMPS<br>SST STEER<br>N WARNING<br>N WARNING<br>→ 3 POINT SAFETY<br>• ADVANCETRAC™<br>• AIRBAGS ⊠ FROM<br>SAFETY CANOPY | SAFETY/SECURITY     • 3 POINT SAFETY BELTS     • ADVANCETRAC™ WITH RSC®     • AIRBAGS ⊠ FRONT, SIDE AND     SAFETY CANOPY® SYSTEM     • BRAKES - 4WHEEL DISC W/ABS     • SECURILOCK® ANTI-THEFT SYS     • SOS POST-CRASH ALERT SYS™     • TIRE PRESSURE MONIT SYS     WARRANTY     • 3YR/36,000 BUMPER / BUMPER     • 5YR/60,000 ROADSIDE ASSIST | Protect the environment. Choose                                                                                                                                                                                        |
| • HEADLAMP COURTESY DELAY<br>• WIPERS - RAIN-SENSING                                                                                                                                                                                                                                                                                                                                                                                                                                                                                        | LOCKING GLOVE BOX POWERPOINT - 12V (FRONT) STEERING - TILT/TELESCOPIC TACHOMETER                                                                                                          | REAR VIEW CAMER                                                                                                                                                                                                                                                                                                                                                                                                                                                                                                                                                                                                                                                                                                                                                                                                                                                                                                                                                                                                                                                                                                                                                                                                                                                                                                                                                                                                                                                                                                                                                                                                                                                                                                                                                                                                                                                                                                                                                                                                                                                                                                                | AKING • SECURILOCK® A<br>• SOS POST-CRAS<br>• TIRE PRESSURE                                                                 |                                                                                                                                                                                                                                                                                                                                                  | Greenhouse Gas Rating (tailpipe only)                                                                                                                                                                                  |
|                                                                                                                                                                                                                                                                                                                                                                                                                                                                                                                                             |                                                                                                                                                                                           | W/ TRAILER HITCH A<br>• SELECTABLE DRIVE<br>• SIDE-WIND STABILI:                                                                                                                                                                                                                                                                                                                                                                                                                                                                                                                                                                                                                                                                                                                                                                                                                                                                                                                                                                                                                                                                                                                                                                                                                                                                                                                                                                                                                                                                                                                                                                                                                                                                                                                                                                                                                                                                                                                                                                                                                                                               | MODES <u>WARRANTY</u><br>• 3YR/36,000 BUM<br>• 5YR/60,000 POW                                                               |                                                                                                                                                                                                                                                                                                                                                  | A+ D<br>Cleaner                                                                                                                                                                                                        |
| INCLUDED ON THIS VEHICLE                                                                                                                                                                                                                                                                                                                                                                                                                                                                                                                    | (MSRP)                                                                                                                                                                                    |                                                                                                                                                                                                                                                                                                                                                                                                                                                                                                                                                                                                                                                                                                                                                                                                                                                                                                                                                                                                                                                                                                                                                                                                                                                                                                                                                                                                                                                                                                                                                                                                                                                                                                                                                                                                                                                                                                                                                                                                                                                                                                                                |                                                                                                                             | (MSRP)                                                                                                                                                                                                                                                                                                                                           | Vehicle emissions are a primary contributor to climate chang<br>California Air Resources Board based on this vehicle's meas                                                                                            |
| OPTIONAL EQUIPMENT/OTHER<br>PREFERRED EQUIPMENT PKG.101A<br>205/75R16C BSW ALL-SEASON<br>3.73 LIMITED SLIP AXLE<br>REAR COMPARTMENT LIGHTING<br>FRONT LICENSE PLATE BRACKET<br>VINYL F/R FLOOR COVERING<br>11000# GVWR PACKAGE<br>2WAY D/P NO ARM REST EB CLTH<br>50 STATE EMISSIONS<br>BACK UP ALARM<br>REVERSE BRAKE ASSIST<br>LONG-ARM PWR HEAT MIRRORS<br>FRONT FOG LAMPS<br>ELEC AIR TEMP CONTROL<br>SYNC 4 AM/FM BLUETOOTH<br>360-DEGREE CAMERA<br>DRW - SILVER STEEL W/ LUGS<br>BLIND SPOT ASSIST 1.0<br>EXTENDED FUEL TANK (31 GAL) | NO CHARGE<br>NO CHARGE<br>75.00<br>NO CHARGE<br>245.00<br>NO CHARGE<br>NO CHARGE<br>NO CHARGE<br>NO CHARGE<br>NO CHARGE<br>930.00<br>NO CHARGE<br>930.00<br>NO CHARGE<br>595.00<br>285.00 | tion of the second seco | PRICE INFORMATION<br>BASE PRICE<br>TOTAL OPTIONS/OTHER<br>DISTINATION & DELIVERY                                            | \$56,605.00<br>3,255.00<br>59,860.00<br>2,095.00                                                                                                                                                                                                                                                                                                 |                                                                                                                                                                                                                        |
|                                                                                                                                                                                                                                                                                                                                                                                                                                                                                                                                             | RAMP ONE<br>CF95                                                                                                                                                                          |                                                                                                                                                                                                                                                                                                                                                                                                                                                                                                                                                                                                                                                                                                                                                                                                                                                                                                                                                                                                                                                                                                                                                                                                                                                                                                                                                                                                                                                                                                                                                                                                                                                                                                                                                                                                                                                                                                                                                                                                                                                                                                                                |                                                                                                                             | 1,955.00                                                                                                                                                                                                                                                                                                                                         | 1FTRU8XG2RKA96907                                                                                                                                                                                                      |
|                                                                                                                                                                                                                                                                                                                                                                                                                                                                                                                                             | RAMP TWO                                                                                                                                                                                  | CONVOY                                                                                                                                                                                                                                                                                                                                                                                                                                                                                                                                                                                                                                                                                                                                                                                                                                                                                                                                                                                                                                                                                                                                                                                                                                                                                                                                                                                                                                                                                                                                                                                                                                                                                                                                                                                                                                                                                                                                                                                                                                                                                                                         | Whether you decide to<br>vehicle, you'll find the c<br>Ford Credit for you. See your dealer                                 | decide to lease or finance your<br>find the choices that are right<br>our dealer for details or visit                                                                                                                                                                                                                                            | WARNING: Operating, servicing and maintaining a passenger vehic<br>vehicle can expose you to chemicals including engine exhaust, carb<br>lead, which are known to the State of California to cause cancer and birth of |
|                                                                                                                                                                                                                                                                                                                                                                                                                                                                                                                                             |                                                                                                                                                                                           | 48-U841 O/T 60       This label is affixed pursuant to the Federal Automobile<br>Information Disclosure Act. Gasoline, License, and Title Fees,<br>State and Local taxes are not included. Dealer installed<br>options or accessories are not included unless listed above.                                                                                                                                                                                                                                                                                                                                                                                                                                                                                                                                                                                                                                                                                                                                                                                                                                                                                                                                                                                                                                                                                                                                                                                                                                                                                                                                                                                                                                                                                                                                                                                                                                                                                                                                                                                                                                                    |                                                                                                                             |                                                                                                                                                                                                                                                                                                                                                  | Vohicle can expect you to chemicale including angine exhaust carb                                                                                                                                                      |