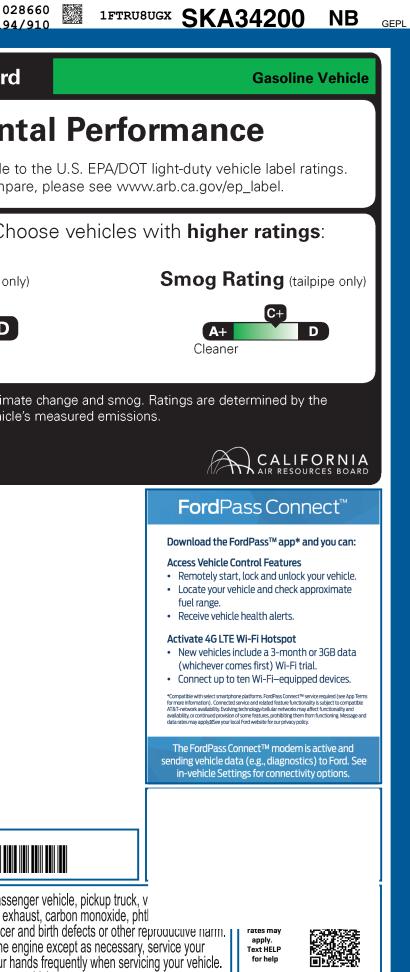

| PECIAL ORDER                                                                                                                                                                                                                                                                                                                | To minimize exposure, avoid breathing exhaust, do not idle the engine<br>vehicle in a well-ventilated area and wear gloves or wash your hands<br>For more information go to www.P65Warnings.ca.gov/passenger-vehi |



www.ford.com/help/privacy-terms/