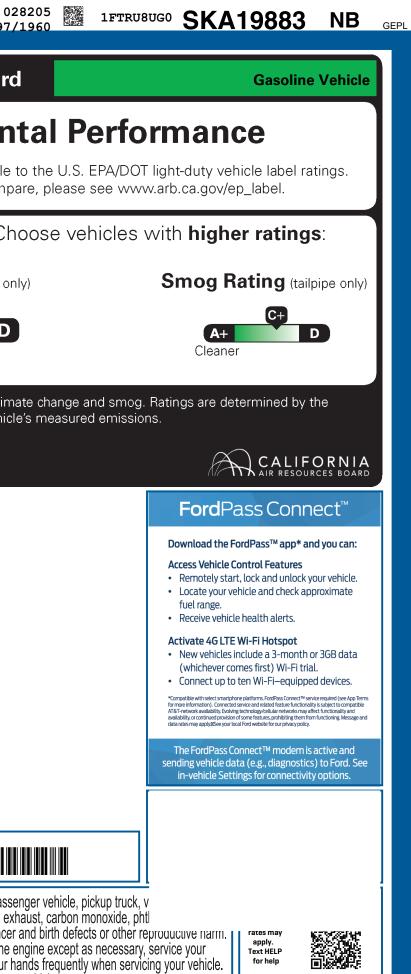

|                                                                                                                                                                                                                                                                                                                                                                                                                   | TRANSIT                                                                                                                                                                                                                                                |                                                                                                           | SK A1                                                                                                                                                                                                                                                                                                                                                                                                                                                                                                                                                                                                                                                                                                                                                                                                                                                                                                                                                                                                                                                                                                                                                                                                                                                                                                                                                                                                                                                                                                                                                                                                                                                                                                                                                                                                                                                                                                                                                                                                                                                                                                                          | 9883                                                                                                                                                                                                                                                                                     | California Air Resources Board                                                                                                                                                                                                    |
|-------------------------------------------------------------------------------------------------------------------------------------------------------------------------------------------------------------------------------------------------------------------------------------------------------------------------------------------------------------------------------------------------------------------|--------------------------------------------------------------------------------------------------------------------------------------------------------------------------------------------------------------------------------------------------------|-----------------------------------------------------------------------------------------------------------|--------------------------------------------------------------------------------------------------------------------------------------------------------------------------------------------------------------------------------------------------------------------------------------------------------------------------------------------------------------------------------------------------------------------------------------------------------------------------------------------------------------------------------------------------------------------------------------------------------------------------------------------------------------------------------------------------------------------------------------------------------------------------------------------------------------------------------------------------------------------------------------------------------------------------------------------------------------------------------------------------------------------------------------------------------------------------------------------------------------------------------------------------------------------------------------------------------------------------------------------------------------------------------------------------------------------------------------------------------------------------------------------------------------------------------------------------------------------------------------------------------------------------------------------------------------------------------------------------------------------------------------------------------------------------------------------------------------------------------------------------------------------------------------------------------------------------------------------------------------------------------------------------------------------------------------------------------------------------------------------------------------------------------------------------------------------------------------------------------------------------------|------------------------------------------------------------------------------------------------------------------------------------------------------------------------------------------------------------------------------------------------------------------------------------------|-----------------------------------------------------------------------------------------------------------------------------------------------------------------------------------------------------------------------------------|
| ford.com                                                                                                                                                                                                                                                                                                                                                                                                          | 148" WHEELBASE 0<br>3.5L ECOBOOST V6 (GAS) INTE                                                                                                                                                                                                        |                                                                                                           | ERIOR<br>DXFORD WHITE<br>ERIOR<br>DARK PALAZZO GRAY VINYL                                                                                                                                                                                                                                                                                                                                                                                                                                                                                                                                                                                                                                                                                                                                                                                                                                                                                                                                                                                                                                                                                                                                                                                                                                                                                                                                                                                                                                                                                                                                                                                                                                                                                                                                                                                                                                                                                                                                                                                                                                                                      |                                                                                                                                                                                                                                                                                          | Environmental                                                                                                                                                                                                                     |
| STANDARD EQUIPMENT <u>INCLUDED A</u>                                                                                                                                                                                                                                                                                                                                                                              | T NO EXTRA CHARGE                                                                                                                                                                                                                                      |                                                                                                           |                                                                                                                                                                                                                                                                                                                                                                                                                                                                                                                                                                                                                                                                                                                                                                                                                                                                                                                                                                                                                                                                                                                                                                                                                                                                                                                                                                                                                                                                                                                                                                                                                                                                                                                                                                                                                                                                                                                                                                                                                                                                                                                                |                                                                                                                                                                                                                                                                                          | These ratings are not directly comparable to the U<br>For information on how to compare, plea                                                                                                                                     |
| EXTERIOR<br>• AUXILIARY FUEL PORT<br>• BODY SIDE MOLDINGS - BLACK<br>• BUMPERS - CARBON BLACK<br>• FULL SIZE SPARE TIRE/WHEEL                                                                                                                                                                                                                                                                                     | ASSIST HANDLES - A-PILLAR     ELECTRONIC                                                                                                                                                                                                               |                                                                                                           | SAFETY/SECURITY         M HEADLAMPS         A SST STEER         SION WARNING         ST         SAFETY SECURITY         • 3 POINT SAFETY BELTS         • ADVANCETRAC™ WITH RSC®         • AIRBAGS ⊠ FRONT, SIDE AND         SAFETY CANOPY® SYSTEM                                                                                                                                                                                                                                                                                                                                                                                                                                                                                                                                                                                                                                                                                                                                                                                                                                                                                                                                                                                                                                                                                                                                                                                                                                                                                                                                                                                                                                                                                                                                                                                                                                                                                                                                                                                                                                                                              |                                                                                                                                                                                                                                                                                          | Protect the environment. Choose                                                                                                                                                                                                   |
| • HEADLAMP COURTESY DELAY<br>• WIPERS - RAIN-SENSING                                                                                                                                                                                                                                                                                                                                                              | • POWERPOINT - 12V (FRONT)<br>• STEERING - TILT/TELESCOPIC<br>• TACHOMETER                                                                                                                                                                             | LANE-KEEPING SYST     POST-COLLISION BR     PRE-COLLISION ASS     REAR VIEW CAMERA     W/ TRAILER HITCH A | AKING • SECURILOCK® A<br>IST W/AEB • SOS POST-CRAS<br>• TIRE PRESSURE                                                                                                                                                                                                                                                                                                                                                                                                                                                                                                                                                                                                                                                                                                                                                                                                                                                                                                                                                                                                                                                                                                                                                                                                                                                                                                                                                                                                                                                                                                                                                                                                                                                                                                                                                                                                                                                                                                                                                                                                                                                          | <ul> <li>BRAKES - 4WHEEL DISC W/ABS</li> <li>SECURILOCK® ANTI-THEFT SYS</li> <li>SOS POST-CRASH ALERT SYS™</li> <li>TIRE PRESSURE MONIT SYS</li> </ul> <u>WARRANTY</u> <ul> <li>3YR/36,000 BUMPER / BUMPER</li> <li>5YR/60,000 POWERTRAIN</li> <li>5YR/60,000 ROADSIDE ASSIST</li> </ul> | Greenhouse Gas Rating (tailpipe only)                                                                                                                                                                                             |
|                                                                                                                                                                                                                                                                                                                                                                                                                   |                                                                                                                                                                                                                                                        | SELECTABLE DRIVE     SIDE-WIND STABILIZ     SUSPENSION - HEAV     FRONT AXLE                              | MODES         WARRANTY           ATION         • 3YR/36,000 BUM           Y DUTY         • 5YR/60,000 POW                                                                                                                                                                                                                                                                                                                                                                                                                                                                                                                                                                                                                                                                                                                                                                                                                                                                                                                                                                                                                                                                                                                                                                                                                                                                                                                                                                                                                                                                                                                                                                                                                                                                                                                                                                                                                                                                                                                                                                                                                      |                                                                                                                                                                                                                                                                                          | A+ D<br>Cleaner                                                                                                                                                                                                                   |
| INCLUDED ON THIS VEHICLE                                                                                                                                                                                                                                                                                                                                                                                          | (MSRP)                                                                                                                                                                                                                                                 |                                                                                                           |                                                                                                                                                                                                                                                                                                                                                                                                                                                                                                                                                                                                                                                                                                                                                                                                                                                                                                                                                                                                                                                                                                                                                                                                                                                                                                                                                                                                                                                                                                                                                                                                                                                                                                                                                                                                                                                                                                                                                                                                                                                                                                                                | (MSRP)                                                                                                                                                                                                                                                                                   | Vehicle emissions are a primary contributor to climate chang<br>California Air Resources Board based on this vehicle's meas                                                                                                       |
| OPTIONAL EQUIPMENT/OTHER<br>PREFERRED EQUIPMENT PKG.101A<br>3.73 LIMITED SLIP AXLE<br>REAR COMPARTMENT LIGHTING<br>FRONT LICENSE PLATE BRACKET<br>VINYL F/R FLOOR COVERING<br>TIE DOWN CARGO HOOKS<br>11000# GVWR PACKAGE<br>50 STATE EMISSIONS<br>REVERSE SENSING SYSTEM<br>HD TRAILER TOW PACKAGE<br>ELEC AIR TEMP CONTROL<br>SYNC 4 AM/FM BLUETOOTH<br>HIGH RES REAR VIEW CAMERA<br>DUAL BATTERIES (70 AMP-HR) | NO CHARGE                                                                                                                                                                                                                                              |                                                                                                           | PRICE INFORMATION<br>BASE PRICE<br>TOTAL OPTIONS/OTHER                                                                                                                                                                                                                                                                                                                                                                                                                                                                                                                                                                                                                                                                                                                                                                                                                                                                                                                                                                                                                                                                                                                                                                                                                                                                                                                                                                                                                                                                                                                                                                                                                                                                                                                                                                                                                                                                                                                                                                                                                                                                         | \$61,900.00<br>3,535.00                                                                                                                                                                                                                                                                  |                                                                                                                                                                                                                                   |
|                                                                                                                                                                                                                                                                                                                                                                                                                   | 75.00<br>NO CHARGE<br>245.00<br>25.00<br>NO CHARGE<br>NO CHARGE                                                                                                                                                                                        | ind                                                                                                       | TOTAL VEHICLE & OPTIONS/OTHER<br>DESTINATION & DELIVERY                                                                                                                                                                                                                                                                                                                                                                                                                                                                                                                                                                                                                                                                                                                                                                                                                                                                                                                                                                                                                                                                                                                                                                                                                                                                                                                                                                                                                                                                                                                                                                                                                                                                                                                                                                                                                                                                                                                                                                                                                                                                        | 65,435.00<br>2,095.00                                                                                                                                                                                                                                                                    |                                                                                                                                                                                                                                   |
|                                                                                                                                                                                                                                                                                                                                                                                                                   | NO CHARGE<br>485.00<br>NO CHARGE<br>930.00<br>NO CHARGE<br>295.00                                                                                                                                                                                      |                                                                                                           |                                                                                                                                                                                                                                                                                                                                                                                                                                                                                                                                                                                                                                                                                                                                                                                                                                                                                                                                                                                                                                                                                                                                                                                                                                                                                                                                                                                                                                                                                                                                                                                                                                                                                                                                                                                                                                                                                                                                                                                                                                                                                                                                |                                                                                                                                                                                                                                                                                          |                                                                                                                                                                                                                                   |
| DRW - SILVER STEEL W/ LUGS<br>LANE KEEPING AID<br>BLIND SPOT ASSIST 1.0<br>EXTENDED FUEL TANK (31 GAL)<br>FRONT OVERHEAD SHELF<br>LARGE CENTER CONSOLE                                                                                                                                                                                                                                                            | NO CHARGE<br>795.00<br>NO CHARGE<br>285.00<br>75.00<br>195.00                                                                                                                                                                                          |                                                                                                           |                                                                                                                                                                                                                                                                                                                                                                                                                                                                                                                                                                                                                                                                                                                                                                                                                                                                                                                                                                                                                                                                                                                                                                                                                                                                                                                                                                                                                                                                                                                                                                                                                                                                                                                                                                                                                                                                                                                                                                                                                                                                                                                                |                                                                                                                                                                                                                                                                                          |                                                                                                                                                                                                                                   |
| 2 ADDITIONAL KEYS<br>WIPER ACTIVATED HEADLAMPS<br>6 SPEAKERS (4 FRONT/2 REAR)                                                                                                                                                                                                                                                                                                                                     | 75.00<br>30.00<br>25.00                                                                                                                                                                                                                                |                                                                                                           |                                                                                                                                                                                                                                                                                                                                                                                                                                                                                                                                                                                                                                                                                                                                                                                                                                                                                                                                                                                                                                                                                                                                                                                                                                                                                                                                                                                                                                                                                                                                                                                                                                                                                                                                                                                                                                                                                                                                                                                                                                                                                                                                |                                                                                                                                                                                                                                                                                          |                                                                                                                                                                                                                                   |
|                                                                                                                                                                                                                                                                                                                                                                                                                   |                                                                                                                                                                                                                                                        |                                                                                                           |                                                                                                                                                                                                                                                                                                                                                                                                                                                                                                                                                                                                                                                                                                                                                                                                                                                                                                                                                                                                                                                                                                                                                                                                                                                                                                                                                                                                                                                                                                                                                                                                                                                                                                                                                                                                                                                                                                                                                                                                                                                                                                                                |                                                                                                                                                                                                                                                                                          |                                                                                                                                                                                                                                   |
|                                                                                                                                                                                                                                                                                                                                                                                                                   | RAMP ONE<br>CU42                                                                                                                                                                                                                                       |                                                                                                           |                                                                                                                                                                                                                                                                                                                                                                                                                                                                                                                                                                                                                                                                                                                                                                                                                                                                                                                                                                                                                                                                                                                                                                                                                                                                                                                                                                                                                                                                                                                                                                                                                                                                                                                                                                                                                                                                                                                                                                                                                                                                                                                                | 7,530.00                                                                                                                                                                                                                                                                                 |                                                                                                                                                                                                                                   |
|                                                                                                                                                                                                                                                                                                                                                                                                                   | RAMP TWO                                                                                                                                                                                                                                               | CONVOY<br>TEM #:<br>74-4124 O/T 2                                                                         | Ford Credit Kord C | hoices that are right<br>for details or visit                                                                                                                                                                                                                                            | WARNING: Operating, servicing and maintaining a passenger vehic vehicle can expose you to chemicals including engine exhaust, carb lead, which are known to the State of California to cause cancer and birth c                   |
|                                                                                                                                                                                                                                                                                                                                                                                                                   | This label is affixed pursuant to the Federal Automobile<br>Information Disclosure Act. Gasoline, License, and Title Fees,<br>State and Local taxes are not included. Dealer installed<br>options or accessories are not included unless listed above. |                                                                                                           | SB121 N RB 2X 520 002824 02 12 25                                                                                                                                                                                                                                                                                                                                                                                                                                                                                                                                                                                                                                                                                                                                                                                                                                                                                                                                                                                                                                                                                                                                                                                                                                                                                                                                                                                                                                                                                                                                                                                                                                                                                                                                                                                                                                                                                                                                                                                                                                                                                              |                                                                                                                                                                                                                                                                                          | To minimize exposure, avoid breathing exhaust, do not idle the engine excer<br>vehicle in a well-ventilated area and wear gloves or wash your hands frequ<br>For more information go to www.P65Warnings.ca.gov/passenger-vehicle. |