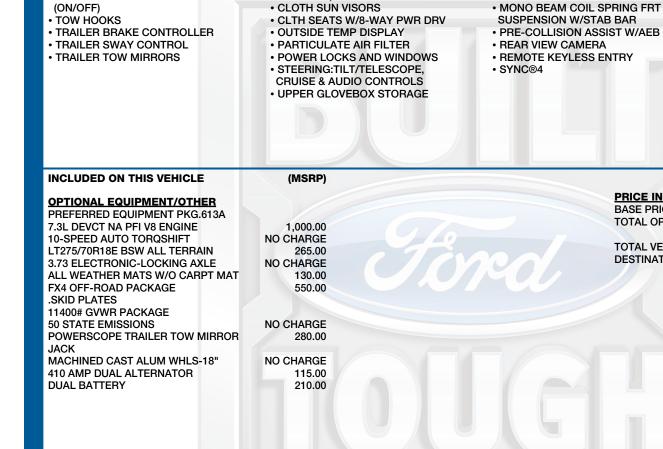

## PRICE INFORMATION

BASE PRICE \$52,600,00 TOTAL OPTIONS/OTHER 2,550.00 **TOTAL VEHICLE & OPTIONS/OTHER** 55,150.00 **DESTINATION & DELIVERY** 2.095.00