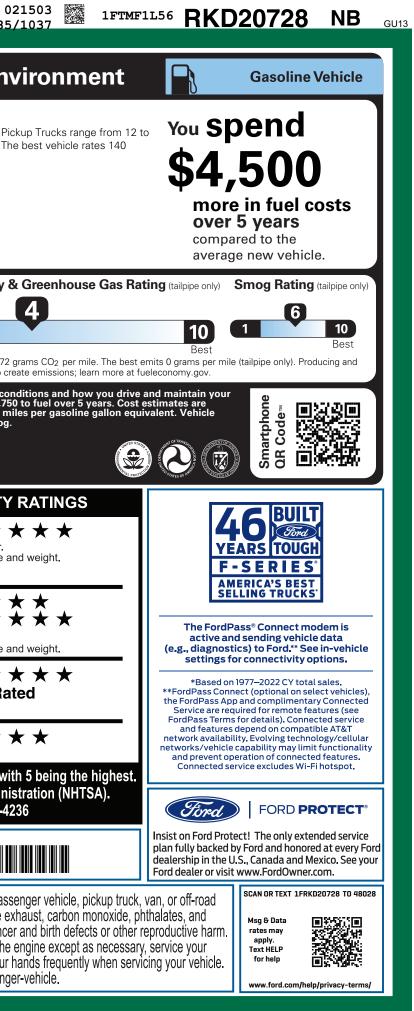

| KAN-003851 <sub>FL</sub> | 9-NORMAL,NB,003851,RA242 <b>15</b>                                                                                                            | 085 220240202 0347                                                                                                                                                                                                                                                                                                                                                                                                                                                                                                                                                        | CERT CERT CERT TRD RAMP BUMP (                                                                                                                                                                                                                                                                                                                                                                                                                                                                                                                                                                                                                                                                                                                                                                                                                                                                                                                                                                                                                                                                                                                                                                                                                                                                                                                                                                                                                                                                                                                                                                                                                                                                                                                                                                                                                                                                                                                                                                                                                                                                                                                                                                                                                                                                                                                                                | CAMPBOOKEXFLROTA 02<br>885/                                                                                                                                                                                                                                                                                                                                                                    |
|--------------------------|-----------------------------------------------------------------------------------------------------------------------------------------------|---------------------------------------------------------------------------------------------------------------------------------------------------------------------------------------------------------------------------------------------------------------------------------------------------------------------------------------------------------------------------------------------------------------------------------------------------------------------------------------------------------------------------------------------------------------------------|-------------------------------------------------------------------------------------------------------------------------------------------------------------------------------------------------------------------------------------------------------------------------------------------------------------------------------------------------------------------------------------------------------------------------------------------------------------------------------------------------------------------------------------------------------------------------------------------------------------------------------------------------------------------------------------------------------------------------------------------------------------------------------------------------------------------------------------------------------------------------------------------------------------------------------------------------------------------------------------------------------------------------------------------------------------------------------------------------------------------------------------------------------------------------------------------------------------------------------------------------------------------------------------------------------------------------------------------------------------------------------------------------------------------------------------------------------------------------------------------------------------------------------------------------------------------------------------------------------------------------------------------------------------------------------------------------------------------------------------------------------------------------------------------------------------------------------------------------------------------------------------------------------------------------------------------------------------------------------------------------------------------------------------------------------------------------------------------------------------------------------------------------------------------------------------------------------------------------------------------------------------------------------------------------------------------------------------------------------------------------------|------------------------------------------------------------------------------------------------------------------------------------------------------------------------------------------------------------------------------------------------------------------------------------------------------------------------------------------------------------------------------------------------|
| VEHIC                    | LE DESCRIPTION<br><b>- 150</b><br>2024 F-150 4X4 REGULAR CAN<br>122" WHEELBASE<br>5.0L V8 ENGINE<br>ELEC TEN-SPEED AUTO TRAN                  | B EXTERIOR<br>CARBONIZED<br>INTERIOR<br>DARK SLATE<br>S DARK SLATE<br><u>EUNCTIONAL</u><br>• AM/FM STEREO<br>• BLIS W/CROSS-TRAFFIC ALERT<br>• CLASS IV TRAILER HITCH W/<br>SMART TRLR TOW CONNECTOR<br>• CURVE CONTROL<br>• FORDPASS™ CONNECT 5GWI-FI<br>HOTSPOT TELEMATICS MODEM<br>• HILL START ASSIST<br>• LANE-KEEPING SYSTEM<br>• POST-COLLISION BRAKING<br>• PRE-COLLISION BRAKING<br>• PRE-COLLISION ASSIST W/AEB<br>• REVERSE SENSING AND<br>REAR VIEW CAMERA<br>• SELECTSHIFT®<br>• SYNC®4 W/EVR & 12" SCREEN<br><u>PRICE INFO</u><br>BASE PRICE<br>TOTAL OPTIC | RK D20728<br>GRAY METALLIC<br>CLOTH 40/20/40<br>SECOTH 40/20/40<br>MUNACETRAC™ WITH RSC®<br>ARBAGS - FRONT SEAT<br>MOUNTED SIDE IMPACT<br>AIRBAGS - SAFETY CANOPY®<br>AIRBAGS - SAFETY AIRBAGS - SAFETY AIRBAGS - SAFETY AIRBAGS - SAFETY AIRBAGS | EPA<br>Fuel Economy<br>Fuel Economy<br>Fuel Economy<br>MPG<br>MPG<br>MPG<br>MPG<br>MPG<br>MPG<br>MPG<br>MPG                                                                                                                                                                                                                                                                                    |
|                          | RAMP ONE                                                                                                                                      | τοται                                                                                                                                                                                                                                                                                                                                                                                                                                                                                                                                                                     | M6DD \$45 175 00                                                                                                                                                                                                                                                                                                                                                                                                                                                                                                                                                                                                                                                                                                                                                                                                                                                                                                                                                                                                                                                                                                                                                                                                                                                                                                                                                                                                                                                                                                                                                                                                                                                                                                                                                                                                                                                                                                                                                                                                                                                                                                                                                                                                                                                                                                                                                              | Source: National Highway Traffic Safety Adminis<br>www.safercar.gov or 1-888-327-42<br>1FTMF1L56RKD20728                                                                                                                                                                                                                                                                                       |
|                          | CA21                                                                                                                                          |                                                                                                                                                                                                                                                                                                                                                                                                                                                                                                                                                                           | MSRP \$45,175.00                                                                                                                                                                                                                                                                                                                                                                                                                                                                                                                                                                                                                                                                                                                                                                                                                                                                                                                                                                                                                                                                                                                                                                                                                                                                                                                                                                                                                                                                                                                                                                                                                                                                                                                                                                                                                                                                                                                                                                                                                                                                                                                                                                                                                                                                                                                                                              |                                                                                                                                                                                                                                                                                                                                                                                                |
|                          | This label is affixed pursuant to<br>Information Disclosure Act. Gas<br>State and Local taxes are not in<br>options or accessories are not in | 24-0917 O/T 1<br>the Federal Automobile<br>soline, License, and Title Fees,<br>cluded. Dealer installed<br>RA242 N                                                                                                                                                                                                                                                                                                                                                                                                                                                        | vehicle, you'll find the choices that are right<br>for you. See your dealer for details or visit<br>www.ford.com/finance.<br>SPECIAL ORDER<br>RB 2X 420 003851 01 24 24                                                                                                                                                                                                                                                                                                                                                                                                                                                                                                                                                                                                                                                                                                                                                                                                                                                                                                                                                                                                                                                                                                                                                                                                                                                                                                                                                                                                                                                                                                                                                                                                                                                                                                                                                                                                                                                                                                                                                                                                                                                                                                                                                                                                       | WARNING: Operating, servicing and maintaining a passe<br>vehicle can expose you to chemicals including engine ex-<br>lead, which are known to the State of California to cause cancer<br>To minimize exposure, avoid breathing exhaust, do not idle the even<br>vehicle in a well-ventilated area and wear gloves or wash your h<br>For more information go to www.P65Warnings.ca.gov/passenge |