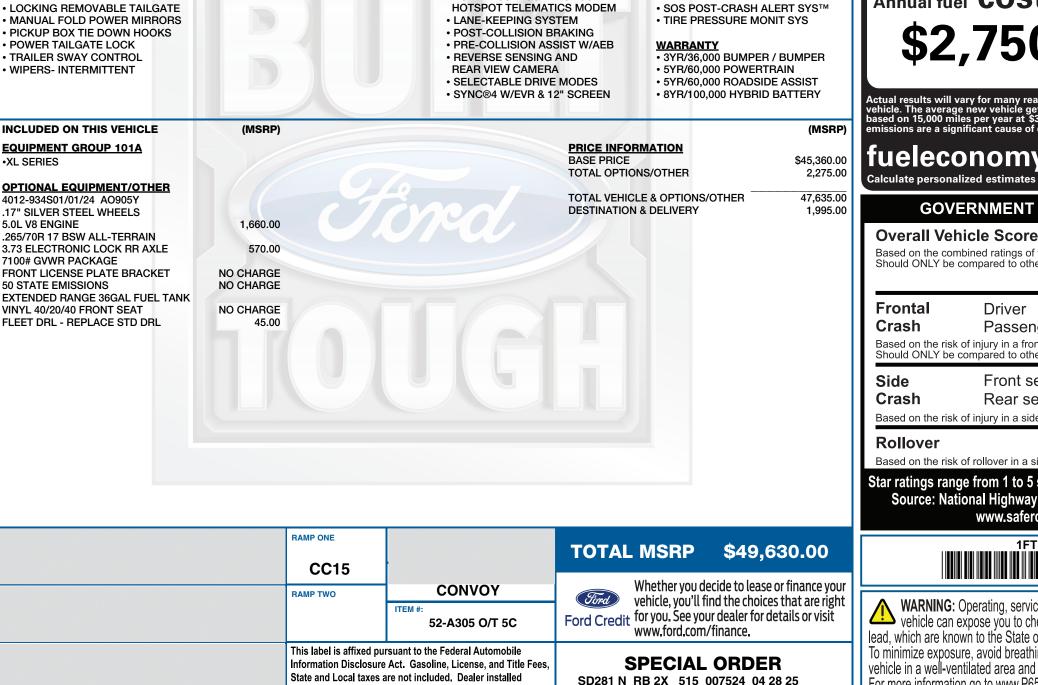

EXTERIOR

(ON/OFF)

1622/3733 VEHICLE DESCRIPTION <sup>sк</sup> E26505 **EPA DOT** Fuel Economy and Environment **F-150** EXTERIOR 2025 F-150 4X4 SUPER CAB **Fuel Economy** 145" WHEELBASE **OXFORD WHITE** 5.0L V8 ENGINE INTERIOR **MPG** DARK SLATE VINYL 40/20/40 **ELEC TEN-SPEED AUTO TRANS** MPGe. STANDARD EQUIPMENT INCLUDED AT NO EXTRA CHARGE 24 16 **INTERIOR FUNCTIONAL** SAFETY/SECURITY city combined city/hwv highway CRUISE CONTROL ADVANCETRAC<sup>™</sup> WITH RSC<sup>®</sup> AM/FM STEREO DOOR LOCKS - POWER AUTO HOLD AIRBAGS - FRONT SEAT 5.3 gallons per 100 miles • BLIS W/CROSS-TRAFFIC ALERT MOUNTED SIDE IMPACT DUAL SUNVISORS ILLUMINATED ENTRY CLASS IV TRAILER HITCH W/ AIRBAGS - SAFETY CANOPY® MESSAGE CTR: OUTSIDE TEMP, SMART TRLR TOW CONNECTOR CTR HIGH MOUNT STOP LAMP COMPASS, TRIP COMPUTER CURVE CONTROL PERIMETER ALARM Annual fuel COSt TILT/TELESCOPE STR COLUMN FORDPASS<sup>™</sup> CONNECT 5GWI-FI SECURE PKG 1 YR INCLUDED HOTSPOT TELEMATICS MODEM SOS POST-CRASH ALERT SYS™ 4 • TIRE PRESSURE MONIT SYS LANE-KEEPING SYSTEM \$2,750 POST-COLLISION BRAKING • PRE-COLLISION ASSIST W/AEB WARRANTY REVERSE SENSING AND • 3YR/36.000 BUMPER / BUMPER • 5YR/60,000 POWERTRAIN **REAR VIEW CAMERA**  SELECTABLE DRIVE MODES 5YR/60,000 ROADSIDE ASSIST SYNC®4 W/EVR & 12" SCREEN 8YR/100,000 HYBRID BATTERY (MSRP) (MSRP) PRICE INFORMATION fueleconomygov BASE PRICE \$45,360.00 TOTAL OPTIONS/OTHER 2,275.00 Calculate personalized estimates and compare vehicles **TOTAL VEHICLE & OPTIONS/OTHER** 47,635.00 **GOVERNMENT 5-STAR SAFETY RATINGS DESTINATION & DELIVERY** 1.995.00 1,660.00 **Overall Vehicle Score**  $\star \star \star \star \star$ 570.00 Based on the combined ratings of frontal, side and rollover. Should ONLY be compared to other vehicles of similar size and weight. NO CHARGE NO CHARGE

| Clasii                                                   | rassengei                                                                                                                                                                                                                                                                                                                                                                                                                                                                                                                                                                                                                                                                                                                                                                                                                                                                                                                                                                                                                                                                                                                                                                                                                                                                                                                                                                                                                                                                                                                                                                                                                                                                                                                                                                                                                                                                                                                                                                                                                                                                                                                               | ~          |         |   |
|----------------------------------------------------------|-----------------------------------------------------------------------------------------------------------------------------------------------------------------------------------------------------------------------------------------------------------------------------------------------------------------------------------------------------------------------------------------------------------------------------------------------------------------------------------------------------------------------------------------------------------------------------------------------------------------------------------------------------------------------------------------------------------------------------------------------------------------------------------------------------------------------------------------------------------------------------------------------------------------------------------------------------------------------------------------------------------------------------------------------------------------------------------------------------------------------------------------------------------------------------------------------------------------------------------------------------------------------------------------------------------------------------------------------------------------------------------------------------------------------------------------------------------------------------------------------------------------------------------------------------------------------------------------------------------------------------------------------------------------------------------------------------------------------------------------------------------------------------------------------------------------------------------------------------------------------------------------------------------------------------------------------------------------------------------------------------------------------------------------------------------------------------------------------------------------------------------------|------------|---------|---|
|                                                          | sk of injury in a frontal impact.<br>e compared to other vehicles o                                                                                                                                                                                                                                                                                                                                                                                                                                                                                                                                                                                                                                                                                                                                                                                                                                                                                                                                                                                                                                                                                                                                                                                                                                                                                                                                                                                                                                                                                                                                                                                                                                                                                                                                                                                                                                                                                                                                                                                                                                                                     | of similar | r size  | а |
| Side                                                     | Front seat                                                                                                                                                                                                                                                                                                                                                                                                                                                                                                                                                                                                                                                                                                                                                                                                                                                                                                                                                                                                                                                                                                                                                                                                                                                                                                                                                                                                                                                                                                                                                                                                                                                                                                                                                                                                                                                                                                                                                                                                                                                                                                                              | *          | $\star$ | 7 |
| Crash                                                    | Rear seat                                                                                                                                                                                                                                                                                                                                                                                                                                                                                                                                                                                                                                                                                                                                                                                                                                                                                                                                                                                                                                                                                                                                                                                                                                                                                                                                                                                                                                                                                                                                                                                                                                                                                                                                                                                                                                                                                                                                                                                                                                                                                                                               | $\star$    | $\star$ | 7 |
| Based on the risk of injury in a side impact.            |                                                                                                                                                                                                                                                                                                                                                                                                                                                                                                                                                                                                                                                                                                                                                                                                                                                                                                                                                                                                                                                                                                                                                                                                                                                                                                                                                                                                                                                                                                                                                                                                                                                                                                                                                                                                                                                                                                                                                                                                                                                                                                                                         |            |         |   |
| Rollover                                                 |                                                                                                                                                                                                                                                                                                                                                                                                                                                                                                                                                                                                                                                                                                                                                                                                                                                                                                                                                                                                                                                                                                                                                                                                                                                                                                                                                                                                                                                                                                                                                                                                                                                                                                                                                                                                                                                                                                                                                                                                                                                                                                                                         | *          | $\star$ |   |
| Based on the risk of rollover in a single-vehicle crash. |                                                                                                                                                                                                                                                                                                                                                                                                                                                                                                                                                                                                                                                                                                                                                                                                                                                                                                                                                                                                                                                                                                                                                                                                                                                                                                                                                                                                                                                                                                                                                                                                                                                                                                                                                                                                                                                                                                                                                                                                                                                                                                                                         |            |         |   |
|                                                          | nge from 1 to 5 stars ( <del>★</del> store and the store of the st |            |         |   |