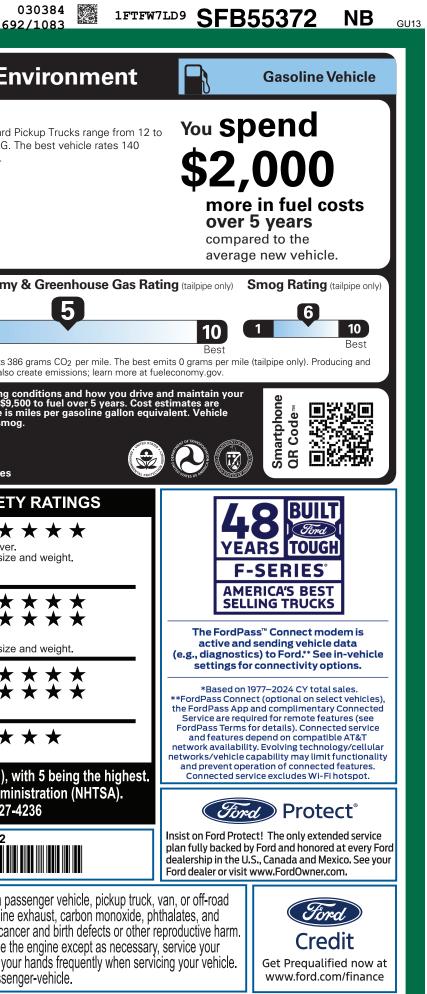

FD

9-NORMAL, NB, 103624, SF181 8494

220250707 6066

ULC U W TX CERTCERTCERT TRD RAMPBUMPCAMPBOOKEXFLROTABATT

| Ford.com                                                                                                                                                                                                                                                                                                                                                                                                                                                                                                                                               | <b>F-150</b><br>2025 F-150 4X4 SUPERCREW<br>145" WHEELBASE<br>3.5L POWERBOOST FULL HYBRIN<br>HYB ELEC TEN-SPEED AUTO TR                                                                                                                                                                                                                                                                                                                                                                                                                                                                                                                                                                                                                                                                                                                                                                                                                                                                                                                                                                                                                                                                                                                                                                                                                                                                                                                                                                                                                                                                                                                                                                                                                                                                                                                                                                                                                   | D INTERIOR                                                                                                       | STAR WHITE METALLIC TRICOAT                                                                                                                                                                         |                                                                                                                      | Fuel Economy and En<br>Fuel Economy<br>Fuel Economy<br>MPG Standard<br>87 MPG.<br>MPGe.                                                                                                                                                                                                                                                                                                                                                                                                                                                                                                                                                                                                                                                                                                                                                                                                                                                                                                                                                                                                                                                                                                                                                                                                                                                                                                                                                                                                                                                                                                                                                                                                                                                                                                                                                                                                                                                                                                                                                                                                                                                                                                                                                                                                     |                                                                                                                                                                                                                                     |
|--------------------------------------------------------------------------------------------------------------------------------------------------------------------------------------------------------------------------------------------------------------------------------------------------------------------------------------------------------------------------------------------------------------------------------------------------------------------------------------------------------------------------------------------------------|-------------------------------------------------------------------------------------------------------------------------------------------------------------------------------------------------------------------------------------------------------------------------------------------------------------------------------------------------------------------------------------------------------------------------------------------------------------------------------------------------------------------------------------------------------------------------------------------------------------------------------------------------------------------------------------------------------------------------------------------------------------------------------------------------------------------------------------------------------------------------------------------------------------------------------------------------------------------------------------------------------------------------------------------------------------------------------------------------------------------------------------------------------------------------------------------------------------------------------------------------------------------------------------------------------------------------------------------------------------------------------------------------------------------------------------------------------------------------------------------------------------------------------------------------------------------------------------------------------------------------------------------------------------------------------------------------------------------------------------------------------------------------------------------------------------------------------------------------------------------------------------------------------------------------------------------|------------------------------------------------------------------------------------------------------------------|-----------------------------------------------------------------------------------------------------------------------------------------------------------------------------------------------------|----------------------------------------------------------------------------------------------------------------------|---------------------------------------------------------------------------------------------------------------------------------------------------------------------------------------------------------------------------------------------------------------------------------------------------------------------------------------------------------------------------------------------------------------------------------------------------------------------------------------------------------------------------------------------------------------------------------------------------------------------------------------------------------------------------------------------------------------------------------------------------------------------------------------------------------------------------------------------------------------------------------------------------------------------------------------------------------------------------------------------------------------------------------------------------------------------------------------------------------------------------------------------------------------------------------------------------------------------------------------------------------------------------------------------------------------------------------------------------------------------------------------------------------------------------------------------------------------------------------------------------------------------------------------------------------------------------------------------------------------------------------------------------------------------------------------------------------------------------------------------------------------------------------------------------------------------------------------------------------------------------------------------------------------------------------------------------------------------------------------------------------------------------------------------------------------------------------------------------------------------------------------------------------------------------------------------------------------------------------------------------------------------------------------------|-------------------------------------------------------------------------------------------------------------------------------------------------------------------------------------------------------------------------------------|
| STANDARD EQUIPMENT INCLUDED A<br>EXTERIOR<br>• BUMPERS- BODY COLOR<br>• LED FOG LAMPS<br>• LED PROJECTOR W/ DYNAMIC<br>BENDING HEADLAMPS<br>• LED SIDE-MIRROR SPOTLIGHTS<br>• LED TAIL LAMPS<br>• POWER MIRRORS<br>• POWER MIRRORS<br>• POWER SLIDING REAR WINDOW<br>W/DEFROST & PRIVACY TINT<br>• REMOTE TAILGATE RELEASE<br>• RUNNING BOARD-PWR DEPLOY<br>INCLUDED ON THIS VEHICLE<br>EQUIPMENT GROUP 703A<br>• PLATINUM SERIES<br>• 22" PREM PAINTED W/CHRM INSER<br>• WHEEL WELL LINER<br>• B&O UNLEASHED SOUND SYS 14SPK<br>• TWIN PANEL MOONROOF | IND EXTRA CHARGE<br>NTERIOR<br>10-WAY PWR DRV & MULTI-ADJ<br>PWR FRT PASS<br>12" PRODUCTIVITY SCREEN<br>2ND ROW HEATED SEATS<br>ADAPTIVE CRUISE CONTROL<br>ADJUST PEDALS W/MEMORY<br>AMBIENT LIGHTING-ONE COLOR<br>HTD LTHR WRAPPED STR WHL<br>HTD/VENTILATED FRT SEATS<br>MEMORY DRIVER SEAT<br>PEDALS-PWR ADJ W/MEMORY<br>PWR TILT/TEL STR COL W/MEM<br>MSRP<br>14,345.00                                                                                                                                                                                                                                                                                                                                                                                                                                                                                                                                                                                                                                                                                                                                                                                                                                                                                                                                                                                                                                                                                                                                                                                                                                                                                                                                                                                                                                                                                                                                                               | BAS<br>TOT<br>TOT                                                                                                | IG + TIRE PRESSURE MO<br>WARRANTY<br>• AIRBAGS - SAFETY<br>• LED CTR HIGH MNT<br>• SECURE PKG 1 YR<br>• SECURILOCK® ANT<br>• SOS POST-CRASH<br>• TIRE PRESSURE MO<br>WARRANTY<br>• 3YR/36,000 BUMPE | SEAT<br>CANOPY®<br>STOP LAMP<br>NCLUDED<br>I-THEFT SYS<br>ALERT SYS™<br>DNIT SYS<br>R / BUMPER<br>TRAIN<br>DE ASSIST | Annual fuel COSt<br>Solution States of the average new vehicle gets<br>based on 15,000 miles per year at \$3.5<br>emissions are a significant cause of clinic<br>fuel content of the average new vehicle gets<br>based on 15,000 miles per year at \$3.5<br>emissions are a significant cause of clinic<br>fuel content of the average new vehicle gets<br>based on 15,000 miles per year at \$3.5<br>emissions are a significant cause of clinic<br>fuel content of the average new vehicle gets<br>based on 15,000 miles per year at \$3.5<br>emissions are a significant cause of clinic<br>fuel content of the average new vehicle gets<br>based on 15,000 miles per year at \$3.5<br>emissions are a significant cause of clinic<br>fuel content of the average new vehicle gets<br>based on 15,000 miles per year at \$3.5<br>emissions are a significant cause of clinic<br>fuel content of the average new vehicle gets<br>based on 15,000 miles per year at \$3.5<br>emissions are a significant cause of clinic<br>fuel content of the average new vehicle gets<br>based on 15,000 miles per year at \$3.5<br>emissions are a significant cause of clinic<br>fuel content of the average new vehicle gets<br>based on 15,000 miles per year at \$3.5<br>emissions are a significant cause of clinic<br>fuel content of the average new vehicle gets<br>based on 15,000 miles per year at \$3.5<br>emissions are a significant cause of clinic<br>fuel content of the average new vehicle gets<br>based on 15,000 miles per year at \$3.5<br>emissions are a significant cause of clinic<br>fuel content of the average new vehicle gets<br>based on 15,000 miles per year at \$3.5<br>emissions are a significant cause of clinic<br>fuel content of the average new vehicle gets<br>based on 15,000 miles per year at \$3.5<br>emissions are a significant cause of clinic<br>fuel content of the average new vehicle gets<br>based on 15,000 miles per year at \$3.5<br>emissions are a significant cause of clinic<br>fuel content of the average new vehicle gets<br>based on 15,000 miles per year at \$3.5<br>emissions are a significant cause of clinic<br>fuel content of the average new vehicle gets<br>based on 15,000 miles per year at \$3.5<br>emissions are a sig | 2 24<br>highway<br>les<br>Fuel Economy<br>1<br>This vehicle emits 3<br>distributing fuel also<br>ons, including driving (<br>28 MPG and costs \$9,<br>00 per gallon. MPGe is<br>imate change and smo<br>SGOV<br>nd compare vehicles |
| •FLOOR LINER - TRAY STYLE<br>OPTIONAL EQUIPMENT/OTHER<br>2025 MODEL YEAR<br>STAR WHITE METALLIC TRICOAT<br>HYB ELEC TEN-SPEED AUTO TRANS<br>.275/50R22 BSW ALL-SEASON<br>3.73 ELECTRONIC LOCK RR AXLE<br>7400# GVWR PACKAGE<br>FRONT LICENSE PLATE BRACKET<br>50 STATE EMISSIONS<br>PRO POWER ONBOARD - 7.2KW<br>BLUECRUISE EQUIP: 1 YEAR PLAN                                                                                                                                                                                                         | 995.00<br>NO CHARGE<br>NO CHARGE<br>NO CHARGE                                                                                                                                                                                                                                                                                                                                                                                                                                                                                                                                                                                                                                                                                                                                                                                                                                                                                                                                                                                                                                                                                                                                                                                                                                                                                                                                                                                                                                                                                                                                                                                                                                                                                                                                                                                                                                                                                             | PO                                                                                                               | TAL BEFORE DISCOUNTS<br>WERBOOST HYBRID DISC<br>TAL SAVINGS                                                                                                                                         | 92,440.00<br>- 1,900.00<br>- 1,900.00                                                                                | Overall Vehicle ScoreBased on the combined ratings of fro<br>Should ONLY be compared to otherFrontal<br>CrashDriver<br>Passenge<br>Based on the risk of injury in a fronta<br>Should ONLY be compared to otherSide<br>CrashFront sea<br>Rear sea<br>Based on the risk of injury in a side in<br>Rear seaBased on the risk of injury in a side in<br>RolloverStar ratings range from 1 to 5 st<br>Source: National Highway T<br>www.saferca                                                                                                                                                                                                                                                                                                                                                                                                                                                                                                                                                                                                                                                                                                                                                                                                                                                                                                                                                                                                                                                                                                                                                                                                                                                                                                                                                                                                                                                                                                                                                                                                                                                                                                                                                                                                                                                  | er $\star \star$<br>al impact.<br>vehicles of similar size<br>at $\star \star$<br>it $\star \star$<br>mpact.<br>gle-vehicle crash.<br>ars ( $\star \star \star \star$ ), N                                                          |
|                                                                                                                                                                                                                                                                                                                                                                                                                                                                                                                                                        | RAMP ONE     RH80     RAMP TWO     ITEM #:     52     This label is affixed pursuant to the Information Disclosure Act. Gasolin State and Local taxes are not incluc options or accessories are not incluced options opti | RAIL So   2-B104 O/T 1 ge   e Federal Automobile th   ne, License, and Title Fees, si   ded. Dealer installed si | OTAL MSRP \$90,<br>can The QR Code to<br>et more details about<br>is vehicle<br>SPECIAL ORDE                                                                                                        | 面数编制<br>R                                                                                                            |                                                                                                                                                                                                                                                                                                                                                                                                                                                                                                                                                                                                                                                                                                                                                                                                                                                                                                                                                                                                                                                                                                                                                                                                                                                                                                                                                                                                                                                                                                                                                                                                                                                                                                                                                                                                                                                                                                                                                                                                                                                                                                                                                                                                                                                                                             | W7LD9SFB55372<br>g and maintaining a panicals including engine<br>California to cause car                                                                                                                                           |