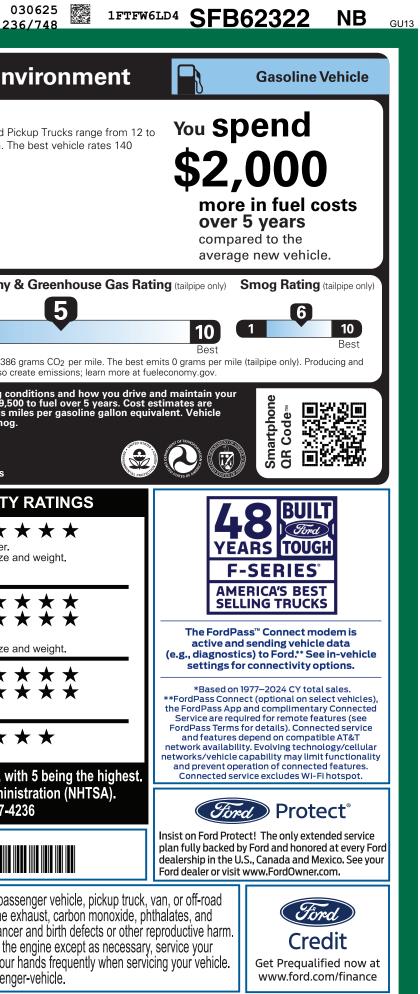

9-NORMAL, NB, 001298, SG071 7618

|                                                                                                                                                                                                                                                                                                                                                                                                                                                                                                                                                                                                                                                                                                                         | CLE DESCRIPTION                                                                                                                                                                                                                                                                                                                                               |                                                                                                                                                                                                                   | SF <b>B62</b>                                                                                                                                                                                                                                                                                                                                                                                                                                                                                                                                                                                                                                                                                                                                                                                                                                                                                                                                                                                                                                                                                                                                                                                                                                                                                                                                                                                                                                                                                                                                                                                                                                                                                                                                                                                                                                                                                                                                                                                                                                                                                                                                                                                                                                                                                                                                                                                                         | 2322                                                                                                                  | EPA<br>DOT Fuel Economy and En                                                                                                                                                                                                                                                                                                                                                                                                                                                                                                                                                                                                                                                                                                                                                                                                                                                                                                                                                                                                    |
|-------------------------------------------------------------------------------------------------------------------------------------------------------------------------------------------------------------------------------------------------------------------------------------------------------------------------------------------------------------------------------------------------------------------------------------------------------------------------------------------------------------------------------------------------------------------------------------------------------------------------------------------------------------------------------------------------------------------------|---------------------------------------------------------------------------------------------------------------------------------------------------------------------------------------------------------------------------------------------------------------------------------------------------------------------------------------------------------------|-------------------------------------------------------------------------------------------------------------------------------------------------------------------------------------------------------------------|-----------------------------------------------------------------------------------------------------------------------------------------------------------------------------------------------------------------------------------------------------------------------------------------------------------------------------------------------------------------------------------------------------------------------------------------------------------------------------------------------------------------------------------------------------------------------------------------------------------------------------------------------------------------------------------------------------------------------------------------------------------------------------------------------------------------------------------------------------------------------------------------------------------------------------------------------------------------------------------------------------------------------------------------------------------------------------------------------------------------------------------------------------------------------------------------------------------------------------------------------------------------------------------------------------------------------------------------------------------------------------------------------------------------------------------------------------------------------------------------------------------------------------------------------------------------------------------------------------------------------------------------------------------------------------------------------------------------------------------------------------------------------------------------------------------------------------------------------------------------------------------------------------------------------------------------------------------------------------------------------------------------------------------------------------------------------------------------------------------------------------------------------------------------------------------------------------------------------------------------------------------------------------------------------------------------------------------------------------------------------------------------------------------------------|-----------------------------------------------------------------------------------------------------------------------|-----------------------------------------------------------------------------------------------------------------------------------------------------------------------------------------------------------------------------------------------------------------------------------------------------------------------------------------------------------------------------------------------------------------------------------------------------------------------------------------------------------------------------------------------------------------------------------------------------------------------------------------------------------------------------------------------------------------------------------------------------------------------------------------------------------------------------------------------------------------------------------------------------------------------------------------------------------------------------------------------------------------------------------|
| ford.com                                                                                                                                                                                                                                                                                                                                                                                                                                                                                                                                                                                                                                                                                                                | 2025 F-150 4X4 SUPERC<br>157" WHEELBASE<br>3.5L POWERBOOST FUL<br>HYB ELEC TEN-SPEED A                                                                                                                                                                                                                                                                        | L HYBRID INTE                                                                                                                                                                                                     | ERIOR<br>STAR WHITE METALLIC TRICOAT<br>ERIOR<br>JAVA LEATHER                                                                                                                                                                                                                                                                                                                                                                                                                                                                                                                                                                                                                                                                                                                                                                                                                                                                                                                                                                                                                                                                                                                                                                                                                                                                                                                                                                                                                                                                                                                                                                                                                                                                                                                                                                                                                                                                                                                                                                                                                                                                                                                                                                                                                                                                                                                                                         |                                                                                                                       | Fuel Economy                                                                                                                                                                                                                                                                                                                                                                                                                                                                                                                                                                                                                                                                                                                                                                                                                                                                                                                                                                                                                      |
| STANDARD EQUIPMENT INCLUDED AT                                                                                                                                                                                                                                                                                                                                                                                                                                                                                                                                                                                                                                                                                          |                                                                                                                                                                                                                                                                                                                                                               |                                                                                                                                                                                                                   |                                                                                                                                                                                                                                                                                                                                                                                                                                                                                                                                                                                                                                                                                                                                                                                                                                                                                                                                                                                                                                                                                                                                                                                                                                                                                                                                                                                                                                                                                                                                                                                                                                                                                                                                                                                                                                                                                                                                                                                                                                                                                                                                                                                                                                                                                                                                                                                                                       |                                                                                                                       | MPGe.                                                                                                                                                                                                                                                                                                                                                                                                                                                                                                                                                                                                                                                                                                                                                                                                                                                                                                                                                                                                                             |
| EXTERIOR<br>• DAYTIME RUNNING LAMPS<br>• EXHAUST TIP - CHROME<br>• GRILLE - CHROME SURROUND<br>W/ BRONZE ACCENTS<br>• LED FOG LAMPS<br>• LED PROJECTOR W/ DYNAMIC<br>BENDING HEADLAMPS<br>• LED SIDE-MIRROR SPOTLIGHTS<br>• LED SIDE-MIRRORS<br>• POWER MIRRORS<br>• POWER SLIDING REAR WINDOW<br>W/DEFROST & PRIVACY TINT                                                                                                                                                                                                                                                                                                                                                                                              | IND EXTRA CHARGE<br>INTERIOR<br>• 10-WAY PWR DRV & MULTI-AD<br>PWR FRT PASS<br>• 12" PRODUCTIVITY SCREEN<br>• 2ND ROW HEATED SEATS<br>• ADAPTIVE CRUISE CONTROL<br>• GENUINE WOOD ACCENTS<br>• HEAD-UP DISPLAY<br>• HTD LTHR WRAPPED STR WHI<br>• HTD/VENTILATED FRT SEATS<br>• LEATHER BUCKET FRONT SEA<br>• MEMORY DRIVER SEAT<br>• PEDALS-PWR ADJ W/MEMORY | B&O UNLEASHED, 1     BED UTILITY PKG     BLIS W/CROSS-TRA     FORDPASS™ CONN     HOTSPOT TELEMAT     LANE-KEEPING SYS L     MOBILE OFFICE PKG     POST-COLLISION BI ATS     REMOTE START SYS     REVERSE BRAKE AS | 4 SPKR<br>4 SPKR<br>4 SPKR<br>4 SPKR<br>4 SPKR<br>4 SPKR<br>4 SPKR<br>4 SPKR<br>5 SPOST-CRASH<br>5 | WITH RSC®<br>F SEAT<br>MPACT<br>Y CANOPY®<br>NT STOP LAMP<br>R INCLUDED<br>NTI-THEFT SYS<br>H ALERT SYS™<br>MONIT SYS | <pre>combined city/hwy 22 24 highway 4.3 gallons per 100 miles Annual fuel COSt \$2,300 1</pre>                                                                                                                                                                                                                                                                                                                                                                                                                                                                                                                                                                                                                                                                                                                                                                                                                                                                                                                                   |
| REMOTE TAILGATE RELEASE     RUNNING BOARD-PWR DEPLOY     TWIN PANEL MOONROOF                                                                                                                                                                                                                                                                                                                                                                                                                                                                                                                                                                                                                                            | PWR TILT/TEL STR COL W/MEI                                                                                                                                                                                                                                                                                                                                    | M REAR VIEW CAMERA<br>• SYNC®4 W/EVR & 12<br>• TOW/HAUL PKG                                                                                                                                                       |                                                                                                                                                                                                                                                                                                                                                                                                                                                                                                                                                                                                                                                                                                                                                                                                                                                                                                                                                                                                                                                                                                                                                                                                                                                                                                                                                                                                                                                                                                                                                                                                                                                                                                                                                                                                                                                                                                                                                                                                                                                                                                                                                                                                                                                                                                                                                                                                                       | SIDE ASSIST                                                                                                           | This vehicle emits 386<br>distributing fuel also c<br>Actual results will vary for many reasons, including driving co<br>vehicle. The average new vehicle gets 28 MPG and costs \$9,50<br>based on 15,000 miles per year at \$3.50 per gallon. MPGe is m<br>emissions are a significant cause of climate change and smog                                                                                                                                                                                                                                                                                                                                                                                                                                                                                                                                                                                                                                                                                                          |
| INCLUDED ON THIS VEHICLE<br>EQUIPMENT GROUP 601A<br>•KING RANCH SERIES<br>OPTIONAL EQUIPMENT/OTHER<br>2025 MODEL YEAR<br>STAR WHITE METALLIC TRICOAT<br>MARSH GRAY ACCENT<br>.20" CHROME-LIKE PVD WHEELS<br>3.5L POWERBOOST FULL HYBRID<br>HYB ELEC TEN-SPEED AUTO TRANS<br>275/60R20 BSW ALL-TERRAIN<br>3.73 MAX TOW E-LOCK REAR AXLE<br>7400# GVWR PACKAGE<br>FRONT LICENSE PLATE BRACKET<br>ENGINE BLOCK HEATER<br>50 STATE EMISSIONS<br>PRO POWER ONBOARD - 7.2KW<br>BLUECRUISE EQUIP: 1 YEAR PLAN<br>MIRROR POWER TELE/GLASS/FOLD<br>FX4 OFF-ROAD PACKAGE<br>.SKID PLATES<br>.FLOOR LINER - TRAY STYLE<br>STANDARD FUEL TANK<br>RETRACTABLE REAR CENTER STEP<br>WHEEL WELL LINER<br>BEDLINER-TOUGHBED SPRAYIN*ACCY | (MSRP)<br>DIO_Kit- ICE Mudflap<br>DIO_Wheel Lock Kit-<br>995.00<br>NO CHARGE<br>395.00<br>NO CHARGE<br>190.00<br>NO CHARGE<br>395.00<br>1,320.00<br>430.00<br>180.00<br>625.00                                                                                                                                                                                |                                                                                                                                                                                                                   | P)<br>D) PRICE INFORMATION<br>D) BASE PRICE<br>TOTAL OPTIONS/OTHER<br>TOTAL VEHICLE & OPTIONS/OTHER<br>DESTINATION & DELIVERY<br>TOTAL BEFORE DISCOUNTS<br>POWERBOOST HYBRID DISC<br>TOTAL SAVINGS                                                                                                                                                                                                                                                                                                                                                                                                                                                                                                                                                                                                                                                                                                                                                                                                                                                                                                                                                                                                                                                                                                                                                                                                                                                                                                                                                                                                                                                                                                                                                                                                                                                                                                                                                                                                                                                                                                                                                                                                                                                                                                                                                                                                                    | (MSRP)<br>\$75,210.00<br>7,285.00<br>2,195.00<br>- <b>1,900.00</b><br>- <b>1,900.00</b><br>- <b>1,900.00</b>          | <b>GOVERNMENT 5-STAR SAFETY</b> Overall Vehicle Score <b>March Schuld Vehicle Score Sased on the combined ratings of frontal, side and rollover.</b> Should ONLY be compared to other vehicles of similar size at <b>Frontal</b> Driver <b>March Score</b> Frontal       Driver         Crash       Passenger         Based on the risk of injury in a frontal impact.         Should ONLY be compared to other vehicles of similar size at         Side       Front seat         Crash       Rear seat         Based on the risk of injury in a side impact.         Should ONLY be compared to other vehicles of similar size at         Side       Front seat         Crash       Rear seat         Based on the risk of injury in a side impact.         Based on the risk of injury in a side impact.         Rollover <b>March Star</b> Based on the risk of rollover in a single-vehicle crash.         Star ratings range from 1 to 5 stars ( <b>* * * * *</b> ), w         Source: National Highway Traffic Safety Admin |
| SecuriCodeÖ Wireless Keyless E                                                                                                                                                                                                                                                                                                                                                                                                                                                                                                                                                                                                                                                                                          | 225.00 RAMP ONE CA46 RAMP TWO                                                                                                                                                                                                                                                                                                                                 | CONVOY                                                                                                                                                                                                            | TOTAL MSRP \$82<br>Scan The QR Code to                                                                                                                                                                                                                                                                                                                                                                                                                                                                                                                                                                                                                                                                                                                                                                                                                                                                                                                                                                                                                                                                                                                                                                                                                                                                                                                                                                                                                                                                                                                                                                                                                                                                                                                                                                                                                                                                                                                                                                                                                                                                                                                                                                                                                                                                                                                                                                                | 2,790.00<br>                                                                                                          | www.safercar.gov or 1-888-327-4<br>1FTFW6LD4SFB62322                                                                                                                                                                                                                                                                                                                                                                                                                                                                                                                                                                                                                                                                                                                                                                                                                                                                                                                                                                              |
|                                                                                                                                                                                                                                                                                                                                                                                                                                                                                                                                                                                                                                                                                                                         | This label is affixed pur<br>Information Disclosure<br>State and Local taxes a                                                                                                                                                                                                                                                                                | ITEM #:<br>13-W321 O/T A<br>rsuant to the Federal Automobile<br>Act. Gasoline, License, and Title Fees,<br>ire not included. Dealer installed<br>are not included unless listed above.                            | get more details about<br>this vehicle<br>SG071 N RB 2X 565 001298 0                                                                                                                                                                                                                                                                                                                                                                                                                                                                                                                                                                                                                                                                                                                                                                                                                                                                                                                                                                                                                                                                                                                                                                                                                                                                                                                                                                                                                                                                                                                                                                                                                                                                                                                                                                                                                                                                                                                                                                                                                                                                                                                                                                                                                                                                                                                                                  | ER                                                                                                                    | WARNING: Operating, servicing and maintaining a pass<br>vehicle can expose you to chemicals including engine e<br>lead, which are known to the State of California to cause canc<br>To minimize exposure, avoid breathing exhaust, do not idle the<br>vehicle in a well-ventilated area and wear gloves or wash your<br>For more information go to www.P65Warnings.ca.gov/passeng                                                                                                                                                                                                                                                                                                                                                                                                                                                                                                                                                                                                                                                 |
|                                                                                                                                                                                                                                                                                                                                                                                                                                                                                                                                                                                                                                                                                                                         |                                                                                                                                                                                                                                                                                                                                                               |                                                                                                                                                                                                                   |                                                                                                                                                                                                                                                                                                                                                                                                                                                                                                                                                                                                                                                                                                                                                                                                                                                                                                                                                                                                                                                                                                                                                                                                                                                                                                                                                                                                                                                                                                                                                                                                                                                                                                                                                                                                                                                                                                                                                                                                                                                                                                                                                                                                                                                                                                                                                                                                                       |                                                                                                                       | 000050710                                                                                                                                                                                                                                                                                                                                                                                                                                                                                                                                                                                                                                                                                                                                                                                                                                                                                                                                                                                                                         |