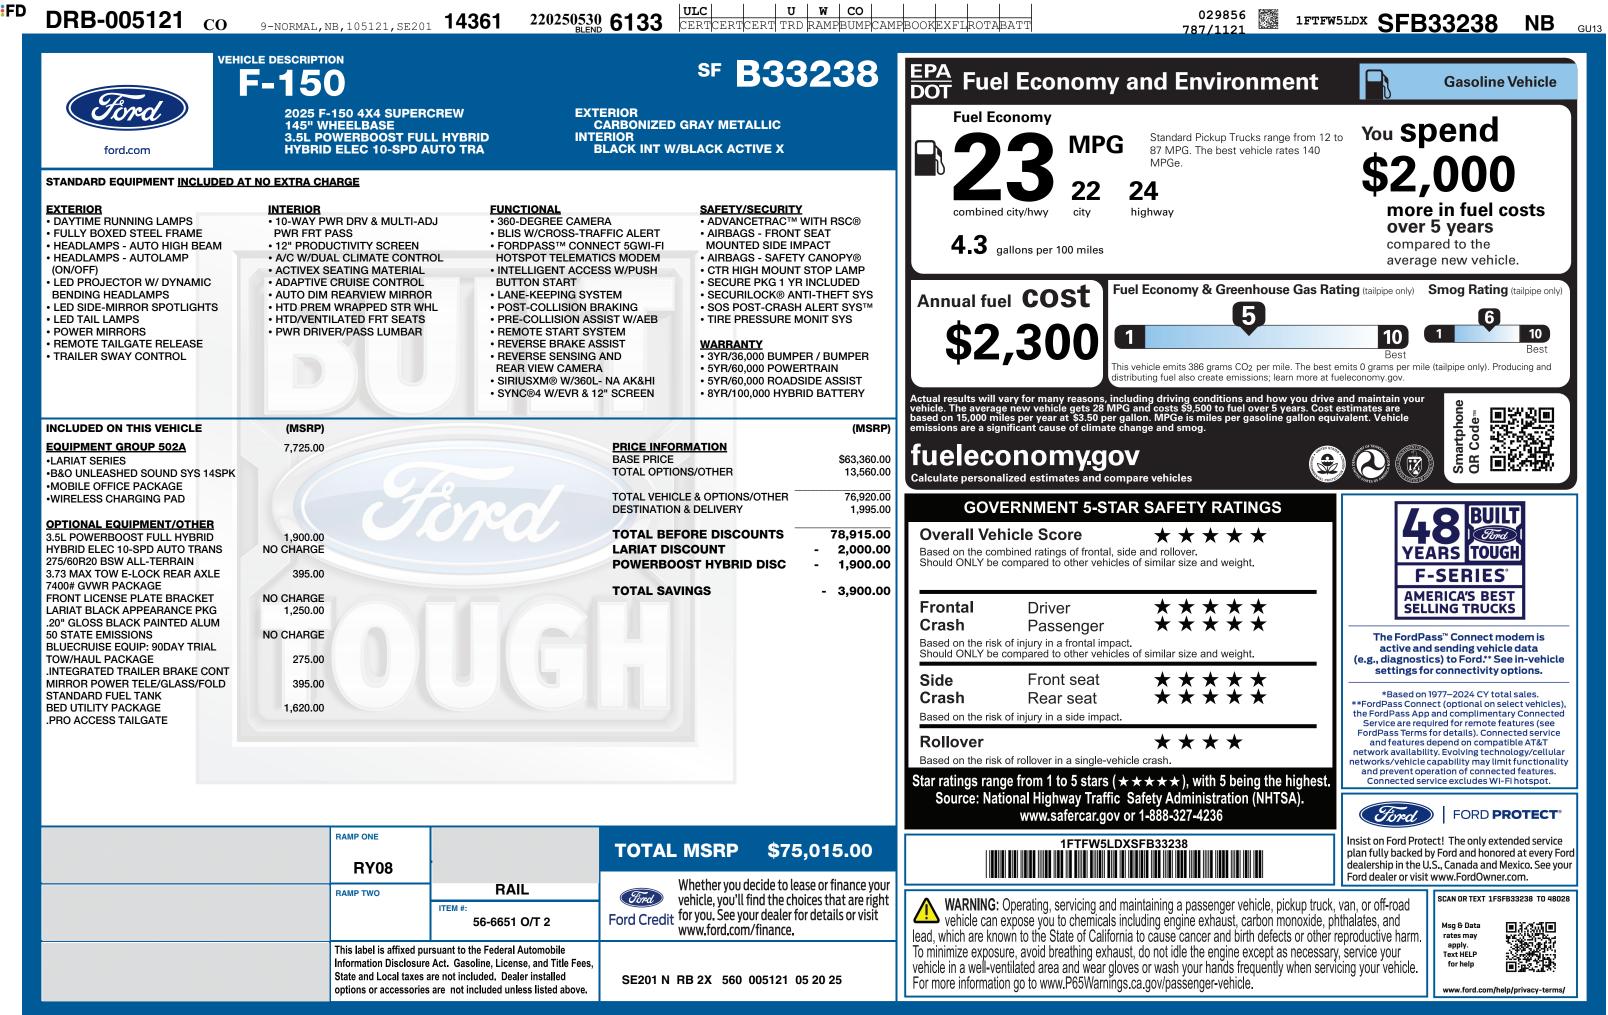

|               | 7,725.00              | PRICE INFORMATION<br>BASE PRICE                         |   | \$63,360.00           |
|---------------|-----------------------|---------------------------------------------------------|---|-----------------------|
| YS 14SPK      |                       | TOTAL OPTIONS/OTHER                                     |   | 13,560.00             |
|               |                       | TOTAL VEHICLE & OPTIONS/OTHER<br>DESTINATION & DELIVERY |   | 76,920.00<br>1,995.00 |
| THER          |                       | DESTINATION & DELIVERT                                  |   | 1,995.00              |
| BRID          | 1,900.00              | TOTAL BEFORE DISCOUNTS                                  |   | 78,915.00             |
| TRANS         | NO CHARGE             | LARIAT DISCOUNT                                         | - | 2,000.00              |
| N             |                       | POWERBOOST HYBRID DISC                                  | - | 1,900.00              |
| RAXLE         | 395.00                |                                                         |   | -,                    |
| OVET          |                       | TOTAL SAVINGS                                           | - | 3,900.00              |
| CKET<br>E PKG | NO CHARGE<br>1,250.00 |                                                         |   |                       |
| ALUM          | 1,230.00              |                                                         |   |                       |
| ALOW          | NO CHARGE             |                                                         |   |                       |
| TRIAL         |                       |                                                         |   |                       |
|               | 275.00                |                                                         |   |                       |
| KE CONT       |                       |                                                         |   |                       |
| S/FOLD        | 395.00                |                                                         |   |                       |
|               | 1 000 00              |                                                         |   |                       |
|               | 1,620.00              |                                                         |   |                       |
|               |                       |                                                         |   |                       |
|               |                       |                                                         |   |                       |
|               |                       |                                                         |   |                       |
|               |                       |                                                         |   |                       |

| RAMP ONE                           |                                                                                                                                                                                            | TOTAL MSRP                                    | \$75,015.00                   |                                                                                   |  |  |
|------------------------------------|--------------------------------------------------------------------------------------------------------------------------------------------------------------------------------------------|-----------------------------------------------|-------------------------------|-----------------------------------------------------------------------------------|--|--|
| RY08                               |                                                                                                                                                                                            |                                               | \$75,015.00                   |                                                                                   |  |  |
| RAMP TWO                           | RAIL                                                                                                                                                                                       |                                               |                               | Whether you decide to lease or finant<br>vehicle, you'll find the choices that ar |  |  |
|                                    | ITEM #:<br>56-6651 O/T 2                                                                                                                                                                   | Ford Credit for you. See you<br>www.ford.com/ | r dealer for details or visit | WARNIN<br>vehicle c<br>lead, which are                                            |  |  |
| Information Dis<br>State and Local | ixed pursuant to the Federal Automobile<br>closure Act. Gasoline, License, and Title Fees,<br>I taxes are not included. Dealer installed<br>essories are not included unless listed above. | SE201 N RB 2X 560 0                           | 05121 05 20 25                | To minimize exp<br>vehicle in a well-<br>For more inform                          |  |  |