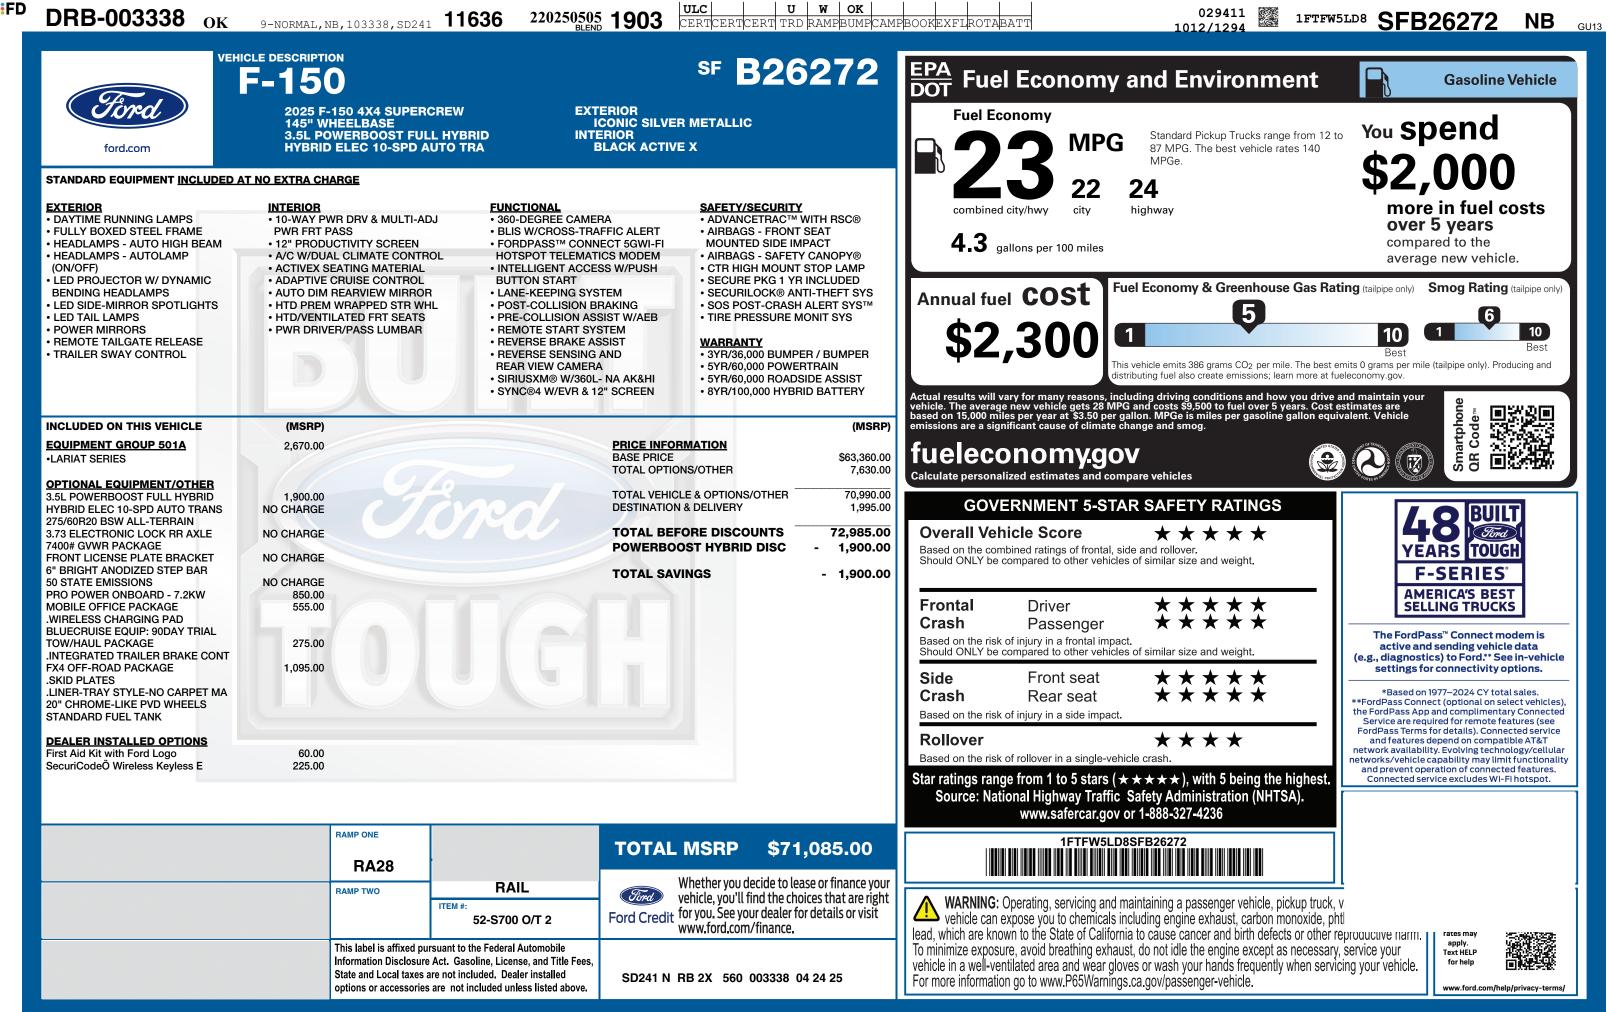

|                                                   |                                                                                                                                                              |                                   |                                                                                                                          |                                                                                                       | WWW.S                                                                              |
|---------------------------------------------------|--------------------------------------------------------------------------------------------------------------------------------------------------------------|-----------------------------------|--------------------------------------------------------------------------------------------------------------------------|-------------------------------------------------------------------------------------------------------|------------------------------------------------------------------------------------|
| RAMP ONE                                          |                                                                                                                                                              | TOTAL                             | MSRP                                                                                                                     | \$71,085.00                                                                                           |                                                                                    |
| <br>RAMP TWO                                      | RAIL                                                                                                                                                         |                                   | Whether you dec                                                                                                          | ecide to lease or finance your                                                                        |                                                                                    |
| RAMP TWO                                          | ITEM #:<br>52-S700 O/T 2                                                                                                                                     | Ford Credit                       | vehicle, you'll find the choices that are right<br>or you. See your dealer for details or visit<br>www.ford.com/finance. |                                                                                                       | WARNING: Operating, s<br>vehicle can expose you<br>lead, which are known to the Si |
| Information Disclosure<br>State and Local taxes a | rsuant to the Federal Automobile<br>Act. Gasoline, License, and Title Fees,<br>are not included. Dealer installed<br>s are not included unless listed above. | SD241 N RB 2X 560 003338 04 24 25 |                                                                                                                          | To minimize exposure, avoid br<br>vehicle in a well-ventilated area<br>For more information go to www |                                                                                    |