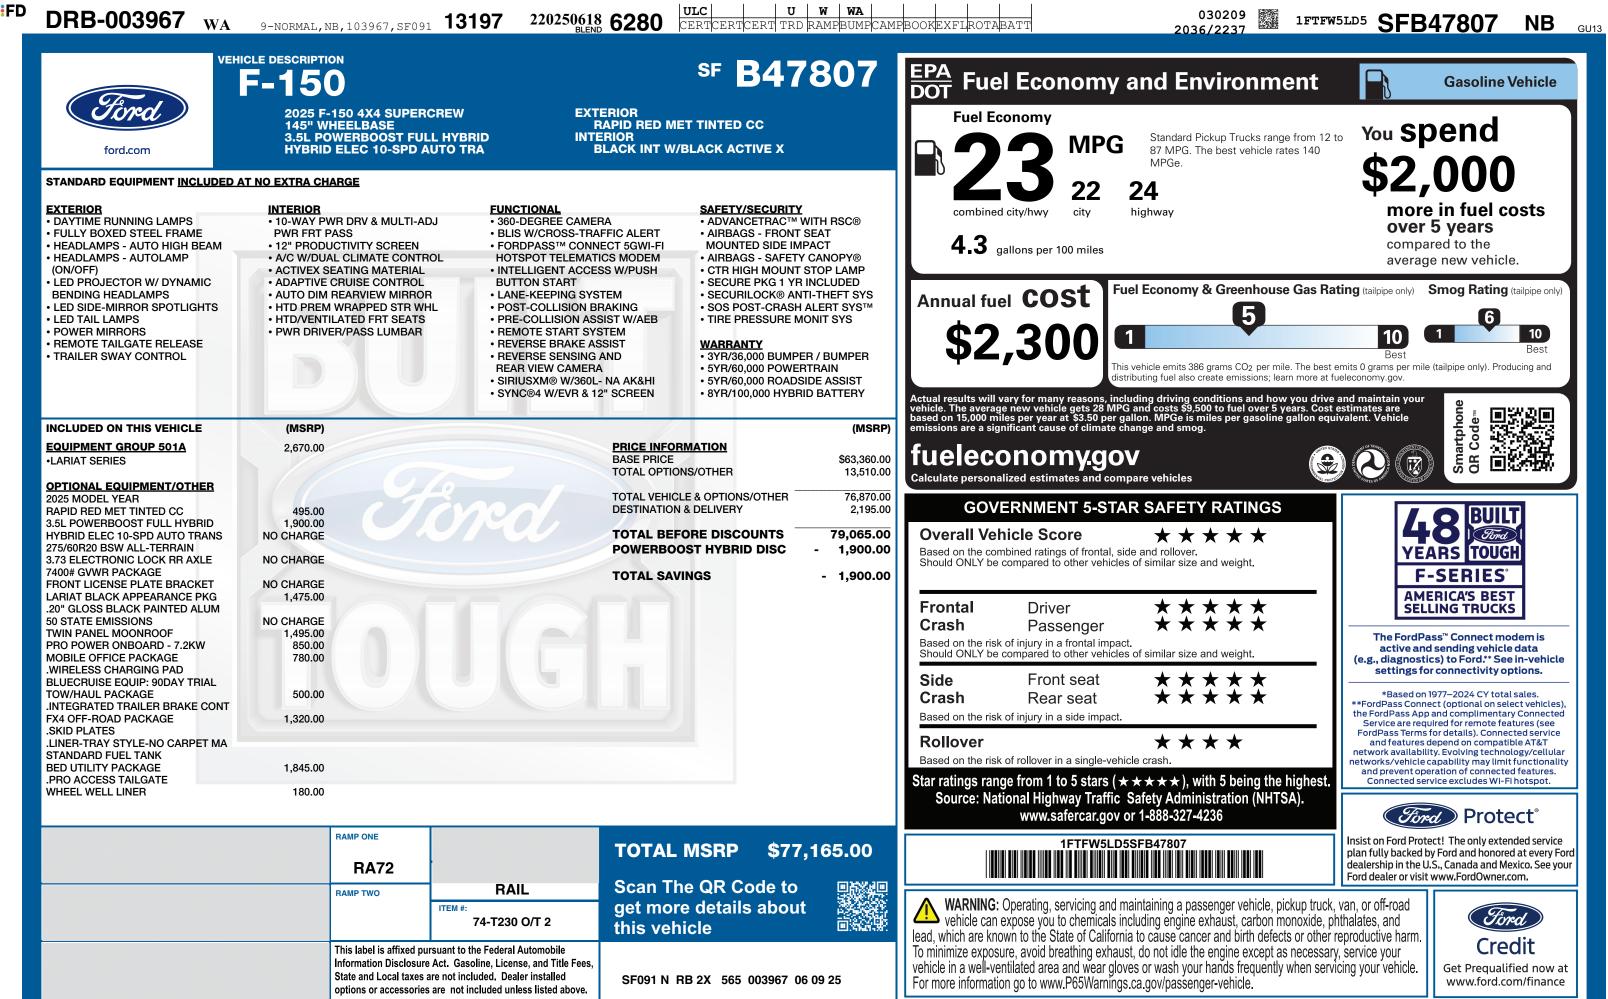

| <br>                                                                                                                                                                                                                                                   |                          |                                     |  | www.safercar.gov or 1-888-327-4                                                                                                                                                         |
|--------------------------------------------------------------------------------------------------------------------------------------------------------------------------------------------------------------------------------------------------------|--------------------------|-------------------------------------|--|-----------------------------------------------------------------------------------------------------------------------------------------------------------------------------------------|
| RAMP ONE                                                                                                                                                                                                                                               |                          | TOTAL MSRP \$77,165.00              |  | 1FTFW5LD5SFB47807                                                                                                                                                                       |
| RAMP TWO                                                                                                                                                                                                                                               | RAIL                     | Scan The QR Code to                 |  |                                                                                                                                                                                         |
|                                                                                                                                                                                                                                                        | ITEM #:<br>74-T230 O/T 2 | get more details about this vehicle |  | WARNING: Operating, servicing and maintaining a past<br>vehicle can expose you to chemicals including engine of<br>lead, which are known to the State of California to cause canc       |
| This label is affixed pursuant to the Federal Automobile<br>Information Disclosure Act. Gasoline, License, and Title Fees,<br>State and Local taxes are not included. Dealer installed<br>options or accessories are not included unless listed above. |                          | SF091 N RB 2X 565 003967 06 09 25   |  | To minimize exposure, avoid breathing exhaust, do not idle the vehicle in a well-ventilated area and wear gloves or wash your For more information go to www.P65Warnings.ca.gov/passeng |