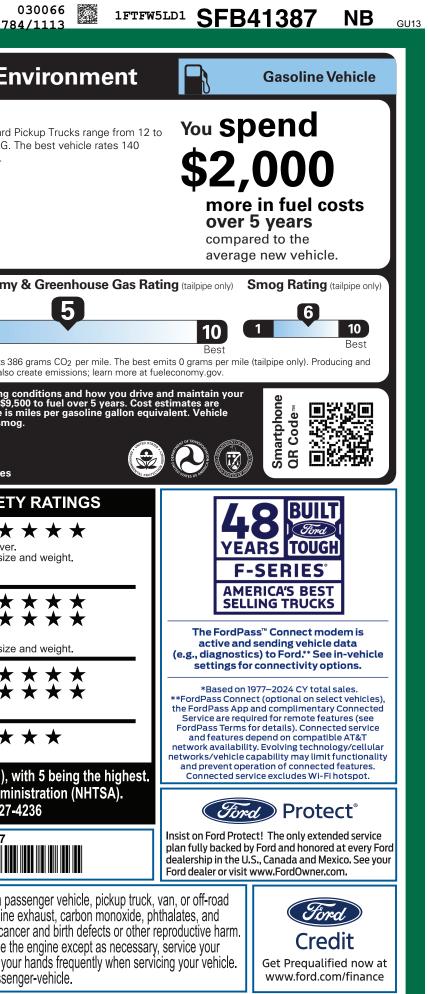

FD

9-NORMAL, NB, 001954, SE301 **7936** 

220250605 3393

| Ford.com                                                                                                                                                                                                                                                                                                                                                                                                                                                                                                                                                                                                                                                                                                                                                                                                                                                                                                                                                                                                                                                                                                                                                                                                                                                                                                                                                                                                                                                                                                                                                                                                                                                                                                                                                                                                                                                                                                                                                                                                                                                                                                                                                                                                                                                                  | CLE DESCRIPTION<br><b>5-150</b><br>2025 F-150 4X4 SUPERCRE<br>145" WHEELBASE<br>3.5L POWERBOOST FULL HY<br>HYBRID ELEC 10-SPD AUTO                                                                                                                                                                                                                                                                     | AI<br>YBRID INTE                                                                                                                                                                                                                                                                                        | ERIOR<br>NTIMATTER BLUE METALLIC                                                                                                                                                                                                                                                                                                                               | 1387                                                                                                                                                                                                                                                                                                                                                | EPA<br>DOT Fuel Economy and En<br>Fuel Economy<br>Rev 2 2 MPG Standard F<br>87 MPG. T<br>MPGe.                                                                                                                                                                                                                                                                                                                                                                                                                                                                                                                                                                                                                                                                                                                                                                                                                                                                                                                                                                                                                                                                                                                                                                                                                                                                                                                                                                                                                                                                                                                                                                                                                                                                                                                                                                                                                                                                                          |
|---------------------------------------------------------------------------------------------------------------------------------------------------------------------------------------------------------------------------------------------------------------------------------------------------------------------------------------------------------------------------------------------------------------------------------------------------------------------------------------------------------------------------------------------------------------------------------------------------------------------------------------------------------------------------------------------------------------------------------------------------------------------------------------------------------------------------------------------------------------------------------------------------------------------------------------------------------------------------------------------------------------------------------------------------------------------------------------------------------------------------------------------------------------------------------------------------------------------------------------------------------------------------------------------------------------------------------------------------------------------------------------------------------------------------------------------------------------------------------------------------------------------------------------------------------------------------------------------------------------------------------------------------------------------------------------------------------------------------------------------------------------------------------------------------------------------------------------------------------------------------------------------------------------------------------------------------------------------------------------------------------------------------------------------------------------------------------------------------------------------------------------------------------------------------------------------------------------------------------------------------------------------------|--------------------------------------------------------------------------------------------------------------------------------------------------------------------------------------------------------------------------------------------------------------------------------------------------------------------------------------------------------------------------------------------------------|---------------------------------------------------------------------------------------------------------------------------------------------------------------------------------------------------------------------------------------------------------------------------------------------------------|----------------------------------------------------------------------------------------------------------------------------------------------------------------------------------------------------------------------------------------------------------------------------------------------------------------------------------------------------------------|-----------------------------------------------------------------------------------------------------------------------------------------------------------------------------------------------------------------------------------------------------------------------------------------------------------------------------------------------------|-----------------------------------------------------------------------------------------------------------------------------------------------------------------------------------------------------------------------------------------------------------------------------------------------------------------------------------------------------------------------------------------------------------------------------------------------------------------------------------------------------------------------------------------------------------------------------------------------------------------------------------------------------------------------------------------------------------------------------------------------------------------------------------------------------------------------------------------------------------------------------------------------------------------------------------------------------------------------------------------------------------------------------------------------------------------------------------------------------------------------------------------------------------------------------------------------------------------------------------------------------------------------------------------------------------------------------------------------------------------------------------------------------------------------------------------------------------------------------------------------------------------------------------------------------------------------------------------------------------------------------------------------------------------------------------------------------------------------------------------------------------------------------------------------------------------------------------------------------------------------------------------------------------------------------------------------------------------------------------------|
| STANDARD EQUIPMENT INCLUDED AT<br>EXTERIOR<br>• DAYTIME RUNNING LAMPS<br>• FULLY BOXED STEEL FRAME<br>• HEADLAMPS - AUTO HIGH BEAM<br>• HEADLAMPS - AUTOLAMP<br>(ON/OFF)<br>• LED PROJECTOR W/ DYNAMIC<br>BENDING HEADLAMPS<br>• LED SIDE-MIRROR SPOTLIGHTS<br>• LED SIDE-MIRRORS SPOTLIGHTS<br>• LED TAIL LAMPS<br>• POWER MIRRORS<br>• REMOTE TAILGATE RELEASE<br>• TRAILER SWAY CONTROL<br>INCLUDED ON THIS VEHICLE<br>EQUIPMENT GROUP 501A<br>• LARIAT SERIES<br>OPTIONAL EQUIPMENT/OTHER<br>3.5L POWERBOOST FULL HYBRID<br>HYBRID ELEC 10-SPD AUTO TRANS<br>275/60R20 BSW ALL-TERRAIN<br>3.73 ELECTRONIC LOCK RR AXLE<br>7400# GVWR PACKAGE<br>FRONT LICENSE PLATE BRACKET<br>6" BRIGHT ANODIZED STEP BAR<br>50 STATE EMISSIONS<br>BLUECRUISE EQUIP: 90DAY TRIAL<br>TOW/HAUL PACKAGE<br>INTEGRATED TRAILER BRAKE CONT<br>FX4 OFF-ROAD PACKAGE<br>INTEGRATED TRAILER BRAKE CONT<br>FX6 OFF-ROAD PACKAGE<br>INTEGRATED TRAILER BRAKE CONT<br>FX6 OFF-ROAD PACKAGE<br>INTEGRATED TRAILER<br>BEDLINER-TOUGHBED SPRAYIN*ACCY | IND EXTRA CHARGE<br>INTERIOR<br>10-WAY PWR DRV & MULTI-ADJ<br>PWR FRT PASS<br>12" PRODUCTIVITY SCREEN<br>AC W/DUAL CLIMATE CONTROL<br>ACTIVEX SEATING MATERIAL<br>ADAPTIVE CRUISE CONTROL<br>AUTO DIM REARVIEW MIRROR<br>HTD PREM WRAPPED STR WHL<br>HTD/VENTILATED FRT SEATS<br>PWR DRIVER/PASS LUMBAR<br>(MSRP)<br>2,670.00<br>1,900.00<br>NO CHARGE<br>NO CHARGE<br>NO CHARGE<br>275.00<br>1,095.00 | EUNCTIONAL<br>9 360-DEGREE CAMER.<br>9 FORDPASS™ CONNEL<br>HOTSPOT TELEMATIO<br>1 INTELLIGENT ACCES<br>BUTTON START<br>1 LANE-KEEPING SYST<br>9 POST-COLLISION ABS<br>9 REMOTE START SYS<br>1 REVERSE BRAKE ASS<br>1 REVERSE SENSING A<br>REAR VIEW CAMERA<br>3 SIRIUSXM® W/360L-<br>3 YNC®4 W/EVR & 12 | FIC ALERT       • AIRBAGS - FRO         ECT 5GWI-FI       MOUNTED SIDE         CS MODEM       • AIRBAGS - SAFI         S W/PUSH       • CTR HIGH MOU         * EM       • SECURE PKG 1         * EM       • SECURILOCK®         AKING       • SOS POST-CRA         IST W/AEB       • TIRE PRESSURE         TEM       • SYR/60,000 BUN         • SYR/60,000 ROA | IM       WITH RSC®         INT SEAT       IMPACT         ETY CANOPY®       INT STOP LAMP         YR INCLUDED       ANTI-THEFT SYS         SH ALERT SYS™       E         MPER / BUMPER       WERTRAIN         ADSIDE ASSIST       /BRID BATTERY         (MSRP)         \$63,360.00         6,715.00       1,995.00         72,070.00       72,070.00 | Lombined city/hyv 22 24   combined city/hyv city highway   4.3 gallons per 100 miles   Annual fuel Cost fg2,3000   Stage, 30,000 Image: Stage of the second secon |
|                                                                                                                                                                                                                                                                                                                                                                                                                                                                                                                                                                                                                                                                                                                                                                                                                                                                                                                                                                                                                                                                                                                                                                                                                                                                                                                                                                                                                                                                                                                                                                                                                                                                                                                                                                                                                                                                                                                                                                                                                                                                                                                                                                                                                                                                           | RAMP ONE RAA2P                                                                                                                                                                                                                                                                                                                                                                                         | RAIL<br><sup>M #:</sup><br>58-9191 O/T A                                                                                                                                                                                                                                                                | <b>TOTAL MSRP</b> \$7<br>Scan The QR Code t<br>get more details abo<br>this vehicle                                                                                                                                                                                                                                                                            | all an an ann an                                                                                                                                                                                                                                                                                                         | Interview                                                                                                                                                                                                                                                                                                                                                                                                                                                                                                                                                                                                                                               |
|                                                                                                                                                                                                                                                                                                                                                                                                                                                                                                                                                                                                                                                                                                                                                                                                                                                                                                                                                                                                                                                                                                                                                                                                                                                                                                                                                                                                                                                                                                                                                                                                                                                                                                                                                                                                                                                                                                                                                                                                                                                                                                                                                                                                                                                                           | Information Disclosure Act.<br>State and Local taxes are not                                                                                                                                                                                                                                                                                                                                           | This label is affixed pursuant to the Federal Automobile<br>Information Disclosure Act. Gasoline, License, and Title Fees,<br>State and Local taxes are not included. Dealer installed<br>options or accessories are not included unless listed above.                                                  |                                                                                                                                                                                                                                                                                                                                                                | DER                                                                                                                                                                                                                                                                                                                                                 | lead, which are known to the State of California to cause cance<br>To minimize exposure, avoid breathing exhaust, do not idle th<br>vehicle in a well-ventilated area and wear gloves or wash you<br>For more information go to www.P65Warnings.ca.gov/passen                                                                                                                                                                                                                                                                                                                                                                                                                                                                                                                                                                                                                                                                                                                                                                                                                                                                                                                                                                                                                                                                                                                                                                                                                                                                                                                                                                                                                                                                                                                                                                                                                                                                                                                           |