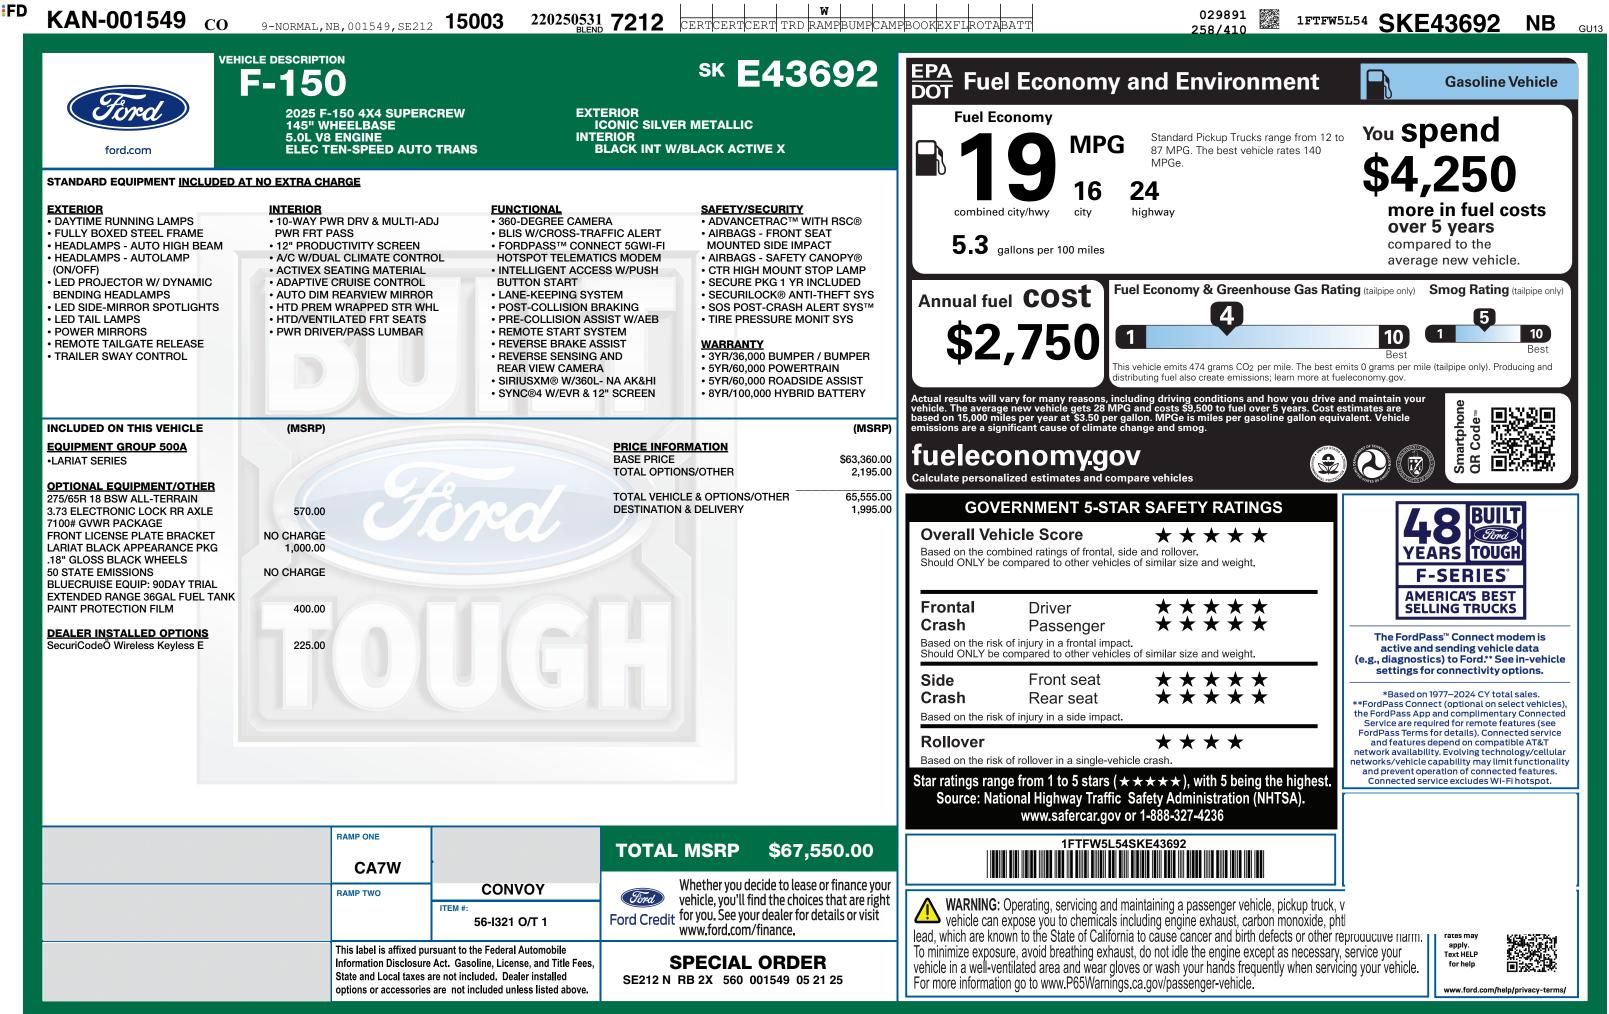

| RAMP ONE                                                                                                                                                                                                                                               |                          | TOTAL MSRP                                                                                  | \$67,550.00                    |                                                                              |
|--------------------------------------------------------------------------------------------------------------------------------------------------------------------------------------------------------------------------------------------------------|--------------------------|---------------------------------------------------------------------------------------------|--------------------------------|------------------------------------------------------------------------------|
| CA7W                                                                                                                                                                                                                                                   |                          |                                                                                             |                                |                                                                              |
| RAMP TWO                                                                                                                                                                                                                                               | CONVOY                   | Whether you decide to lease or finance your vehicle, you'll find the choices that are right |                                |                                                                              |
|                                                                                                                                                                                                                                                        | ITEM #:<br>56-I321 O/T 1 | Ford Credit for you. See you<br>www.ford.com                                                | ur dealer for details or visit | WARNING: Ope<br>vehicle can exp<br>lead, which are known                     |
| This label is affixed pursuant to the Federal Automobile<br>Information Disclosure Act. Gasoline, License, and Title Fees,<br>State and Local taxes are not included. Dealer installed<br>options or accessories are not included unless listed above. |                          | <b>SPECIAL ORDER</b><br>SE212 N RB 2X 560 001549 05 21 25                                   |                                | To minimize exposure,<br>vehicle in a well-ventila<br>For more information g |