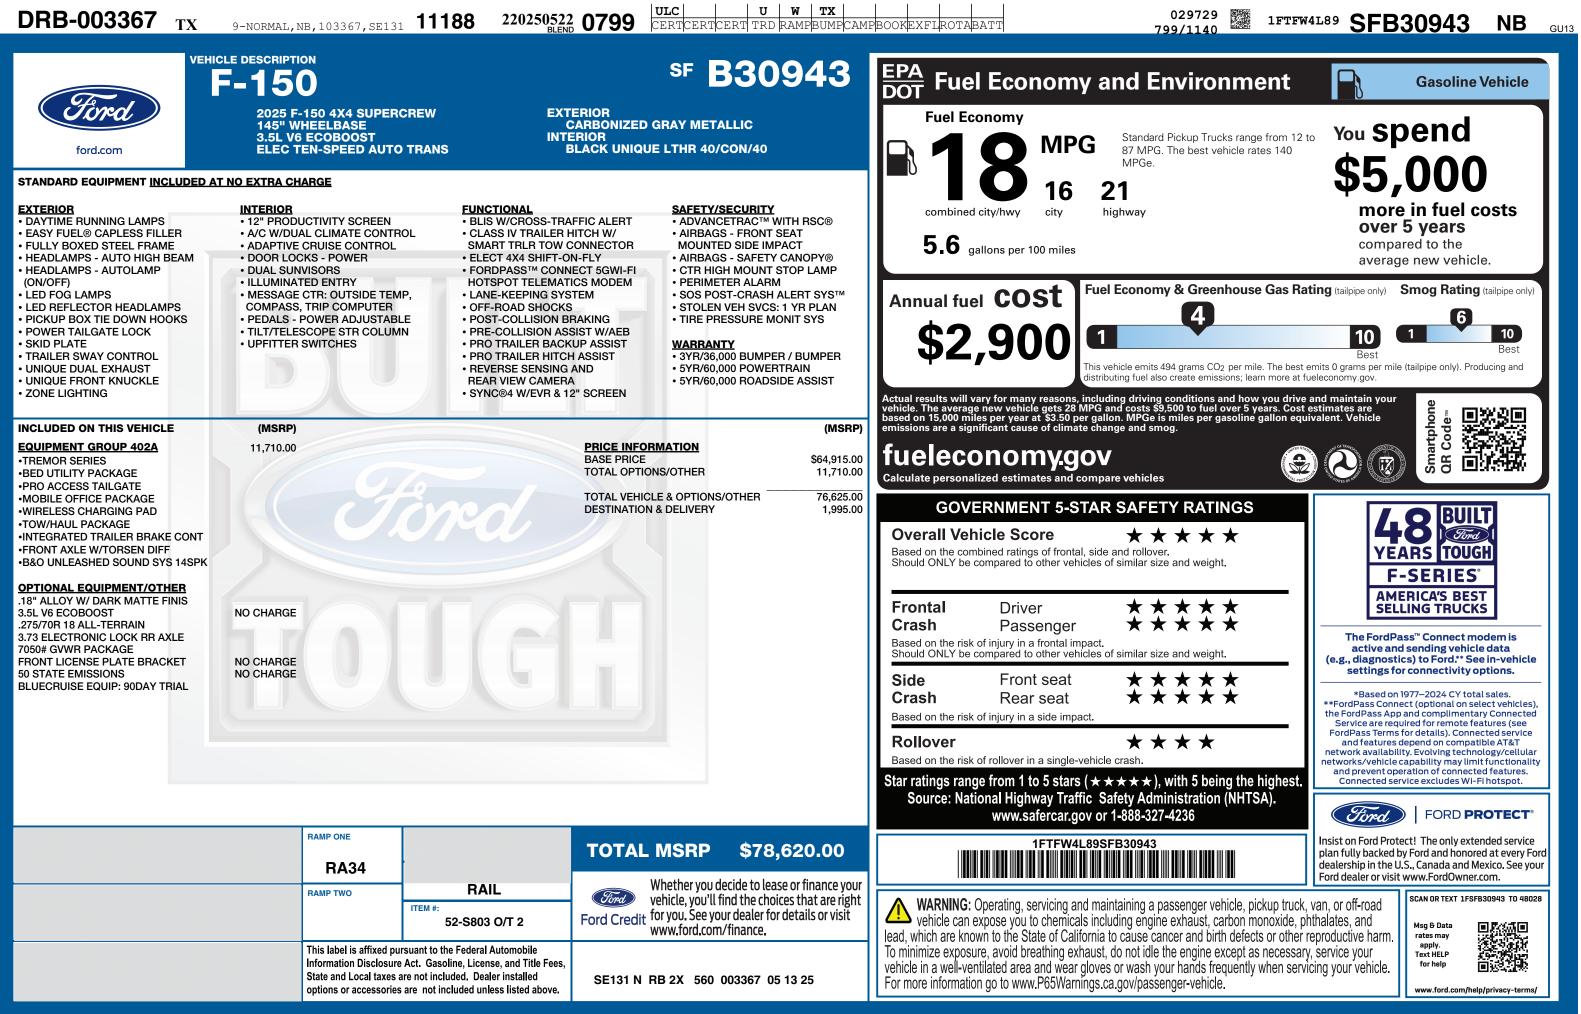

FD

| RAMP ONE                                                                                                                                                                                                                                               |                          | TOTAL MSRP                                                                                  | \$78,620.00                    |                                                                      |  |
|--------------------------------------------------------------------------------------------------------------------------------------------------------------------------------------------------------------------------------------------------------|--------------------------|---------------------------------------------------------------------------------------------|--------------------------------|----------------------------------------------------------------------|--|
|                                                                                                                                                                                                                                                        | RAIL                     | Whether you decide to lease or finance your vehicle, you'll find the choices that are right |                                | r                                                                    |  |
| RAMP TWO                                                                                                                                                                                                                                               | RAIL                     |                                                                                             |                                |                                                                      |  |
|                                                                                                                                                                                                                                                        | ITEM #:<br>52-S803 O/T 2 | Ford Credit for you. See you<br>www.ford.com                                                | ur dealer for details or visit | WARNING: C<br>vehicle can ex<br>lead, which are know                 |  |
| This label is affixed pursuant to the Federal Automobile<br>Information Disclosure Act. Gasoline, License, and Title Fees,<br>State and Local taxes are not included. Dealer installed<br>options or accessories are not included unless listed above. |                          | SE131 N RB 2X 560 003367 05 13 25                                                           |                                | To minimize exposur<br>vehicle in a well-ven<br>For more information |  |