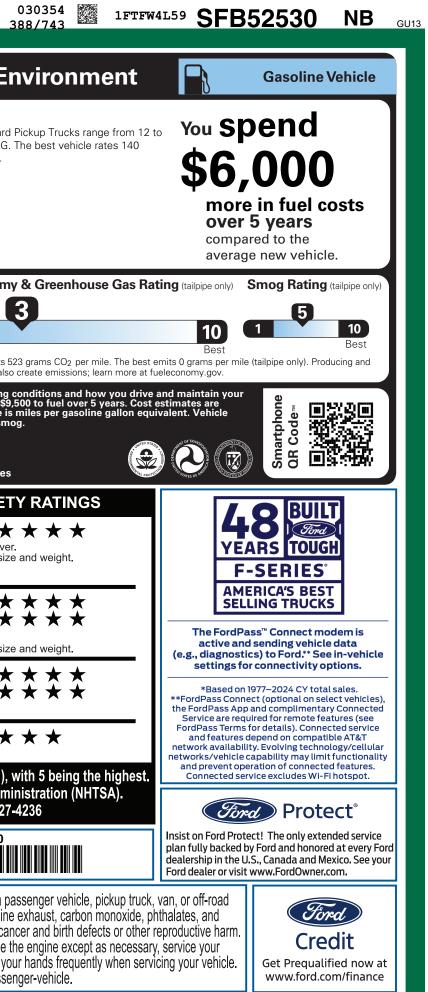

FD

9-NORMAL,NB,002319,SF161 16631

220250624 **1325** CERTCERTCERT TRD RAMPBUMPCAMPBOOKEXFLROTABATT

W

|                                                                                                                                                                                                                                                                                                                                                                                                                                                                                                                                                                                                                                                                                                                                                                                                                                                                                       | CLE DESCRIPTION<br><b>5-150</b><br>2025 F-150 4X4 SUPERCRE<br>145" WHEELBASE<br>5.0L V8 ENGINE<br>ELEC TEN-SPEED AUTO TR                                                                                                                                                                                                                               | S<br>INTE                                                                                                                                                                                                                                                                                                                 | SF B52<br>ERIOR<br>SPACE WHITE METALLIC<br>ERIOR<br>SLACK SPORT CLOTH 40/CON/40                                                                                                                                                                                                                                                                                                                          | .530                                                                                               | EPA<br>DOT Fuel Economy and Er<br>Fuel Economy<br>Priel Economy<br>MPGe.                                                                                                                                                                                                                                                                                                                                                                                                                                                                                                                                                                                                                                                                                                                                                                                                                                                                                                                                              |
|---------------------------------------------------------------------------------------------------------------------------------------------------------------------------------------------------------------------------------------------------------------------------------------------------------------------------------------------------------------------------------------------------------------------------------------------------------------------------------------------------------------------------------------------------------------------------------------------------------------------------------------------------------------------------------------------------------------------------------------------------------------------------------------------------------------------------------------------------------------------------------------|--------------------------------------------------------------------------------------------------------------------------------------------------------------------------------------------------------------------------------------------------------------------------------------------------------------------------------------------------------|---------------------------------------------------------------------------------------------------------------------------------------------------------------------------------------------------------------------------------------------------------------------------------------------------------------------------|----------------------------------------------------------------------------------------------------------------------------------------------------------------------------------------------------------------------------------------------------------------------------------------------------------------------------------------------------------------------------------------------------------|----------------------------------------------------------------------------------------------------|-----------------------------------------------------------------------------------------------------------------------------------------------------------------------------------------------------------------------------------------------------------------------------------------------------------------------------------------------------------------------------------------------------------------------------------------------------------------------------------------------------------------------------------------------------------------------------------------------------------------------------------------------------------------------------------------------------------------------------------------------------------------------------------------------------------------------------------------------------------------------------------------------------------------------------------------------------------------------------------------------------------------------|
| EXTERIOR<br>• DAYTIME RUNNING LAMPS<br>• ASY FUEL® CAPLESS FILLER<br>• FULLY BOXED STEEL FRAME<br>• HEADLAMPS - AUTO HIGH BEAM<br>• HEADLAMPS - AUTO LAMP<br>(ON/OFF)<br>• LED FOG LAMPS<br>• LED REFLECTOR HEADLAMPS<br>• POKUP BOX TIE DOWN HOOKS<br>• POWER TAILGATE LOCK<br>• SKID PLATES<br>• TRAILER SWAY CONTROL<br>UNIQUE FRONT KNUCKLE<br>• JONE LIGHTING<br><b>INCLUED ON THIS VEHICLE</b><br><b>EQUPMENT GROUP 401A</b><br>• TREMOR SERIES<br><b>MOTONAL EQUPMENT/OTHEN</b><br>• ALLOY W/ DARK MATTE FINIS<br>• 275/70R 18 ALL-TERAIN<br>• 373 ELECTRONIC LOCK RR AXLE<br>7107W GWRP PACKAGE<br>FRONT LICENSE PLATE BRACKET<br>ENGINE BLOCK HEATER<br>50 STATE EMISSIONS<br>FLOOR LINER - TRAY STYLE<br>BLUECRUISE EQUIP: 90DAY TRIAL<br>TOWHAUL PACKAGE<br>• INTEGRATED TRAILER BRAKE CONT<br>BG DUTILITY PACKAGE<br>• ALGATE STEP AND WORK SURFAC<br>BED UTILITY PACKAGE | INTERIOR<br>9 12" PRODUCTIVITY SCREEN<br>9 AC W/DUAL CLIMATE CONTROL<br>9 DOAL OCKS - POWER<br>9 DUAL SUNVISORS<br>1 ILLUMINATED ENTRY<br>1 MESSAGE CTR: OUTSIDE TEMP,<br>COMPASS, TRIP COMPUTER<br>9 PEDALS - POWER ADJUSTABLE<br>1 TILT/TELESCOPE STR COLUMN<br>1 UPFITTER SWITCHES<br>0<br>0<br>0<br>0<br>0<br>0<br>0<br>0<br>0<br>0<br>0<br>0<br>0 | EUNCTIONAL<br>9 BLIS W/CROSS-TRA<br>9 CLASS IV TRAILER H<br>SMART TRLR TOW C<br>9 ELECT 4X4 SHIFT-O<br>9 FORDPASS™ CONN<br>HOTSPOT TELEMAT<br>1 LANE-KEEPING SYS<br>9 OFF-ROAD SHOCKS<br>9 POST-COLLISION AS<br>9 PRO TRAILER BACK<br>9 PRO TRAILER HITCH<br>9 REVERSE SENSING<br>REAR VIEW CAMERA<br>9 SYNC@4 W/EVR & 13 | HITCH W/<br>CONNECTORAIRBAGS - FRONT<br>MOUNTED SIDE IMI<br>AIRBAGS - SAFETY<br>• AIRBAGS - SAFETY<br>• CTR HIGH MOUNT<br>• PERIMETER ALARM<br>• SECURE PKG 1 YR<br>• SOS POST-CRASH<br>• TIRE PRESSURE M<br>SIST W/AEB<br>UP ASSIST<br>• SYR/60,000 BUMPE<br>• SYR/60,000 ROADS | SEAT<br>PACT<br>CANOPY®<br>STOP LAMP<br>INCLUDED<br>ALERT SYS™<br>ONIT SYS<br>R / BUMPER<br>RTRAIN | 15 20   combined city/hwy city highway   5.9 gallons per 100 miles   Fundal fuel COSST<br>(\$33,1000)   \$33,1000 1   \$33,1000 1   10 1   11 1   11 1   12 1   13 1   14 1   15 1   15 1   16 1   17 1   18 1   19 1   19 1   10 1   10 1   11 1   12 1   13 1   14 1   15 1   15 1   16 1   17 1   18 1   19 1   10 1   10 1   10 1   11 1   12 1                                                                                                                                                                                                                                                                                                                                                                                                                                                                                                                                                                                                                                                                   |
|                                                                                                                                                                                                                                                                                                                                                                                                                                                                                                                                                                                                                                                                                                                                                                                                                                                                                       | RAMP ONE<br>RA7C<br>RAMP TWO                                                                                                                                                                                                                                                                                                                           | <b>RAIL</b><br>##:<br>74-5451 O/T 1                                                                                                                                                                                                                                                                                       | TOTAL MSRP \$70<br>Scan The QR Code to<br>get more details about<br>this vehicle                                                                                                                                                                                                                                                                                                                         | ,595.00                                                                                            | Image: Second system Image: Second system   Image: Second |
|                                                                                                                                                                                                                                                                                                                                                                                                                                                                                                                                                                                                                                                                                                                                                                                                                                                                                       | Information Disclosure Act.<br>State and Local taxes are no                                                                                                                                                                                                                                                                                            | nt to the Federal Automobile<br>. Gasoline, License, and Title Fees,<br>ot included. Dealer installed<br>not included unless listed above.                                                                                                                                                                                | <b>SPECIAL ORDI</b><br>SF161 N RB 2X 565 002319 06                                                                                                                                                                                                                                                                                                                                                       |                                                                                                    | To minimize exposure, avoid breathing exhaust, do not idle the vehicle in a well-ventilated area and wear gloves or wash you For more information go to www.P65Warnings.ca.gov/passer                                                                                                                                                                                                                                                                                                                                                                                                                                                                                                                                                                                                                                                                                                                                                                                                                                 |