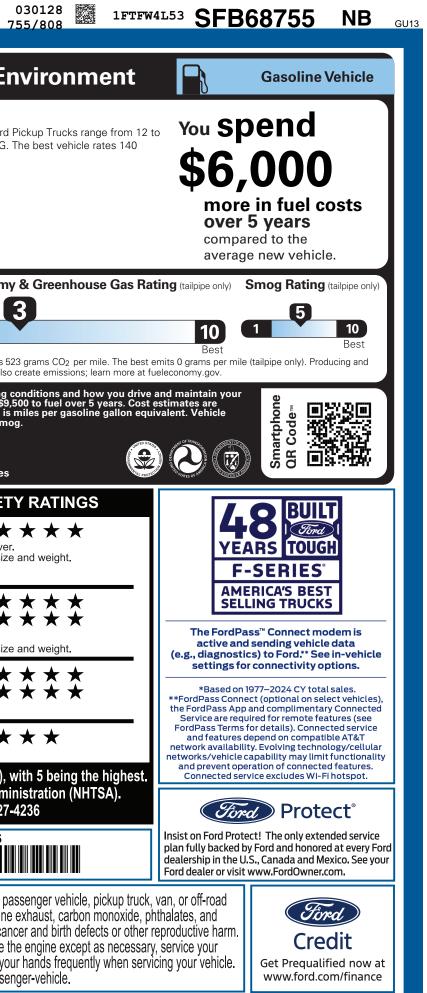

| QR Code to details about                    | 380.00<br>3 25                                                                      | <b>IFTFW4L53SFB68755</b><br><b>WARNING:</b> Operating, servicing and maintaining a particular of the service |