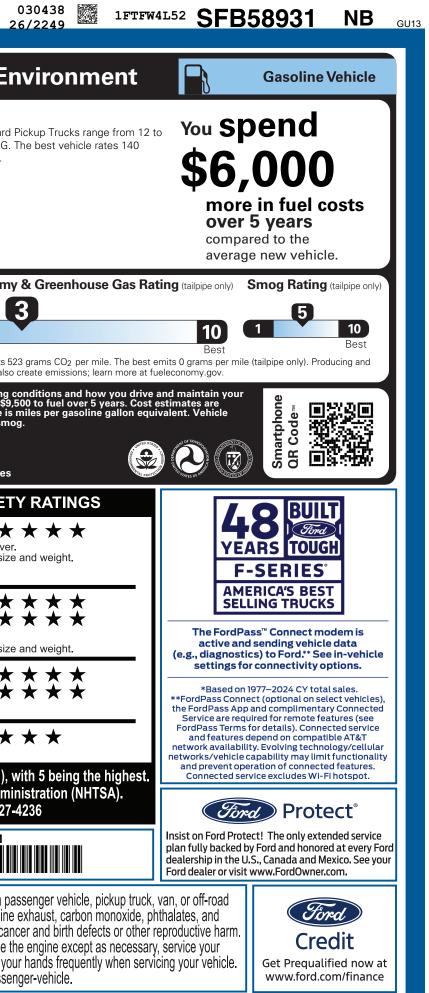

| WARNING: Operating, servicing and maintaining a particular vehicle can expose you to chemicals including engine lead, which are known to the State of California to cause car To minimize exposure, avoid breathing exhaust, do not idle to vehicle in a well-ventilated area and wear gloves or wash yo For more information go to www.P65Warnings.ca.gov/passe                                                                                                                                                                                                                                                                                                                                                                                                                                     |