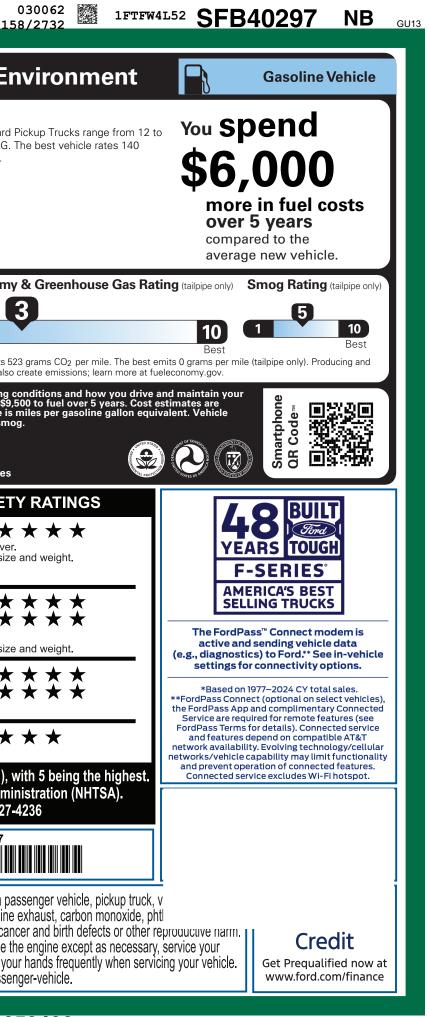

9-NORMAL, NB, 101806, SE301 **3736** 

220250605 2428 BLEND 2428

|                                                                                                                                                                                                                                                                                                                                                                                                                                                                                                                                                                                                                                                                                                                                       | THE SECRIPTION<br><b>F-150</b><br>2025 F-150 4X4 SUPERCI<br>145" WHEELBASE<br>5.0L V8 ENGINE<br>ELEC TEN-SPEED AUTO T                                                                                                                                                                                                  | S                                                                                                                                                                                | SF B4<br>ERIOR<br>SPACE WHITE METALLIC<br>ERIOR<br>BLACK SPORT CLOTH 40/CON/4                                                                                                                                                                                      | 0 <b>297</b>                                                                                                                                                                                           | EPA<br>DOT Fuel Economy and En<br>Fuel Economy<br>MPG Standard P<br>87 MPG T<br>MPGe.                                                                                                                                                                                                                                                                                       |
|---------------------------------------------------------------------------------------------------------------------------------------------------------------------------------------------------------------------------------------------------------------------------------------------------------------------------------------------------------------------------------------------------------------------------------------------------------------------------------------------------------------------------------------------------------------------------------------------------------------------------------------------------------------------------------------------------------------------------------------|------------------------------------------------------------------------------------------------------------------------------------------------------------------------------------------------------------------------------------------------------------------------------------------------------------------------|----------------------------------------------------------------------------------------------------------------------------------------------------------------------------------|--------------------------------------------------------------------------------------------------------------------------------------------------------------------------------------------------------------------------------------------------------------------|--------------------------------------------------------------------------------------------------------------------------------------------------------------------------------------------------------|-----------------------------------------------------------------------------------------------------------------------------------------------------------------------------------------------------------------------------------------------------------------------------------------------------------------------------------------------------------------------------|
| EXTERIOR<br>• DAYTIME RUNNING LAMPS<br>• ASY FUEL® CAPLESS FILLER<br>• FULLY BOXED STEEL FRAME<br>• HEADLAMPS - AUTO HIGH BEAM<br>• HEADLAMPS - AUTO LAMP<br>(ON/OFF)<br>• LED REFLECTOR HEADLAMPS<br>• POWER TAILGATE LOCK<br>• SKID PLATES<br>• TRALER SWAY CONTROL<br>• UNIQUE DUAL EXHAUST<br>• UNIQUE FRONT KNUCKLE<br>• JONE LIGHTING<br>INCLUDED ON THIS VEHICLE<br>EQUPMENT GROUP 401A<br>• TREMOR SERIES<br>MOTOAL EQUIP MATTE FINIS<br>• 275/70R 18 ALL-TERRAIN<br>• 3.73 ELECTRONIC LOCK RR AXLE<br>7100# GVWR PACKAGE<br>FRONT LICENSE PLATE BRACKET<br>50 STATE EMISSIONS<br>BLUECRUISE EQUIP: 90DAY TRIAL<br>TOW/HAUL PACKAGE<br>INTEGRATED TRAILER BRAKE CONT<br>BD UTILITY PACKAGE<br>• TAILGATE STEP AND WORK SURFAC | INTERIOR<br>9 12" PRODUCTIVITY SCREEN<br>A/C W/DUAL CLIMATE CONTROL<br>DOOR LOCKS - POWER<br>DUAL SUNVISORS<br>1 ILLUMINATED ENTRY<br>MESSAGE CTR: OUTSIDE TEMP,<br>COMPASS, TRIP COMPUTER<br>PEDALS - POWER ADJUSTABLE<br>TILT/TELESCOPE STR COLUMN<br>UPFITTER SWITCHES<br>(MSRP)<br>NO CHARGE<br>275.00<br>1,350.00 | SMART TRLR TOW C<br>• ELECT 4X4 SHIFT-O<br>• FORDPASS™ CONN<br>HOTSPOT TELEMAT<br>• LANE-KEEPING SYS<br>• OFF-ROAD SHOCKS<br>• POST-COLLISION BI                                 | HITCH W/ • AIRBAGS - FROM   CONNECTOR MOUNTED SIDE   N-FLY • AIRBAGS - SAFE   ECT 5GWI-FI • CTR HIGH MOUN   ICS MODEM • PERIMETER ALA   TEM • SECURE PKG 1   G • SOS POST-CRAS   FIRE PRESSURE • TIRE PRESSURE   UP ASSIST • 3YR/36,000 BUM   AND • 5YR/60,000 ROA | M WITH RSC®<br>NT SEAT<br>IMPACT<br>ETY CANOPY®<br>NT STOP LAMP<br>ARM<br>YR INCLUDED<br>SH ALERT SYS™<br>MONIT SYS<br>IPER / BUMPER<br>/ERTRAIN<br>.DSIDE ASSIST<br>(MSRP)<br>\$64,915.00<br>1,625.00 | 15 20   combined city/hwy city highway   5.9 gallons per 100 miles   Fundal fuel Costi<br>\$33,1000   Fuel Economy 1   1 1   1 1   1 1   1 1   1 1   1 1   1 1   1 1   1 1   1 1   1 1   1 1   1 1   1 1   1 1   1 1   1 1   1 1   1 1   1 1   1 1   1 1   1 1   1 1   1 1   1 1   1 1   1 1   1 1   1 1   1 1   1                                                          |
|                                                                                                                                                                                                                                                                                                                                                                                                                                                                                                                                                                                                                                                                                                                                       | RAMP ONE<br>CH02<br>RAMP TWO                                                                                                                                                                                                                                                                                           | CONVOY                                                                                                                                                                           | Scan The QR Code to                                                                                                                                                                                                                                                | BLOW CALLS                                                                                                                                                                                             |                                                                                                                                                                                                                                                                                                                                                                             |
|                                                                                                                                                                                                                                                                                                                                                                                                                                                                                                                                                                                                                                                                                                                                       | This label is affixed pursu<br>Information Disclosure A<br>State and Local taxes are                                                                                                                                                                                                                                   | ITEM #:<br>21-8028 O/T 1<br>uant to the Federal Automobile<br>ct. Gasoline, License, and Title Fees,<br>e not included. Dealer installed<br>re not included unless listed above. | get more details abo<br>this vehicle<br>SPECIAL ORI<br>SE301 N RB 2X 560 001806                                                                                                                                                                                    | 回熱想感<br>DER                                                                                                                                                                                            | WARNING: Operating, servicing and maintaining a pass<br>vehicle can expose you to chemicals including engine<br>lead, which are known to the State of California to cause can<br>To minimize exposure, avoid breathing exhaust, do not idle th<br>vehicle in a well-ventilated area and wear gloves or wash you<br>For more information go to www.P65Warnings.ca.gov/passen |