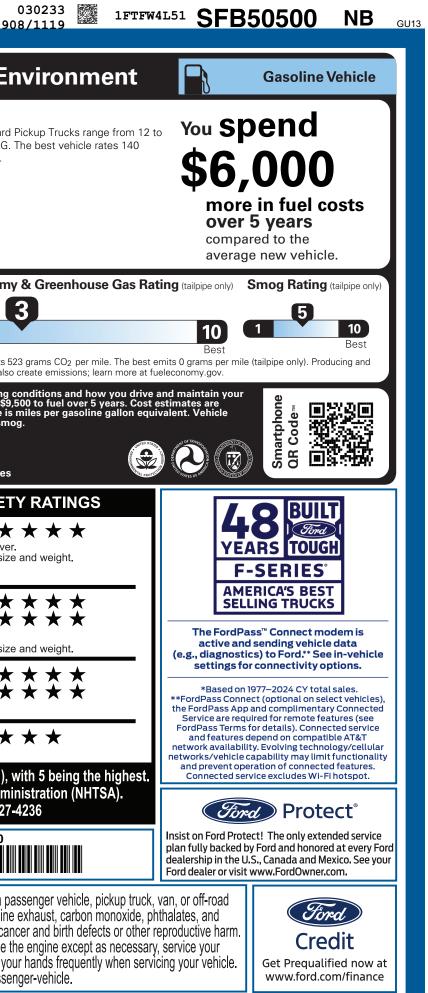

go                                                                                                                                                                                                                                                                                                                                                                                                                                                                                                                                          | ining a pas                                                                                                                                                                                                                                                                    |