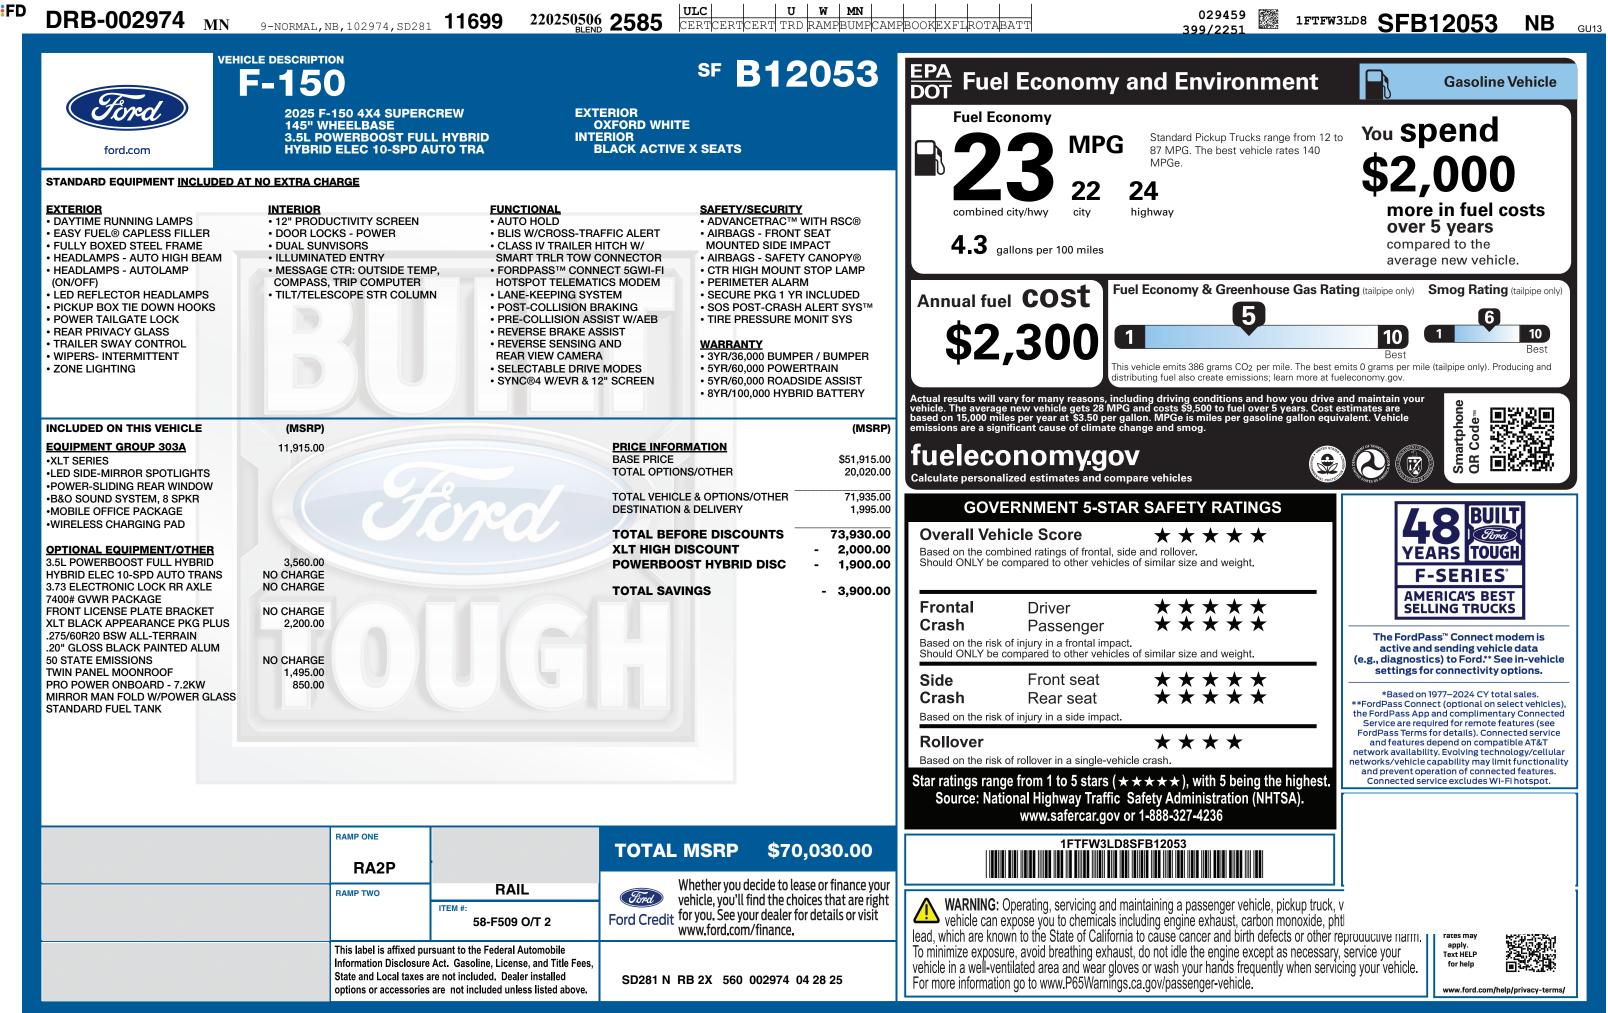

| EHICLE                                         | (MSRP)                          |                                                                       | (MSRP)                                | emissions are                              |
|------------------------------------------------|---------------------------------|-----------------------------------------------------------------------|---------------------------------------|--------------------------------------------|
| 303A<br>DTLIGHTS<br>R WINDOW                   | 11,915.00                       | PRICE INFORMATION<br>BASE PRICE<br>TOTAL OPTIONS/OTHER                | \$51,915.00<br>20,020.00              | fuele                                      |
| 8 SPKR<br>AGE<br>PAD                           |                                 | TOTAL VEHICLE & OPTIONS/OTHER<br>DESTINATION & DELIVERY               | 71,935.00<br>1,995.00                 | G                                          |
| IT/OTHER<br>LL HYBRID                          | 3,560.00<br>NO CHARGE           | TOTAL BEFORE DISCOUNTS<br>XLT HIGH DISCOUNT<br>POWERBOOST HYBRID DISC | 73,930.00<br>- 2,000.00<br>- 1,900.00 | Overall<br>Based on th<br>Should ONL       |
| K RR AXLE                                      | NO CHARGE                       | TOTAL SAVINGS                                                         | - 3,900.00                            |                                            |
| EBRACKET<br>CE PKG PLUS<br>ERRAIN<br>NTED ALUM | NO CHARGE<br>2,200.00           |                                                                       |                                       | Frontal<br>Crash<br>Based on th            |
| OF<br>) - 7.2KW<br>POWER GLASS                 | NO CHARGE<br>1,495.00<br>850.00 |                                                                       |                                       | Should ONL<br>Side<br>Crash<br>Based on th |
|                                                |                                 |                                                                       |                                       | Rollove                                    |

| RAT          | MP ONE                                       |                                                                                                                                                            | TOTAL MODD                                    | ¢70 020 00                                                                   |                                                  |
|--------------|----------------------------------------------|------------------------------------------------------------------------------------------------------------------------------------------------------------|-----------------------------------------------|------------------------------------------------------------------------------|--------------------------------------------------|
|              | RA2P                                         |                                                                                                                                                            | TOTAL MSRP                                    | \$70,030.00                                                                  |                                                  |
| RAI          | MP TWO                                       | RAIL                                                                                                                                                       | Whether you decide to lease or finance you    |                                                                              |                                                  |
|              |                                              | ITEM #:<br>58-F509 O/T 2                                                                                                                                   | Ford Credit for you. See you<br>www.ford.com/ | nd the choices that are right<br>Ir dealer for details or visit<br>/finance. | WARN<br>vehicle<br>lead, which ar                |
| Info<br>Stat | ormation Disclosure<br>ite and Local taxes a | rsuant to the Federal Automobile<br>Act. Gasoline, License, and Title Fees,<br>ire not included. Dealer installed<br>are not included unless listed above. | SD281 N RB 2X 560(                            | 002974 04 28 25                                                              | To minimize e<br>vehicle in a w<br>For more info |