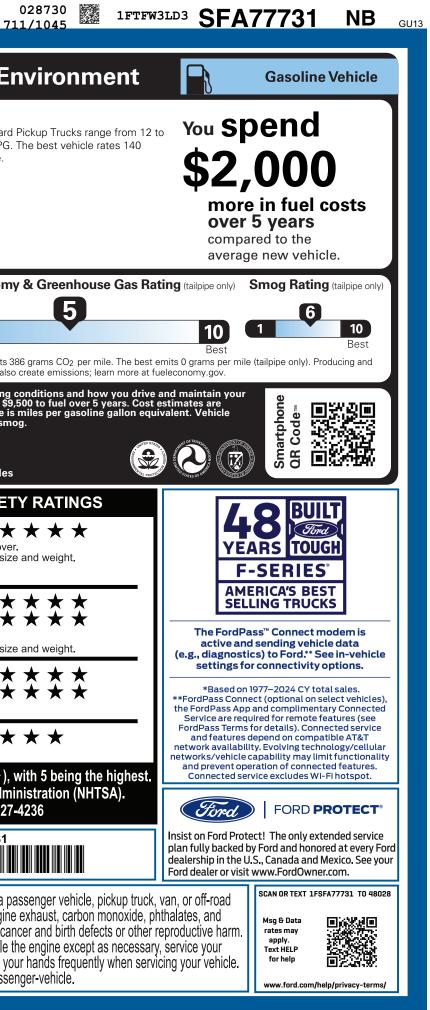

|



2202503242798