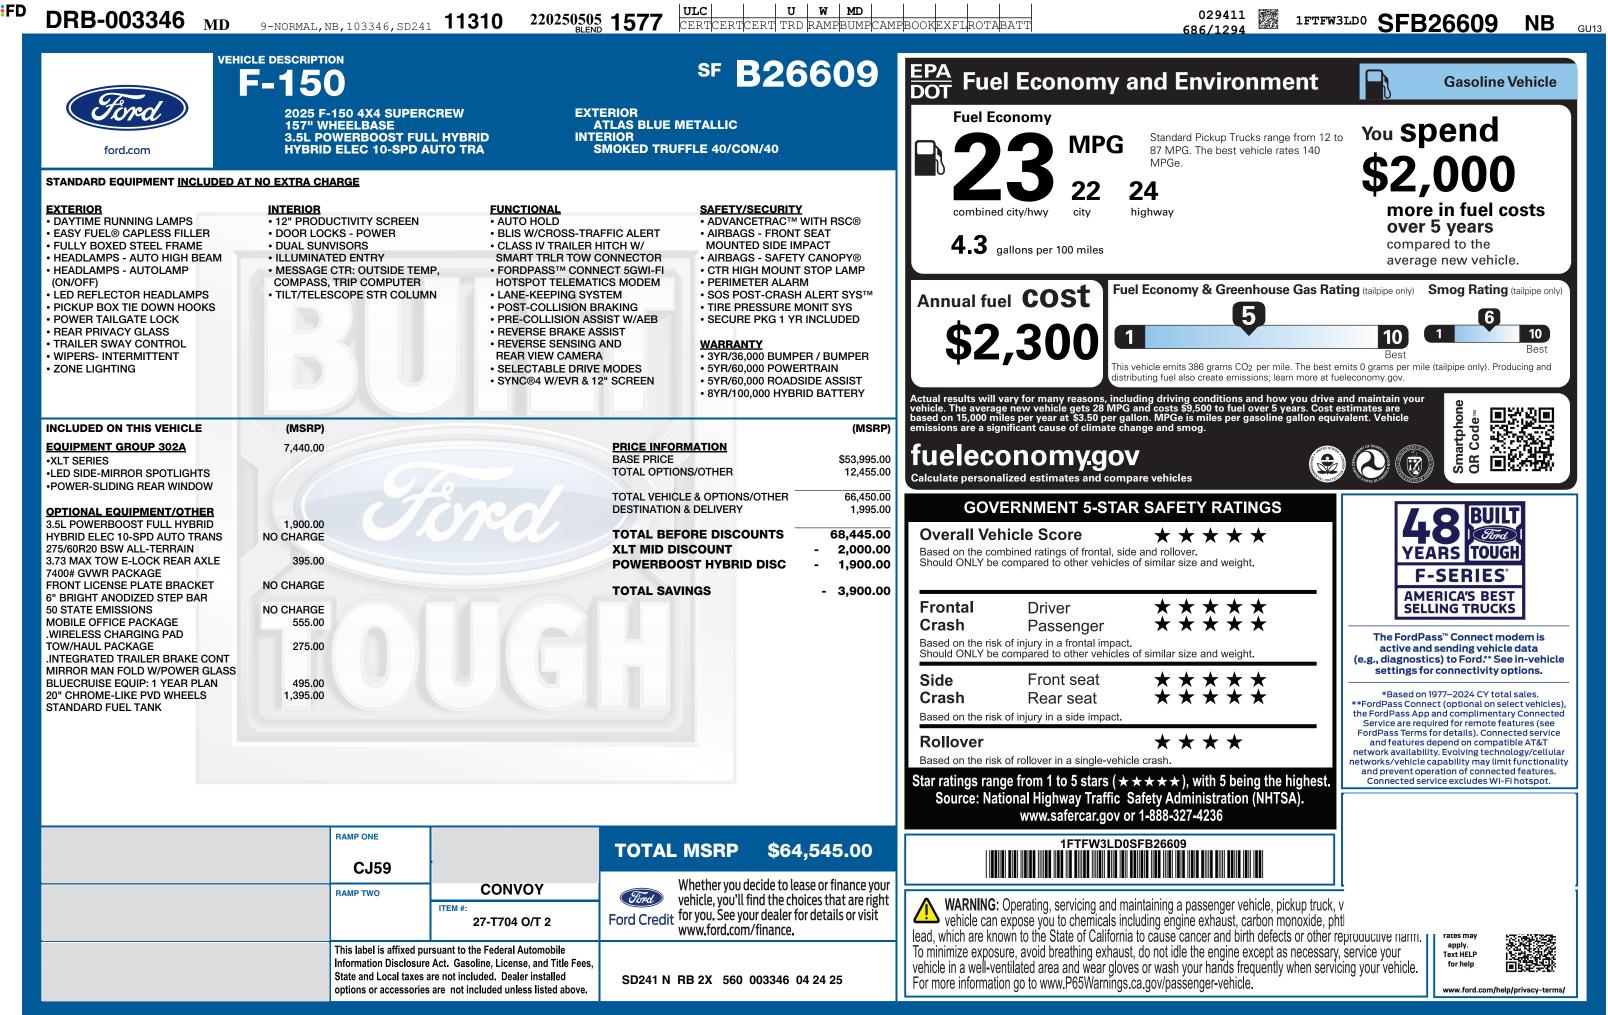

|                                                                                                                                                                                                                                                        |                          |                                                                                             |                                | Source: National Highwa<br>www.safe                                                                              |  |
|--------------------------------------------------------------------------------------------------------------------------------------------------------------------------------------------------------------------------------------------------------|--------------------------|---------------------------------------------------------------------------------------------|--------------------------------|------------------------------------------------------------------------------------------------------------------|--|
| RAMP ONE<br>CJ59                                                                                                                                                                                                                                       |                          | TOTAL MSRP                                                                                  | \$64,545.00                    |                                                                                                                  |  |
| <br>RAMP TWO                                                                                                                                                                                                                                           | CONVOY                   | Whether you decide to lease or finance your vehicle, you'll find the choices that are right |                                |                                                                                                                  |  |
|                                                                                                                                                                                                                                                        | ITEM #:<br>27-T704 O/T 2 | Ford Credit for you. See you<br>www.ford.com                                                | ur dealer for details or visit | WARNING: Operating, serv<br>vehicle can expose you to c<br>lead, which are known to the State                    |  |
| This label is affixed pursuant to the Federal Automobile<br>Information Disclosure Act. Gasoline, License, and Title Fees,<br>State and Local taxes are not included. Dealer installed<br>options or accessories are not included unless listed above. |                          | SD241 N RB 2X 560 003346 04 24 25                                                           |                                | To minimize exposure, avoid breatly<br>vehicle in a well-ventilated area an<br>For more information go to www.P6 |  |