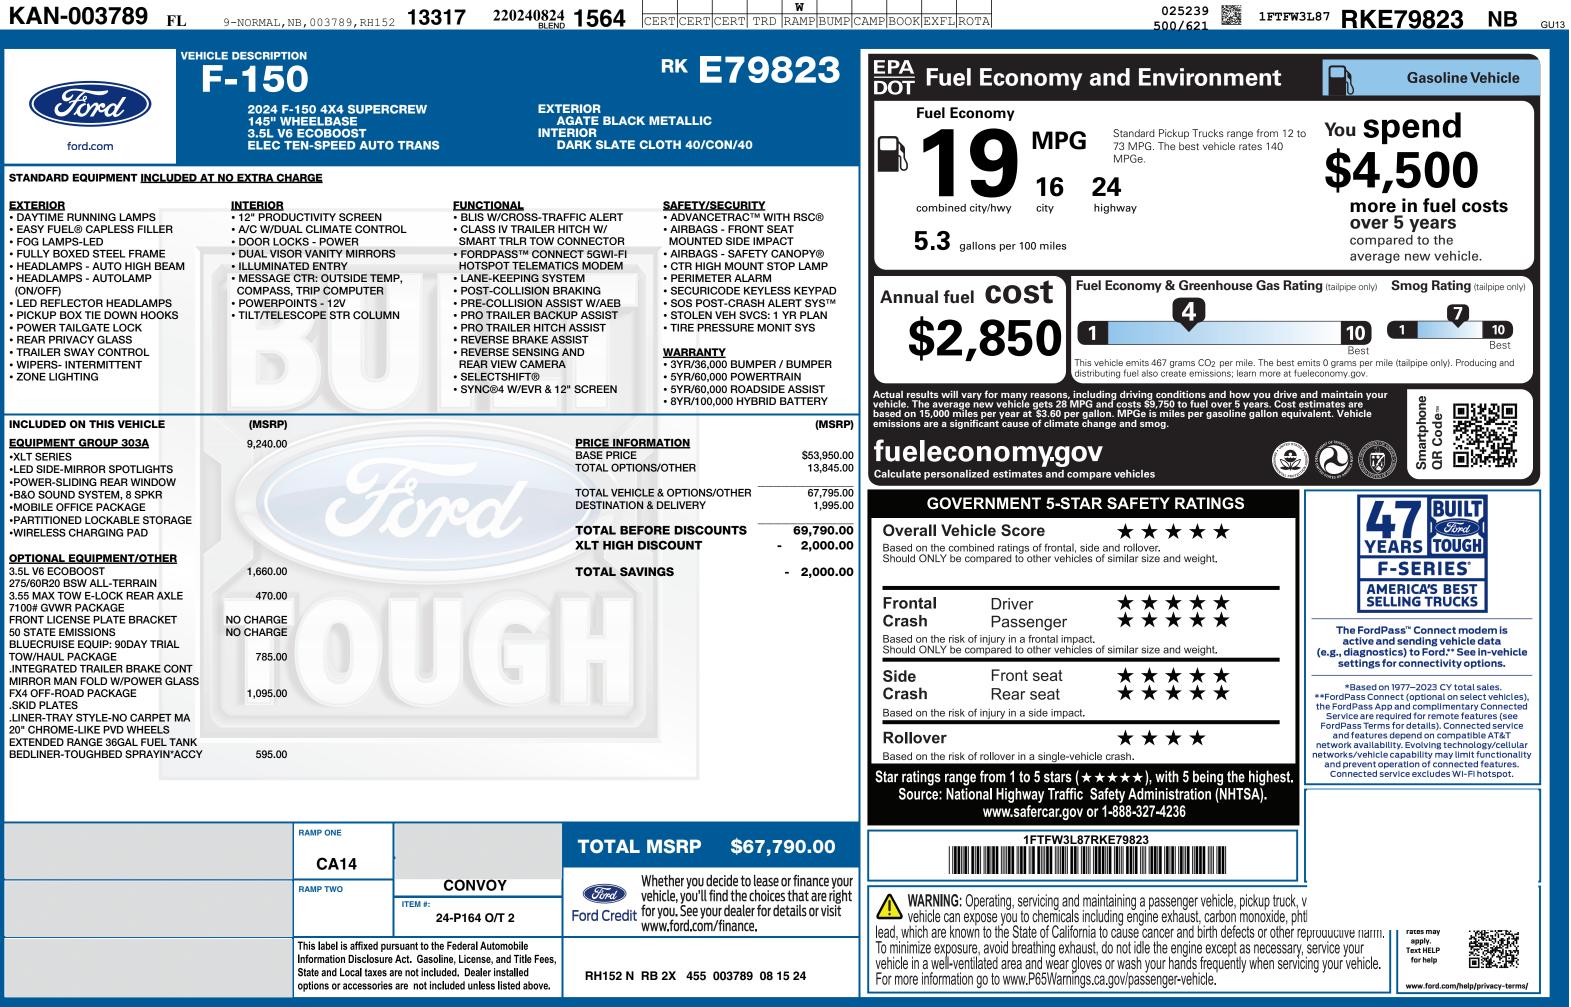

FD

|  | RAMP ONE                                          |                                                                                                                                                              |                                   |                                  | \$67,790.00                                                                             |                                                                           |
|--|---------------------------------------------------|--------------------------------------------------------------------------------------------------------------------------------------------------------------|-----------------------------------|----------------------------------|-----------------------------------------------------------------------------------------|---------------------------------------------------------------------------|
|  | CA14                                              |                                                                                                                                                              |                                   |                                  |                                                                                         |                                                                           |
|  | RAMP TWO                                          | CONVOY                                                                                                                                                       |                                   |                                  | find the choices that are right                                                         |                                                                           |
|  |                                                   | ITEM #:<br>24-P164 O/T 2                                                                                                                                     | Ford Credit                       | for you. See you<br>www.ford.com | ur dealer for details or visit                                                          | WARNING: Operatin<br>vehicle can expose y<br>lead, which are known to the |
|  | Information Disclosure<br>State and Local taxes a | rsuant to the Federal Automobile<br>Act. Gasoline, License, and Title Fees,<br>are not included. Dealer installed<br>s are not included unless listed above. | RH152 N RB 2X 455 003789 08 15 24 |                                  | To minimize exposure, avoid vehicle in a well-ventilated a For more information go to w |                                                                           |