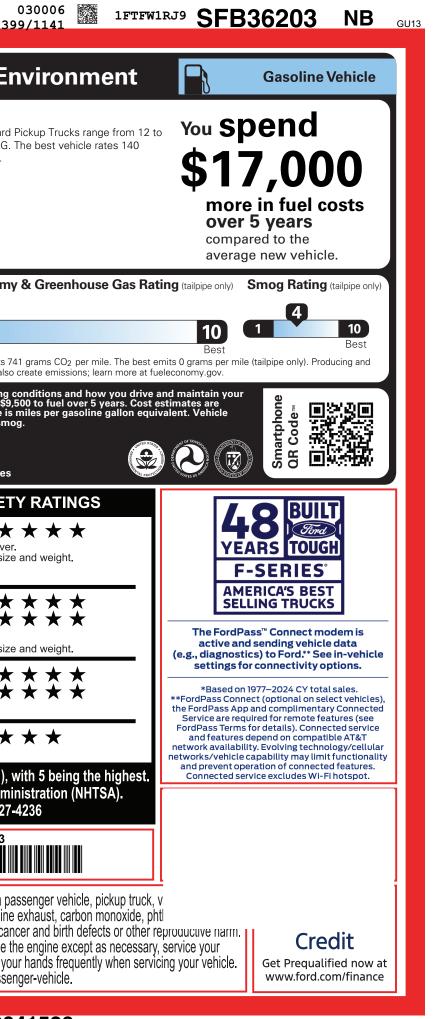

FD

9-NORMAL, NB, 100962, SE281 3494

220250604 1528 BLEND 1528

ULC U W OK CERTCERTCERT TRD RAMPBUMPCAMPBOOKEXFLROTABATT

| FORD PERFORMANCE                                                                                                                                                                                                                                                                                                                                                                                                                                                                                                                                                                                                                                                                                                                                                                                                                                                                                                                                       | 50 RAF<br>25 RAPTOR R 4X4 SL<br>5" WHEELBASE<br>2L SUPERCHARGED V<br>EC TEN-SPEED AUTO | IPERCREW EX                                                                                                                                                                                                                                                        | XTERIOR<br>OXFORD WHITE<br>ITERIOR<br>RECARO BLACK I                                                                                            | SF <b>B362</b><br>Leather seats                           | 03                                     | EPA<br>DOT Fuel Econ<br>Fuel Economy                                                                                                                                                                                                     | nomy ai<br>MPG                                                                                                                                                                                                                                                                                                                                                                                                                                                                                                                                                                                                                                                                                                                                                                                                                                                                                                                                                                                                                                                                                                                                                                                                                                                                                                                                                                                                                                                                                                                                                                                                                                                                                                                                                                                                                                                                                                                                                                                                                                                                                                                                                                                                                                                                                                                                                                                                                                                                                                                                                                                                                                                                                                                                                                                                                       | Nd En<br>Standard F<br>87 MPG. T<br>MPGe.                                                                                                        |
|--------------------------------------------------------------------------------------------------------------------------------------------------------------------------------------------------------------------------------------------------------------------------------------------------------------------------------------------------------------------------------------------------------------------------------------------------------------------------------------------------------------------------------------------------------------------------------------------------------------------------------------------------------------------------------------------------------------------------------------------------------------------------------------------------------------------------------------------------------------------------------------------------------------------------------------------------------|----------------------------------------------------------------------------------------|--------------------------------------------------------------------------------------------------------------------------------------------------------------------------------------------------------------------------------------------------------------------|-------------------------------------------------------------------------------------------------------------------------------------------------|-----------------------------------------------------------|----------------------------------------|------------------------------------------------------------------------------------------------------------------------------------------------------------------------------------------------------------------------------------------|--------------------------------------------------------------------------------------------------------------------------------------------------------------------------------------------------------------------------------------------------------------------------------------------------------------------------------------------------------------------------------------------------------------------------------------------------------------------------------------------------------------------------------------------------------------------------------------------------------------------------------------------------------------------------------------------------------------------------------------------------------------------------------------------------------------------------------------------------------------------------------------------------------------------------------------------------------------------------------------------------------------------------------------------------------------------------------------------------------------------------------------------------------------------------------------------------------------------------------------------------------------------------------------------------------------------------------------------------------------------------------------------------------------------------------------------------------------------------------------------------------------------------------------------------------------------------------------------------------------------------------------------------------------------------------------------------------------------------------------------------------------------------------------------------------------------------------------------------------------------------------------------------------------------------------------------------------------------------------------------------------------------------------------------------------------------------------------------------------------------------------------------------------------------------------------------------------------------------------------------------------------------------------------------------------------------------------------------------------------------------------------------------------------------------------------------------------------------------------------------------------------------------------------------------------------------------------------------------------------------------------------------------------------------------------------------------------------------------------------------------------------------------------------------------------------------------------------|--------------------------------------------------------------------------------------------------------------------------------------------------|
| <ul> <li>BUMPER - RAPTOR-UNIQUE</li> <li>PRONT PERFORMANCE</li> <li>A/C</li> <li>DUAL EXHAUST SYSTEM W/DUAL</li> <li>TAILPIPES</li> <li>COM</li> <li>FUEL TANK - 36.0 GALLON</li> <li>HEADLAMPS - AUTO HIGH BEAM</li> <li>HEADLAMPS - AUTOLAMP</li> <li>HEADLAMPS - AUTOLAMP</li> <li>HEADLAMPS - AUTOLAMP</li> <li>LED PROJECTOR W/ DYNAMIC</li> <li>BENDING HEADLAMPS</li> <li>POW</li> <li>LED SIDE-MIRROR SPOTLIGHTS</li> <li>RIGID® LED FOG LAMP</li> <li>WHEEL LIP MOLDINGS</li> <li>STE</li> <li>WHEEL LIP MOLDINGS</li> <li>STE</li> <li>TITFORGED ALUM BEADLOCK CAPAB</li> <li>DUAL VALVE SHOCKS</li> </ul> OPTIONAL EQUIPMENT/OTHER <ul> <li>37 X 12.5R17 BSW ALL-TERRAIN</li> <li>4.10 ELECTRONIC LOCK RR AXLE</li> <li>NO CH</li> <li>7500# GVWR PACKAGE</li> <li>FRONT LICENSE PLATE BRACKET</li> <li>NO CH</li> <li>TWIN PANEL MOONROOF</li> <li>TATE EMISSIONS</li> <li>TATE EMISSIONS</li> <li>First Aid Kit with Ford Logo</li> </ul> | ARGE                                                                                   | <ul> <li>FORDPASS™ CO<br/>HOTSPOT TELEM.</li> <li>FOX LIVE VALVE S</li> <li>FOX LIVE VALVE S</li> <li>PRO TRAILER BA</li> <li>PRO TRAILER HIT</li> <li>Y REVERSE SENSIN</li> <li>YS REAR VIEW CAME</li> <li>ATS SKID PLATES</li> <li>ACK SYNC®4 W/EVR 8</li> </ul> | MERA<br>D, 14 SPKR<br>MNECT 5GWI-FI<br>ATICS MODEM<br>SHOCKS<br>PKG<br>CKUP ASSIST<br>ICH ASSIST<br>ICH ASSIST<br>IG AND<br>ERA<br>& 12" SCREEN | options/other                                             | DPY®<br>IDED<br>F SYS™<br>SYS<br>JMPER | Based on the risk of injury in a<br>Should ONLY be compared to<br>Side Front<br>Crash Rear<br>Based on the risk of injury in a<br>Rollover<br>Based on the risk of rollover in<br>Star ratings range from 1 to<br>Source: National Highw | city hig<br>comiles<br>comiles<br>fuel<br>fuel<br>fuel<br>fuel<br>fuel<br>fuel<br>fuel<br>fuel<br>fuel<br>fuel<br>fuel<br>fuel<br>fuel<br>fuel<br>fuel<br>fuel<br>fuel<br>fuel<br>fuel<br>fuel<br>fuel<br>fuel<br>fuel<br>fuel<br>fuel<br>fuel<br>fuel<br>fuel<br>fuel<br>fuel<br>fuel<br>fuel<br>fuel<br>fuel<br>fuel<br>fuel<br>fuel<br>fuel<br>fuel<br>fuel<br>fuel<br>fuel<br>fuel<br>fuel<br>fuel<br>fuel<br>fuel<br>fuel<br>fuel<br>fuel<br>fuel<br>fuel<br>fuel<br>fuel<br>fuel<br>fuel<br>fuel<br>fuel<br>fuel<br>fuel<br>fuel<br>fuel<br>fuel<br>fuel<br>fuel<br>fuel<br>fuel<br>fuel<br>fuel<br>fuel<br>fuel<br>fuel<br>fuel<br>fuel<br>fuel<br>fuel<br>fuel<br>fuel<br>fuel<br>fuel<br>fuel<br>fuel<br>fuel<br>fuel<br>fuel<br>fuel<br>fuel<br>fuel<br>fuel<br>fuel<br>fuel<br>fuel<br>fuel<br>fuel<br>fuel<br>fuel<br>fuel<br>fuel<br>fuel<br>fuel<br>fuel<br>fuel<br>fuel<br>fuel<br>fuel<br>fuel<br>fuel<br>fuel<br>fuel<br>fuel<br>fuel<br>fuel<br>fuel<br>fuel<br>fuel<br>fuel<br>fuel<br>fuel<br>fuel<br>fuel<br>fuel<br>fuel<br>fuel<br>fuel<br>fuel<br>fuel<br>fuel<br>fuel<br>fuel<br>fuel<br>fuel<br>fuel<br>fuel<br>fuel<br>fuel<br>fuel<br>fuel<br>fuel<br>fuel<br>fuel<br>fuel<br>fuel<br>fuel<br>fuel<br>fuel<br>fuel<br>fuel<br>fuel<br>fuel<br>fuel<br>fuel<br>fuel<br>fuel<br>fuel<br>fuel<br>fuel<br>fuel<br>fuel<br>fuel<br>fuel<br>fuel<br>fuel<br>fuel<br>fuel<br>fuel<br>fuel<br>fuel<br>fuel<br>fuel<br>fuel<br>fuel<br>fuel<br>fuel<br>fuel<br>fuel<br>fuel<br>fuel<br>fuel<br>fuel<br>fuel<br>fuel<br>fuel<br>fuel<br>fuel<br>fuel<br>fuel<br>fuel<br>fuel<br>fuel<br>fuel<br>fuel<br>fuel<br>fuel<br>fuel<br>fuel<br>fuel<br>fuel<br>fuel<br>fuel<br>fuel<br>fuel<br>fuel<br>fuel<br>fuel<br>fuel<br>fuel<br>fuel<br>fuel<br>fuel<br>fuel<br>fuel<br>fuel<br>fuel<br>fuel<br>fuel<br>fuel<br>fuel<br>fuel<br>fuel<br>fuel<br>fuel<br>fuel<br>fuel<br>fuel<br>fuel<br>fuel<br>fuel<br>fuel<br>fuel<br>fuel<br>fuel<br>fuel<br>fuel<br>fuel<br>fuel<br>fuel<br>fuel<br>fuel<br>fuel<br>fuel<br>fuel<br>fuel<br>fuel<br>fuel<br>fuel<br>fuel<br>fuel<br>fuel<br>fuel<br>fuel<br>fuel<br>fuel<br>fuel<br>fuel<br>fuel<br>fuel<br>fuel<br>fuel<br>fuel<br>fuel<br>fuel<br>fuel<br>fuel<br>fuel<br>fuel<br>fuel<br>fuel<br>fuel<br>fuel<br>fuel<br>fuel<br>fuel<br>fuel<br>fuel<br>fuel<br>fuel<br>fuel<br>fuel<br>fuel<br>fuel<br>fuel<br>fuel<br>fuel<br>fuel<br>fuel<br>fuel<br>fuel<br>fuel<br>fuel<br>fuel<br>fuel<br>fuel<br>fuel<br>fuel<br>fuel<br>fuel<br>fuel<br>fuel<br>fuel<br>fuel<br>fuel<br>fuel<br>fuel<br>fuel<br>fuel<br>fuel<br>fuel<br>fuel<br>fuel<br>fuel<br>fuel<br>fuel<br>fuel<br>fuel<br>fuel<br>fuel<br>fuel<br>fuel<br>fuel<br>fuel<br>fuel<br>fuel<br>fuel<br>fuel<br>fuel<br>fuel<br>fuel<br>fuel<br>fuel<br>fuel<br>fuel<br>fuel<br>fuel<br>fuel<br>fuel<br>fuel<br>fu | re vehicles<br>SAFET<br>* *<br>and rollover.<br>f similar size<br>* *<br>f similar size<br>* *<br>f similar size<br>* *<br>f similar size<br>* * |
|                                                                                                                                                                                                                                                                                                                                                                                                                                                                                                                                                                                                                                                                                                                                                                                                                                                                                                                                                        | RAMP ONE<br>RA28                                                                       | RA28                                                                                                                                                                                                                                                               |                                                                                                                                                 | SRP \$114,705                                             |                                        |                                                                                                                                                                                                                                          | fercar.gov or 1<br>IFTFW1RJ9SF                                                                                                                                                                                                                                                                                                                                                                                                                                                                                                                                                                                                                                                                                                                                                                                                                                                                                                                                                                                                                                                                                                                                                                                                                                                                                                                                                                                                                                                                                                                                                                                                                                                                                                                                                                                                                                                                                                                                                                                                                                                                                                                                                                                                                                                                                                                                                                                                                                                                                                                                                                                                                                                                                                                                                                                                       | B36203                                                                                                                                           |
|                                                                                                                                                                                                                                                                                                                                                                                                                                                                                                                                                                                                                                                                                                                                                                                                                                                                                                                                                        | Information Disclosure                                                                 | RAIL<br>ITEM #:<br>52-R009 O/T 2<br>ITEM #:<br>52-R009 O/T 2<br>ITEM #:<br>52-R009 O/T 2                                                                                                                                                                           | get more o<br>this vehicl                                                                                                                       | QR Code to<br>letails about<br>e<br>2X 560 000962 05 28 2 |                                        | WARNING: Operating, se<br>vehicle can expose you to<br>lead, which are known to the Sta<br>To minimize exposure, avoid bre<br>vehicle in a well-ventilated area a<br>For more information go to www.                                     | o chemicals incluc<br>ate of California to<br>athing exhaust, d                                                                                                                                                                                                                                                                                                                                                                                                                                                                                                                                                                                                                                                                                                                                                                                                                                                                                                                                                                                                                                                                                                                                                                                                                                                                                                                                                                                                                                                                                                                                                                                                                                                                                                                                                                                                                                                                                                                                                                                                                                                                                                                                                                                                                                                                                                                                                                                                                                                                                                                                                                                                                                                                                                                                                                      | ding engine (<br>o cause cand<br>do not idle th                                                                                                  |
|                                                                                                                                                                                                                                                                                                                                                                                                                                                                                                                                                                                                                                                                                                                                                                                                                                                                                                                                                        |                                                                                        | s are not included unless listed above                                                                                                                                                                                                                             |                                                                                                                                                 | 500 000302 05 20 2                                        | ~                                      | For more information go to www.                                                                                                                                                                                                          | Popvvarnings.ca.                                                                                                                                                                                                                                                                                                                                                                                                                                                                                                                                                                                                                                                                                                                                                                                                                                                                                                                                                                                                                                                                                                                                                                                                                                                                                                                                                                                                                                                                                                                                                                                                                                                                                                                                                                                                                                                                                                                                                                                                                                                                                                                                                                                                                                                                                                                                                                                                                                                                                                                                                                                                                                                                                                                                                                                                                     | .gov/passen                                                                                                                                      |